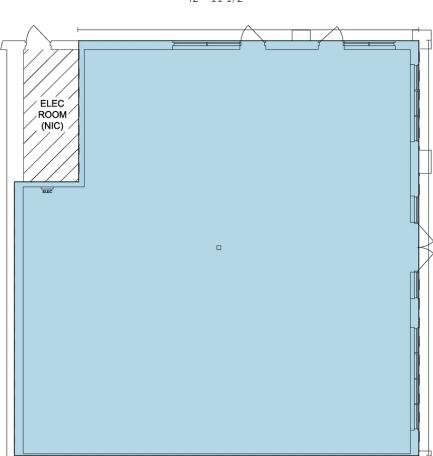

#### Notes

- Excellent exposure along Fir Street
- Strong visibility from Sherwood Drive
- Ample parking
- Corner unit with patio
- Over 90' of frontage

42' - 11 1/2"

Size936 SFAvailableImmediatelyIdeal UseQSR, Retail, Daycare, or Medical