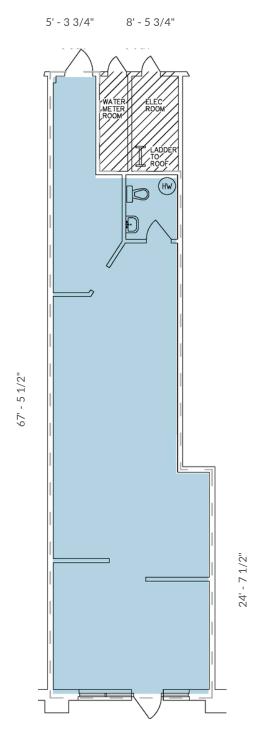

# Leasing Opportunities

Size4,976 SFAvailableImmediatelyIdeal UseQSR, Retail, Daycare, or Medical

#### Notes

- Strong exposure from Wye Road
- Inline unit
- Easily accessible central space in the centre
- Over 46' of frontage

Contact Leasing Manager for Rates

**Size** 2,531 SF

**Available** Immediately