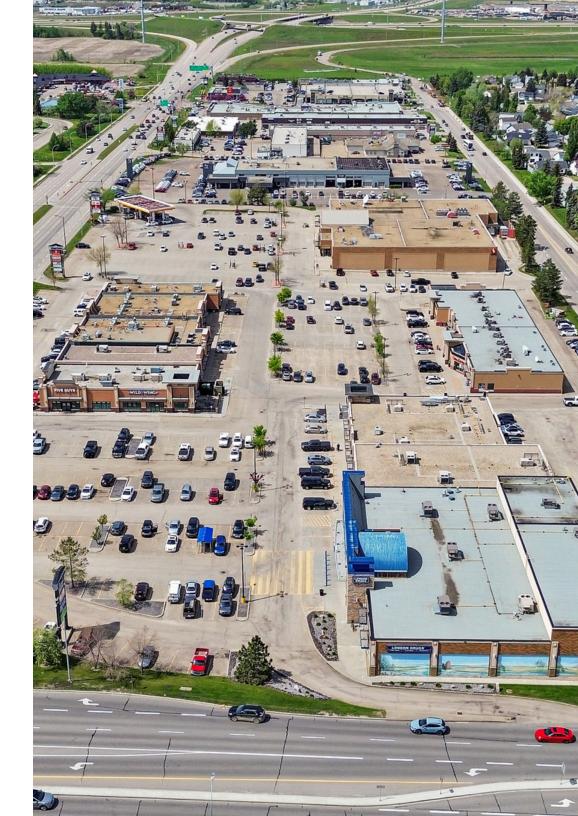

### About the Location

Village Market is a large urban centre located along busy Wye Road and Sherwood Drive on the west end of Sherwood Park. This open-air retail centre offers a strong mix of QSRs, fitness, medical, and several other amenities and services – making this a neighbourhood favourite. Village Market is well-positioned and well-trafficked with high exposure to vehicles entering and leaving Sherwood Park.

### Village Market

Village Market features a 29,000 SF London
Drugs, as well as Scotiabank, Orangetheory,
Global Pet Foods, and many other servicebased retailers. It sits adjacent to First Capital's
Sherwood Centre, creating a synergy that
provides a convenient shopping experience for
the surrounding neighbourhood. It caters to a
population of over 57,000 people within a
five-kilometre radius, with an average
household income of more than \$162,000.

#### **Notes**

Position your business at the core of one of Sherwood Park's most active commercial corridors. This 44,330 SF unit at Village Market offers a rare opportunity for a grocery store or big-box retailer to establish a high-profile presence in a well-established, high-traffic centre.