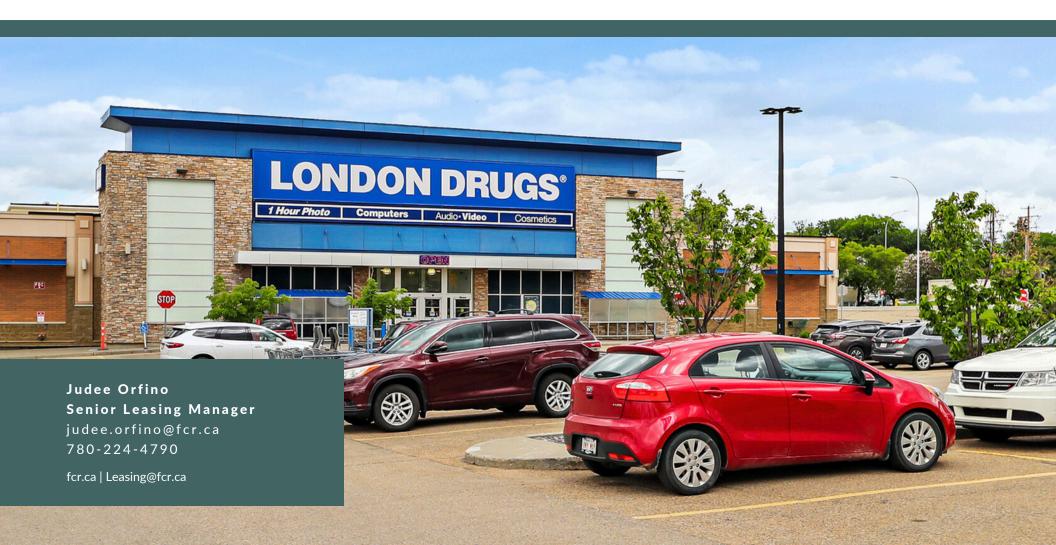

### Village Market

Village Market features a 29,000 SF London
Drugs, as well as Scotiabank, Orangetheory,
Global Pet Foods, and many other servicebased retailers. It sits adjacent to First Capital's
Sherwood Centre, creating a synergy that
provides a convenient shopping experience for
the surrounding neighbourhood. It caters to a
population of over 57,000 people within a
five-kilometre radius, with an average
household income of more than \$162,000.

#### Notes

- Visibility along Fir Street
- Inline unit
- Located between two shopping centre entrances
- Over 15' of frontage

Judee Orfino Senior Leasing Manager judee.orfino@fcr.ca 780-224-4790