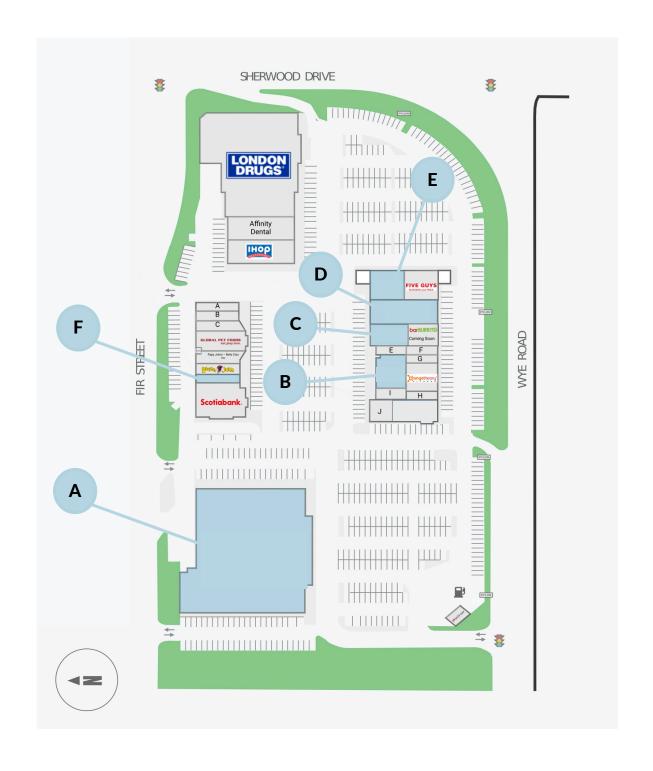

### **Availability**

|   | Size      |
|---|-----------|
| Α | 44,330 SF |
| В | 2,987 SF  |
| С | 2,573 SF  |
| D | 4,976 SF  |
| E | 2,531 SF  |
| F | 936 SF    |

### **Grocery & Big-Box Opportunity**

Size44,330 SFAvailableTBDIdeal UseBig Box Retailer or Grocery Store

#### **Notes**

Position your business at the core of one of Sherwood Park's most active commercial corridors. This 44,330 SF unit at Village Market offers a rare opportunity for a grocery store or big-box retailer to establish a high-profile presence in a well-established, high-traffic centre.

- Strategically located with high exposure along Wye Road
- Convenient on-site parking
- Located between two entrances/exits
- Multiple signage opportunities
- Over 200' of frontage

#### **Front**

Size 2,987 SF

Available Immediately

Ideal Use QSR, Retail, Daycare, or Medical

#### Notes

- Ideal central location at the centre
- Easily accessible from the Fir Street and Wye Road entrances/exits
- Adjacent to a dynamic mix of retailers and tenants
- Over 63' of frontage

**Size** 2,573 SF

# Leasing Opportunities

Size4,976 SFAvailableImmediatelyIdeal UseQSR, Retail, Daycare, or Medical

#### Notes

- Strong exposure from Wye Road
- Inline unit
- Easily accessible central space in the centre
- Over 46' of frontage

Contact Leasing Manager for Rates

**Size** 2,531 SF

**Available** Immediately

#### Notes

- Excellent exposure along Fir Street
- Strong visibility from Sherwood Drive
- Ample parking
- Corner unit with patio
- Over 90' of frontage

42' - 11 1/2"

Size936 SFAvailableImmediatelyIdeal UseQSR, Retail, Daycare, or Medical

#### Notes

- Visibility along Fir Street
- Inline unit
- Located between two shopping centre entrances
- Over 15' of frontage

Judee Orfino Senior Leasing Manager judee.orfino@fcr.ca 780-224-4790