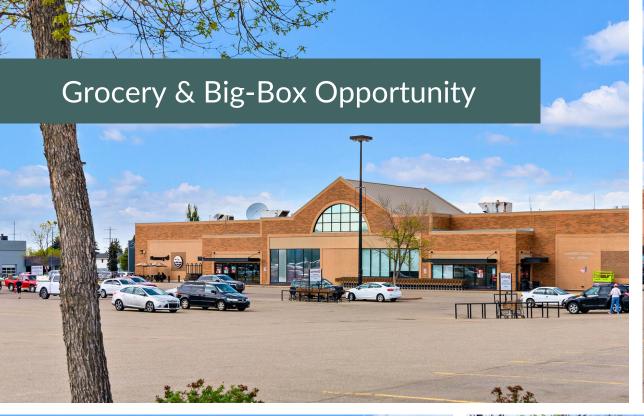

### **Grocery & Big-Box Opportunity**

Size44,330 SFAvailableTBDIdeal UseBig Box Retailer or Grocery Store

#### **Notes**

Position your business at the core of one of Sherwood Park's most active commercial corridors. This 44,330 SF unit at Village Market offers a rare opportunity for a grocery store or big-box retailer to establish a high-profile presence in a well-established, high-traffic centre.

- Strategically located with high exposure along Wye Road
- Convenient on-site parking
- Located between two entrances/exits
- Multiple signage opportunities
- Over 200' of frontage