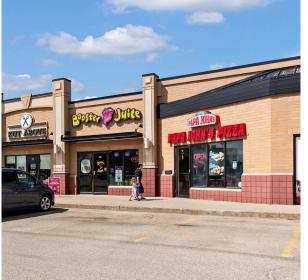

### About the Location

Village Market is a large urban centre located along busy Wye Road and Sherwood Drive on the west end of Sherwood Park. This open-air retail centre offers a strong mix of QSRs, fitness, medical, and several other amenities and services – making this a neighbourhood favourite. Village Market is well-positioned and well-trafficked with high exposure to vehicles entering and leaving Sherwood Park.

### Village Market

Village Market features a 29,000 SF London
Drugs, as well as Scotiabank, Orangetheory,
Global Pet Foods, and many other servicebased retailers. It sits adjacent to First Capital's
Sherwood Centre, creating a synergy that
provides a convenient shopping experience for
the surrounding neighbourhood. It caters to a
population of over 57,000 people within a
five-kilometre radius, with an average
household income of more than \$162,000.