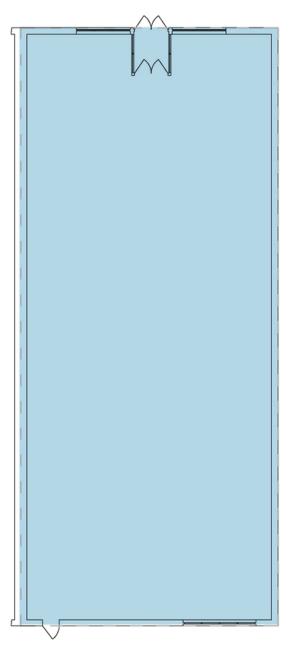

#### Notes

- Excellent exposure along Fir Street
- Strong visibility from Sherwood Drive
- Ample parking
- Corner unit with patio
- Over 90' of frontage

42' - 11 1/2"

Size936 SFAvailableImmediatelyIdeal UseQSR, Retail, Daycare, or Medical

#### Notes

- Visibility along Fir Street
- Inline unit
- Located between two shopping centre entrances
- Over 15' of frontage

Judee Orfino Senior Leasing Manager judee.orfino@fcr.ca 780-224-4790