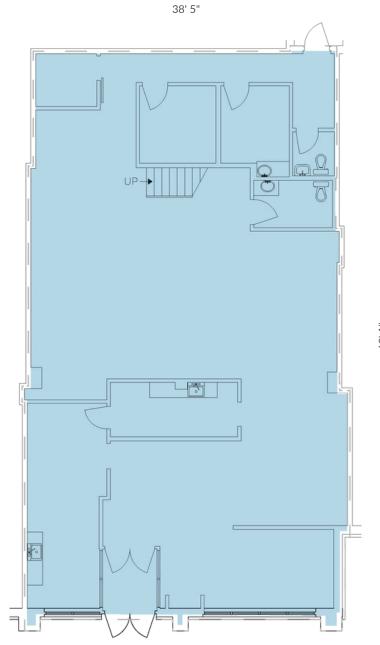

### **Availability**

|   | Size      |
|---|-----------|
| Α | 44,330 SF |
| В | 2,987 SF  |
| С | 2,573 SF  |
| D | 4,976 SF  |
| E | 2,531 SF  |
| F | 936 SF    |

### **Grocery & Big-Box Opportunity**

Size44,330 SFAvailableTBDIdeal UseBig Box Retailer or Grocery Store

#### **Notes**

Position your business at the core of one of Sherwood Park's most active commercial corridors. This 44,330 SF unit at Village Market offers a rare opportunity for a grocery store or big-box retailer to establish a high-profile presence in a well-established, high-traffic centre.

- Strategically located with high exposure along Wye Road
- Convenient on-site parking
- Located between two entrances/exits
- Multiple signage opportunities
- Over 200' of frontage