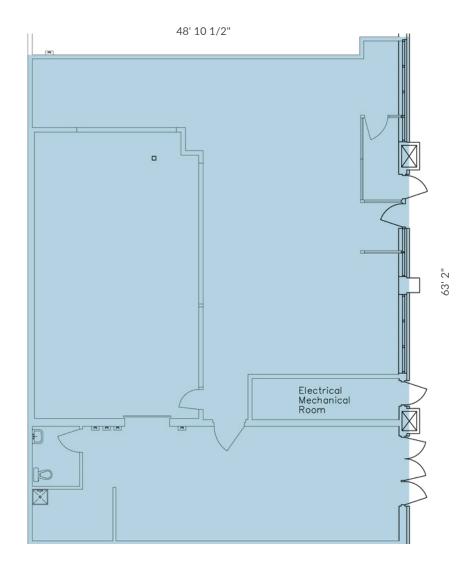

#### **Front**

Size 2,987 SF

Available Immediately

Ideal Use QSR, Retail, Daycare, or Medical

#### Notes

- Ideal central location at the centre
- Easily accessible from the Fir Street and Wye Road entrances/exits
- Adjacent to a dynamic mix of retailers and tenants
- Over 63' of frontage

**Size** 2,573 SF