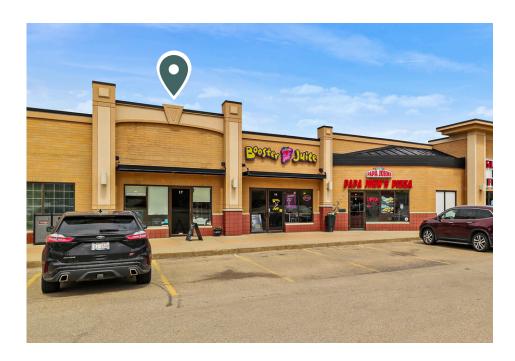

# Village Market

993 Fir Street, Sherwood Park, AB

### About the Location

Village Market is a large urban centre located along busy Wye Road and Sherwood Drive on the west end of Sherwood Park. This open-air retail centre offers a strong mix of QSRs, fitness, medical, and several other amenities and services – making this a neighbourhood favourite. Village Market is well-positioned and well-trafficked with high exposure to vehicles entering and leaving Sherwood Park.