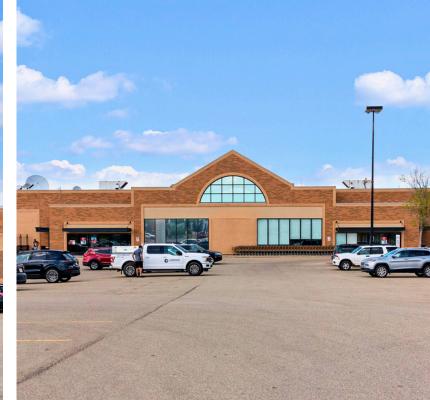

### **Grocery & Big-Box Opportunity**

Size44,330 SFAvailableTBDIdeal UseBig Box Retailer or Grocery Store

#### **Notes**

Position your business at the core of one of Sherwood Park's most active commercial corridors. This 44,330 SF unit at Village Market offers a rare opportunity for a grocery store or big-box retailer to establish a high-profile presence in a well-established, high-traffic centre.

- Strategically located with high exposure along Wye Road
- Convenient on-site parking
- Located between two entrances/exits
- Multiple signage opportunities
- Over 200' of frontage