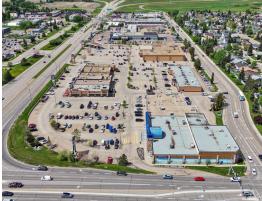

### About the Location

Village Market is a large urban centre located along busy Wye Road and Sherwood Drive on the west end of Sherwood Park. This open-air retail centre offers a strong mix of QSRs, fitness, medical, and several other amenities and services – making this a neighbourhood favourite. Village Market is well-positioned and well-trafficked with high exposure to vehicles entering and leaving Sherwood Park.

### Village Market

Village Market features a 29,000 SF London
Drugs, as well as Scotiabank, Orangetheory,
Global Pet Foods, and many other servicebased retailers. It sits adjacent to First Capital's
Sherwood Centre, creating a synergy that
provides a convenient shopping experience for
the surrounding neighbourhood. It caters to a
population of over 57,000 people within a
five-kilometre radius, with an average
household income of more than \$162,000.

#### **Notes**

Position your business at the core of one of Sherwood Park's most active commercial corridors. This 44,330 SF unit at Village Market offers a rare opportunity for a grocery store or big-box retailer to establish a high-profile presence in a well-established, high-traffic centre.