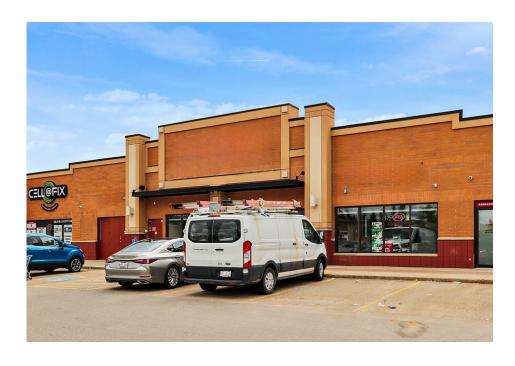

# Village Market

993 Fir Street, Sherwood Park, AB

### About the Location

Village Market is a large urban centre located along busy Wye Road and Sherwood Drive on the west end of Sherwood Park. This open-air retail centre offers a strong mix of QSRs, fitness, medical, and several other amenities and services – making this a neighbourhood favourite. Village Market is well-positioned and well-trafficked with high exposure to vehicles entering and leaving Sherwood Park.