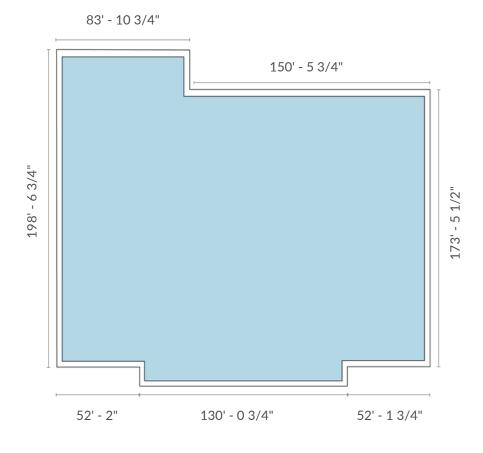

### **Availability**

|   | Size      |
|---|-----------|
| Α | 44,330 SF |
| В | 2,987 SF  |
| С | 2,573 SF  |
| D | 4,976 SF  |
| E | 2,531 SF  |
| F | 936 SF    |

### **Grocery & Big-Box Opportunity**

Size44,330 SFAvailableTBDIdeal UseBig Box Retailer or Grocery Store

#### **Notes**

Position your business at the core of one of Sherwood Park's most active commercial corridors. This 44,330 SF unit at Village Market offers a rare opportunity for a grocery store or big-box retailer to establish a high-profile presence in a well-established, high-traffic centre.

- Strategically located with high exposure along Wye Road
- Convenient on-site parking
- Located between two entrances/exits
- Multiple signage opportunities
- Over 200' of frontage