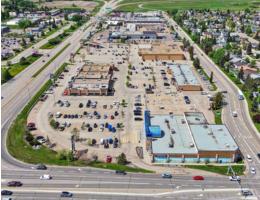

### About the Location

Village Market is a large urban centre located along busy Wye Road and Sherwood Drive on the west end of Sherwood Park. This open-air retail centre offers a strong mix of QSRs, fitness, medical, and several other amenities and services – making this a neighbourhood favourite. Village Market is well-positioned and well-trafficked with high exposure to vehicles entering and leaving Sherwood Park.

### Village Market

Village Market features a 29,000 square foot London Drugs, as well as Scotiabank,
Orangetheory, Global Pet Foods, and many other service-based retailers. It sits adjacent to First Capital's Sherwood Centre, creating a synergy that provides a convenient shopping experience for the surrounding neighbourhood. It caters to a population of over 57,000 people within a five-kilometre radius, with an average household income of more than \$162,000.

### **Availability**

|   | Size      |
|---|-----------|
| Α | 44,330 SF |
| В | 2,987 SF  |
| С | 2,573 SF  |
| D | 4,976 SF  |
| E | 2,531 SF  |
| F | 936 SF    |