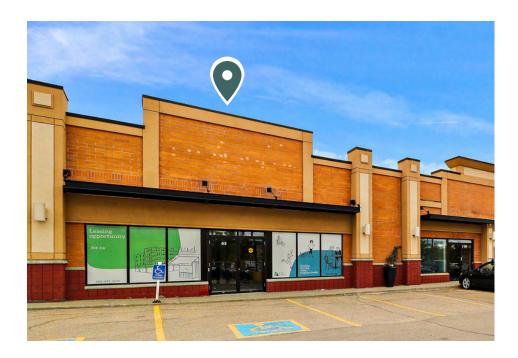

#### RARE LEASING OPPORTUNITES

# Village Market

993 Fir Street, Sherwood Park, AB

### About the Location

Village Market is a large urban centre located along busy Wye Road and Sherwood Drive on the west end of Sherwood Park. This open-air retail centre offers a strong mix of QSRs, fitness, medical, and several other amenities and services – making this a neighbourhood favourite. Village Market is well-positioned and well-trafficked with high exposure to vehicles entering and leaving Sherwood Park.