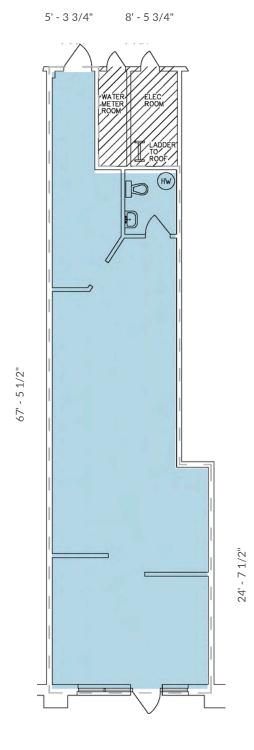

#### **Front**

Size2,987 SFAvailableImmediatelyIdeal UseQSR, Retail, Daycare, or Medical

#### Notes

- Ideal central location at the centre
- Easily accessible from the Fir Street and Wye Road entrances/exits
- Adjacent to a dynamic mix of retailers and tenants
- Over 63' of frontage

**Size** 2,573 SF