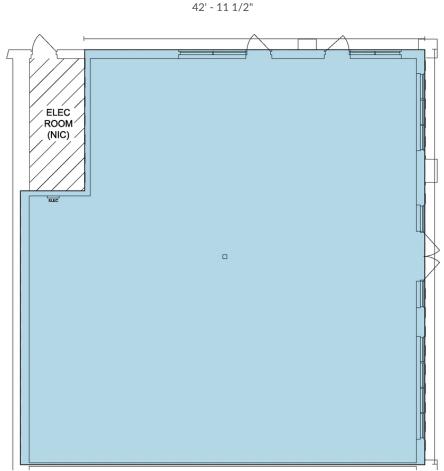

### **Grocery & Big-Box Opportunity**

Size44,330 SFAvailableTBDIdeal UseBig Box Retailer or Grocery Store

#### **Notes**

Position your business at the core of one of Sherwood Park's most active commercial corridors. This 44,330 sq. ft. unit at Village Market offers a rare opportunity for a grocery store or big-box retailer to establish a high-profile presence in a well-established, high-traffic centre.

- Strategically located with high exposure along Wye Road
- Convenient on-site parking
- Located between two entrances/exits
- Multiple signage opportunities
- Over 200' of frontage