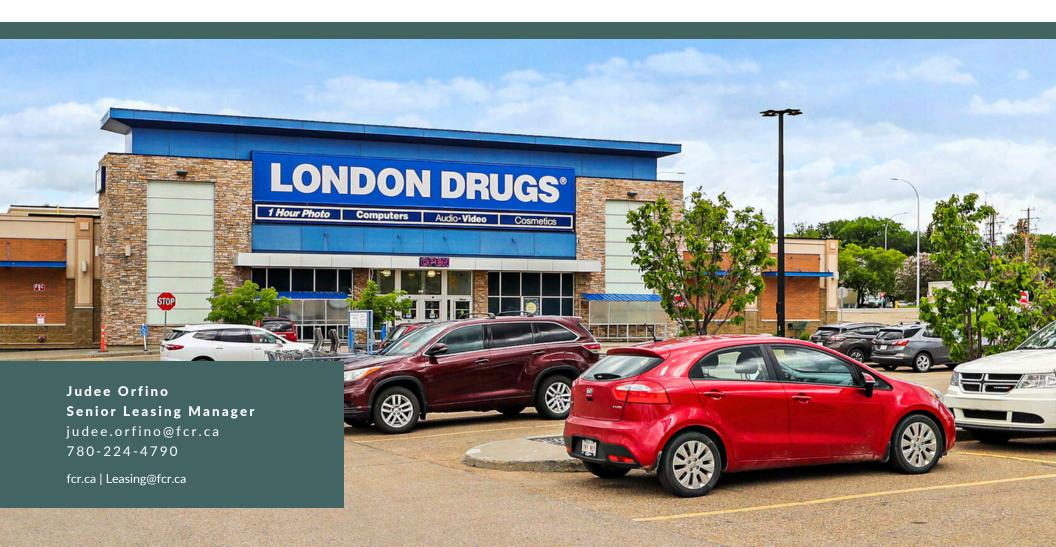

### Village Market

Village Market features a 29,000 square foot London Drugs, as well as Scotiabank,
Orangetheory, Global Pet Foods, and many other service-based retailers. It sits adjacent to First Capital's Sherwood Centre, creating a synergy that provides a convenient shopping experience for the surrounding neighbourhood. It caters to a population of over 57,000 people within a five-kilometre radius, with an average household income of more than \$162,000.

#### Notes

- Visibility along Fir Street
- Inline unit
- Located between two shopping centre entrances
- Over 15' of frontage

Judee Orfino Senior Leasing Manager judee.orfino@fcr.ca 780-224-4790