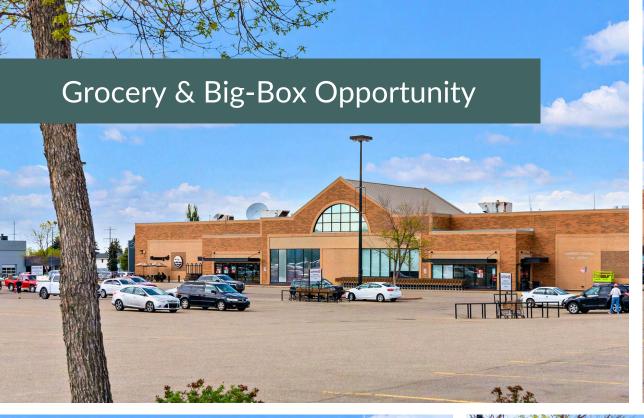

### **Grocery & Big-Box Opportunity**

Size44,330 SFAvailableTBDIdeal UseBig Box Retailer or Grocery Store

#### **Notes**

Position your business at the core of one of Sherwood Park's most active commercial corridors. This 44,330 sq. ft. unit at Village Market offers a rare opportunity for a grocery store or big-box retailer to establish a high-profile presence in a well-established, high-traffic centre.

- Strategically located with high exposure along Wye Road
- Convenient on-site parking
- Located between two entrances/exits
- Multiple signage opportunities
- Over 200' of frontage