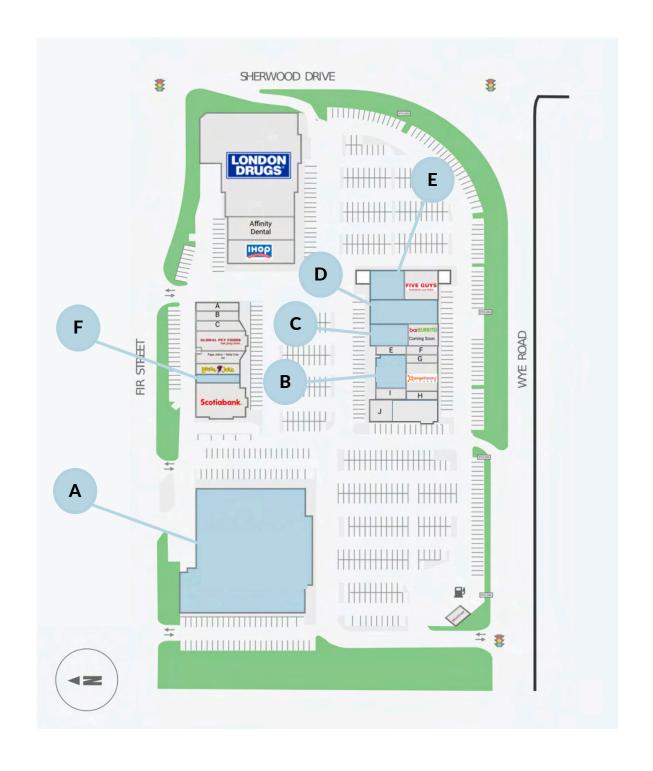

### **Availability**

|   | Size      |
|---|-----------|
| Α | 44,330 SF |
| В | 2,987 SF  |
| С | 2,573 SF  |
| D | 4,976 SF  |
| E | 2,531 SF  |
| F | 936 SF    |

### **Grocery & Big-Box Opportunity**

Size44,330 SFAvailableTBDIdeal UseBig Box Retailer or Grocery Store

#### **Notes**

Position your business at the core of one of Sherwood Park's most active commercial corridors. This 44,330 sq. ft. unit at Village Market offers a rare opportunity for a grocery store or big-box retailer to establish a high-profile presence in a well-established, high-traffic centre.

- Strategically located with high exposure along Wye Road
- Convenient on-site parking
- Located between two entrances/exits
- Multiple signage opportunities
- Over 200' of frontage

#### **Front**

Size2,987 SFAvailableImmediatelyIdeal UseQSR, Retail, Daycare, or Medical

#### Notes

- Ideal central location at the centre
- Easily accessible from the Fir Street and Wye Road entrances/exits
- Adjacent to a dynamic mix of retailers and tenants
- Over 63' of frontage

**Size** 2,573 SF

# **Leasing Opportunities**

Size 4,976 SF

Available Immediately

Ideal Use QSR, Retail, Daycare, or Medical

#### Notes

- Strong exposure from Wye Road
- inline unit
- Easily accessible central space in the complex
- Over 46' of frontage

**Size** 2,531 SF

**Available** Immediately

**Ideal Use** QSR, Retail, Daycare, or Medical

#### Notes

- Excellent exposure along Fir Street
- Strong visibility from Sherwood Drive
- Ample parking
- Corner unit with patio
- Over 90' of frontage

Contact Leasing Manager for Rates

2' - 5"

Size 936 SF

#### Notes

- Visibility along Fir Street
- Inline unit
- Located between two shopping centre entrances
- Over 15' of frontage

Judee Orfino Senior Leasing Manager judee.orfino@fcr.ca 780-224-4790