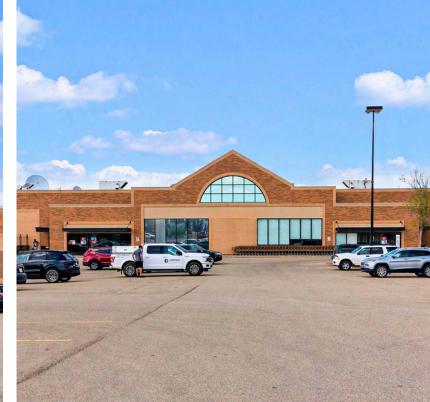

### **Grocery & Big-Box Opportunity**

Size44,330 SFAvailableTBDIdeal UseBig Box Retailer or Grocery Store

#### **Notes**

Position your business at the core of one of Sherwood Park's most active commercial corridors. This 44,330 sq. ft. unit at Village Market offers a rare opportunity for a grocery store or big-box retailer to establish a high-profile presence in a well-established, high-traffic centre.

- Strategically located with high exposure along Wye Road
- Convenient on-site parking
- Located between two entrances/exits
- Multiple signage opportunities
- Over 200' of frontage