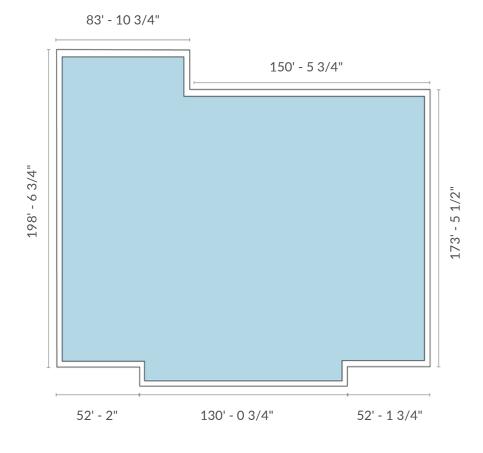

### **Availability**

|   | Size      |
|---|-----------|
| Α | 44,330 SF |
| В | 2,987 SF  |
| С | 2,573 SF  |
| D | 4,976 SF  |
| E | 2,531 SF  |
| F | 936 SF    |

### **Grocery & Big-Box Opportunity**

Size44,330 SFAvailableTBDIdeal UseBig Box Retailer or Grocery Store

#### **Notes**

Position your business at the core of one of Sherwood Park's most active commercial corridors. This 44,330 sq. ft. unit at Village Market offers a rare opportunity for a grocery store or big-box retailer to establish a high-profile presence in a well-established, high-traffic centre.

- Strategically located with high exposure along Wye Road
- Convenient on-site parking
- Located between two entrances/exits
- Multiple signage opportunities
- Over 200' of frontage