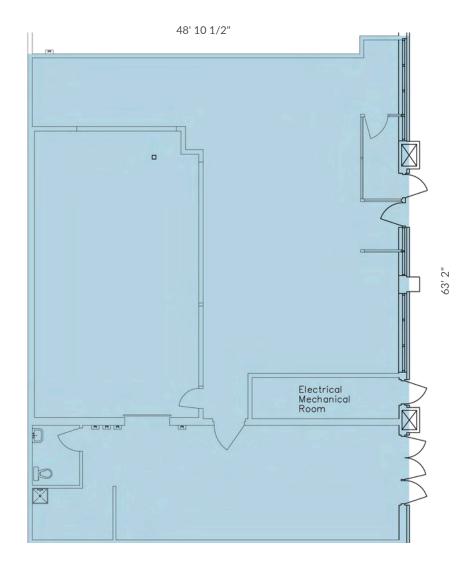

#### **Front**

Size2,987 SFAvailableImmediatelyIdeal UseQSR, Retail, Daycare, or Medical

#### Notes

- Ideal central location at the centre
- Easily accessible from the Fir Street and Wye Road entrances/exits
- Adjacent to a dynamic mix of retailers and tenants
- Over 63' of frontage

**Size** 2,573 SF