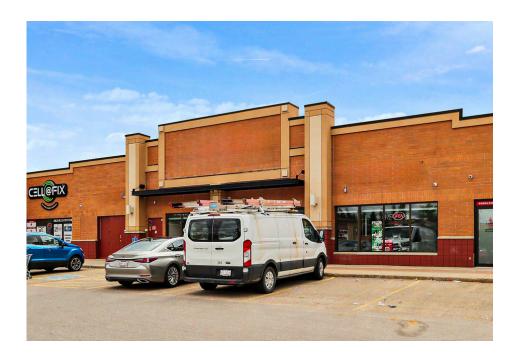

# Village Market

993 Fir Street, Sherwood Park, AB

### About the Location

Village Market is a large urban centre located along busy Wye Road and Sherwood Drive on the west end of Sherwood Park. This open-air retail centre offers a strong mix of QSRs, fitness, medical, and several other amenities and services – making this a neighbourhood favourite. Village Market is well-positioned and well-trafficked with high exposure to vehicles entering and leaving Sherwood Park.