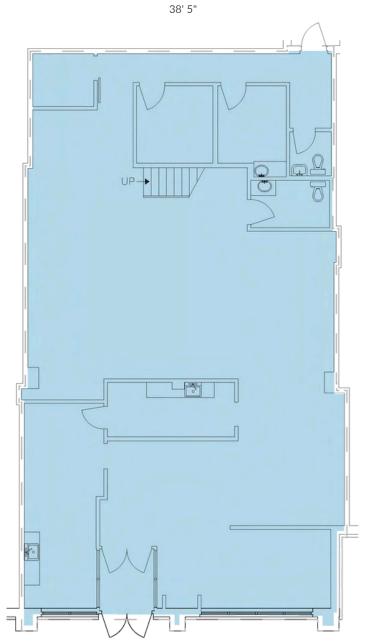

### **Availability**

|   | Size      |
|---|-----------|
| Α | 44,330 SF |
| В | 2,987 SF  |
| С | 2,573 SF  |
| D | 4,976 SF  |
| E | 2,531 SF  |
| F | 936 SF    |

### **Grocery & Big-Box Opportunity**

Size44,330 SFAvailableTBDIdeal UseBig Box Retailer or Grocery Store

#### **Notes**

Position your business at the core of one of Sherwood Park's most active commercial corridors. This 44,330 sq. ft. unit at Village Market offers a rare opportunity for a grocery store or big-box retailer to establish a high-profile presence in a well-established, high-traffic centre.

- Strategically located with high exposure along Wye Road
- Convenient on-site parking
- Located between two entrances/exits
- Multiple signage opportunities
- Over 200' of frontage