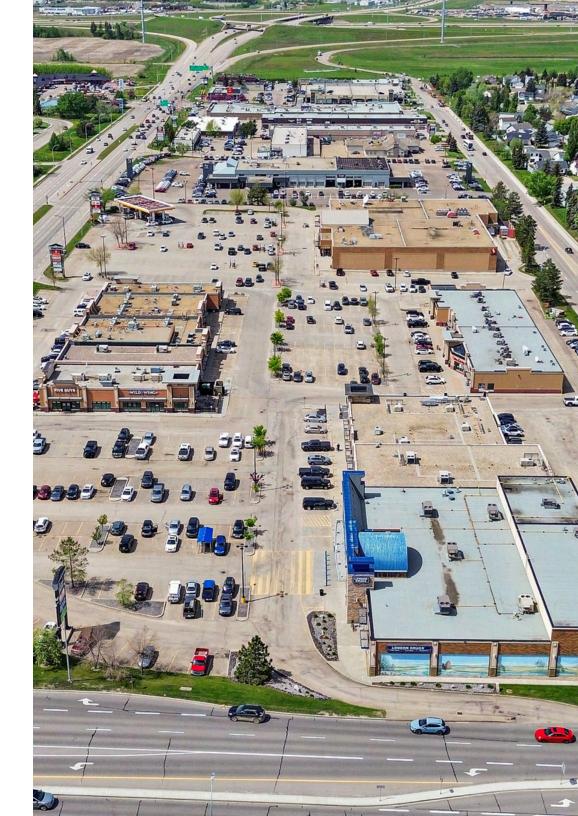

### About the Location

Village Market is a large urban centre located along busy Wye Road and Sherwood Drive on the west end of Sherwood Park. This open-air retail centre offers a strong mix of QSRs, fitness, medical, and several other amenities and services – making this a neighbourhood favourite. Village Market is well-positioned and well-trafficked with high exposure to vehicles entering and leaving Sherwood Park.

### Village Market

Village Market features a 29,000 square foot London Drugs, as well as Scotiabank,
Orangetheory, Global Pet Foods, and many other service-based retailers. It sits adjacent to First Capital's Sherwood Centre, creating a synergy that provides a convenient shopping experience for the surrounding neighbourhood. It caters to a population of over 57,000 people within a five-kilometre radius, with an average household income of more than \$162,000.