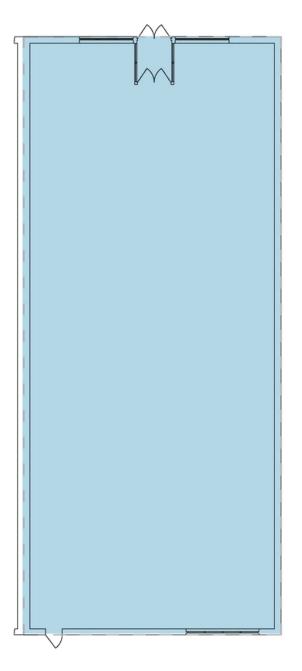

#### Notes

- Excellent exposure along Fir Street
- Strong visibility from Sherwood Drive
- Ample parking
- Corner unit with patio
- Over 90' of frontage

Contact Leasing Manager for Rates

2' - 5"

Size 936 SF

#### Notes

- Visibility along Fir Street
- Inline unit
- Located between two shopping centre entrances
- Over 15' of frontage

Judee Orfino Senior Leasing Manager judee.orfino@fcr.ca 780-224-4790