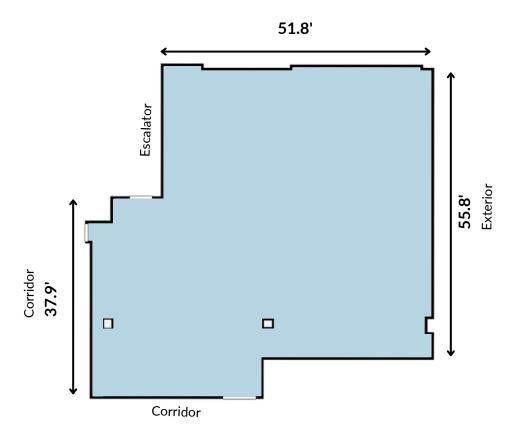

#### **Top 3 Occupations - 3km radius**

- 1. Sales and Service
- 2. Business, finance and administration
- 3. Social science, education and government services

|   | Size     | Unit Number |
|---|----------|-------------|
| Α | 493 SF   | A01203A     |
| В | 1,394 SF | A01201A     |
| С | 3269 SF  | A01205A     |
| D | 1235 SF  | B02004A     |
| Е | 3549 SF  | B02006A     |
| F | 2023 SF  | B02003A     |
| G | 2506 SF  | B02002A     |