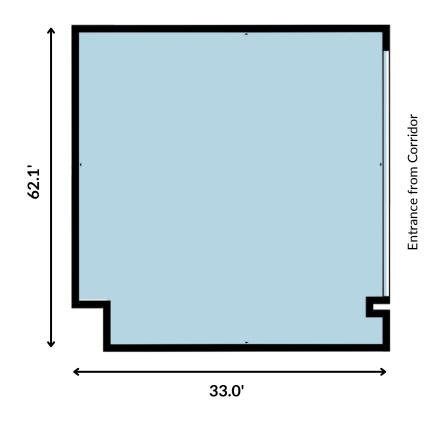

| Size        | 3,269 SF                                                                                                                        |
|-------------|---------------------------------------------------------------------------------------------------------------------------------|
| Unit Number | A01205A                                                                                                                         |
| Floor       | 2nd                                                                                                                             |
| Available   | Immediately                                                                                                                     |
| Ideal Use   | Offices, private medical clinics, Physiotherapist, podiatrists, dentists, psychologists, massage therapists, acupuncture, other |