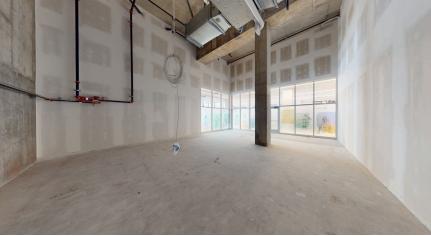

- Located next to Metro entrance
- Blank canvas for build out
- Entrance from second floor corridor

| Size        | 3,549 SF                                                                                                                        |
|-------------|---------------------------------------------------------------------------------------------------------------------------------|
| Unit Number | B02006A                                                                                                                         |
| Floor       | 2nd                                                                                                                             |
| Available   | Immediately                                                                                                                     |
| Ideal Use   | Offices, private medical clinics, Physiotherapist, podiatrists, dentists, psychologists, massage therapists, acupuncture, other |

- Over 50' of exterior facing windows
- Over 30' of interior facing windowsBlank canvas for build out
- Entrance from second floor corridor

| Size        | 2,023 SF                                                                                                                        |
|-------------|---------------------------------------------------------------------------------------------------------------------------------|
| Unit Number | B02003A                                                                                                                         |
| Floor       | 2nd                                                                                                                             |
| Available   | Immediately                                                                                                                     |
| Ideal Use   | Offices, private medical clinics, Physiotherapist, podiatrists, dentists, psychologists, massage therapists, acupuncture, other |