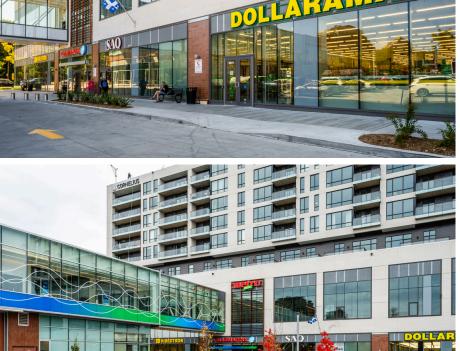

Visitors can enjoy completely redesigned spaces that are more functional, brighter, and welcoming, offering an environment that makes weekly shopping a pleasure.

The centre features a variety of tenants, including RBC Banque Royale, Domino's Pizza, Sushi QnQ, Subway, and Reel Fruit Bubble Tea.

Additionally, the Metro, Pharmaprix, SAQ, and Dollarama, makes this a convenient one-stop shopping destination for the neighbourhood and the perfect place for any business to succeed.