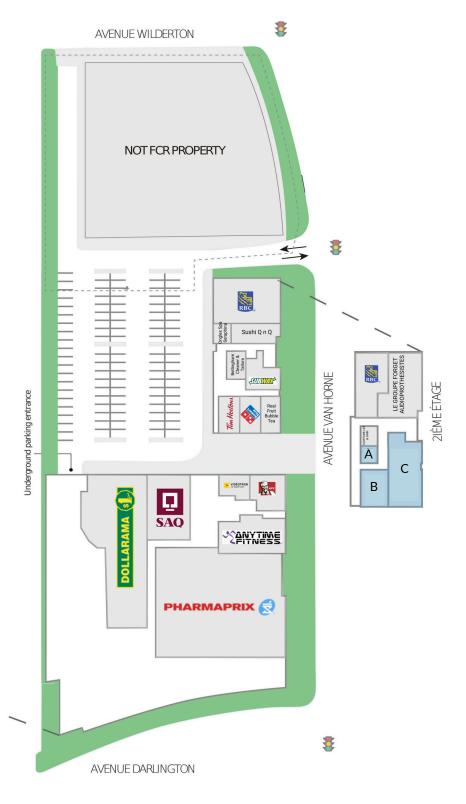

# Wilderton Centre

2615 - 2865 Van Horne Avenue, Montréal, QC H3S 1P7

## About the Location

This state-of-the-art mixed-use centre occupies more than 130,000 square feet of commercial GLA and is anchored by an expanded Metro and Pharmaprix. Wilderton Centre is optimally situated in one of Canada's most densely populated, ethnically diverse, family-oriented, and established neighbourhoods.

Visitors can enjoy completely redesigned spaces that are more functional, brighter, and welcoming, offering an environment that makes weekly shopping a pleasure.

The centre features a variety of tenants, including RBC Banque Royale, Domino's Pizza, Sushi QnQ, Subway, and Reel Fruit Bubble Tea.

Additionally, the Metro, Pharmaprix, SAQ, and Dollarama, makes this a convenient one-stop shopping destination for the neighbourhood and the perfect place for any business to succeed.

## **Featured Tenants**

DOMINO'S