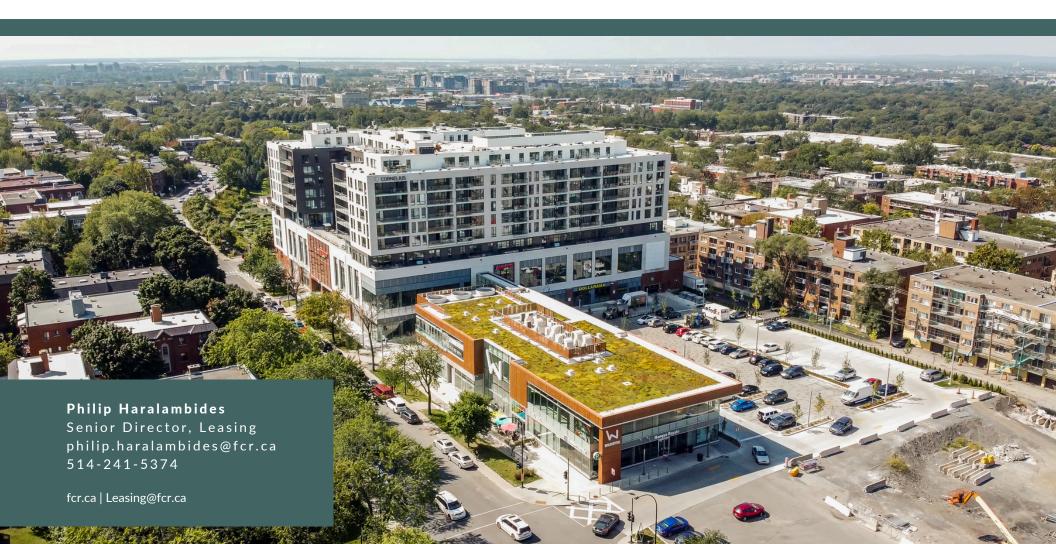

# Wilderton Centre

2615 - 2865 Van Horne Avenue, Montréal, QC H3S 1P7

## About the Location

This state-of-the-art mixed-use centre occupies more than 130,000 square feet of commercial GLA and is anchored by an expanded Metro and Pharmaprix. Wilderton Centre is optimally situated in one of Canada's most densely populated, ethnically diverse, family-oriented, and established neighbourhoods.

Surrounded by residential development and an array of schools and hospitals nearby, Wilderton Centre is also within walking distance of two Metro Stations and Light Rail. With an on-site bus stop and convenient location, this centre is easily accessible for the everyday shopper.

Visitors can enjoy completely redesigned spaces that are more functional, brighter, and welcoming, offering an environment that makes weekly shopping a pleasure.

The centre features a variety of tenants, including RBC Banque Royale, Domino's Pizza, Sushi QnQ, Subway, and Reel Fruit Bubble Tea.

Additionally, the Metro, Pharmaprix, SAQ, and Dollarama, makes this a convenient one-stop shopping destination for the neighbourhood and the perfect place for any business to succeed.