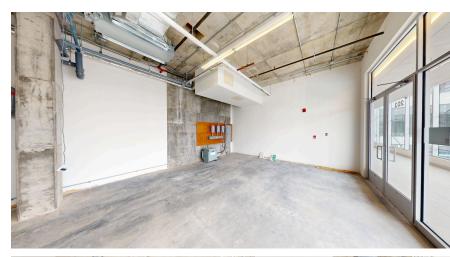

| Size        | 493 SF                                                                                                                          |
|-------------|---------------------------------------------------------------------------------------------------------------------------------|
| Unit Number | A01203A                                                                                                                         |
| Floor       | 2nd                                                                                                                             |
| Available   | Immediately                                                                                                                     |
| Ideal Use   | Offices, private medical clinics, Physiotherapist, podiatrists, dentists, psychologists, massage therapists, acupuncture, other |

- Lots of natural light from exterior windows of corridorBlank canvas for build out
- Entrance from second floor corridor

| Size        | 1,394 SF                                                                                                                        |
|-------------|---------------------------------------------------------------------------------------------------------------------------------|
| Unit Number | A01201A                                                                                                                         |
| Floor       | 2nd                                                                                                                             |
| Available   | Immediately                                                                                                                     |
| Ideal Use   | Offices, private medical clinics, Physiotherapist, podiatrists, dentists, psychologists, massage therapists, acupuncture, other |