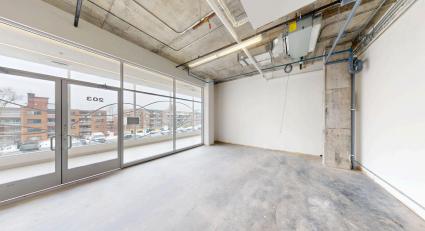

- Over 50' of exterior facing windows
- Over 30' of interior facing windowsBlank canvas for build out
- Entrance from second floor corridor

| Size        | 2,023 SF                                                                                                                        |
|-------------|---------------------------------------------------------------------------------------------------------------------------------|
| Unit Number | B02003A                                                                                                                         |
| Floor       | 2nd                                                                                                                             |
| Available   | Immediately                                                                                                                     |
| Ideal Use   | Offices, private medical clinics, Physiotherapist, podiatrists, dentists, psychologists, massage therapists, acupuncture, other |

- Over 50' of windows providing plenty of natural lightBlank canvas for build out
- Entrance from second floor corridor
- Adjacent to Metro entrance

| Size        | 2,506 SF                                                                                                                        |
|-------------|---------------------------------------------------------------------------------------------------------------------------------|
| Unit Number | B02002A                                                                                                                         |
| Floor       | 2nd                                                                                                                             |
| Available   | Immediately                                                                                                                     |
| Ideal Use   | Offices, private medical clinics, Physiotherapist, podiatrists, dentists, psychologists, massage therapists, acupuncture, other |