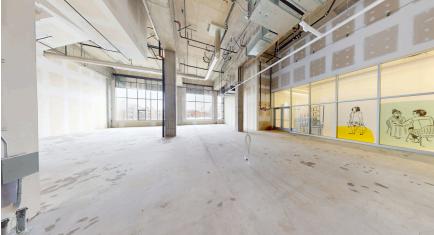

- Over 50' of windows providing plenty of natural lightBlank canvas for build out
- Entrance from second floor corridor
- Adjacent to Metro entrance

| Size        | 2,506 SF                                                                                                                        |
|-------------|---------------------------------------------------------------------------------------------------------------------------------|
| Unit Number | B02002A                                                                                                                         |
| Floor       | 2nd                                                                                                                             |
| Available   | Immediately                                                                                                                     |
| Ideal Use   | Offices, private medical clinics, Physiotherapist, podiatrists, dentists, psychologists, massage therapists, acupuncture, other |

- Over 100' of exterior facing windows providing plenty of natural light
- Corner unit
- Blank canvas for build out
- Entrance from second floor corridor

Philip Haralambides
Senior Director, Leasing
philip.haralambides@fcr.ca
514-241-5374