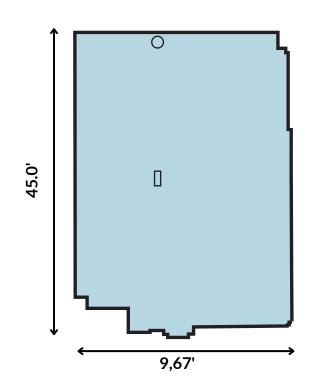

| Size        | 493 SF                                                                                                                          |
|-------------|---------------------------------------------------------------------------------------------------------------------------------|
| Unit Number | A01203A                                                                                                                         |
| Floor       | 2nd                                                                                                                             |
| Available   | Immediately                                                                                                                     |
| Ideal Use   | Offices, private medical clinics, Physiotherapist, podiatrists, dentists, psychologists, massage therapists, acupuncture, other |