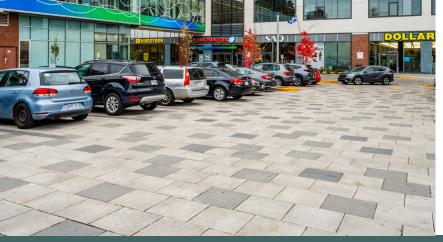

## About the Location

This state-of-the-art mixed-use centre occupies more than 130,000 square feet of commercial GLA and is anchored by an expanded Metro and Pharmaprix. Wilderton Centre is optimally situated in one of Canada's most densely populated, ethnically diverse, family-oriented, and established neighbourhoods.

Surrounded by residential development and an array of schools and hospitals nearby, Wilderton Centre is also within walking distance of two Metro Stations and Light Rail. With an on-site bus stop and convenient location, this centre is easily accessible for the everyday shopper.

Visitors can enjoy completely redesigned spaces that are more functional, brighter, and welcoming, offering an environment that makes weekly shopping a pleasure.

The centre features a variety of tenants, including RBC Banque Royale, Domino's Pizza, Sushi QnQ, Subway, and Reel Fruit Bubble Tea.