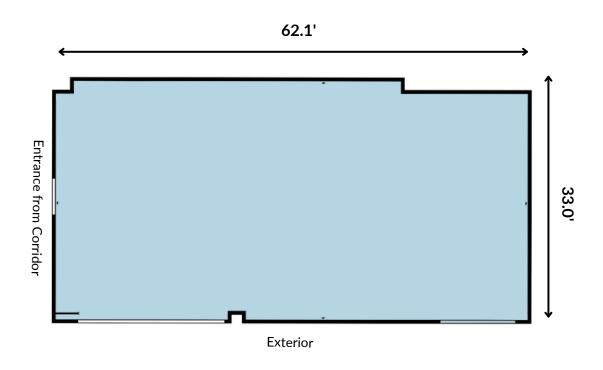

#### **Top 3 Occupations - 3km radius**

- 1. Sales and Service
- 2. Business, finance and administration
- 3. Social science, education and government services

|   | Size     | Unit Number |
|---|----------|-------------|
| Α | 493 SF   | A01203A     |
| В | 1,394 SF | A01201A     |
| С | 3269 SF  | A01205A     |
| D | 1235 SF  | B02004A     |
| Е | 3549 SF  | B02006A     |
| F | 2023 SF  | B02003A     |
| G | 2506 SF  | B02002A     |