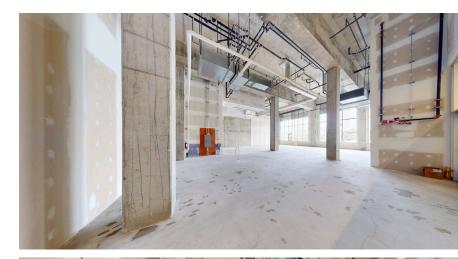

- Located next to Metro entrance
- Blank canvas for build out
- Entrance from second floor corridor

| Size        | 3,549 SF                                                                                                                        |
|-------------|---------------------------------------------------------------------------------------------------------------------------------|
| Unit Number | B02006A                                                                                                                         |
| Floor       | 2nd                                                                                                                             |
| Available   | Immediately                                                                                                                     |
| Ideal Use   | Offices, private medical clinics, Physiotherapist, podiatrists, dentists, psychologists, massage therapists, acupuncture, other |

- Over 50' of exterior facing windows
- Over 30' of interior facing windowsBlank canvas for build out
- Entrance from second floor corridor

| Size        | 2,023 SF                                                                                                                        |
|-------------|---------------------------------------------------------------------------------------------------------------------------------|
| Unit Number | B02003A                                                                                                                         |
| Floor       | 2nd                                                                                                                             |
| Available   | Immediately                                                                                                                     |
| Ideal Use   | Offices, private medical clinics, Physiotherapist, podiatrists, dentists, psychologists, massage therapists, acupuncture, other |