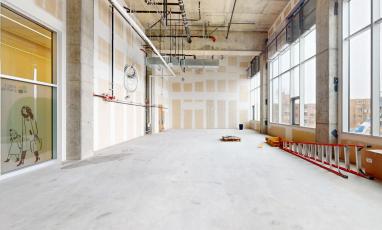

- Located next to Metro entrance
- Blank canvas for build out
- Entrance from second floor corridor

| Size        | 3,549 SF                                                                                                                        |
|-------------|---------------------------------------------------------------------------------------------------------------------------------|
| Unit Number | B02006A                                                                                                                         |
| Floor       | 2nd                                                                                                                             |
| Available   | Immediately                                                                                                                     |
| Ideal Use   | Offices, private medical clinics, Physiotherapist, podiatrists, dentists, psychologists, massage therapists, acupuncture, other |

- Over 50' of exterior facing windows
- Over 30' of interior facing windowsBlank canvas for build out
- Entrance from second floor corridor

| Size        | 2,023 SF                                                                                                                        |
|-------------|---------------------------------------------------------------------------------------------------------------------------------|
| Unit Number | B02003A                                                                                                                         |
| Floor       | 2nd                                                                                                                             |
| Available   | Immediately                                                                                                                     |
| Ideal Use   | Offices, private medical clinics, Physiotherapist, podiatrists, dentists, psychologists, massage therapists, acupuncture, other |