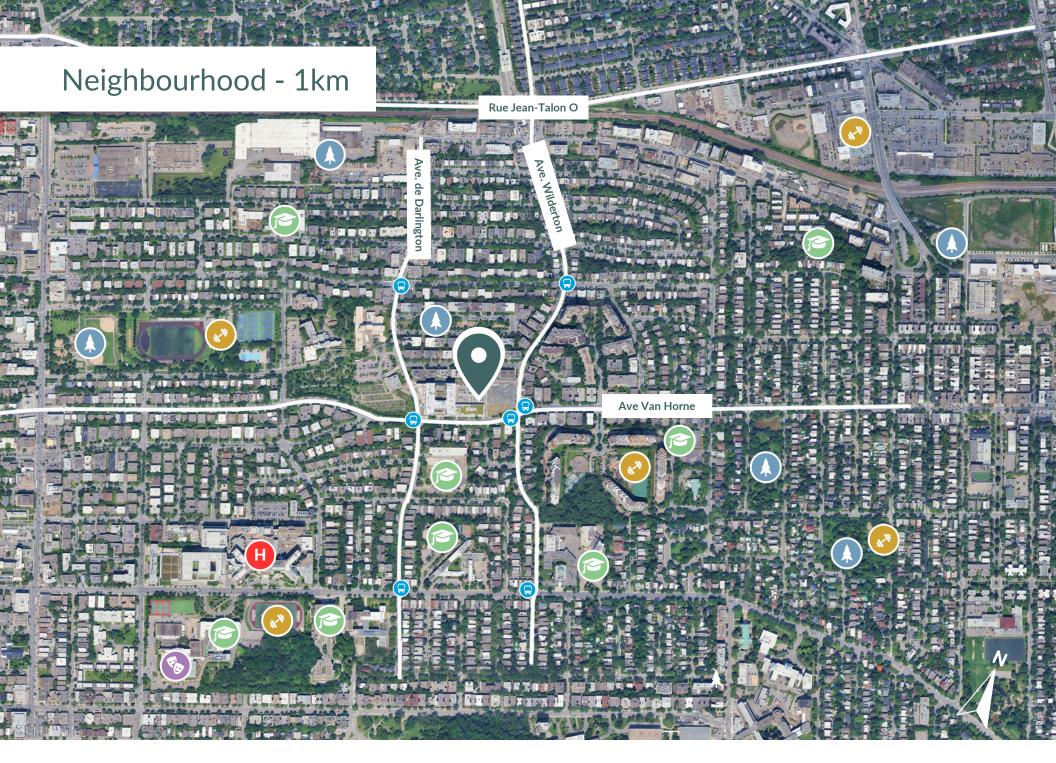

Surrounded by residential development and an array of schools and hospitals nearby, Wilderton Centre is also within walking distance of two Metro Stations and Light Rail. With an on-site bus stop and convenient location, this centre is easily accessible for the everyday shopper.

Within 100 m

370

Nearest Rail line

5

SWithin -2km

- Walking distance to University of Montreal
- Next to Cornelius, une résidence du Groupe Maurice
- On-site parking and bus stop
- Walking distance to multiple green spaces and parks
- Over 5 schools within 3km