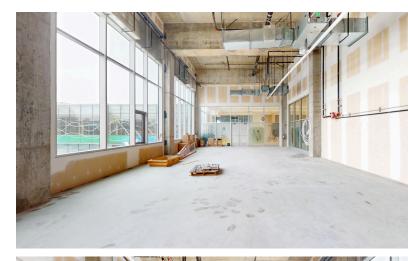

- Over 50' of exterior facing windows
- Over 30' of interior facing windowsBlank canvas for build out
- Entrance from second floor corridor

| Size        | 2,023 SF                                                                                                                        |
|-------------|---------------------------------------------------------------------------------------------------------------------------------|
| Unit Number | B02003A                                                                                                                         |
| Floor       | 2nd                                                                                                                             |
| Available   | Immediately                                                                                                                     |
| Ideal Use   | Offices, private medical clinics, Physiotherapist, podiatrists, dentists, psychologists, massage therapists, acupuncture, other |

- Over 50' of windows providing plenty of natural lightBlank canvas for build out
- Entrance from second floor corridor
- Adjacent to Metro entrance

| Size        | 2,506 SF                                                                                                                        |
|-------------|---------------------------------------------------------------------------------------------------------------------------------|
| Unit Number | B02002A                                                                                                                         |
| Floor       | 2nd                                                                                                                             |
| Available   | Immediately                                                                                                                     |
| Ideal Use   | Offices, private medical clinics, Physiotherapist, podiatrists, dentists, psychologists, massage therapists, acupuncture, other |

- Over 100' of exterior facing windows providing plenty of natural light
- Corner unit
- Blank canvas for build out
- Entrance from second floor corridor

Philip Haralambides
Senior Director, Leasing
philip.haralambides@fcr.ca
514-241-5374