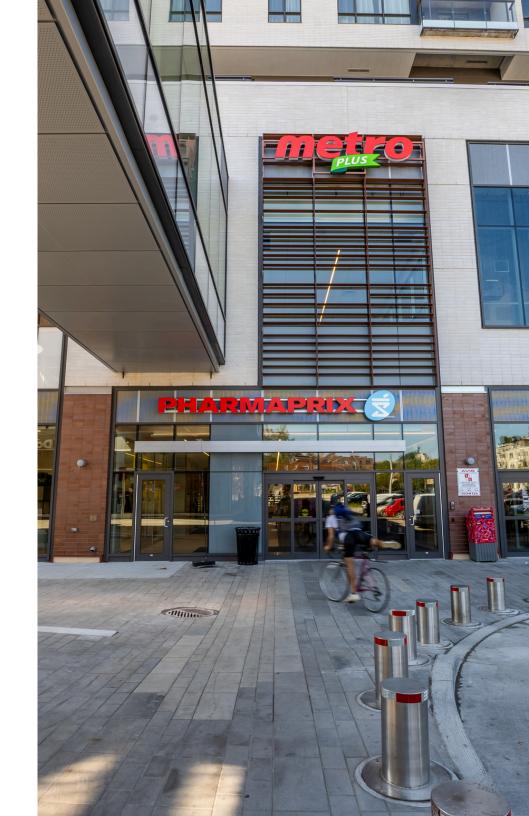

## About the Location

This state-of-the-art mixed-use centre occupies more than 130,000 square feet of commercial GLA and is anchored by an expanded Metro and Pharmaprix. Wilderton Centre is optimally situated in one of Canada's most densely populated, ethnically diverse, family-oriented, and established neighbourhoods.

Additionally, the Metro, Pharmaprix, SAQ, and Dollarama, makes this a convenient one-stop shopping destination for the neighbourhood and the perfect place for any business to succeed.