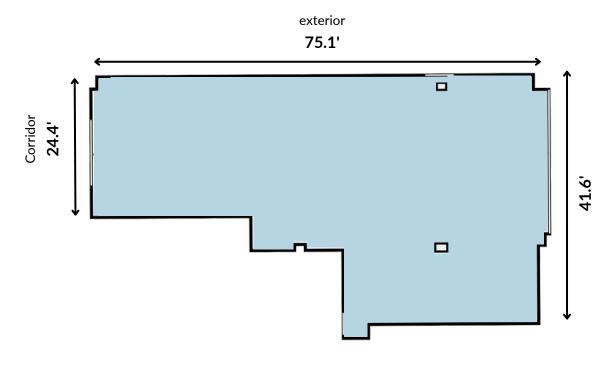

#### **Top 3 Occupations - 3km radius**

- 1. Sales and Service
- 2. Business, finance and administration
- 3. Social science, education and government services

|   | Size     | Unit Number |
|---|----------|-------------|
| Α | 493 SF   | A01203A     |
| В | 1,394 SF | A01201A     |
| С | 3269 SF  | A01205A     |
| D | 1235 SF  | B02004A     |
| Е | 3549 SF  | B02006A     |
| F | 2023 SF  | B02003A     |
| G | 2506 SF  | B02002A     |