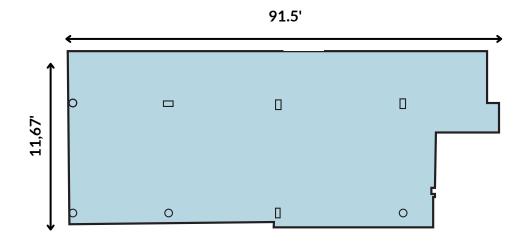

- Located next to Metro entrance
- Blank canvas for build out
- Entrance from second floor corridor

| Size        | 3,549 SF                                                                                                                        |
|-------------|---------------------------------------------------------------------------------------------------------------------------------|
| Unit Number | B02006A                                                                                                                         |
| Floor       | 2nd                                                                                                                             |
| Available   | Immediately                                                                                                                     |
| Ideal Use   | Offices, private medical clinics, Physiotherapist, podiatrists, dentists, psychologists, massage therapists, acupuncture, other |