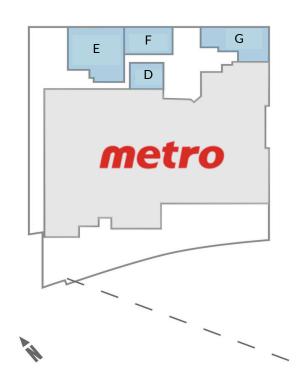

#### **Top 3 Occupations - 3km radius**

- 1. Sales and Service
- 2. Business, finance and administration
- 3. Social science, education and government services

|   | Size     | Unit Number |
|---|----------|-------------|
| Α | 493 SF   | A01203A     |
| В | 1,394 SF | A01201A     |
| С | 3269 SF  | A01205A     |
| D | 1235 SF  | B02004A     |
| Е | 3549 SF  | B02006A     |
| F | 2023 SF  | B02003A     |
| G | 2506 SF  | B02002A     |

| Size        | 493 SF                                                                                                                          |
|-------------|---------------------------------------------------------------------------------------------------------------------------------|
| Unit Number | A01203A                                                                                                                         |
| Floor       | 2nd                                                                                                                             |
| Available   | Immediately                                                                                                                     |
| Ideal Use   | Offices, private medical clinics, Physiotherapist, podiatrists, dentists, psychologists, massage therapists, acupuncture, other |

- Lots of natural light from exterior windows of corridorBlank canvas for build out
- Entrance from second floor corridor

| Size        | 1,394 SF                                                                                                                        |
|-------------|---------------------------------------------------------------------------------------------------------------------------------|
| Unit Number | A01201A                                                                                                                         |
| Floor       | 2nd                                                                                                                             |
| Available   | Immediately                                                                                                                     |
| Ideal Use   | Offices, private medical clinics, Physiotherapist, podiatrists, dentists, psychologists, massage therapists, acupuncture, other |

| Size        | 3,269 SF                                                                                                                        |
|-------------|---------------------------------------------------------------------------------------------------------------------------------|
| Unit Number | A01205A                                                                                                                         |
| Floor       | 2nd                                                                                                                             |
| Available   | Immediately                                                                                                                     |
| Ideal Use   | Offices, private medical clinics, Physiotherapist, podiatrists, dentists, psychologists, massage therapists, acupuncture, other |

| Size        | 1,235 SF                                           |
|-------------|----------------------------------------------------|
| Unit Number | B02004A                                            |
| Floor       | 2nd                                                |
| Available   | Immediately                                        |
|             | Offices, private medical clinics, Physiotherapist, |
| Ideal Use   | podiatrists, dentists, psychologists, massage      |
|             | therapists, acupuncture, other                     |

- Located next to Metro entrance
- Blank canvas for build out
- Entrance from second floor corridor

| Size        | 3,549 SF                                                                                                                        |
|-------------|---------------------------------------------------------------------------------------------------------------------------------|
| Unit Number | B02006A                                                                                                                         |
| Floor       | 2nd                                                                                                                             |
| Available   | Immediately                                                                                                                     |
| Ideal Use   | Offices, private medical clinics, Physiotherapist, podiatrists, dentists, psychologists, massage therapists, acupuncture, other |

- Over 50' of exterior facing windows
- Over 30' of interior facing windowsBlank canvas for build out
- Entrance from second floor corridor

| Size        | 2,023 SF                                                                                                                        |
|-------------|---------------------------------------------------------------------------------------------------------------------------------|
| Unit Number | B02003A                                                                                                                         |
| Floor       | 2nd                                                                                                                             |
| Available   | Immediately                                                                                                                     |
| Ideal Use   | Offices, private medical clinics, Physiotherapist, podiatrists, dentists, psychologists, massage therapists, acupuncture, other |

- Over 50' of windows providing plenty of natural lightBlank canvas for build out
- Entrance from second floor corridor
- Adjacent to Metro entrance

| Size        | 2,506 SF                                                                                                                        |
|-------------|---------------------------------------------------------------------------------------------------------------------------------|
| Unit Number | B02002A                                                                                                                         |
| Floor       | 2nd                                                                                                                             |
| Available   | Immediately                                                                                                                     |
| Ideal Use   | Offices, private medical clinics, Physiotherapist, podiatrists, dentists, psychologists, massage therapists, acupuncture, other |

- Over 100' of exterior facing windows providing plenty of natural light
- Corner unit
- Blank canvas for build out
- Entrance from second floor corridor

Philip Haralambides
Senior Director, Leasing
philip.haralambides@fcr.ca
514-241-5374