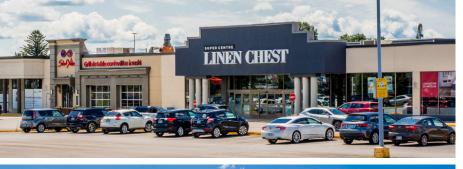

### **OFFICE FOR LEASE**

# Place Portobello

7250 boul. Taschereau, Brossard, QC





### About the Location

Place Portobello is a 500,000 square foot shopping centre located in the commercial hub on the South Shore of Montreal, serving the Brossard community. It is conveniently situated just off Autoroute 10, providing excellent commuter visibility and high traffic counts of over 61,800 cars per day. The centre acts as the area's retail hub, offering a diverse mix of amenities and services. Anchored by Maxi, Rona, Dollarama and more this centre is a convenient one-stop shopping destination.

The property is ideally located within 500 meters of the Panama REM Station, which provides access to downtown Montreal in less than 15 minutes on a high-frequency transit service.











### **Featured Tenants**

















## Demographics & Key Features















• Walking distance to public transit

- 15-Minute transit ride to Downtown Montreal via REM
- High traffic count 61,000 AADT
- On-site parking
- Home to multiple necessity based retailers
- Over 10 schools within 3km

#### **Top 3 Occupations - 3km radius**

- 1. Sales and Service
- 2. Business, finance and administration
- 3. Natural and applied sciences and related















# **Leasing Opportunities**

| Size      | 1,053 + 1,612 SF |
|-----------|------------------|
| Floor     | 2nd              |
| Available | Immediately      |
| Ideal Use | Office           |
| CAM + Tax | \$10.80 psf      |

1,053 SF 1,612 SF

#### **Notes**

• Two units can be combined







Catherine Vourakis
Se