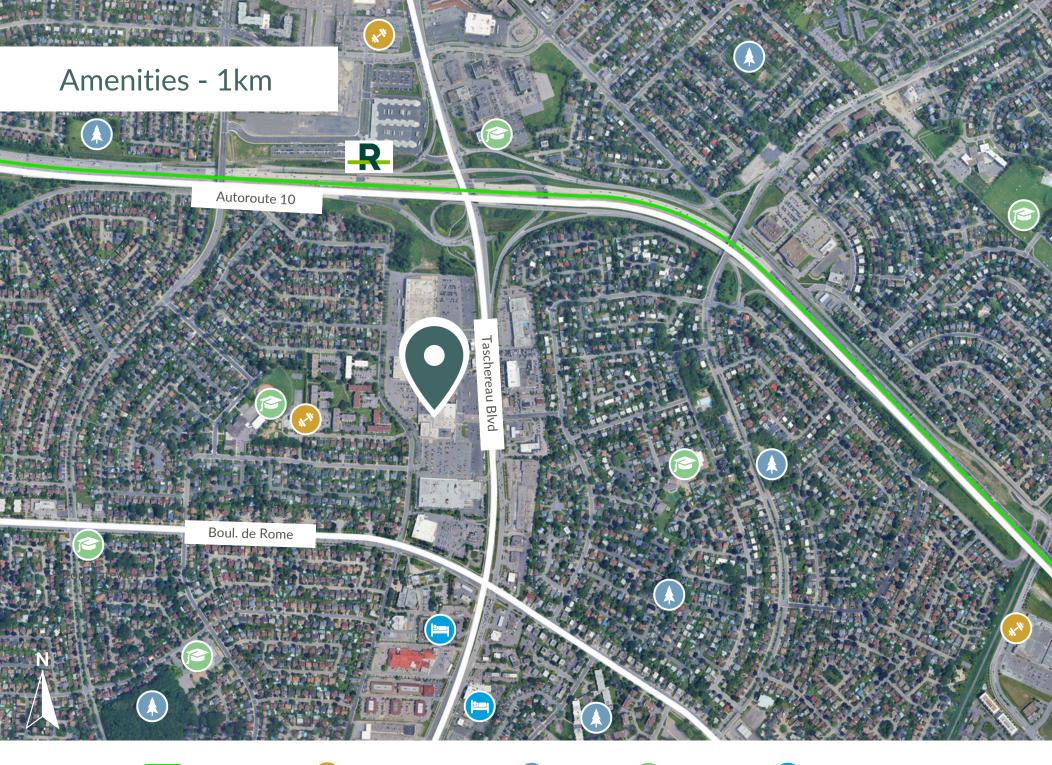

### About the Location

Place Portobello is a 500,000 square foot shopping centre located in the commercial hub on the South Shore of Montreal, serving the Brossard community. It is conveniently situated just off Autoroute 10, providing excellent commuter visibility and high traffic counts of over 61,800 cars per day. The centre acts as the area's retail hub, offering a diverse mix of amenities and services. Anchored by Maxi, Rona, Dollarama and more this centre is a convenient one-stop shopping destination.

## Demographics & Key Features

• Walking distance to public transit

- 15-Minute transit ride to Downtown Montreal via REM
- High traffic count 61,000 AADT
- On-site parking
- Home to multiple necessity based retailers
- Over 10 schools within 3km

#### **Top 3 Occupations - 3km radius**

- 1. Sales and Service
- 2. Business, finance and administration
- 3. Natural and applied sciences and related