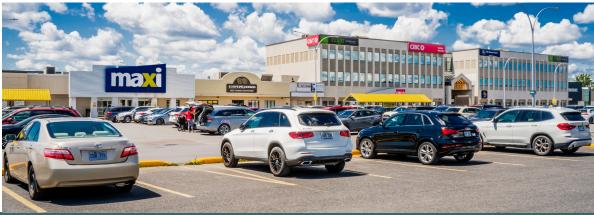

### About the Location

Place Portobello is a 500,000 square foot shopping centre located in the commercial hub on the South Shore of Montreal, serving the Brossard community. It is conveniently situated just off Autoroute 10, providing excellent commuter visibility and high traffic counts of over 61,800 cars per day. The centre acts as the area's retail hub, offering a diverse mix of amenities and services. Anchored by Maxi, Rona, Dollarama and more this centre is a convenient one-stop shopping destination.

## Demographics & Key Features

• Walking distance to public transit

- 15-Minute transit ride to Downtown Montreal via REM
- High traffic count 61,000 AADT
- On-site parking
- Home to multiple necessity based retailers
- Over 10 schools within 3km