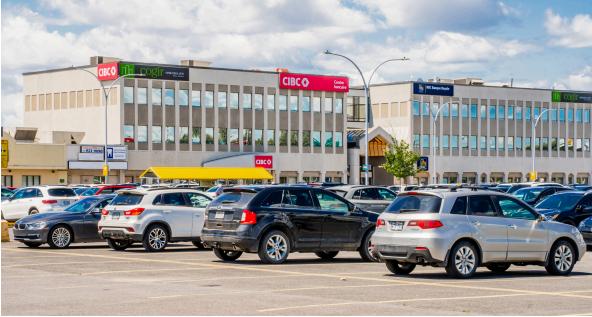

### About the Location

Place Portobello is a 500,000 square foot shopping centre located in the commercial hub on the South Shore of Montreal, serving the Brossard community. It is conveniently situated just off Autoroute 10, providing excellent commuter visibility and high traffic counts of over 61,800 cars per day. The centre acts as the area's retail hub, offering a diverse mix of amenities and services. Anchored by Maxi, Rona, Dollarama and more this centre is a convenient one-stop shopping destination.

## Demographics & Key Features

• Walking distance to public transit

- 15-Minute transit ride to Downtown Montreal via REM
- High traffic count 61,000 AADT
- On-site parking
- Home to multiple necessity based retailers
- Over 10 schools within 3km