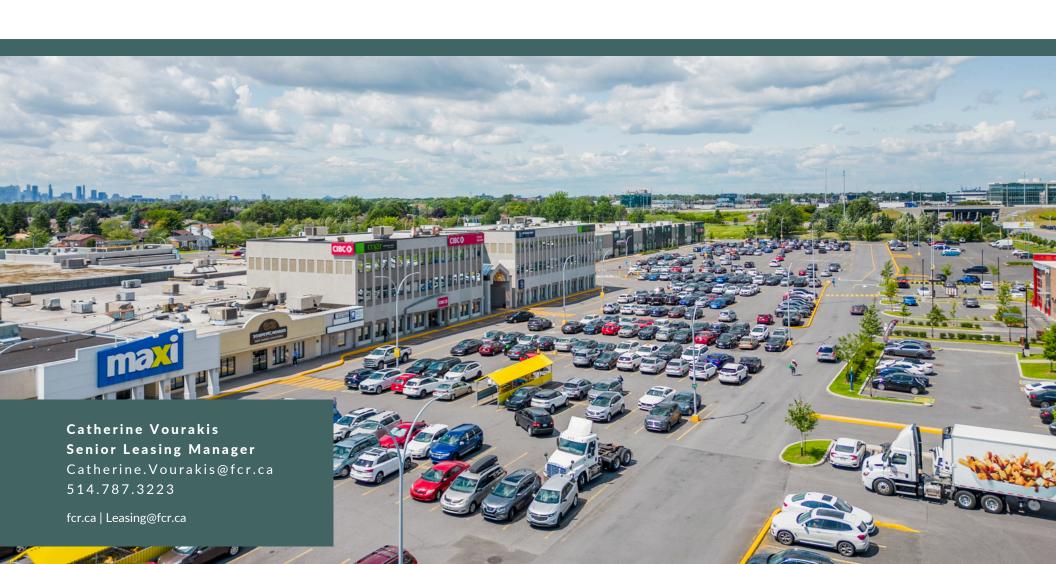

### About the Location

Place Portobello is a 500,000 square foot shopping centre located in the commercial hub on the South Shore of Montreal, serving the Brossard community. It is conveniently situated just off Autoroute 10, providing excellent commuter visibility and high traffic counts of over 61,800 cars per day. The centre acts as the area's retail hub, offering a diverse mix of amenities and services. Anchored by Maxi, Rona, Dollarama and more this centre is a convenient one-stop shopping destination.

The property is ideally located within 500 meters of the Panama REM Station, which provides access to downtown Montreal in less than 15 minutes on a high-frequency transit service.