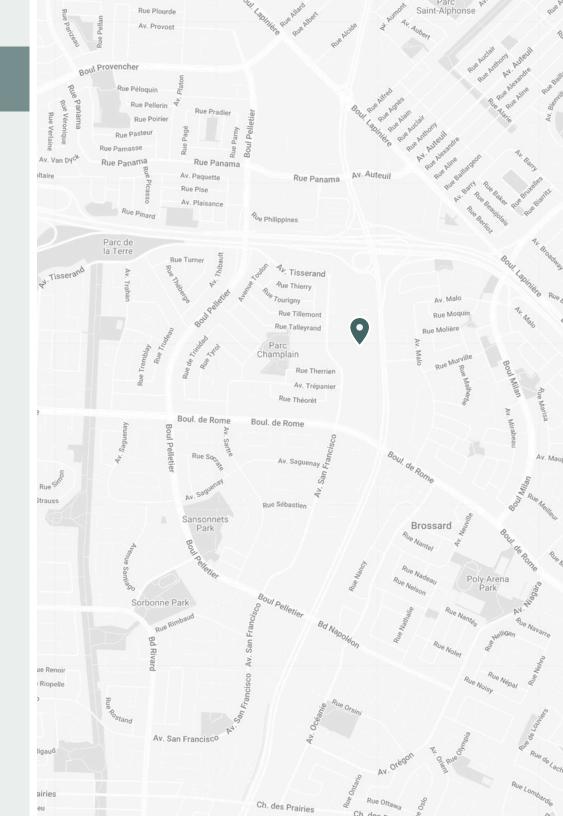

### About the Location

Place Portobello is a 500,000 square foot shopping centre located in the commercial hub on the South Shore of Montreal, serving the Brossard community. It is conveniently situated just off Autoroute 10, providing excellent commuter visibility and high traffic counts of over 61,800 cars per day. The centre acts as the area's retail hub, offering a diverse mix of amenities and services. Anchored by Maxi, Rona, Dollarama and more this centre is a convenient one-stop shopping destination.

The property is ideally located within 500 meters of the Panama REM Station, which provides access to downtown Montreal in less than 15 minutes on a high-frequency transit service.