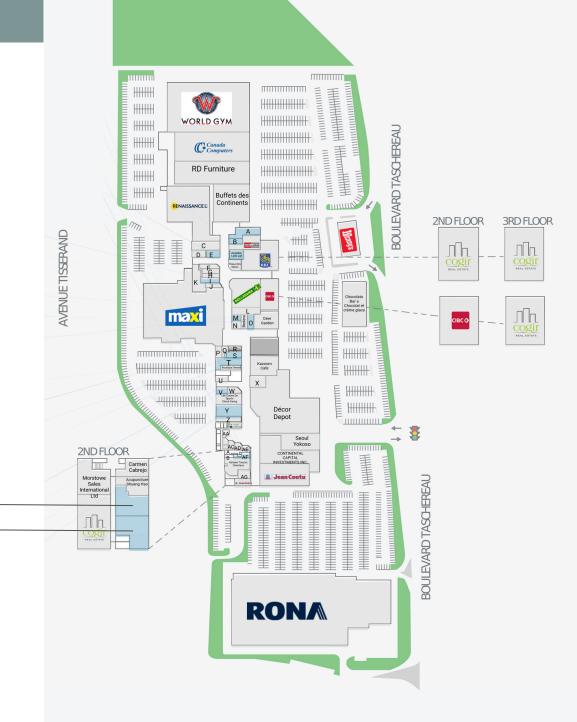

### **Featured Tenants**

# **Leasing Opportunities**

| Size      | 1,053 + 1,612 SF |
|-----------|------------------|
| Floor     | 2nd              |
| Available | Immediately      |
| Ideal Use | Office           |
| CAM + Tax | \$10.80 psf      |

1,053 SF 1,612 SF

#### **Notes**

• Two units can be combined

Catherine Vourakis
Senior Leasing Manager
catherine.vourakis@fcr.ca
438-225-8753