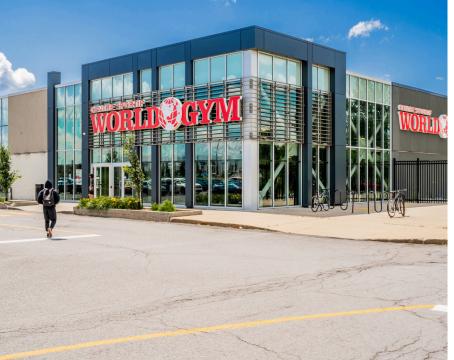

### **OFFICE FOR LEASE**

# Place Portobello

7250 boul. Taschereau, Brossard, QC





### About the Location

Place Portobello is a 500,000 square foot shopping centre located in the commercial hub on the South Shore of Montreal, serving the Brossard community. It is conveniently situated just off Autoroute 10, providing excellent commuter visibility and high traffic counts of over 61,800 cars per day. The centre acts as the area's retail hub, offering a diverse mix of amenities and services. Anchored by Maxi, Rona, Dollarama and more this centre is a convenient one-stop shopping destination.

The property is ideally located within 500 meters of the Panama REM Station, which provides access to downtown Montreal in less than 15 minutes on a high-frequency transit service.











### **Featured Tenants**

















## Demographics & Key Features















• Walking distance to public transit

- 15-Minute transit ride to Downtown Montreal via REM
- High traffic count 61,000 AADT
- On-site parking
- Home to multiple necessity based retailers
- Over 10 schools within 3km

#### **Top 3 Occupations - 3km radius**

- 1. Sales and Service
- 2. Business, finance and administration
- 3. Natural and applied sciences and related















# **Leasing Opportunities**

| Size      | 1,053 + 1,612 SF |
|-----------|------------------|
| Floor     | 2nd              |
| Available | Immediately      |
| Ideal Use | Office           |
| CAM + Tax | \$10.80 psf      |

1,053 SF 1,612 SF

#### **Notes**

• Two units can be combined







Catherine Vourakis
Seni