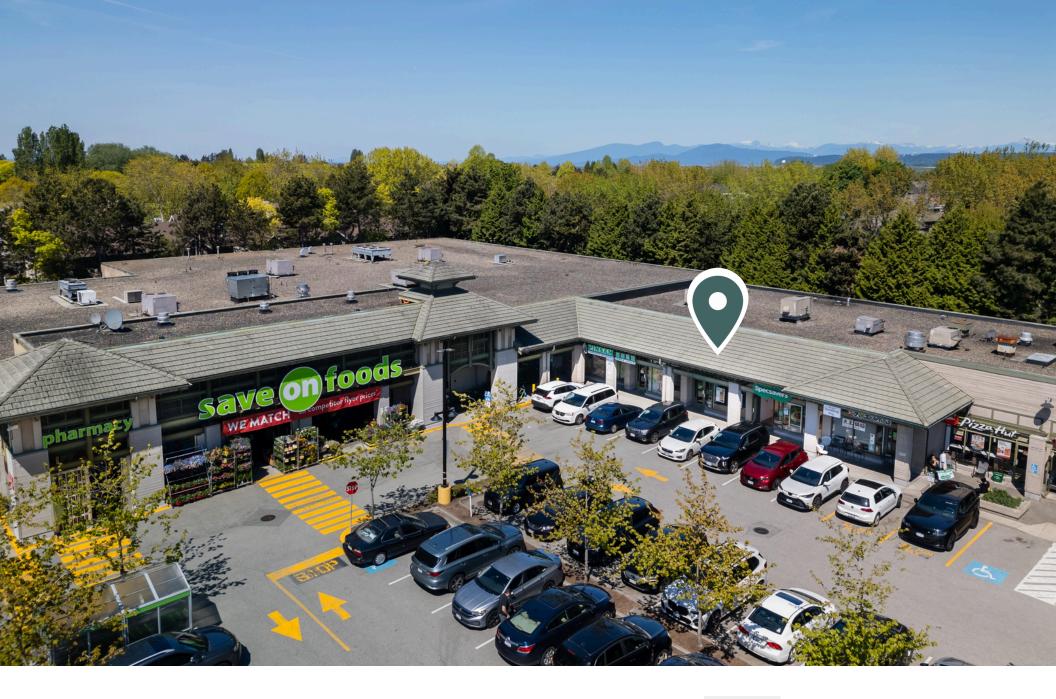

#### \*2025 estimates

- Inline unit
- Multiple signage opportunities
- Located next to anchor grocery store entrance

This 1,395 square feet inline unit is located in a family-friendly neighbourhood and is currently built out as a Quick Service Restaurant (QSR). It is conveniently situated near the entrance to Save On Foods, which makes it easily accessible and highly visible to the visiting customers, and the surrounding population of over 150,000 people.