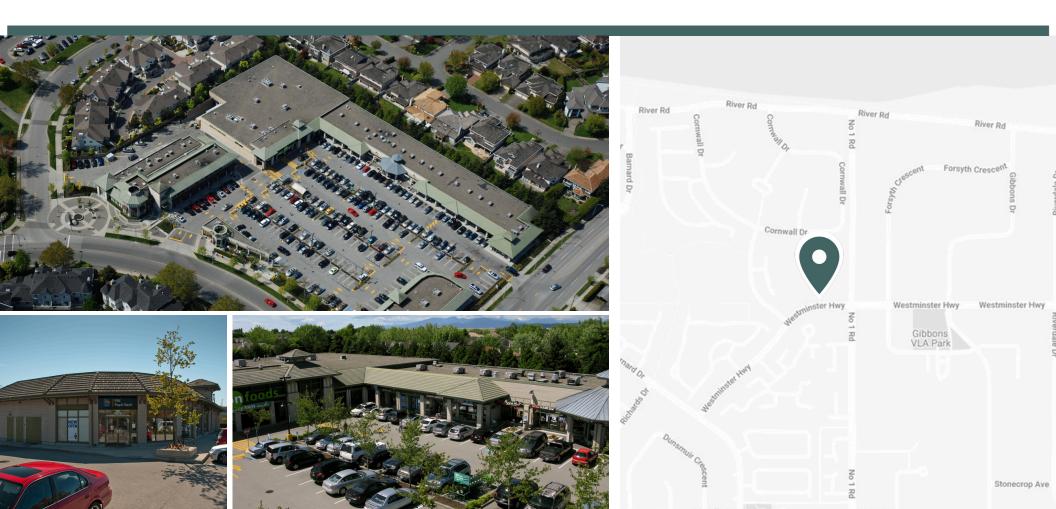

#### **Conveniently Located**

Grocery-anchored and filled with several key national and local tenants, Terra Nova Village is an open-air centre that offers excellent exposure to No1 Road and Westminster Hwy. This neighbourhood retail hub features a Westcoast contemporary design and is uniquely built with wood and timber construction. Terra Nova Village is ideally located in the beautiful city of Richmond – which borders the Fraser River – and is surrounded by the very affluent neighbourhood that has strong ties to the Asian community.