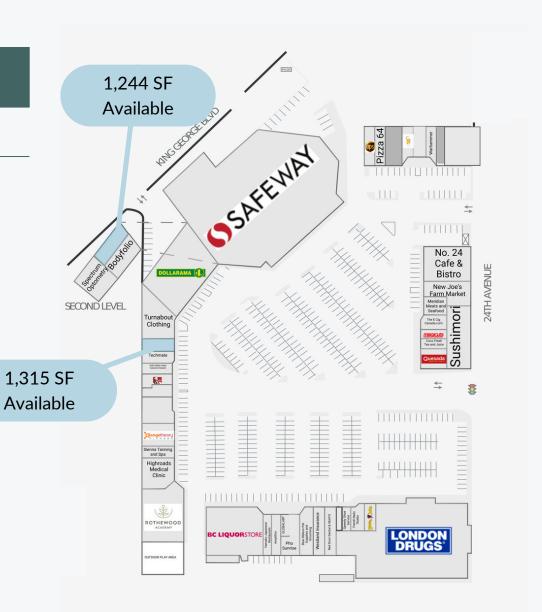

## Leasing Opportunities

| Unit Number | SF    | ideal uses | Available   |
|-------------|-------|------------|-------------|
| 690         | 1,244 | Office     | Immediately |
| 600         | 1,315 | Retail     | Immediately |

#### Available

Situated in the family-oriented neighbourhood of Surrey, British Columbia, Peninsula Village offers a 1,244 SF 2nd-floor office space and a 1,315 SF retail space. These availabilities provide convenient access and plenty of parking, With a neighbourhood population of almost 100,000 people in just a 5 km radius and a high traffic count of 44,700 vehicles a day, this location is the perfect opportunity for your business.

Office - Additional Rent: \$18.40 psf\*

Retail - Additional Rent: \$14.34 psf\*

\*2025 estimates

**Base Rent:** Contact Leasing Manager

| Size            | 1,244 SF    |
|-----------------|-------------|
| Unit Number     | 690         |
| Available       | Immediately |
| Ideal Use       | Office      |
| Additional Rent | \$18.40*    |

| Size            | 1,315 SF     |
|-----------------|--------------|
| Unit Number     | 600          |
| Available       | Immediately  |
| Ideal Use       | Retail       |
| Additional Rent | \$14.33 psf* |