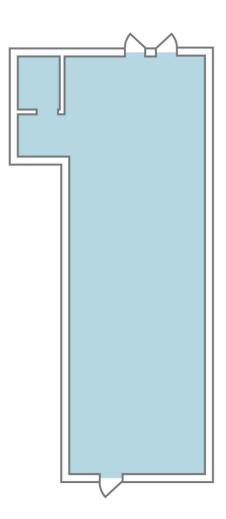

| Size            | 1,315 SF     |
|-----------------|--------------|
| Unit Number     | 600          |
| Available       | Immediately  |
| Ideal Use       | Retail       |
| Additional Rent | \$14.33 psf* |