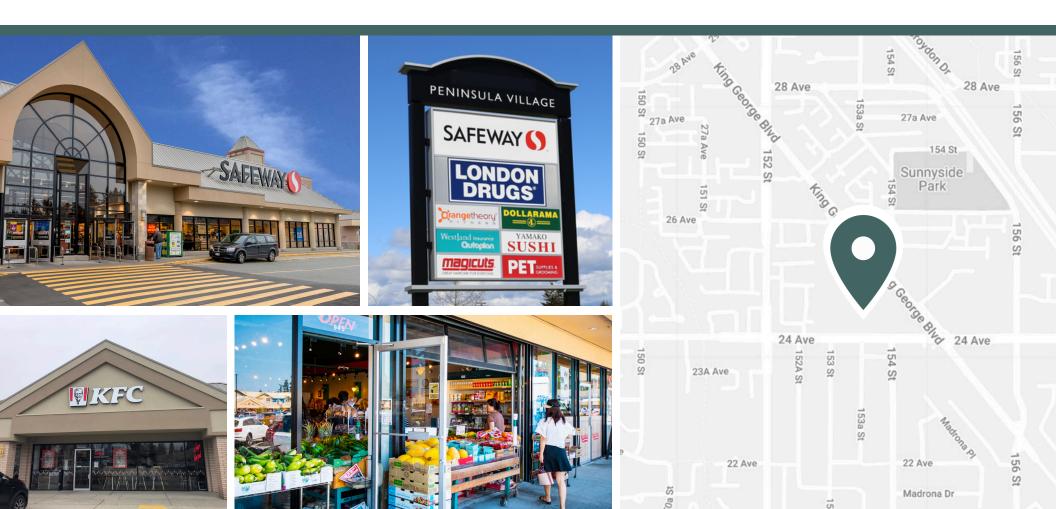

### Conveniently Located

Peninsula Village is an open-air shopping centre providing great amenities to the South Surrey community, one of the city's most affluent areas. The neighbourhood features one of the highest child counts per household in the Lower Mainland, making this centre a one-stop-shop for families. It is conveniently located with easy access to the United States through the Peace Arch and Pacific Highway border crossings. Anchored by Safeway, London Drugs, BC Liquor Store, Dollarama, a daycare known as Rothewood Academy, and many other services.