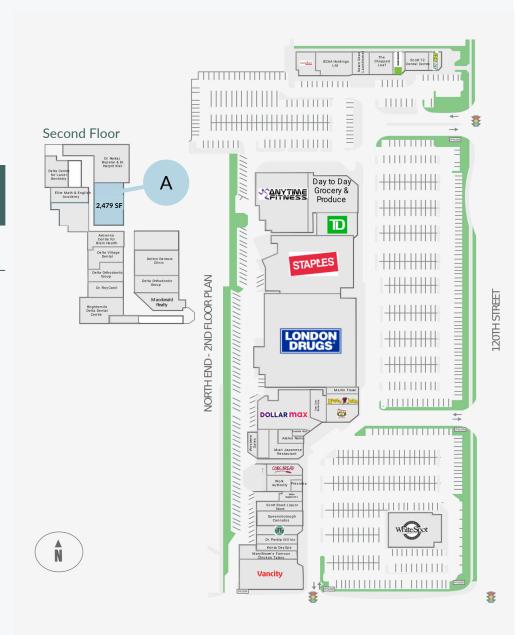

# Leasing Opportunities

| Unit | Unit Number | SF    | Floor | Ideal Use | Availability |
|------|-------------|-------|-------|-----------|--------------|
| Α    | A02221A     | 2,479 | 2nd   | Office    | immediately  |

# Size 2,479 SF Available Immediately Ideal Use Office Additional Rent\* \$21.18 sf