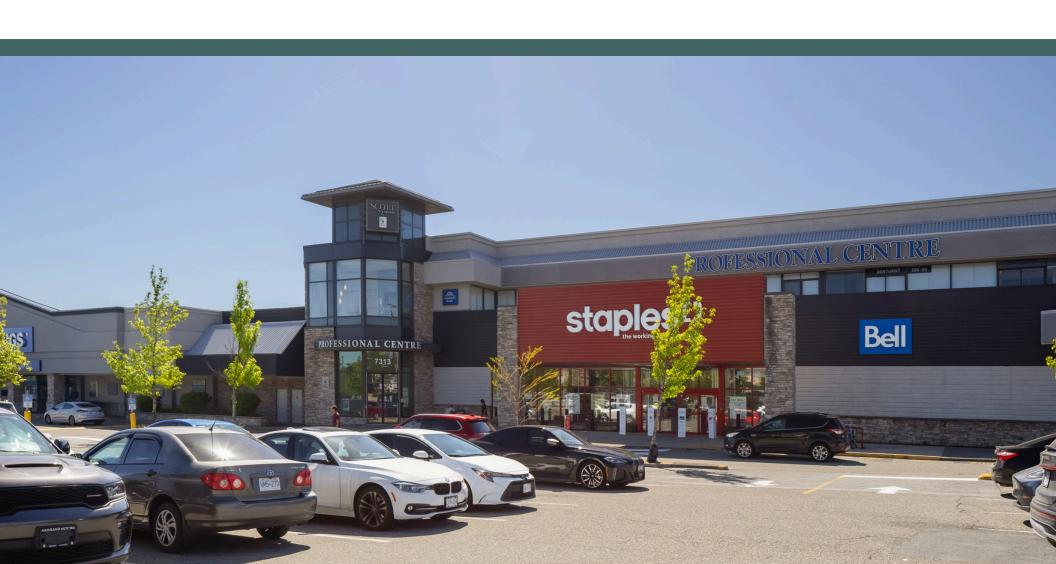

## About the Location

Located on the prime corner of 120 Street and 72nd Avenue, Scott 72 Centre is at the heart of the Newton community with strong ties to Indo-Canadian families – affluent residents who have lived in the community their whole life. Newton is one of the fastest-growing cities in BC. This open-air centre is anchored by London Drugs, Staples, and White Spot, along with a variety of local and national tenants making this a one-stop shopping destination.