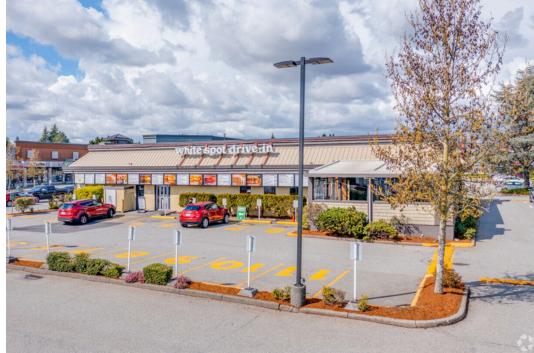

## About the Location

Located on the prime corner of 120 Street and 72nd Avenue, Scott 72 Centre is at the heart of the Newton community with strong ties to Indo-Canadian families – affluent residents who have lived in the community their whole life. Newton is one of the fastest-growing cities in BC. This open-air centre is anchored by London Drugs, Staples, and White Spot, along with a variety of local and national tenants making this a one-stop shopping destination.

#### On-site & nearby amenities and tenants