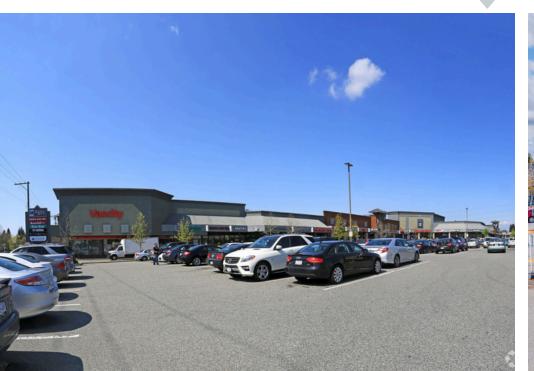

## About the Location

Located on the prime corner of 120 Street and 72nd Avenue, Scott 72 Centre is at the heart of the Newton community with strong ties to Indo-Canadian families – affluent residents who have lived in the community their whole life. Newton is one of the fastest-growing cities in BC. This open-air centre is anchored by London Drugs, Staples, and White Spot, along with a variety of local and national tenants making this a one-stop shopping destination.

#### On-site & nearby amenities and tenants