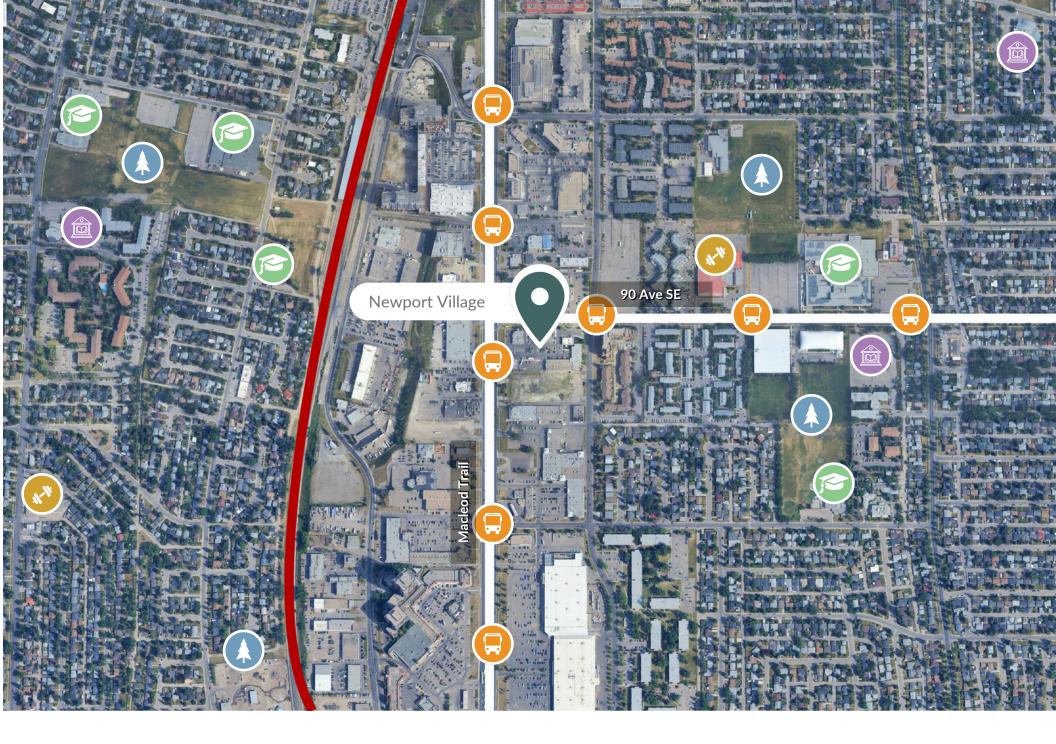

## Neighborhood Features

1-MINUTE DRIVE TO MACLEOD TRAIL SE (210 M)

5-MINUTE DRIVE TO OUR LADY OF THE ROCKIES HIGH SCHOOL, (2.1 KM)

12-MINUTE DRIVE TO CALGARY GOLF AND COUNTRY CLUB (6.8 KM)

Nearest Bus line SB Macleod TR @ 90 AV SE (On-Site)

Nearest Rail line Heritage Light Rail Station (1.7KM)

Population (5km) **142,772** 

Household Income (5km)

Walk Score 72

(\$)

Households (5km) **57,432** 

\$146,880

Traffic count **56,913** 