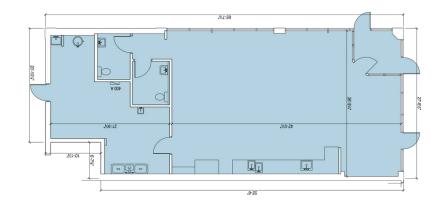

## **Unit - C01002A**

| Size            | 1,741 sf        |
|-----------------|-----------------|
| Unit Number     | C01002A         |
| Available       | flexible        |
| Ideal Use       | QSR, Restaurant |
| Additional Rent | \$20.87         |