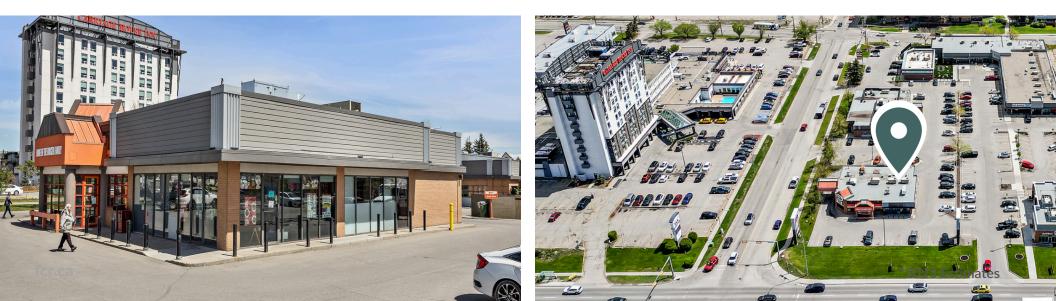

## About the Location

This open-air centre is prominently located along the main retail corridor of Macleod Trail offering a variety of restaurants, retail and services to this vibrant neighbourhood. Newport Village enjoys the synergy from our adjacent property, Macleod Shopping Centre.

## Site Plan

| Unit  | SF    | Availability |
|-------|-------|--------------|
| А     | 1,400 | Immediately  |
| В     | 2,867 | Immediately  |
| A & B | 4,080 | Immediately  |
| С     | 1,741 | Flexible     |