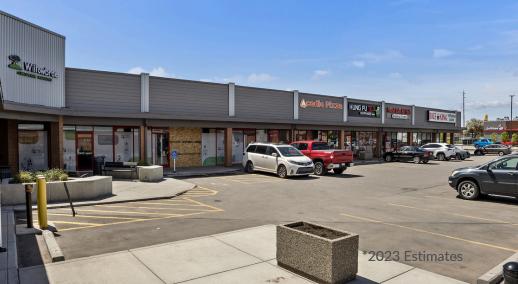

## **Unit - C01002A**

| Size            | 1,741 sf        |
|-----------------|-----------------|
| Unit Number     | C01002A         |
| Available       | flexible        |
| Ideal Use       | QSR, Restaurant |
| Additional Rent | \$20.87         |