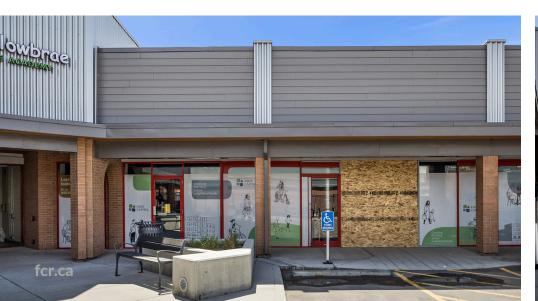

## Unit - A01004A

| Size            | 1,400 sf                                                                    |
|-----------------|-----------------------------------------------------------------------------|
| Unit Number     | A01004A                                                                     |
| Available       | Immediately                                                                 |
| Ideal Use       | medical, beauty and retail services, café or<br>bakery, and children stores |
| Operating Costs | \$20.87                                                                     |

## Unit - A01005A

| Size            | 2,867                                                                       |
|-----------------|-----------------------------------------------------------------------------|
| Unit Number     | A01005A                                                                     |
| Available       | Immediately                                                                 |
| Ideal Use       | medical, beauty and retail services, café or<br>bakery, and children stores |
| Operating Costs | \$20.87                                                                     |