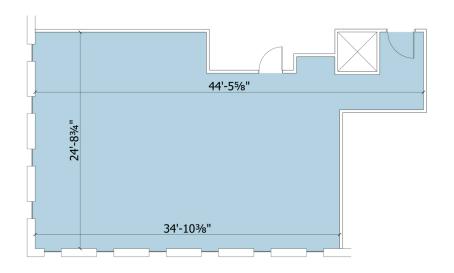

## Availabilities

| Size                   | 1,047 SF  |
|------------------------|-----------|
| Floor                  | 2         |
| Unit Number            | A02207A   |
| Additional Rent (psf)* | \$21.96   |
| Available              | Immediate |
| Additional Information | Office    |