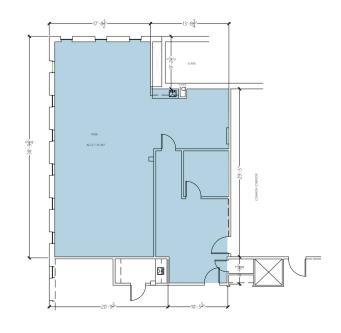

| Size                   | 1,142 SF  |
|------------------------|-----------|
| Floor                  | 2         |
| Unit Number            | A02206B   |
| Additional Rent (psf)* | \$21.96   |
| Available              | Immediate |
| Additional Information | Office    |