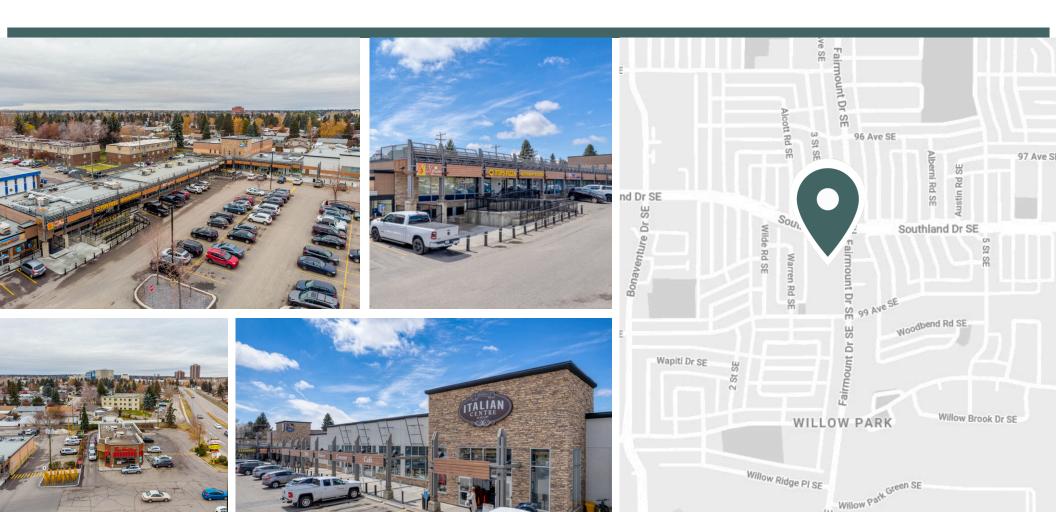

#### Demographics & Neighbourhood

Located in the affluent community of Willow Park, Fairmount Place Shopping Centre is anchored by Calgary's largest Italian grocer, The Italian Centre Shop, as well as RBC and Tim Hortons. Drawing customers from across the city of Calgary, this centre is ideally situated in a densely populated and diverse neighbourhood providing for everyday needs and more. Fairmount Place Shopping Centre is surrounded by several parks and schools, is seconds away from the busy intersection of Macleod Trail SE and Southland Dr SE, and under 10 minutes to DeerFoot Trail.

### Neighbourhood Features

3-MINUTE DRIVE TO THE WILLOW PARK GOLF & COUNTRY CLUB

4-MINUTE DRIVE TO SOUTHCENTRE MALL

7-MINUTE DRIVE TO SUE HIGGINS PARK

Population (5km) **142,454** 

Bike Score **73** 

Household Income (5km) **\$136,321** 