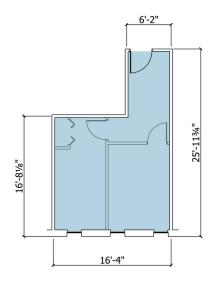

## Availabilities

| Size                   | 356 SF    |
|------------------------|-----------|
| Floor                  | 2         |
| Unit Number            | A02203A   |
| Additional Rent (psf)* | \$21.96   |
| Available              | July 2025 |
| Additional Information | Office    |