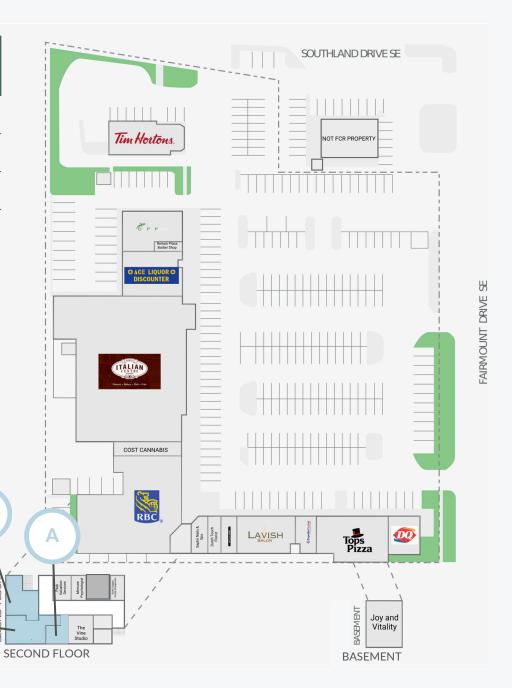

# Leasing Opportunities

| Unit | Unit Number | SF    | Ideal Uses               | Availability |
|------|-------------|-------|--------------------------|--------------|
| Α    | A02203A     | 356   | Office                   | July 2025    |
| В    | A02206B     | 1,142 | Fitness/Open plan office | Immediate    |
| С    | A02207A     | 1,047 | Fitness/Open plan office | Immediate    |

Fairmount Place Shopping Centre currently offers four office spaces ranging in size from 356 sf to 1,142 sf. Our prime location offers easy access to major highways and is minutes from public transportation, making it convenient for both employees and clients. Customize your space to fit your unique business needs.

## Availabilities

| Size                   | 356 SF    |
|------------------------|-----------|
| Floor                  | 2         |
| Unit Number            | A02203A   |
| Additional Rent (psf)* | \$21.96   |
| Available              | July 2025 |
| Additional Information | Office    |

| Size                   | 1,142 SF  |
|------------------------|-----------|
| Floor                  | 2         |
| Unit Number            | A02206B   |
| Additional Rent (psf)* | \$21.96   |
| Available              | Immediate |
| Additional Information | Office    |

## Availabilities

| Size                   | 1,047 SF  |
|------------------------|-----------|
| Floor                  | 2         |
| Unit Number            | A02207A   |
| Additional Rent (psf)* | \$21.96   |
| Available              | Immediate |
| Additional Information | Office    |