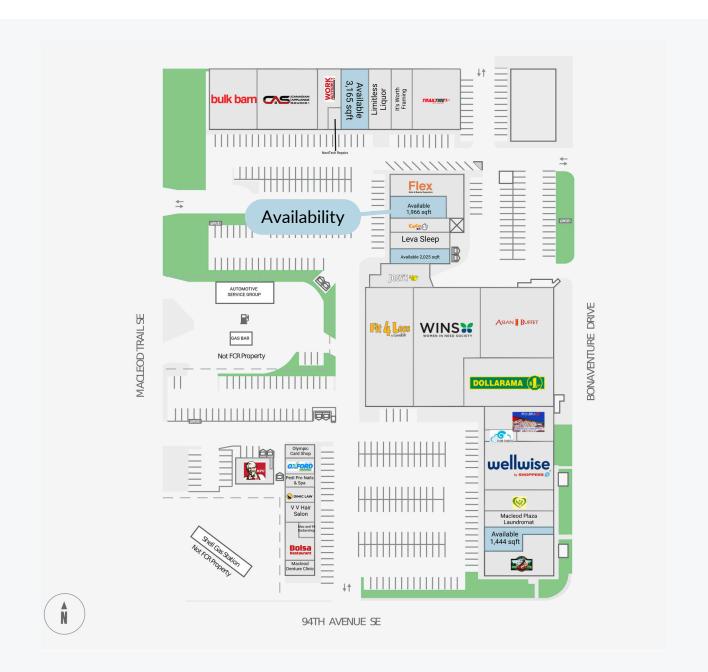

## About the Location

Conveniently located off the busy retail street of Macleod Trail is Macleod Plaza, offering this community a variety of services and amenities making it a must-shop destination. Macleod Plaza enjoys the synergy from our adjacent property, Macleod Trail Shopping Centre.

## Neighborhood Features

SF

1,966 sf

**Operating Cost** 

\$14.53 psf\*

Ideal Use

Retail

this is an approximate and rates are subject to change. Power