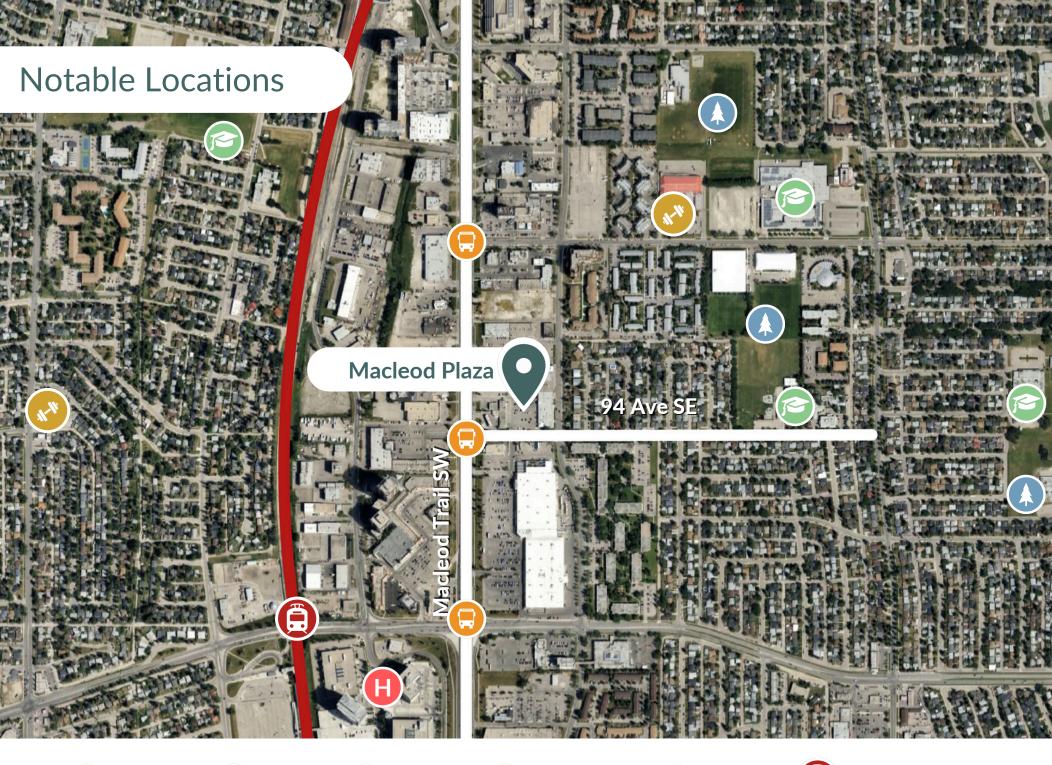

## Neighborhood Features

1-MINUTE DRIVE TO MACLEOD TRAIL SE (210 M)

12-MINUTE DRIVE TO CALGARY GOLF AND COUNTRY CLUB (6.8 KM)

15-MINUTE DRIVE TO DOWNTOWN CALGARY (9.2 KM)

Nearest Bus line NB Macleod TR @ 94 AV SE

Nearest Rail line Southland Centre (1.4 km)

Population (5km) **143,865** 

Bike Score **62** 

Household Income (5km) **\$143,349** 

Walk Score **71** 

Households (5km) 57.797

Traffic count **56,913** 

Near by amenities and tenants