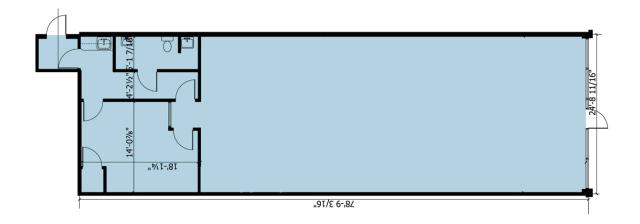

## Neighborhood Features

SF

1,966 sf

**Operating Cost** 

\$14.53 psf\*

Ideal Use

Retail

this is an approximate and rates are subject to change. Power

100 amp

**HVAC** 

5 Ton

Notes

Separate electricity and Gas, water is shared.

Brent Watson Leasing Manager Brent.Watson@fcr.ca 403.612.1654