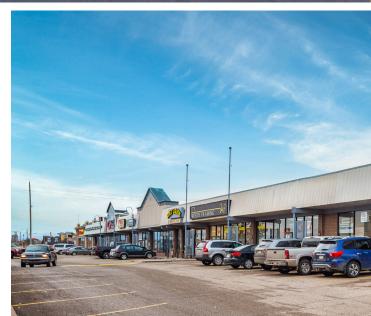

# **Macleod Plaza**

Calgary, AB

sf: 134,200+ sf

Conveniently located off the busy retail street of Macleod Trail is Macleod Plaza, offering this community a variety of services and amenities making it a must-shop destination. Macleod Plaza enjoys the synergy from our adjacent property, Macleod Trail Shopping Centre.

currently, there are two availabilities totaling 1,044 sf & 2,025 sf and are located next to the busy Macleod Trail Highway providing high customer traffic. This plaza also features plenty of parking, multiple signage opportunities and will benefit from the high traffic anchor tenants such as Dollarama and Wellwise by Shoppers.