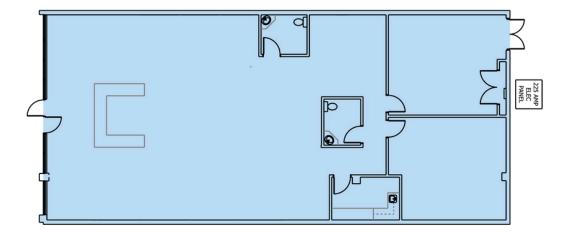

SF

3,165 sf

Operating Cost \$14.53 psf\* this is an approximate and rates are subject to change.

Power

225 amps

**HVAC** 

Separate

\*2025 Estimates