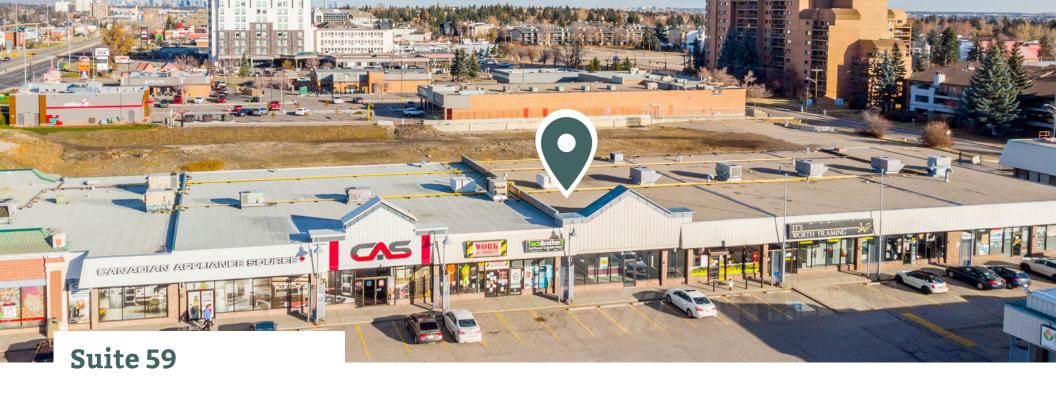

# Leasing Opportunities

| Unit | Suite Number | SF    | Ideal Uses        | Power                        | Availability |
|------|--------------|-------|-------------------|------------------------------|--------------|
| Α    | 59           | 3,165 | Retail or Service | 225 amps                     | Immediate    |
| В    | 22           | 2,025 | Retail or Service | 100 amp                      | Immediate    |
| С    | 180          | 1,444 | Retail or Service | 150 amp fused<br>to 135 amps | Immediate    |
| D    | 18           | 1,966 | Retail or Service | 100 amp                      | Immediate    |

SF

3,165 sf

Operating Cost \$14.53 psf\* this is an approximate and rates are subject to change.

Power

225 amps

**HVAC** 

Separate

\*2025 Estimates