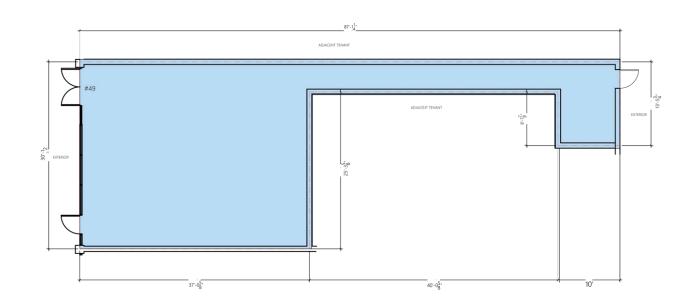

# Leasing Opportunities

| Unit | Suite Number | SF    | Ideal Uses        | Power                        | Availability |
|------|--------------|-------|-------------------|------------------------------|--------------|
| Α    | 59           | 3,165 | Retail or Service | 225 amps                     | Immediate    |
| В    | 22           | 2,025 | Retail or Service | 100 amp                      | Immediate    |
| С    | 180          | 1,444 | Retail or Service | 150 amp fused<br>to 135 amps | Immediate    |
| D    | 18           | 1,966 | Retail or Service | 100 amp                      | Immediate    |