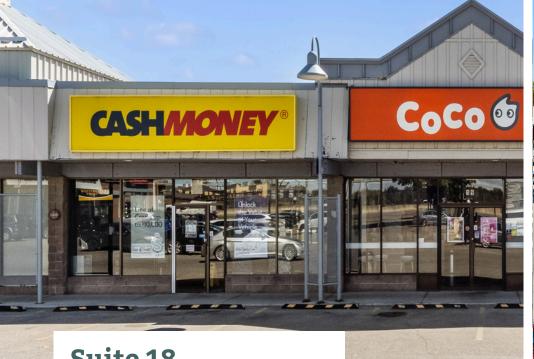

#### Power

150 amp fused to 135 amps

**HVAC** 

5 Ton

Signage

Exterior & Pylon

Suite 18

SF 1,966 sf