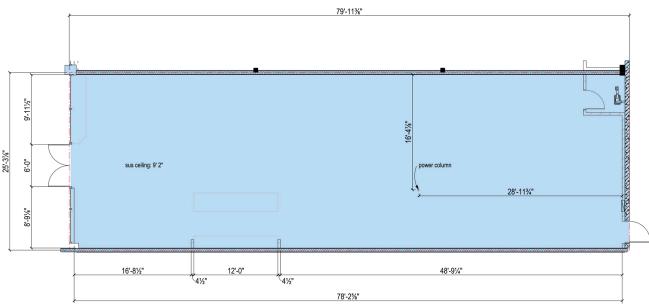

SF

2,025 sf

**Operating Cost** 

\$14.53 psf\*

this is an approximate and rates are subject to change. Power

100 amp

**HVAC** 5 Ton

**Signage** Exterior & Pylon