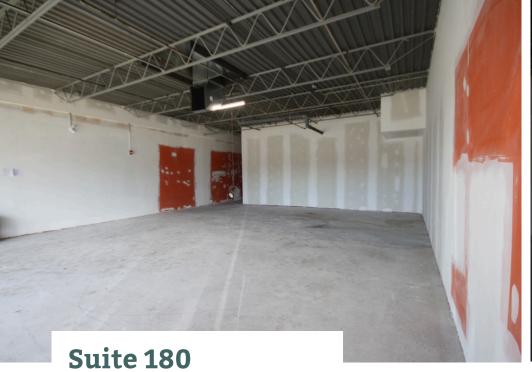

SF

1,444 sf

Operating Cost \$14.53 psf\*

this is an approximate and rates are subject to change.

#### Power

150 amp fused to 135 amps

**HVAC** 

5 Ton

Signage

Exterior & Pylon

Suite 18

SF 1,966 sf