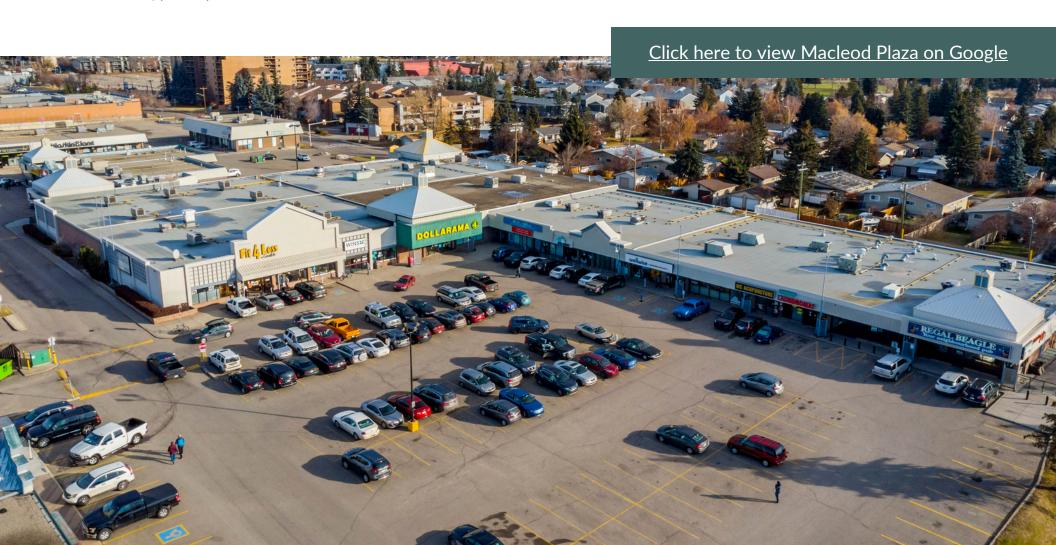

# **Macleod Plaza**

Calgary, AB

sf: 134,200+ sf

Conveniently located off the busy retail street of Macleod Trail is Macleod Plaza, offering this community a variety of services and amenities making it a must-shop destination. Macleod Plaza enjoys the synergy from our adjacent property, Macleod Trail Shopping Centre.

currently, there are two availabilities totaling 1,044 sf & 2,025 sf and are located next to the busy Macleod Trail Highway providing high customer traffic. This plaza also features plenty of parking, multiple signage opportunities and will benefit from the high traffic anchor tenants such as Dollarama and Wellwise by Shoppers.