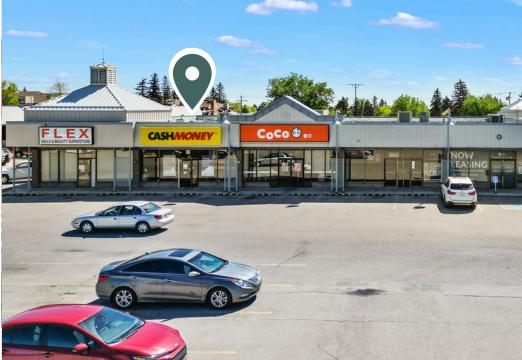

# **Macleod Plaza**

Calgary, AB

sf: 134,200+ sf

Conveniently located off the busy retail street of Macleod Trail is Macleod Plaza, offering this community a variety of services and amenities making it a must-shop destination. Macleod Plaza enjoys the synergy from our adjacent property, Macleod Trail Shopping Centre.

currently, there are two availabilities totaling 1,044 sf & 2,025 sf and are located next to the busy Macleod Trail Highway providing high customer traffic. This plaza also features plenty of parking, multiple signage opportunities and will benefit from the high traffic anchor tenants such as Dollarama and Wellwise by Shoppers.