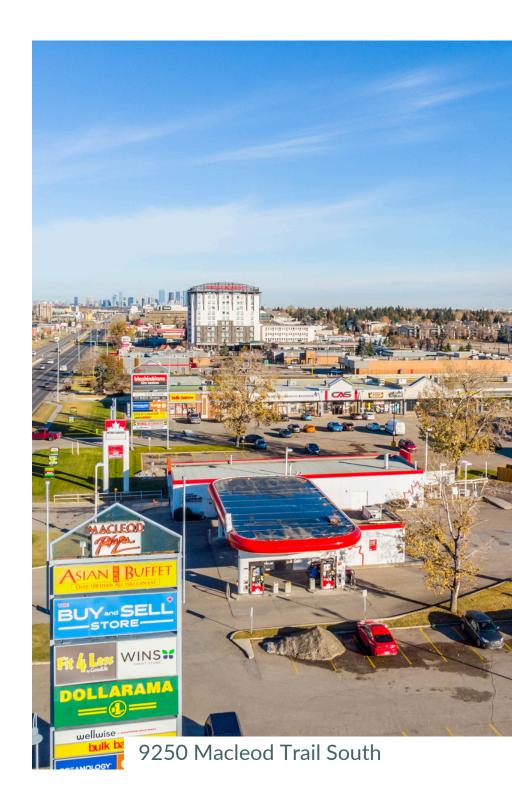

# **Macleod Plaza**

Calgary, AB

sf: 134,200+ sf

Conveniently located off the busy retail street of Macleod Trail is Macleod Plaza, offering this community a variety of services and amenities making it a must-shop destination. Macleod Plaza enjoys the synergy from our adjacent property, Macleod Trail Shopping Centre.

currently, there are two availabilities totaling 1,044 sf & 2,025 sf and are located next to the busy Macleod Trail Highway providing high customer traffic. This plaza also features plenty of parking, multiple signage opportunities and will benefit from the high traffic anchor tenants such as Dollarama and Wellwise by Shoppers.