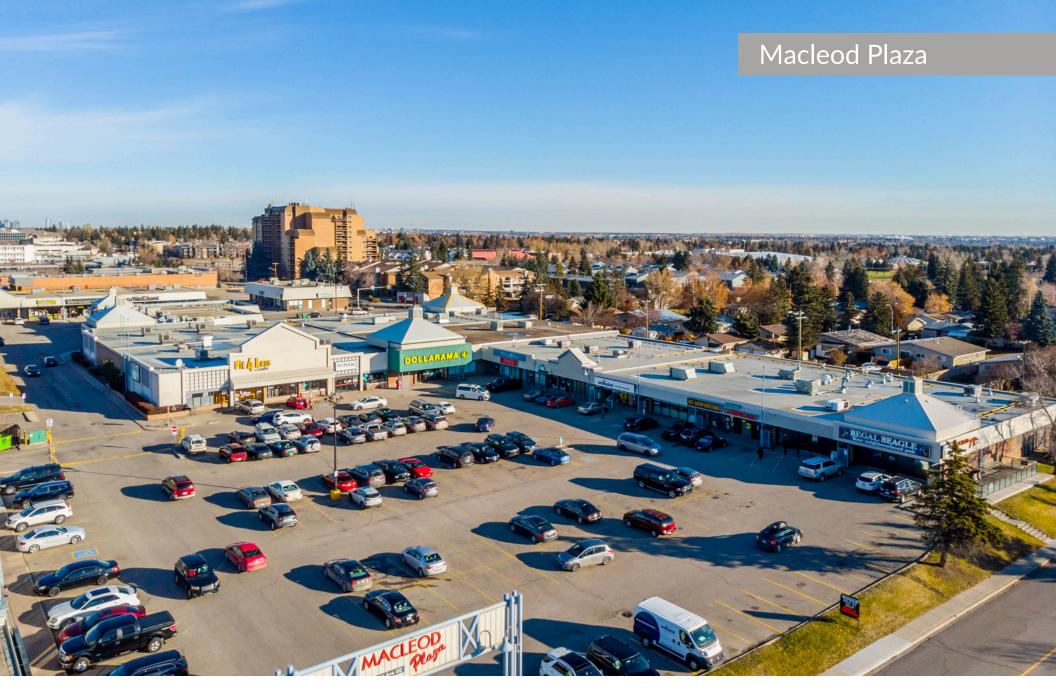

## **Macleod Plaza**

Calgary, AB

# **Macleod Plaza**

Calgary, AB

sf: 134,200+ sf

Conveniently located off the busy retail street of Macleod Trail is Macleod Plaza, offering this community a variety of services and amenities making it a must-shop destination. Macleod Plaza enjoys the synergy from our adjacent property, Macleod Trail Shopping Centre.

currently, there are two availabilities totaling 1,044 sf & 2,025 sf and are located next to the busy Macleod Trail Highway providing high customer traffic. This plaza also features plenty of parking, multiple signage opportunities and will benefit from the high traffic anchor tenants such as Dollarama and Wellwise by Shoppers.