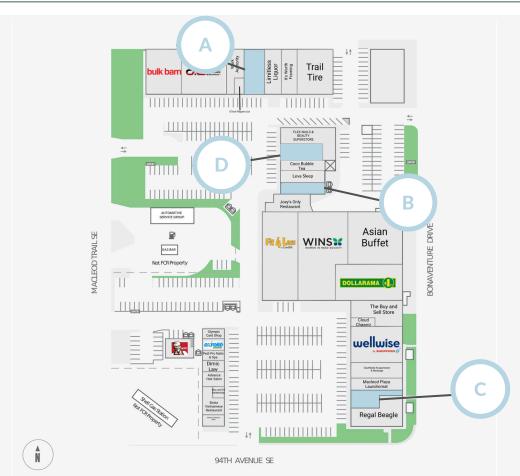

# Leasing Opportunities

| Unit | Suite Number | SF    | Ideal Uses        | Power                        | Availability |
|------|--------------|-------|-------------------|------------------------------|--------------|
| Α    | 59           | 3,165 | Retail or Service | 225 amps                     | Immediate    |
| В    | 22           | 2,025 | Retail or Service | 100 amp                      | Immediate    |
| С    | 180          | 1,444 | Retail or Service | 150 amp fused<br>to 135 amps | Immediate    |
| D    | 18           | 1,966 | Retail or Service | 100 amp                      | Immediate    |