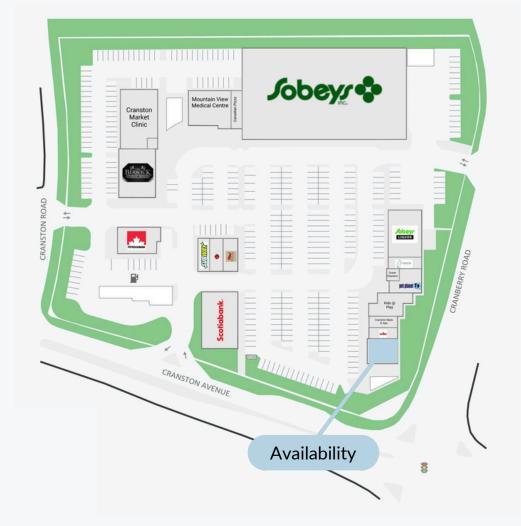

### Leasing Opportunities

| Size             | 1,934 SF |
|------------------|----------|
| Unit Number      | 45       |
| Available        | Q2 2025  |
| Additional Rent* | \$19.32  |
| HVAC             | Ton      |
|                  |          |

#### **Key Features**

- Corner unit
- Strong visibility from Cranston Ave. and Cranberry Rd.
- Existing patio
- Turn Key

Adjacent Unit

Kelly Frank Director, Leasing kelly.frank@fcr.ca 403-257-6889