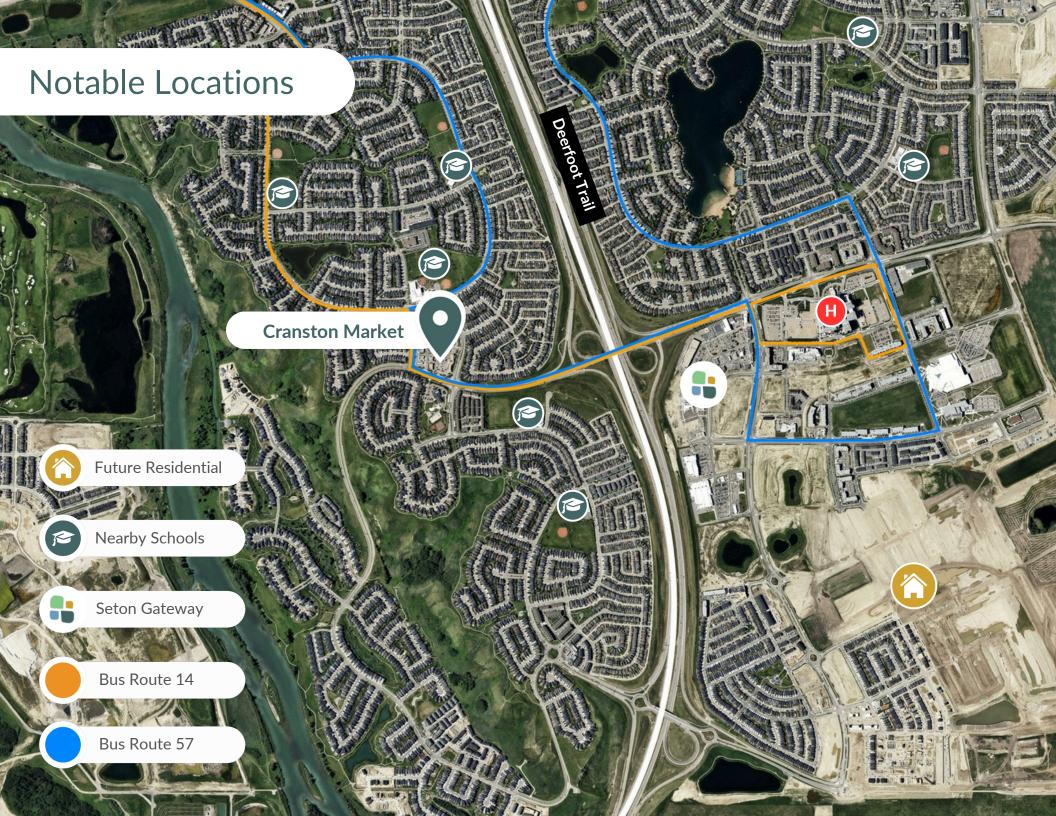

# Neighborhood Features

4-MINUTE DRIVE TO DEERFOOT TRAIL (1.8KM)

5-MINUTE WALK TO DR. GEORGE STANLEY SCHOOL (350M)

10 SCHOOLS/PRESCHOOLS IN A 3 KM RADIUS

Nearest Bus line WB Cranston AV @ Cranberry Rd SE - 100m

Nearest Rail line NB Somerset - Bridlewood Station - 9.8km

8 Population (5km) 123,000

Household Income (5km) **\$157,000** 

Households (5km) **41,000** 

Major Tenants

**Scotiabank** 