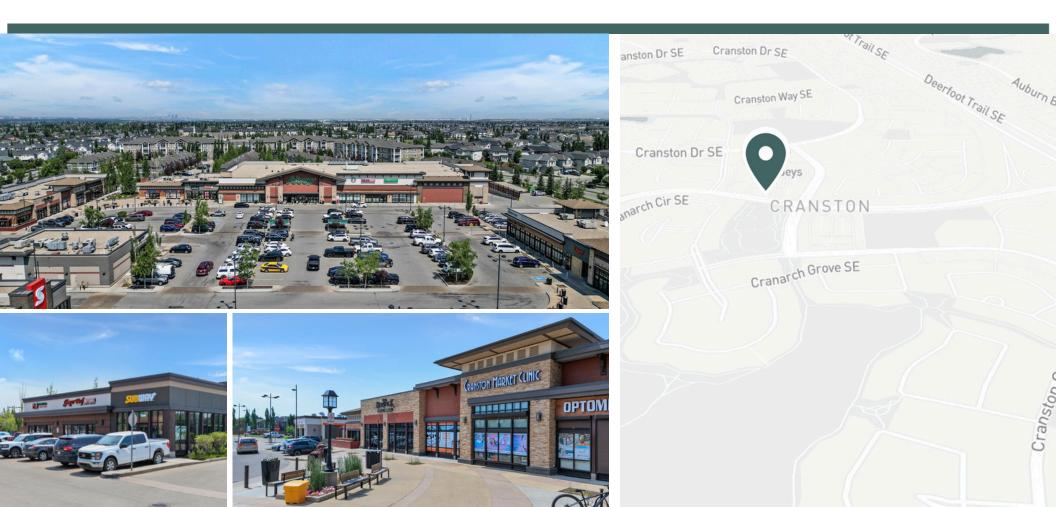

# **Cranston Market**

356 Cranston Road South East, Calgary, Alberta, T3M 0S9

## **Conveniently Located**

Cranston Market is centrally located in the flourishing Southeast community of Cranston with easy access to and from Queen Elizabeth II Highway and a short drive to the South Health Campus. This family-centric neighbourhood is densely populated, has high household income levels, and features several parks and schools. The centre is anchored by Sobeys and other notable retail and service tenants including Scotiabank, Pet Planet, medical and more making this centre the convenient shopping grounds for all. Cranston Market is the only grocery-anchored centre servicing the neighbourhood and surrounding communities.