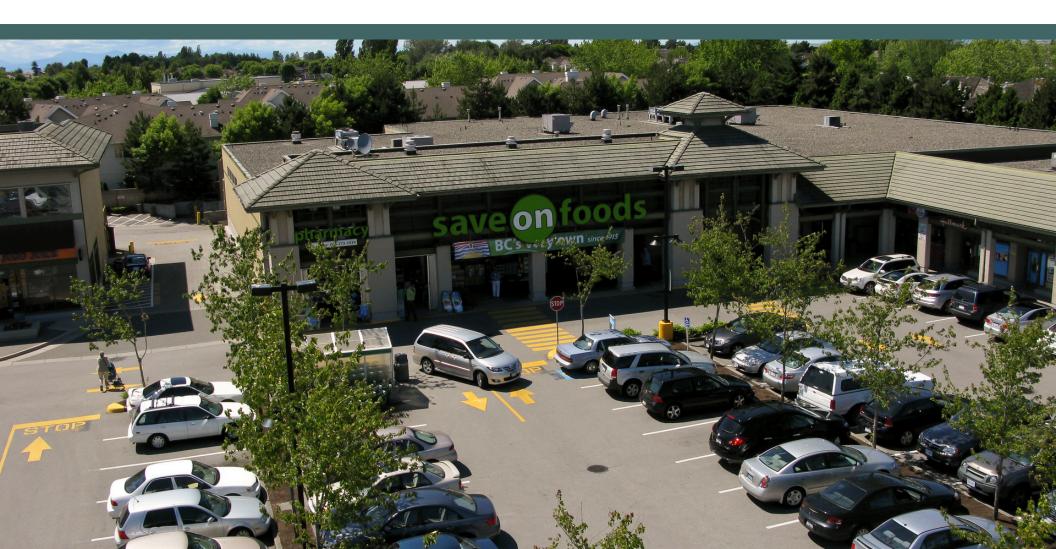

#### **Conveniently Located**

Grocery-anchored and filled with several key national and local tenants, Terra Nova Village is an open-air centre that offers excellent exposure to No1 Road and Westminster Hwy. This neighbourhood retail hub features a Westcoast contemporary design and is uniquely built with wood and timber construction. Terra Nova Village is ideally located in the beautiful city of Richmond – which borders the Fraser River – and is surrounded by the very affluent neighbourhood that has strong ties to the Asian community.

#### \*2025 estimates

- Inline unit
- Multiple signage opportunities
- Located next to anchor grocery store entrance

This 1,395 square feet inline unit is located in a family-friendly neighbourhood and is currently built out as a Quick Service Restaurant (QSR). It is conveniently situated near the entrance to Save On Foods, which makes it easily accessible and highly visible to the visiting customers, and the surrounding population of over 150,000 people.