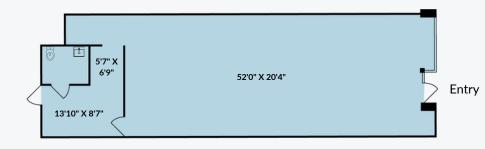

### Leasing Opportunity

| Unit Number         |                             |
|---------------------|-----------------------------|
|                     | 105                         |
| Available           | Q2 2025                     |
| Ideal Use           | QSR, Restaurant, Retail     |
| HVAC                | Dedicated RTU, 7.5 tons     |
| <b>Power</b> 200A 1 | 20/208V, separately metered |
| Additional Rent*    | \$15.61 psf                 |

#### \*2025 estimates

- Inline unit
- Multiple signage opportunities
- Located next to anchor grocery store entrance

This 1,395 square feet inline unit is located in a family-friendly neighbourhood and is currently built out as a Quick Service Restaurant (QSR). It is conveniently situated near the entrance to Save On Foods, which makes it easily accessible and highly visible to the visiting customers, and the surrounding population of over 150,000 people.