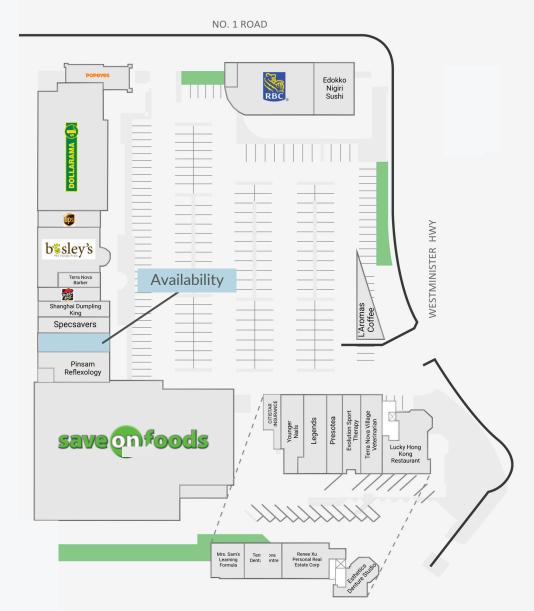

### Leasing Opportunity

| Unit Number         |                             |
|---------------------|-----------------------------|
|                     | 105                         |
| Available           | Q2 2025                     |
| Ideal Use           | QSR, Restaurant, Retail     |
| HVAC                | Dedicated RTU, 7.5 tons     |
| <b>Power</b> 200A 1 | 20/208V, separately metered |
| Additional Rent*    | \$15.61 psf                 |

#### \*2025 estimates

- Inline unit
- Multiple signage opportunities
- Located next to anchor grocery store entrance

This 1,395 square feet inline unit is located in a family-friendly neighbourhood and is currently built out as a Quick Service Restaurant (QSR). It is conveniently situated near the entrance to Save On Foods, which makes it easily accessible and highly visible to the visiting customers, and the surrounding population of over 150,000 people.