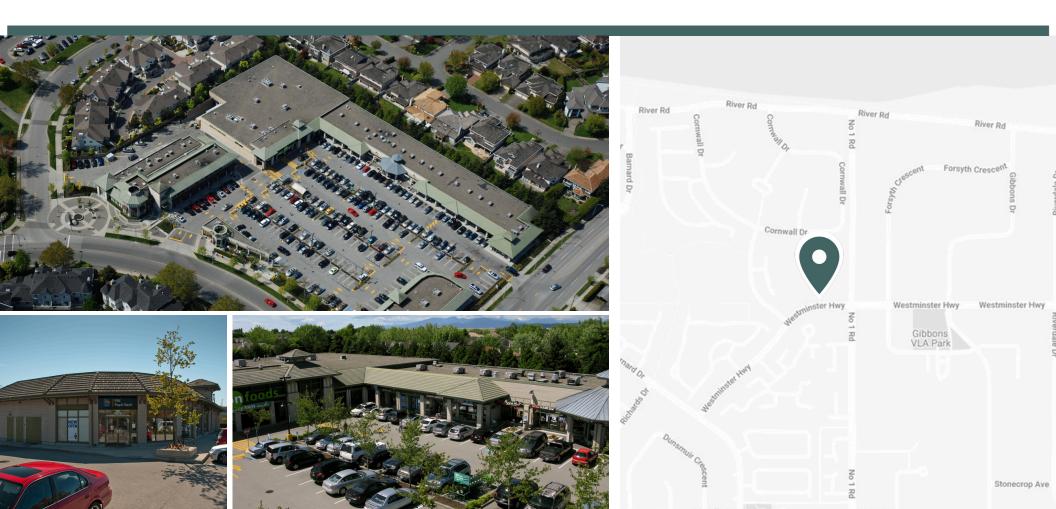

# Terra Nova Village

3671 - 3679 Westminster Highway, Richmond, BC

#### **Conveniently Located**

Grocery-anchored and filled with several key national and local tenants, Terra Nova Village is an open-air centre that offers excellent exposure to No1 Road and Westminster Hwy. This neighbourhood retail hub features a Westcoast contemporary design and is uniquely built with wood and timber construction. Terra Nova Village is ideally located in the beautiful city of Richmond – which borders the Fraser River – and is surrounded by the very affluent neighbourhood that has strong ties to the Asian community.