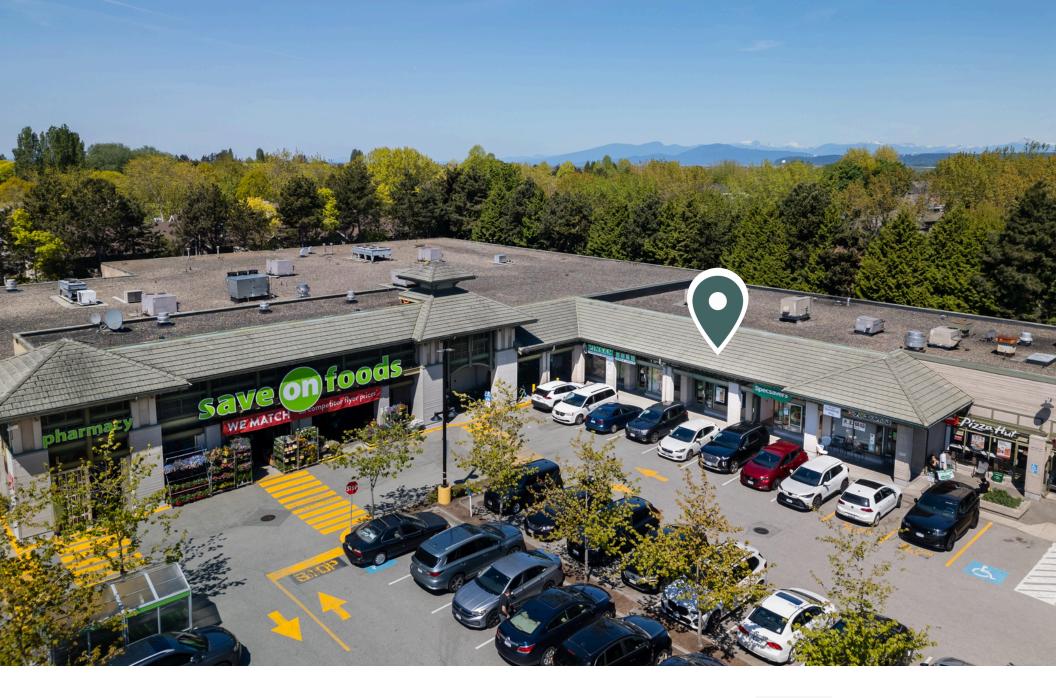

#### \*2025 estimates

- Inline unit
- Multiple signage opportunities
- Located next to anchor grocery store entrance

This 1,395 square feet inline unit is located in a family-friendly neighbourhood and is currently built out as a Quick Service Restaurant (QSR). It is conveniently situated near the entrance to Save On Foods, which makes it easily accessible and highly visible to the visiting customers, and the surrounding population of over 150,000 people.