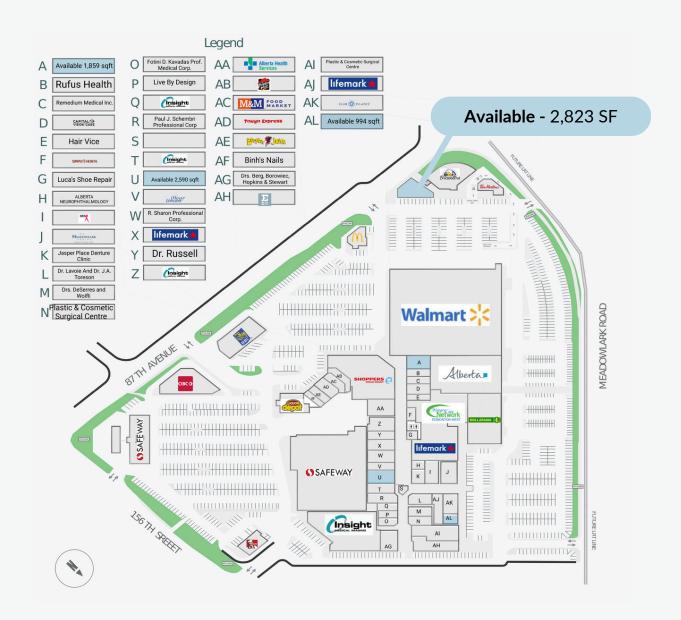

Near by amenities and tenants

## Site Plan

2,823 SF

8713 156 St NW, Edmonton, AB

| Size            | 2,823 SF                 |
|-----------------|--------------------------|
| Available       | Immediately              |
| Unit Number     | 400                      |
| Ideal Use       | QSR, Hair, Pet, Cannabis |
| Additional Rent | \$19.77                  |
| Notes           | Opportunity to demise    |