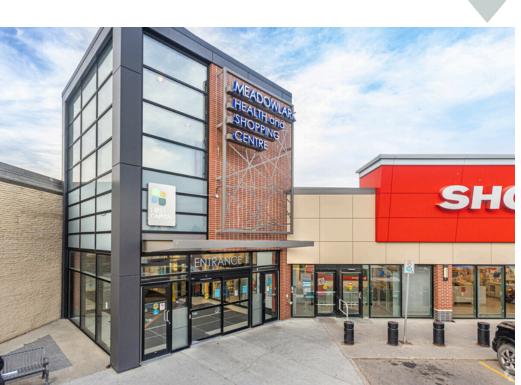

## Meadowlark Health & Shopping Centre

8713 156 St NW, Edmonton, AB

## About the Location

Meadowlark Health and Shopping Centre is an established 304,700 sf shopping destination conveniently located at Meadowlark Road NW and 87 Ave NW. Offering more than 45 retail shops and services, this enclosed shopping center is anchored by a 70,900 sf Walmart and a 39,800 sf Safeway and features a variety of other retailers, restaurants, and health services to meet the needs of the surrounding communities.