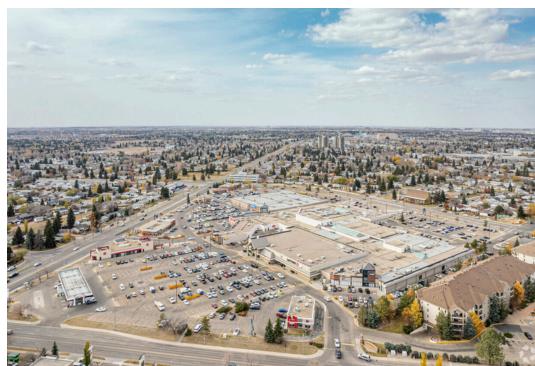

## About the Location

Meadowlark Health and Shopping Centre is an established 304,700 sf shopping destination conveniently located at Meadowlark Road NW and 87 Ave NW. Offering more than 45 retail shops and services, this enclosed shopping center is anchored by a 70,900 sf Walmart and a 39,800 sf Safeway and features a variety of other retailers, restaurants, and health services to meet the needs of the surrounding communities.

## Neighborhood Features

3-MINUTE DRIVE TO MEADOWLARK PARK (800M)

4-MINUTE DRIVE TO ELMWOOD COMMUNITY CENTRE (1.4KM)

5-MINUTE DRIVE TO JASPER PLACE HIGH SCHOOL (1.6KM)

Nearest Bus line
Meadowlark Road & 87 Avenue (on-site)