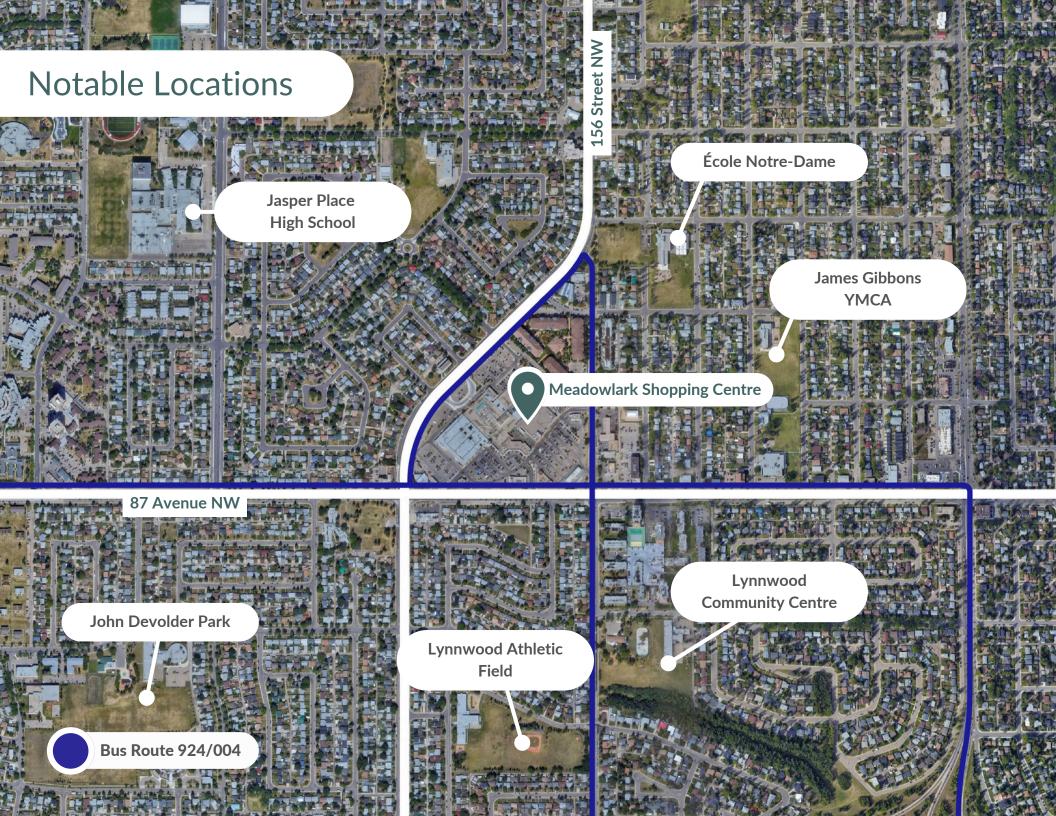

## Neighborhood Features

3-MINUTE DRIVE TO MEADOWLARK PARK (800M)

4-MINUTE DRIVE TO ELMWOOD COMMUNITY CENTRE (1.4KM)

5-MINUTE DRIVE TO JASPER PLACE HIGH SCHOOL (1.6KM)

Nearest Bus line
Meadowlark Road & 87 Avenue (on-site)

Nearest Rail line

Health Sciences/Jubilee light rail station (7km)

Population (5km) **152,435** 

Bike Score **79** 

Household Income (5km) **\$129,706** 

Walk Score 93

Households (5km) 59,849

Transit Score 74