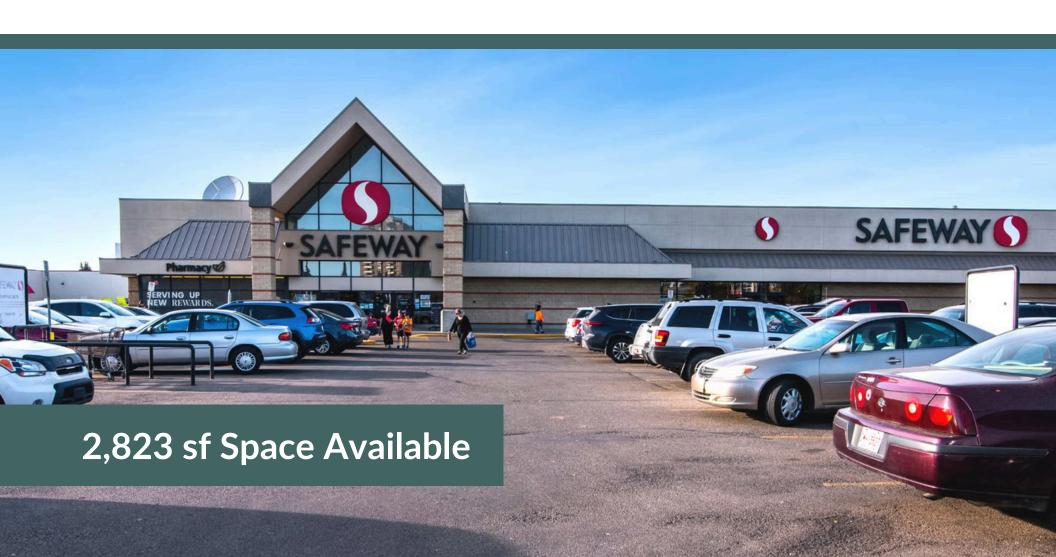

## Site Plan

2,823 SF

8713 156 St NW, Edmonton, AB

| Size            | 2,823 SF                 |
|-----------------|--------------------------|
| Available       | Immediately              |
| Unit Number     | 400                      |
| Ideal Use       | QSR, Hair, Pet, Cannabis |
| Additional Rent | \$19.77                  |
| Notes           | Opportunity to demise    |

<sup>\*</sup>this is an approximate and rates are subject to change.

In addition to being located right next to the shopping centres parking lot entrance, this space features excellent visibility from 87 Avenue NW along with prominent pylon signage, ensuring plenty of exposure and foot traffic driven towards this space.