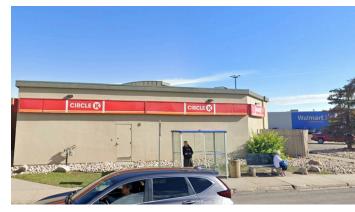

## Site Plan

2,823 SF

8713 156 St NW, Edmonton, AB

| Size            | 2,823 SF                 |
|-----------------|--------------------------|
| Available       | Immediately              |
| Unit Number     | 400                      |
| Ideal Use       | QSR, Hair, Pet, Cannabis |
| Additional Rent | \$19.77                  |
| Notes           | Opportunity to demise    |

<sup>\*</sup>this is an approximate and rates are subject to change.

In addition to being located right next to the shopping centres parking lot entrance, this space features excellent visibility from 87 Avenue NW along with prominent pylon signage, ensuring plenty of exposure and foot traffic driven towards this space.