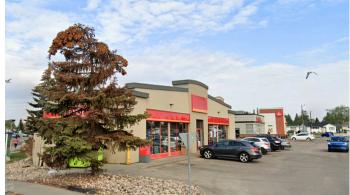

## Site Plan

2,823 SF

8713 156 St NW, Edmonton, AB

| Size            | 2,823 SF                 |
|-----------------|--------------------------|
| Available       | Immediately              |
| Unit Number     | 400                      |
| Ideal Use       | QSR, Hair, Pet, Cannabis |
| Additional Rent | \$19.77                  |
| Notes           | Opportunity to demise    |

<sup>\*</sup>this is an approximate and rates are subject to change.

In addition to being located right next to the shopping centres parking lot entrance, this space features excellent visibility from 87 Avenue NW along with prominent pylon signage, ensuring plenty of exposure and foot traffic driven towards this space.