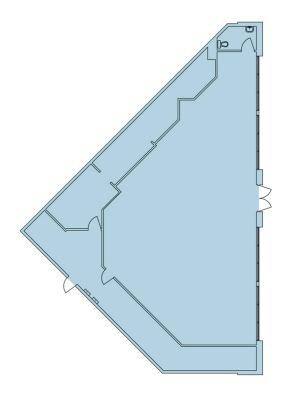

## Site Plan

2,823 SF

8713 156 St NW, Edmonton, AB

| Size            | 2,823 SF                 |
|-----------------|--------------------------|
| Available       | Immediately              |
| Unit Number     | 400                      |
| Ideal Use       | QSR, Hair, Pet, Cannabis |
| Additional Rent | \$19.77                  |
| Notes           | Opportunity to demise    |

<sup>\*</sup>this is an approximate and rates are subject to change.

In addition to being located right next to the shopping centres parking lot entrance, this space features excellent visibility from 87 Avenue NW along with prominent pylon signage, ensuring plenty of exposure and foot traffic driven towards this space.