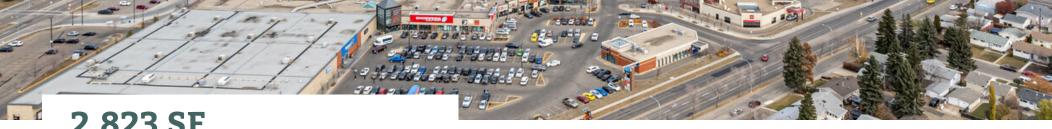

## Site Plan

2,823 SF

8713 156 St NW, Edmonton, AB

| Size            | 2,823 SF                 |
|-----------------|--------------------------|
| Available       | Immediately              |
| Unit Number     | 400                      |
| Ideal Use       | QSR, Hair, Pet, Cannabis |
| Additional Rent | \$19.77                  |
| Notes           | Opportunity to demise    |

<sup>\*</sup>this is an approximate and rates are subject to change.

In addition to being located right next to the shopping centres parking lot entrance, this space features excellent visibility from 87 Avenue NW along with prominent pylon signage, ensuring plenty of exposure and foot traffic driven towards this space.