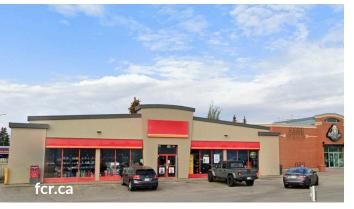

## Site Plan

2,823 SF

8713 156 St NW, Edmonton, AB

| Size            | 2,823 SF                 |
|-----------------|--------------------------|
| Available       | Immediately              |
| Unit Number     | 400                      |
| Ideal Use       | QSR, Hair, Pet, Cannabis |
| Additional Rent | \$19.77                  |
| Notes           | Opportunity to demise    |

<sup>\*</sup>this is an approximate and rates are subject to change.

In addition to being located right next to the shopping centres parking lot entrance, this space features excellent visibility from 87 Avenue NW along with prominent pylon signage, ensuring plenty of exposure and foot traffic driven towards this space.