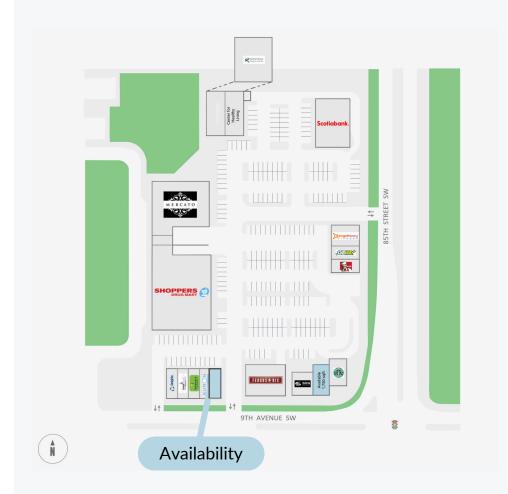

#### About the Location

West Springs is located in one of the most affluent suburban communities in Calgary. West Springs is a desirable shopping centre anchored by major tenants including Shoppers Drug Mart and Scotiabank. West Springs is also shadow-anchored by two other major grocery chains across the street from the shopping centre. It is well-positioned to serve the surrounding communities of West Springs, Aspen, and Cougar Ridge.

<sup>\*</sup>this is an approximate and rates are subject to change.

In addition to being located right next to the shopping centers entrance, this space features excellent frontage along the busy 9th Avenue SW, providing high visibility in this heavily frequented area.