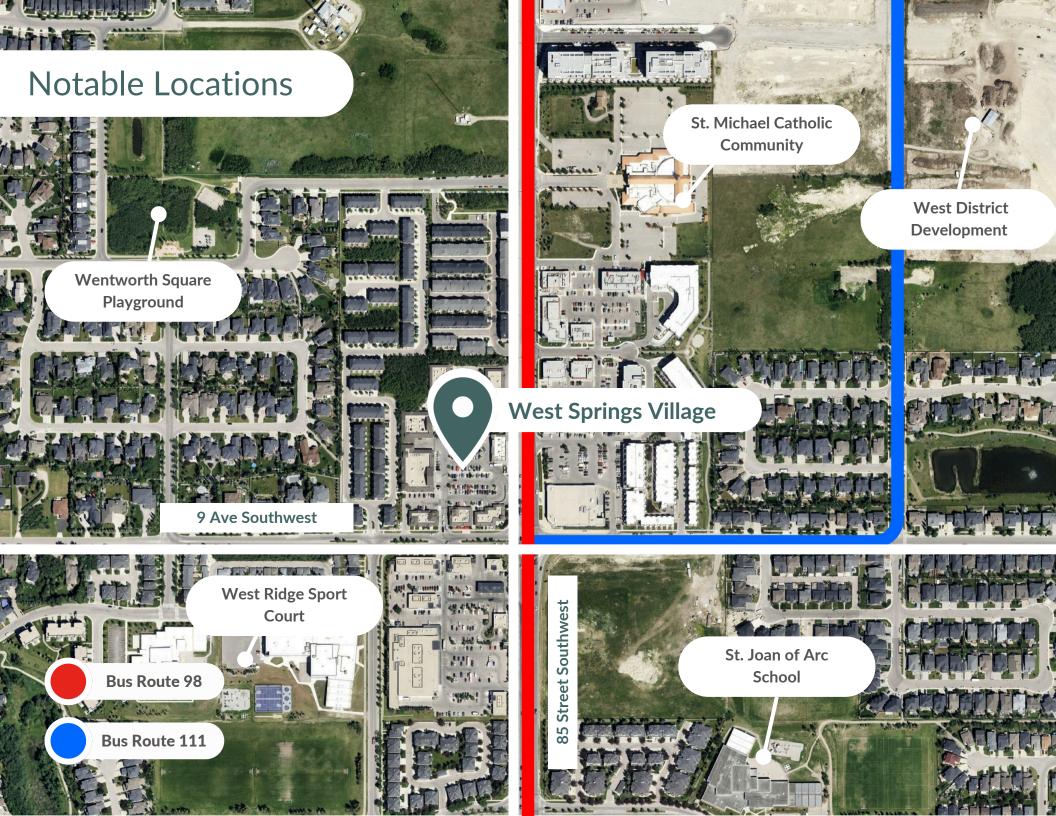

#### About the Location

West Springs is located in one of the most affluent suburban communities in Calgary. West Springs is a desirable shopping centre anchored by major tenants including Shoppers Drug Mart and Scotiabank. West Springs is also shadow-anchored by two other major grocery chains across the street from the shopping centre. It is well-positioned to serve the surrounding communities of West Springs, Aspen, and Cougar Ridge.

### Neighbourhood Features

2-MINUTE WALK TO NEAREST BUS STOP (160 M)

6-MINUTE DRIVE TO COUGARSTONE PARK (2.1 KM)

7-MINUTE DRIVE TO SARCEE TRAIL SW (4.4 KM)

Nearest Bus line WB 9 Av SW @ 85 St SW

Nearest Rail line
EB 69 Street CTrain Station