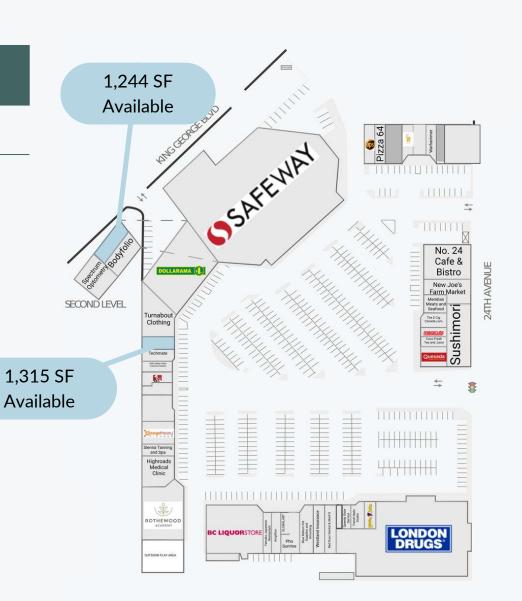

## Leasing Opportunities

| Unit Number | SF    | ideal uses | Available   |
|-------------|-------|------------|-------------|
| 690         | 1,244 | Office     | Immediately |
| 600         | 1,315 | Retail     | Immediately |

#### Available

Situated in the family-oriented neighbourhood of Surrey, British Columbia, Peninsula Village offers a 1,244 SF 2nd-floor office space and a 1,315 SF retail space. These availabilities provide convenient access and plenty of parking, With a neighbourhood population of almost 100,000 people in just a 5 km radius and a high traffic count of 44,700 vehicles a day, this location is the perfect opportunity for your business.

Office - Additional Rent: \$18.40 psf\*

Retail - Additional Rent: \$14.34 psf\*

\*2025 estimates

**Base Rent:** Contact Leasing Manager

| Size            | 1,244 SF    |
|-----------------|-------------|
| Unit Number     | 690         |
| Available       | Immediately |
| Ideal Use       | Office      |
| Additional Rent | \$18.40*    |

| Size            | 1,315 SF     |
|-----------------|--------------|
| Unit Number     | 600          |
| Available       | Immediately  |
| Ideal Use       | Retail       |
| Additional Rent | \$14.33 psf* |