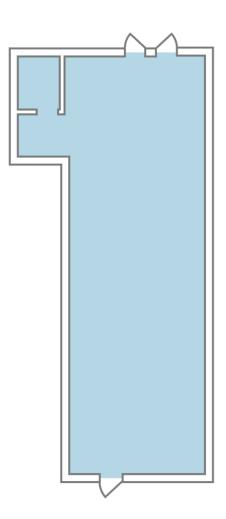

| Size            | 1,315 SF     |
|-----------------|--------------|
| Unit Number     | 600          |
| Available       | Immediately  |
| Ideal Use       | Retail       |
| Additional Rent | \$14.33 psf* |