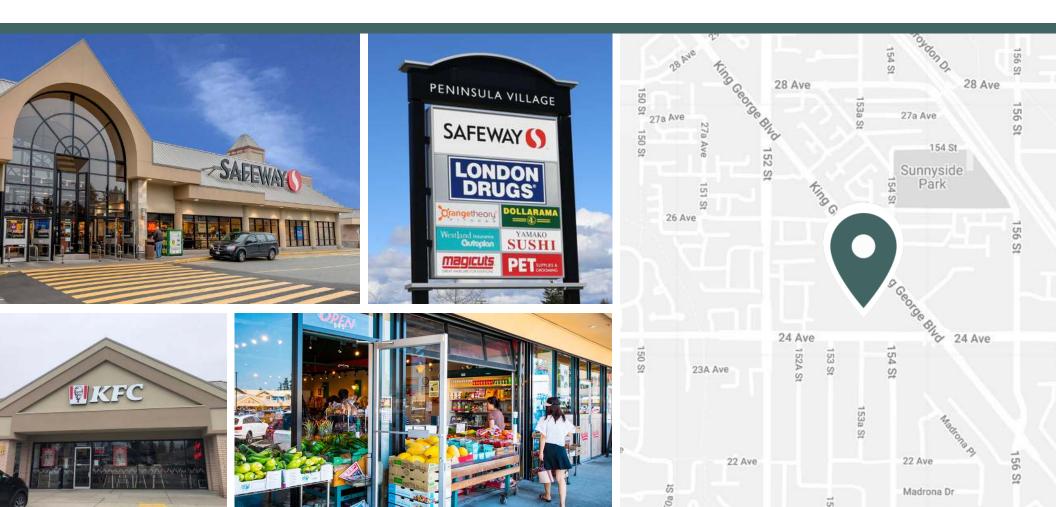

### Conveniently Located

Peninsula Village is an open-air shopping centre providing great amenities to the South Surrey community, one of the city's most affluent areas. The neighbourhood features one of the highest child counts per household in the Lower Mainland, making this centre a one-stop-shop for families. It is conveniently located with easy access to the United States through the Peace Arch and Pacific Highway border crossings. Anchored by Safeway, London Drugs, BC Liquor Store, Dollarama, a daycare known as Rothewood Academy, and many other services.