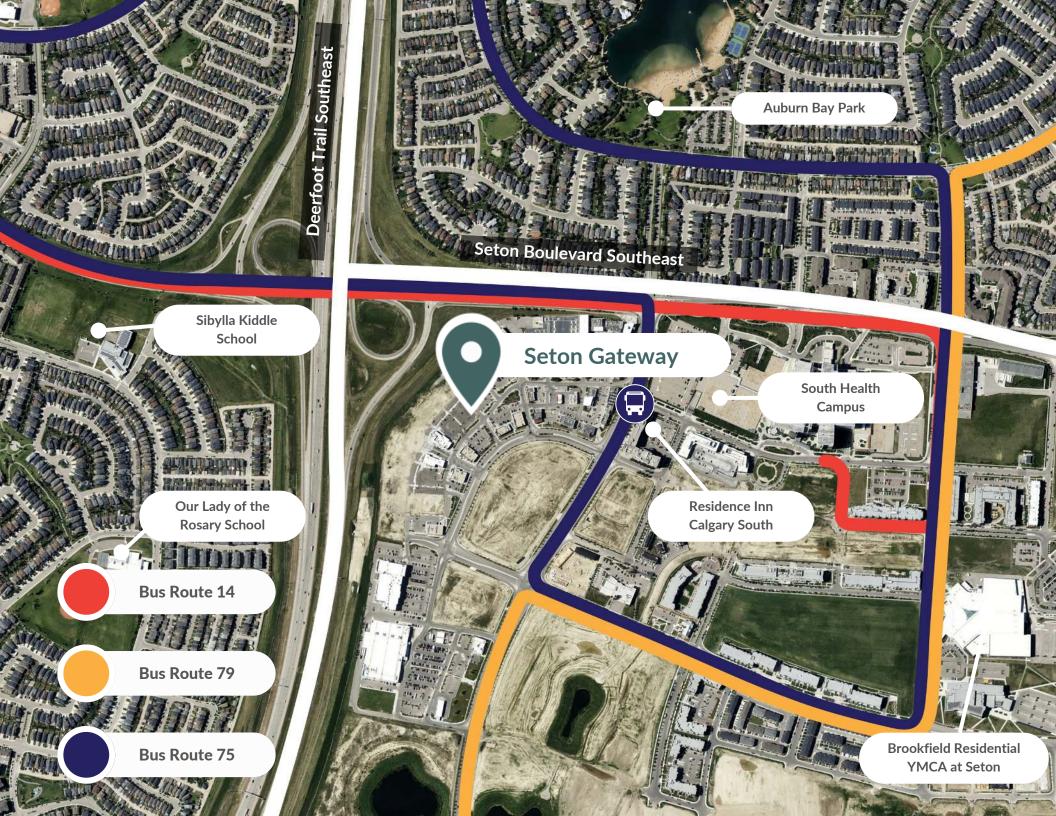

### Neighborhood Features

2-MINUTE DRIVE TO SOUTH HEALTH CAMPUS (600M)

3-MINUTE DRIVE TO AUBURN BAY PARK (950 M)

4-MINUTE DRIVE TO JOANE CARDINAL-SCHUBERT HIGH SCHOOL (1.7 KM)

Nearest Bus line SB Seton WY @ Front ST SE

Nearest Rail line **NB Somerset - Bridlewood Station** 30 minute bus ride from Transcanada Centre