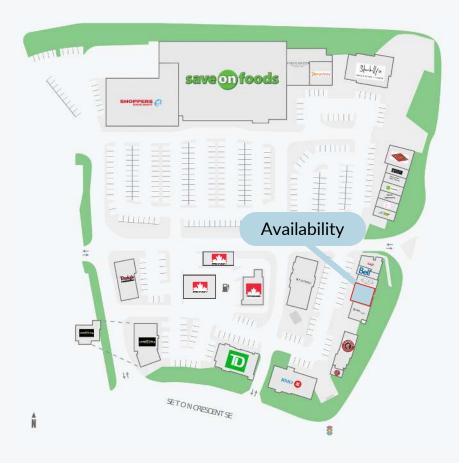

### About the Location

Seton Gateway is prominently located at the entrance to the new community of Seton, home of Calgary's South Health Campus. Seton is a highly desirable and sought after grocery anchored retail centre, anchored by the first Save On Foods to open in the Calgary market. Other major tenants include Shoppers Drug Mart, TD Canada Trust, Bank of Montreal, and a mix of restaurants, medical and personal services and boutique fitness concepts making this the main shopping hub of this active neighbourhood.

### Leasing Opportunities

| Size             | 1,971 SF                                                                   |
|------------------|----------------------------------------------------------------------------|
| Available        | Q4 2024                                                                    |
| Additional Rent* | \$22.40                                                                    |
| HVAC             | 2x3 Tons                                                                   |
| Additional Notes | Electricity and Gas is metred separately. Building has common water metre. |