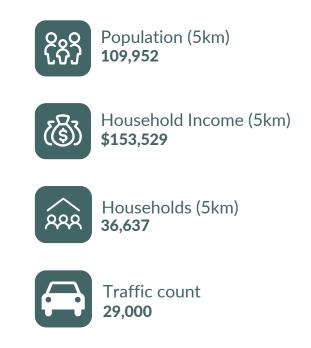

### About the Location

Seton Gateway is prominently located at the entrance to the new community of Seton, home of Calgary's South Health Campus. Seton is a highly desirable and sought after grocery anchored retail centre, anchored by the first Save On Foods to open in the Calgary market. Other major tenants include Shoppers Drug Mart, TD Canada Trust, Bank of Montreal, and a mix of restaurants, medical and personal services and boutique fitness concepts making this the main shopping hub of this active neighbourhood.

### Neighborhood Features

2-MINUTE DRIVE TO SOUTH HEALTH CAMPUS (600M)

3-MINUTE DRIVE TO AUBURN BAY PARK (950 M)

4-MINUTE DRIVE TO JOANE CARDINAL-SCHUBERT HIGH SCHOOL (1.7 KM)

Nearest Bus line SB Seton WY @ Front ST SE