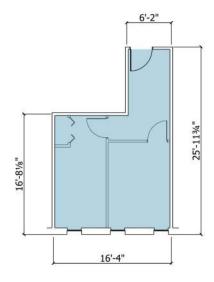

### Availabilities

| Size                   | 356 SF    |
|------------------------|-----------|
| Floor                  | 2         |
| Unit Number            | A02203A   |
| Additional Rent (psf)* | \$24.07   |
| Available              | July 2025 |
| Additional Information | Office    |