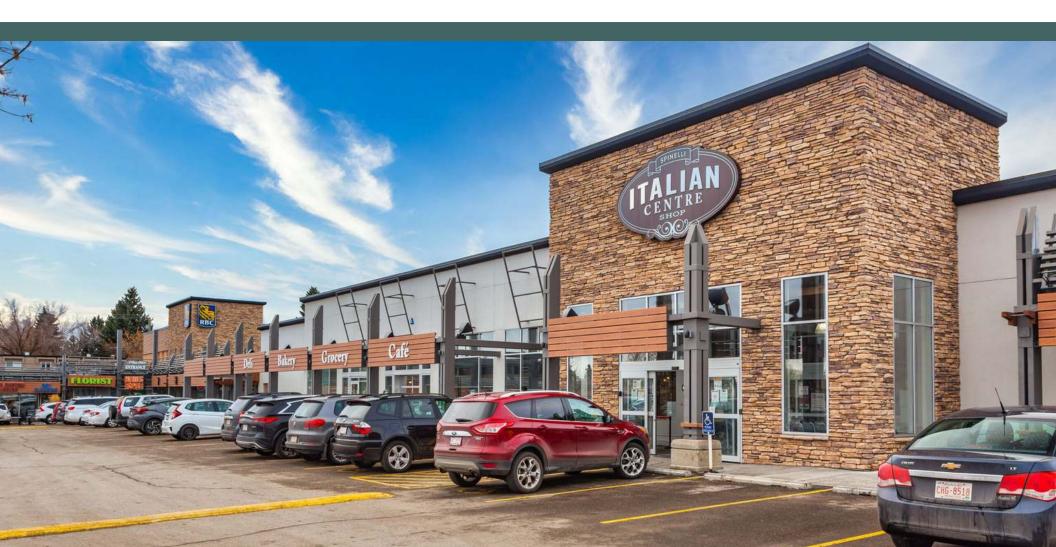

# Fairmount Place

9919 Fairmount Drive South East, Calgary, AB

#### Demographics & Neighbourhood

Located in the affluent community of Willow Park, Fairmount Place Shopping Centre is anchored by Calgary's largest Italian grocer, The Italian Centre Shop, as well as RBC and Tim Hortons. Drawing customers from across the city of Calgary, this centre is ideally situated in a densely populated and diverse neighbourhood providing for everyday needs and more. Fairmount Place Shopping Centre is surrounded by several parks and schools, is seconds away from the busy intersection of Macleod Trail SE and Southland Dr SE, and under 10 minutes to DeerFoot Trail.