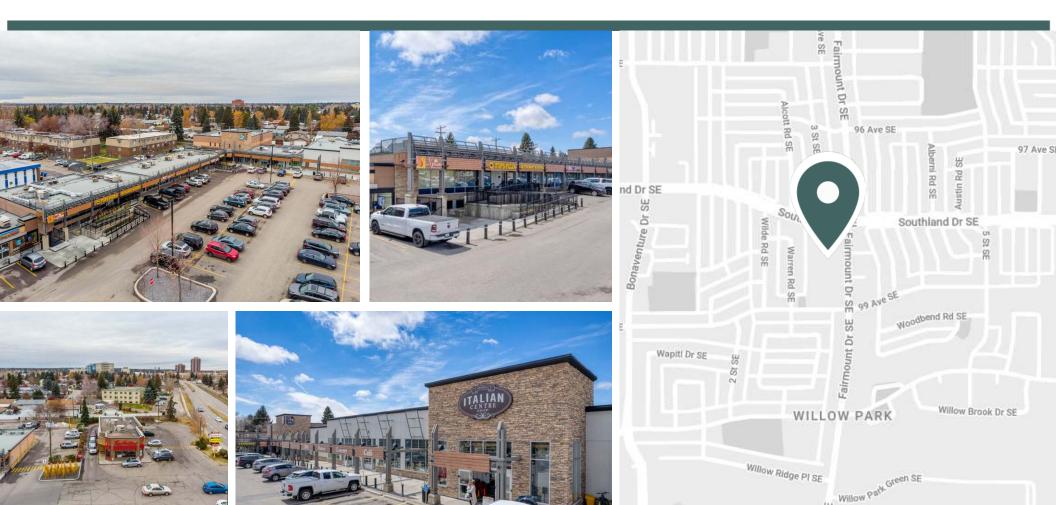

# Fairmount Place

9919 Fairmount Drive South East, Calgary, AB

#### Demographics & Neighbourhood

Located in the affluent community of Willow Park, Fairmount Place Shopping Centre is anchored by Calgary's largest Italian grocer, The Italian Centre Shop, as well as RBC and Tim Hortons. Drawing customers from across the city of Calgary, this centre is ideally situated in a densely populated and diverse neighbourhood providing for everyday needs and more. Fairmount Place Shopping Centre is surrounded by several parks and schools, is seconds away from the busy intersection of Macleod Trail SE and Southland Dr SE, and under 10 minutes to DeerFoot Trail.