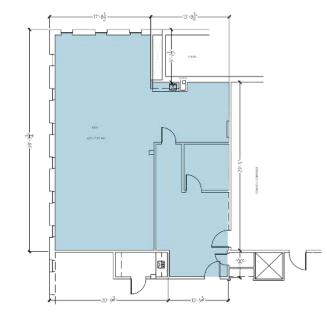

## Leasing Opportunities

| Unit | Unit Number | SF    | Ideal Uses               | Availability |
|------|-------------|-------|--------------------------|--------------|
| А    | A02203A     | 356   | Office                   | July 2025    |
| В    | A02206B     | 1,142 | Fitness/Open plan office | Immediate    |
| С    | A02207A     | 1,047 | Fitness/Open plan office | Immediate    |
| D    | A02201A     | 1,084 | Office                   | Immediate    |
| A-D  |             | 3,629 | Fitness/Open plan office | Immediate    |

| Size                   | 1,084 SF  |
|------------------------|-----------|
| Floor                  | 2         |
| Unit Number            | A02201A   |
| Additional Rent (psf)* | \$24.07   |
| Available              | Immediate |
| Additional Information | Office    |