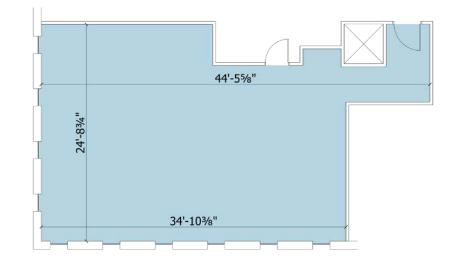

## Leasing Opportunities

| Unit | Unit Number | SF    | Ideal Uses               | Availability |
|------|-------------|-------|--------------------------|--------------|
| А    | A02203A     | 356   | Office                   | July 2025    |
| В    | A02206B     | 1,142 | Fitness/Open plan office | Immediate    |
| С    | A02207A     | 1,047 | Fitness/Open plan office | Immediate    |
| D    | A02201A     | 1,084 | Office                   | Immediate    |
| A-D  |             | 3,629 | Fitness/Open plan office | Immediate    |

| Size                   | 1,084 SF  |
|------------------------|-----------|
| Floor                  | 2         |
| Unit Number            | A02201A   |
| Additional Rent (psf)* | \$24.07   |
| Available              | Immediate |
| Additional Information | Office    |