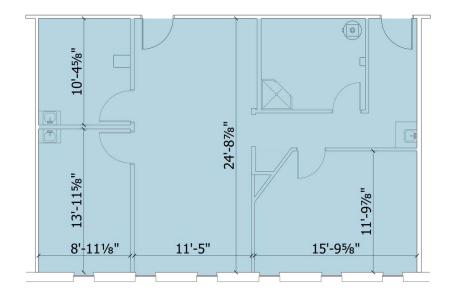

## Leasing Opportunities

| Unit | Unit Number | SF    | Ideal Uses               | Availability |
|------|-------------|-------|--------------------------|--------------|
| А    | A02203A     | 356   | Office                   | July 2025    |
| В    | A02206B     | 1,142 | Fitness/Open plan office | Immediate    |
| С    | A02207A     | 1,047 | Fitness/Open plan office | Immediate    |
| D    | A02201A     | 1,084 | Office                   | Immediate    |
| A-D  |             | 3,629 | Fitness/Open plan office | Immediate    |

### Availabilities

| Size                   | 356 SF    |
|------------------------|-----------|
| Floor                  | 2         |
| Unit Number            | A02203A   |
| Additional Rent (psf)* | \$24.07   |
| Available              | July 2025 |
| Additional Information | Office    |

| Size                   | 1,142 SF  |
|------------------------|-----------|
| Floor                  | 2         |
| Unit Number            | A02206B   |
| Additional Rent (psf)* | \$24.07   |
| Available              | Immediate |
| Additional Information | Office    |

#### Availabilities

| Size                   | 1,047 SF  |
|------------------------|-----------|
| Floor                  | 2         |
| Unit Number            | A02207A   |
| Additional Rent (psf)* | \$24.07   |
| Available              | Immediate |
| Additional Information | Office    |