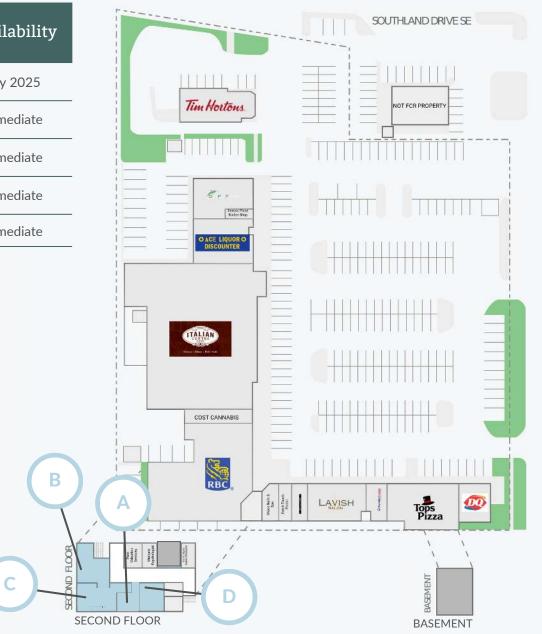

## Leasing Opportunities

| Unit | Unit Number | SF    | Ideal Uses               | Availability |
|------|-------------|-------|--------------------------|--------------|
| А    | A02203A     | 356   | Office                   | July 2025    |
| В    | A02206B     | 1,142 | Fitness/Open plan office | Immediate    |
| С    | A02207A     | 1,047 | Fitness/Open plan office | Immediate    |
| D    | A02201A     | 1,084 | Office                   | Immediate    |
| A-D  |             | 3,629 | Fitness/Open plan office | Immediate    |

Fairmount Place Shopping Centre currently offers four office spaces ranging in size from 356 sf to 3,629 sf. Our prime location offers easy access to major highways and is minutes from public transportation, making it convenient for both employees and clients. Customize your space to fit your unique business needs.

### Availabilities

| Size                   | 356 SF    |
|------------------------|-----------|
| Floor                  | 2         |
| Unit Number            | A02203A   |
| Additional Rent (psf)* | \$24.07   |
| Available              | July 2025 |
| Additional Information | Office    |

| Size                   | 1,142 SF  |
|------------------------|-----------|
| Floor                  | 2         |
| Unit Number            | A02206B   |
| Additional Rent (psf)* | \$24.07   |
| Available              | Immediate |
| Additional Information | Office    |

#### Availabilities

| Size                   | 1,047 SF  |
|------------------------|-----------|
| Floor                  | 2         |
| Unit Number            | A02207A   |
| Additional Rent (psf)* | \$24.07   |
| Available              | Immediate |
| Additional Information | Office    |

| Size                   | 1,084 SF  |
|------------------------|-----------|
| Floor                  | 2         |
| Unit Number            | A02201A   |
| Additional Rent (psf)* | \$24.07   |
| Available              | Immediate |
| Additional Information | Office    |