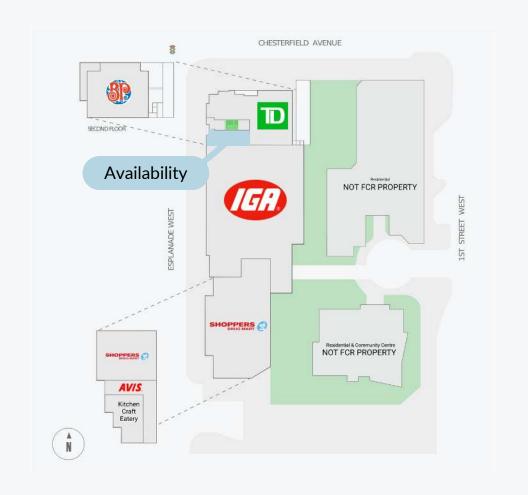

## Time Marketplace

150 - 180 Esplanade West, North Vancouver, BC

1,289 SF Leasing Opportunity Available

## Leasing Opportunities

| Size             | 1,289 SF    |
|------------------|-------------|
| Unit Number      | 3           |
| Available        | Immediately |
| Ideal Uses       | Barber Shop |
| Additional Rent* | \$27.07     |