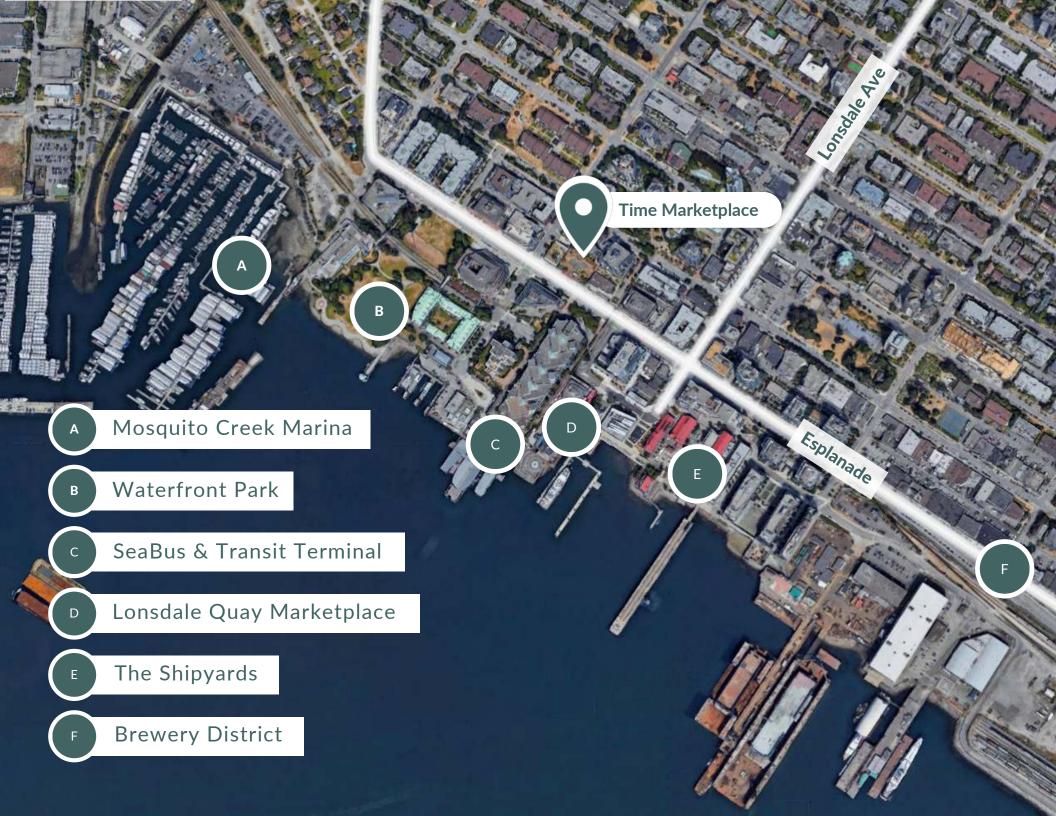

## About the Location

Serving the bustling Lonsdale Quay transit hub area, Time Marketplace offers ready access to the neighbourhood's office workers, residents, and tourists alike – all the necessities of everyday shopping. Anchored by IGA and Shoppers Drug Mart, this exclusive property boasts a walk score of 95 and has a high population density of more than 249,000 within a 5km radius. It runs along several public transit bus stops and is just seconds away from Waterfront Park and Vancouver Harbour – Time Marketplace is easily accessible by all.

## Neighborhood Features

5-MINUTE WALK TO LONSDALE SEABUS FERRY

5-MINUTE WALK TO SHIPYARDS EVENT AND

26-MINUTE DRIVE TO DOWNTOWN VANCOUVER (14.2KM)

**COMMUNITY SPACE (400M)** 

Nearest Bus line

WB W Esplanade Ave @ Rogers Ave (300m)

Nearest Rail line

Waterfront Station (10km)

Population (5km) 249, 862

Bike Score

Household Income (5km) \$94,450

Walk Score

Households (5km) 120,520

**Transit Score** 65

Traffic count 13.750

Near by amenities and tenants