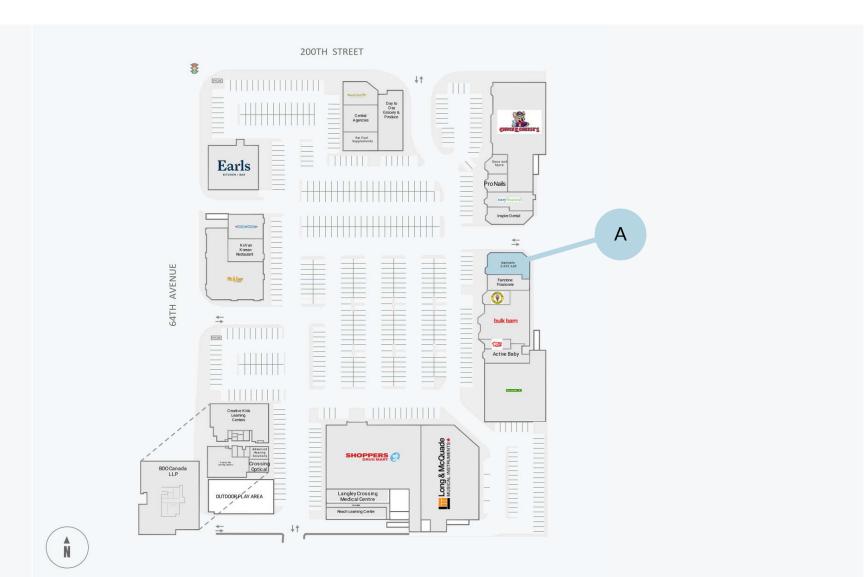

Near by amenities and tenants

### **Notable Locations**

### Site Plan

|   | Suite Number | SF    | Ideal Uses      | Availability |
|---|--------------|-------|-----------------|--------------|
| Α | 308          | 2,632 | retail, service | Immediate    |

| Size             | 2,632 sf        |
|------------------|-----------------|
| Floor            |                 |
| Availability     | Immediate       |
| Ideal Use        | retail, service |
| Additional Rent* | \$12.00 psf     |
| Notes            | Corner Unit     |