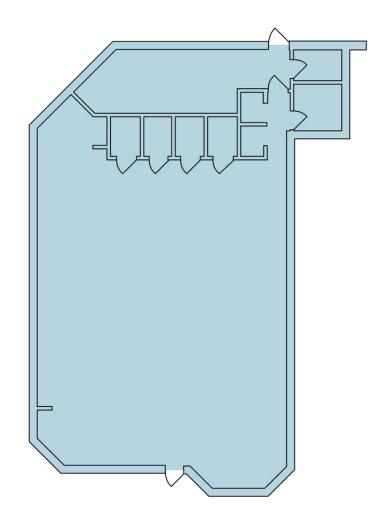

### Site Plan

|   | Suite Number | SF    | Ideal Uses      | Availability |
|---|--------------|-------|-----------------|--------------|
| Α | 308          | 2,632 | retail, service | Immediate    |

| Size             | 2,632 sf        |
|------------------|-----------------|
| Floor            |                 |
| Availability     | Immediate       |
| Ideal Use        | retail, service |
| Additional Rent* | \$12.00 psf     |
| Notes            | Corner Unit     |