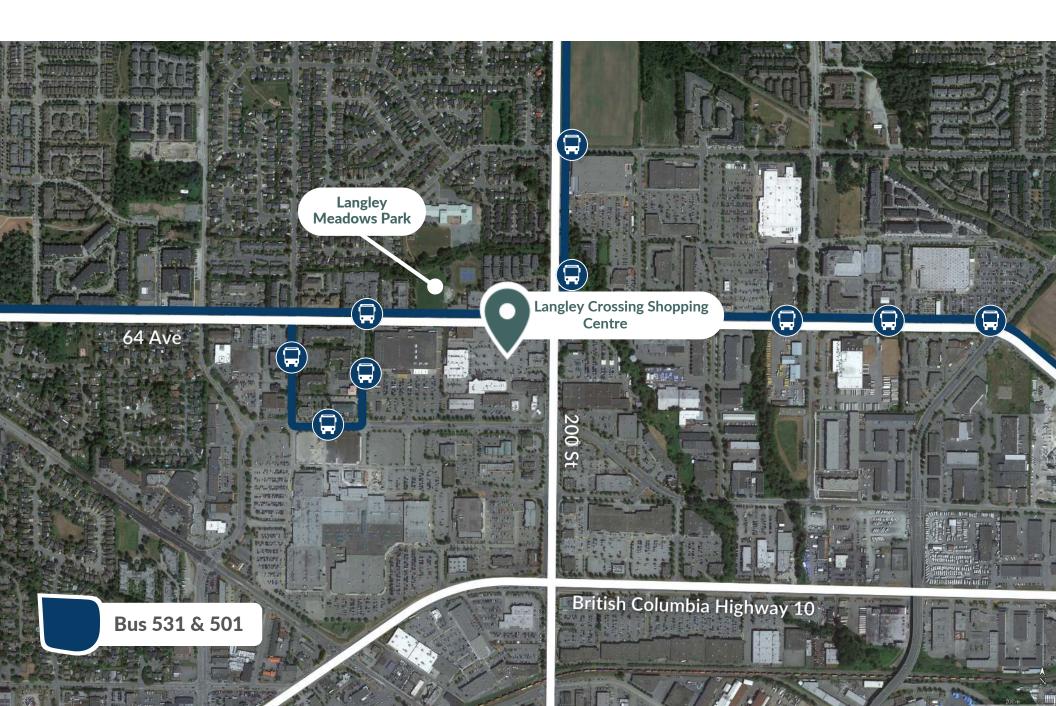

#### About the Location

Located on the corner of 200th and 64th Ave,
Langley Crossing is a diverse mix of local and national
tenants. Anchored by Shoppers Drug Mart, this centre
offers great retail options such as Earl's, Dollarama,
Long & McQuaid and the only Chuck E. Cheese in BC.
This popular retail hub sees over 47,000 vehicles
daily, and offers local bus stops along the property.

#### Neighborhood Features

1 MINUTE DRIVE TO LANGLEY MEADOWS PARK (250M)

6 MINUTE DRIVE TO KWANTLEN POLYTECHNIC UNIVERSITY (2.5KM)

7 MINUTE DRIVE TO LANGLEY CITY HALL (2.9KM)

Nearest Bus line EB 64 Ave @ 19900 Block (200m)