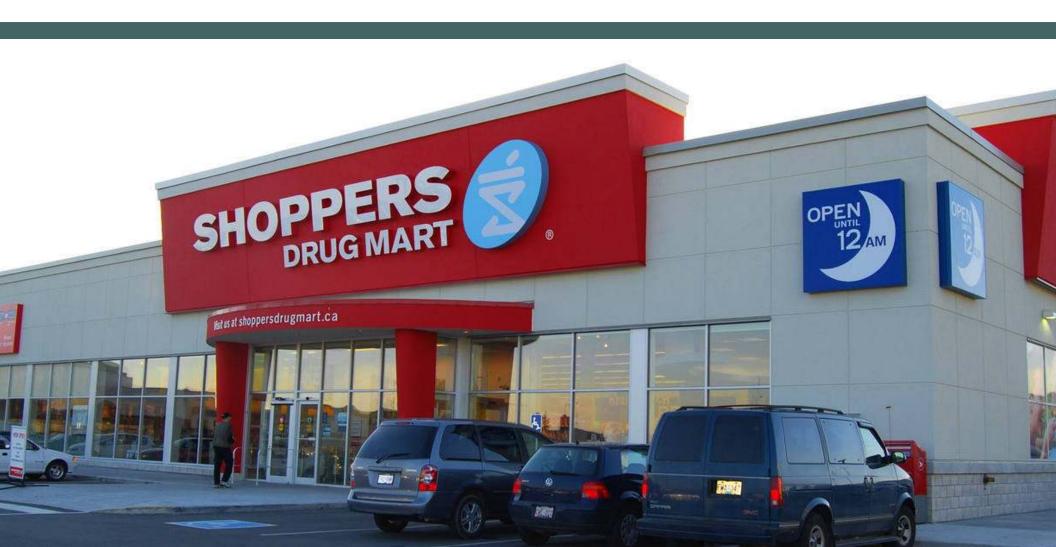

#### About the Location

Located on the corner of 200th and 64th Ave,
Langley Crossing is a diverse mix of local and national
tenants. Anchored by Shoppers Drug Mart, this centre
offers great retail options such as Earl's, Dollarama,
Long & McQuaid and the only Chuck E. Cheese in BC.
This popular retail hub sees over 47,000 vehicles
daily, and offers local bus stops along the property.