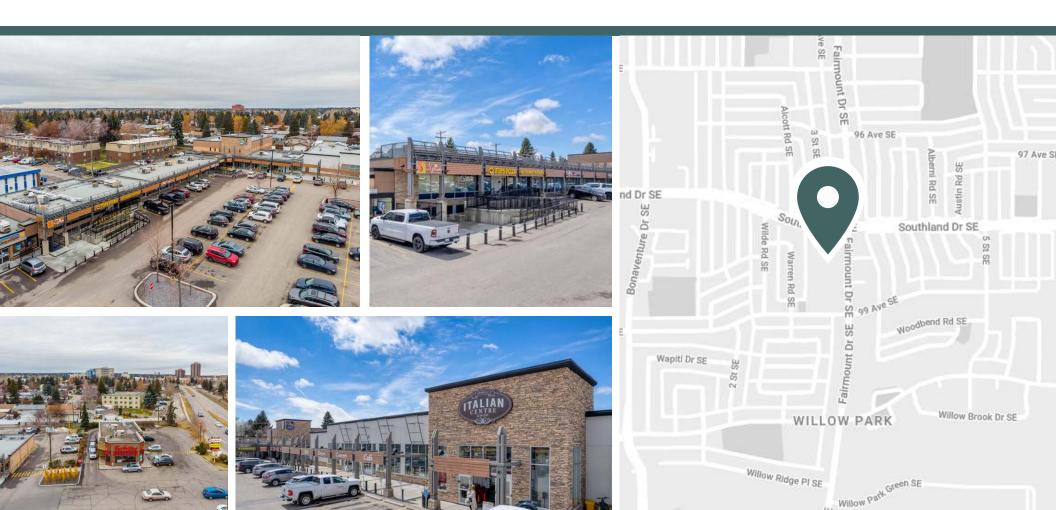

#### Demographics & Neighbourhood

Located in the affluent community of Willow Park, Fairmount Place Shopping Centre is anchored by Calgary's largest Italian grocer, The Italian Centre Shop, as well as RBC and Tim Hortons. Drawing customers from across the city of Calgary, this centre is ideally situated in a densely populated and diverse neighbourhood providing for everyday needs and more. Fairmount Place Shopping Centre is surrounded by several parks and schools, is seconds away from the busy intersection of Macleod Trail SE and Southland Dr SE, and under 10 minutes to DeerFoot Trail.

### Neighbourhood Features

3-MINUTE DRIVE TO THE WILLOW PARK GOLF & COUNTRY CLUB

4-MINUTE DRIVE TO SOUTHCENTRE MALL

7-MINUTE DRIVE TO SUE HIGGINS PARK

Population (5km) **142,454** 

Bike Score **73** 

Household Income (5km) **\$136,321** 