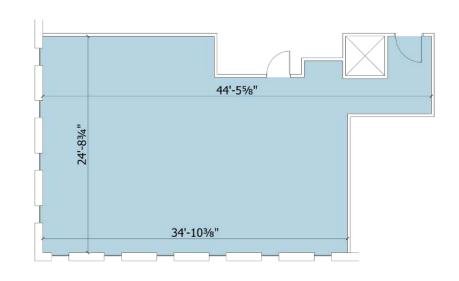

# Availabilities

| Size                   | 1,142 SF  |
|------------------------|-----------|
| Floor                  | 2         |
| Unit Number            | A02206B   |
| Additional Rent (psf)* | \$24.07   |
| Available              | Immediate |
| Additional Information | Office    |

| Size                   | 1,047 SF  |
|------------------------|-----------|
| Floor                  | 2         |
| Unit Number            | A02207A   |
| Additional Rent (psf)* | \$24.07   |
| Available              | Immediate |
| Additional Information | Office    |