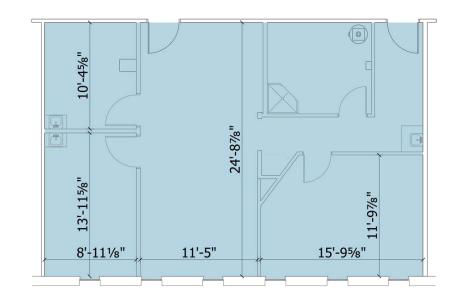

# Availabilities

| Size                   | 1,742 SF       |
|------------------------|----------------|
| Floor                  | basement       |
| Unit Number            | ABM149A        |
| Additional Rent (psf)* | \$16.41        |
| Available              | Immediate      |
| Additional Information | Office/ Retail |