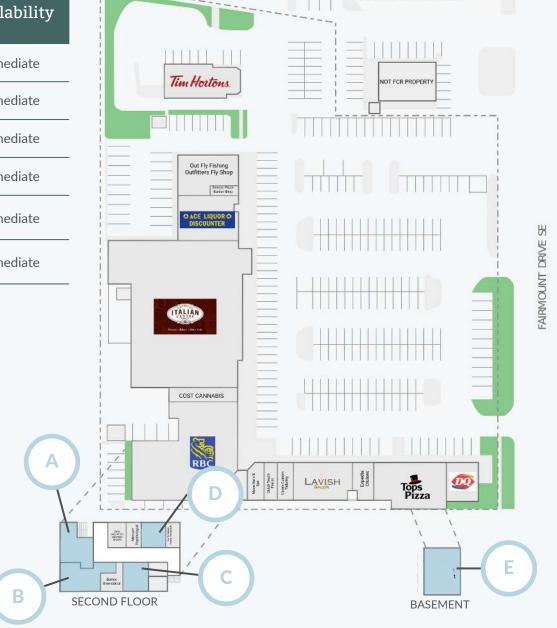

### Leasing Opportunities

| Unit  | Unit Number        | SF    | Ideal Uses    | Availability |
|-------|--------------------|-------|---------------|--------------|
| Α     | A02206B            | 1,142 | Office        | Immediate    |
| В     | A02207A            | 1,047 | Office        | Immediate    |
| С     | A02201A            | 1,084 | Office        | Immediate    |
| D     | A02202A            | 1,154 | Office        | Immediate    |
| E     | ABM149A            | 1,742 | Office/Retail | Immediate    |
| A & B | A02206B<br>A02207A | 2,189 | Office        | Immediate    |

Fairmount Place Shopping Centre currently offers six office spaces ranging in size from 1,047 sf to 2,189 sf. Our prime location offers easy access to major highways and is minutes from public transportation, making it convenient for both employees and clients. Customize your space to fit your unique business needs.

# Availabilities

| Size                   | 1,142 SF  |
|------------------------|-----------|
| Floor                  | 2         |
| Unit Number            | A02206B   |
| Additional Rent (psf)* | \$24.07   |
| Available              | Immediate |
| Additional Information | Office    |

| Size                   | 1,047 SF  |
|------------------------|-----------|
| Floor                  | 2         |
| Unit Number            | A02207A   |
| Additional Rent (psf)* | \$24.07   |
| Available              | Immediate |
| Additional Information | Office    |

### Availabilities

| Size                   | 1,084 SF  |
|------------------------|-----------|
| Floor                  | 2         |
| Unit Number            | A02201A   |
| Additional Rent (psf)* | \$24.07   |
| Available              | Immediate |
| Additional Information | Office    |

| Size                   | 1,154 SF  |
|------------------------|-----------|
| Floor                  | 2         |
| Unit Number            | A02202A   |
| Additional Rent (psf)* | \$24.07   |
| Available              | Immediate |
| Additional Information | Office    |

# Availabilities

| Size                   | 1,742 SF       |
|------------------------|----------------|
| Floor                  | basement       |
| Unit Number            | ABM149A        |
| Additional Rent (psf)* | \$16.41        |
| Available              | Immediate      |
| Additional Information | Office/ Retail |