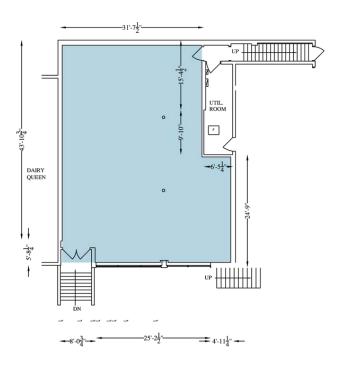

### Leasing Opportunities

| Unit  | Unit Number        | SF    | Ideal Uses    | Availability |
|-------|--------------------|-------|---------------|--------------|
| Α     | A02206B            | 1,142 | Office        | Immediate    |
| В     | A02207A            | 1,047 | Office        | Immediate    |
| С     | A02201A            | 1,084 | Office        | Immediate    |
| D     | A02202A            | 1,154 | Office        | Immediate    |
| E     | ABM149A            | 1,742 | Office/Retail | Immediate    |
| A & B | A02206B<br>A02207A | 2,189 | Office        | Immediate    |

Fairmount Place Shopping Centre currently offers six office spaces ranging in size from 1,047 sf to 2,189 sf. Our prime location offers easy access to major highways and is minutes from public transportation, making it convenient for both employees and clients. Customize your space to fit your unique business needs.

# Availabilities

| Size                   | 1,142 SF  |
|------------------------|-----------|
| Floor                  | 2         |
| Unit Number            | A02206B   |
| Additional Rent (psf)* | \$24.07   |
| Available              | Immediate |
| Additional Information | Office    |