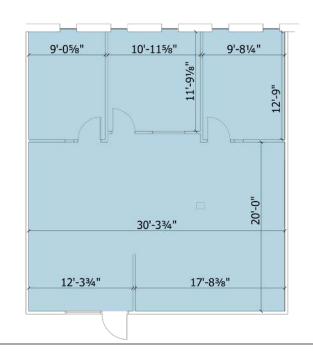

### Availabilities

| Size                   | 1,084 SF  |
|------------------------|-----------|
| Floor                  | 2         |
| Unit Number            | A02201A   |
| Additional Rent (psf)* | \$24.07   |
| Available              | Immediate |
| Additional Information | Office    |

| Size                   | 1,154 SF  |
|------------------------|-----------|
| Floor                  | 2         |
| Unit Number            | A02202A   |
| Additional Rent (psf)* | \$24.07   |
| Available              | Immediate |
| Additional Information | Office    |