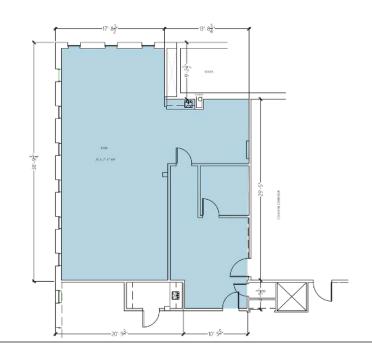

### Leasing Opportunities

| Unit  | Unit Number        | SF    | Ideal Uses    | Availability |
|-------|--------------------|-------|---------------|--------------|
| Α     | A02206B            | 1,142 | Office        | Immediate    |
| В     | A02207A            | 1,047 | Office        | Immediate    |
| С     | A02201A            | 1,084 | Office        | Immediate    |
| D     | A02202A            | 1,154 | Office        | Immediate    |
| E     | ABM149A            | 1,742 | Office/Retail | Immediate    |
| A & B | A02206B<br>A02207A | 2,189 | Office        | Immediate    |

Fairmount Place Shopping Centre currently offers six office spaces ranging in size from 1,047 sf to 2,189 sf. Our prime location offers easy access to major highways and is minutes from public transportation, making it convenient for both employees and clients. Customize your space to fit your unique business needs.