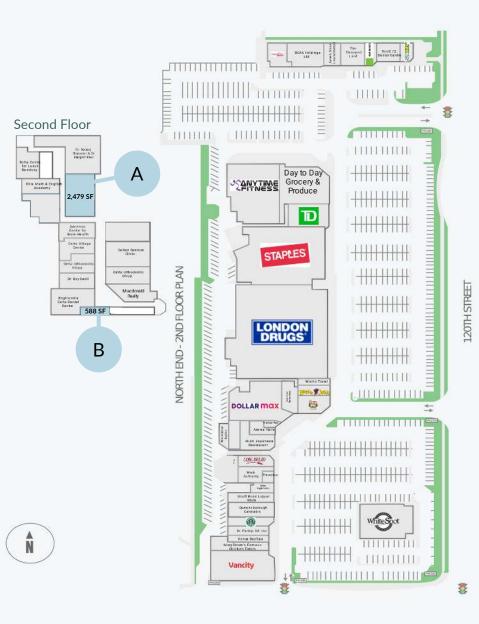

### Leasing Opportunities

| Unit | Unit Number | SF    | Floor | Ideal Use | Availability |
|------|-------------|-------|-------|-----------|--------------|
| А    | A02221A     | 2,479 | 2nd   | Office    | immediately  |
| В    | A02202A     | 588   | 2nd   | Office    | immediately  |