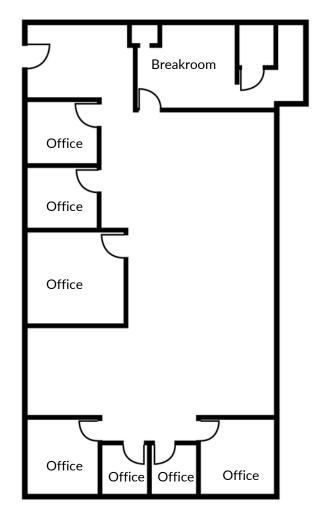

#### Current Layout

| Size             | 2,479 SF    |
|------------------|-------------|
| Available        | Immediately |
| Ideal Use        | Office      |
| Additional Rent* | \$15.52 sf  |