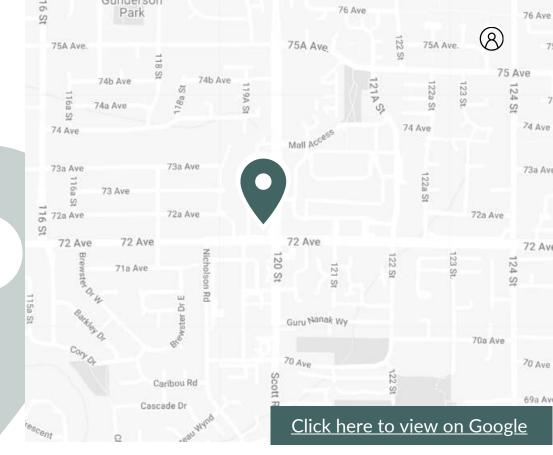

# Scott 72 7227 120th Street Delta, British Columbia V4C 6P5

### About the Location

Located on the prime corner of 120 Street and 72nd Avenue, Scott 72 Centre is at the heart of the Newton community with strong ties to Indo-Canadian families – affluent residents who have lived in the community their whole life. Newton is one of the fastest-growing cities in BC. This open-air centre is anchored by London Drugs, Staples, and White Spot, along with a variety of local and national tenants making this a one-stop shopping destination.