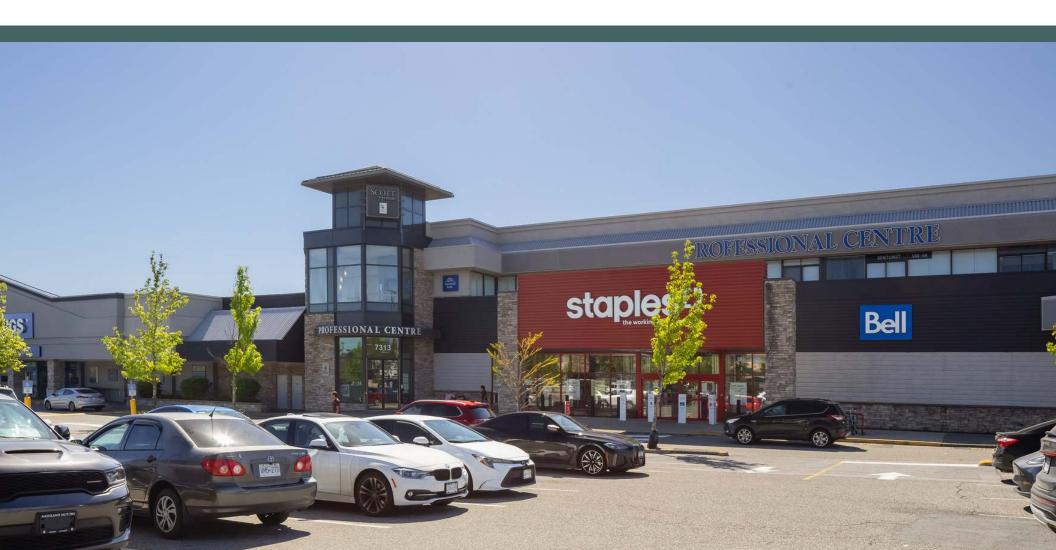

# Scott 72 7227 120th Street Delta, British Columbia V4C 6P5

### About the Location

Located on the prime corner of 120 Street and 72nd Avenue, Scott 72 Centre is at the heart of the Newton community with strong ties to Indo-Canadian families – affluent residents who have lived in the community their whole life. Newton is one of the fastest-growing cities in BC. This open-air centre is anchored by London Drugs, Staples, and White Spot, along with a variety of local and national tenants making this a one-stop shopping destination.