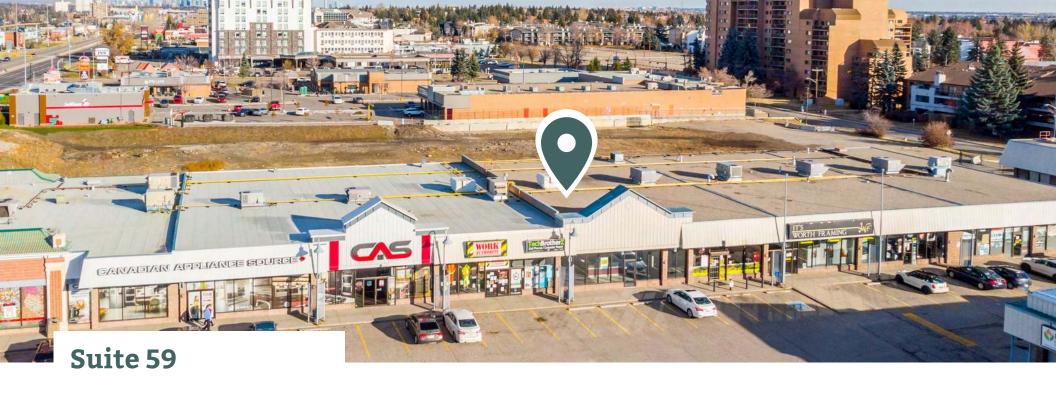

# Leasing Opportunities

| Unit | Suite Number | SF    | Ideal Uses        | Power                        | Availability |
|------|--------------|-------|-------------------|------------------------------|--------------|
| Α    | 59           | 3,165 | Retail or Service | 225 amps                     | Immediate    |
| В    | 22           | 2,025 | Retail or Service | 100 amp                      | Immediate    |
| С    | 180          | 1,444 | Retail or Service | 150 amp fused<br>to 135 amps | Immediate    |

SF

3,165 sf

Operating Cost \$13.53 psf\* this is an approximate and rates are subject to change.

Power

225 amps

**HVAC** 

Separate

SF