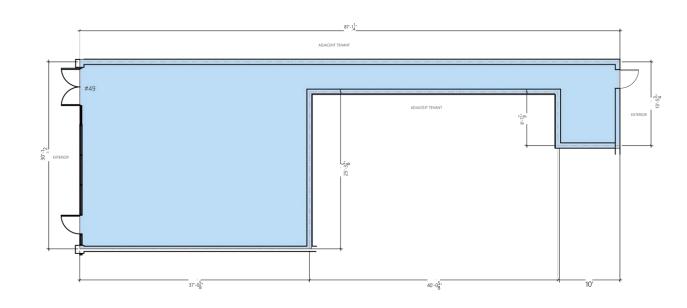

# Leasing Opportunities

| Unit | Suite Number | SF    | Ideal Uses        | Power                        | Availability |
|------|--------------|-------|-------------------|------------------------------|--------------|
| Α    | 59           | 3,165 | Retail or Service | 225 amps                     | Immediate    |
| В    | 22           | 2,025 | Retail or Service | 100 amp                      | Immediate    |
| С    | 180          | 1,444 | Retail or Service | 150 amp fused<br>to 135 amps | Immediate    |