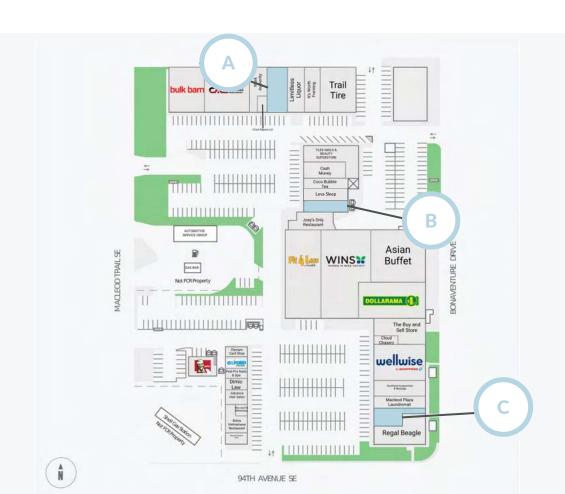

# Leasing Opportunities

| Unit | Suite Number | SF    | Ideal Uses        | Power                        | Availability |
|------|--------------|-------|-------------------|------------------------------|--------------|
| Α    | 59           | 3,165 | Retail or Service | 225 amps                     | Immediate    |
| В    | 22           | 2,025 | Retail or Service | 100 amp                      | Immediate    |
| С    | 180          | 1,444 | Retail or Service | 150 amp fused<br>to 135 amps | Immediate    |