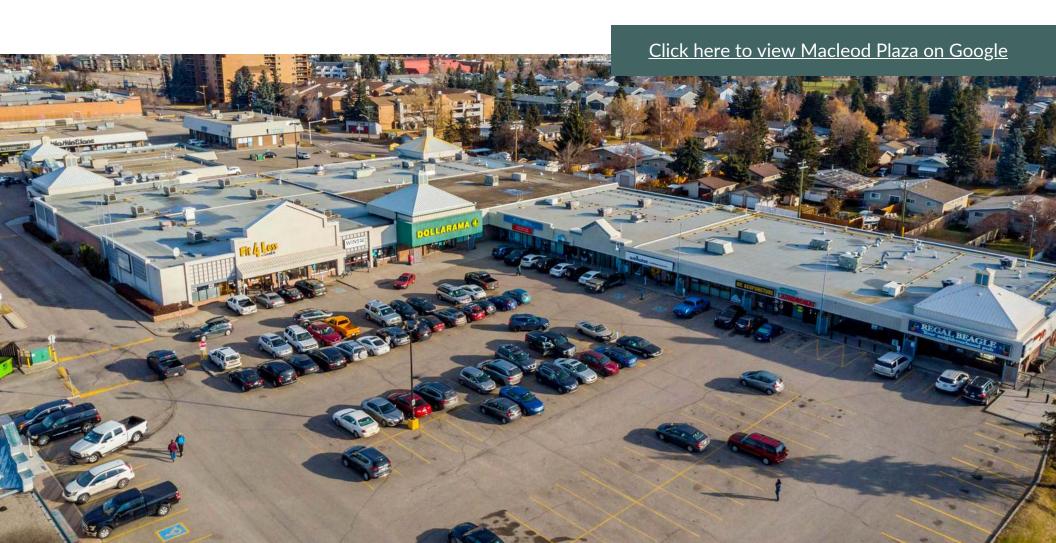

## **Macleod Plaza**

Calgary, AB

sf: 134,200+ sf

Conveniently located off the busy retail street of Macleod Trail is Macleod Plaza, offering this community a variety of services and amenities making it a must-shop destination. Macleod Plaza enjoys the synergy from our adjacent property, Macleod Trail Shopping Centre.

currently, there are two availabilities totaling 1,044 sf & 2,025 sf and are located next to the busy Macleod Trail Highway providing high customer traffic. This plaza also features plenty of parking, multiple signage opportunities and will benefit from the high traffic anchor tenants such as Dollarama and Wellwise by Shoppers.