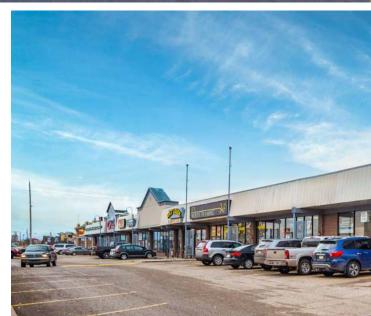

## **Macleod Plaza**

Calgary, AB

sf: 134,200+ sf

Conveniently located off the busy retail street of Macleod Trail is Macleod Plaza, offering this community a variety of services and amenities making it a must-shop destination. Macleod Plaza enjoys the synergy from our adjacent property, Macleod Trail Shopping Centre.

currently, there are two availabilities totaling 1,044 sf & 2,025 sf and are located next to the busy Macleod Trail Highway providing high customer traffic. This plaza also features plenty of parking, multiple signage opportunities and will benefit from the high traffic anchor tenants such as Dollarama and Wellwise by Shoppers.