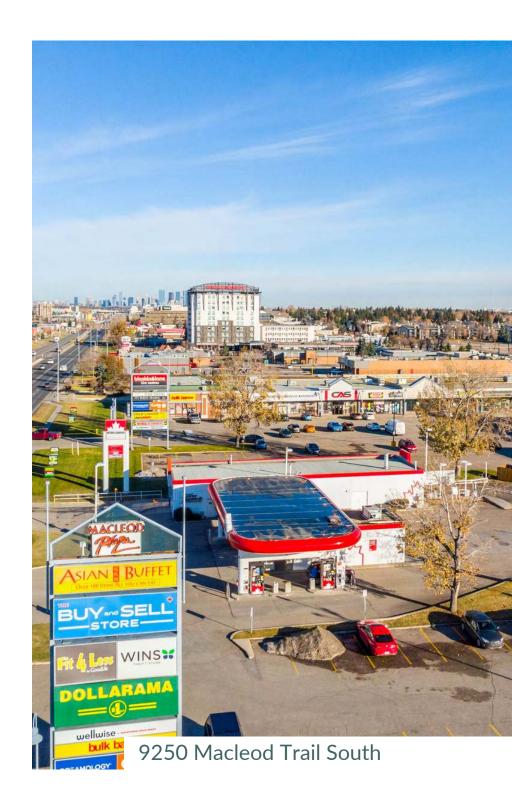

## **Macleod Plaza**

Calgary, AB

sf: 134,200+ sf

Conveniently located off the busy retail street of Macleod Trail is Macleod Plaza, offering this community a variety of services and amenities making it a must-shop destination. Macleod Plaza enjoys the synergy from our adjacent property, Macleod Trail Shopping Centre.

currently, there are two availabilities totaling 1,044 sf & 2,025 sf and are located next to the busy Macleod Trail Highway providing high customer traffic. This plaza also features plenty of parking, multiple signage opportunities and will benefit from the high traffic anchor tenants such as Dollarama and Wellwise by Shoppers.