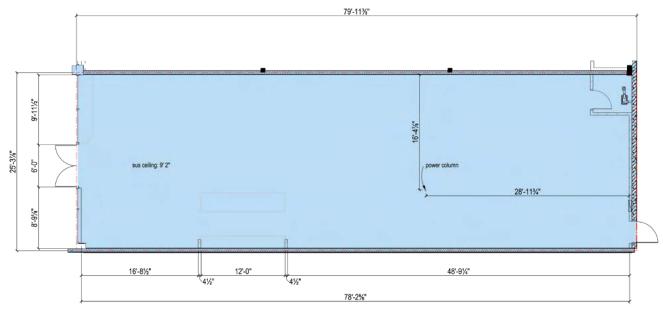

# Leasing Opportunities

| Unit | Suite Number | SF    | Ideal Uses        | Power                        | Availability |
|------|--------------|-------|-------------------|------------------------------|--------------|
| Α    | 59           | 3,165 | Retail or Service | 225 amps                     | Immediate    |
| В    | 22           | 2,025 | Retail or Service | 100 amp                      | Immediate    |
| С    | 180          | 1,444 | Retail or Service | 150 amp fused<br>to 135 amps | Immediate    |

Operating Cost \$13.53 psf\*

this is an approximate and rates are subject to change.

### Power

150 amp fused to 135 amps

**HVAC** 

5 Ton

Signage

Exterior & Pylon

Brent Watson Leasing Manager Brent.Watson@fcr.ca 403.612.1654