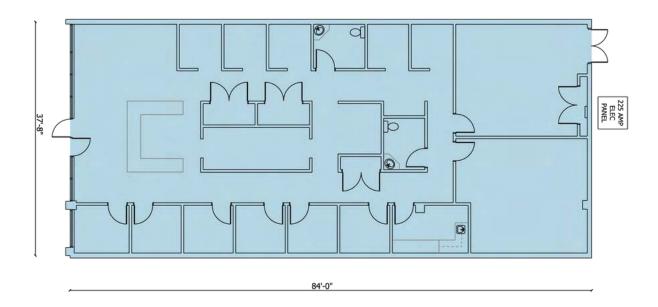

# Leasing Opportunities

| Unit | Suite Number | SF    | Ideal Uses        | Power                        | Availability |
|------|--------------|-------|-------------------|------------------------------|--------------|
| Α    | 59           | 3,165 | Retail or Service | 225 amps                     | Immediate    |
| В    | 22           | 2,025 | Retail or Service | 100 amp                      | Immediate    |
| С    | 180          | 1,444 | Retail or Service | 150 amp fused<br>to 135 amps | Immediate    |

SF

3,165 sf

Operating Cost \$13.53 psf\* this is an approximate and rates are subject to change.

Power

225 amps

**HVAC** 

Separate

SF