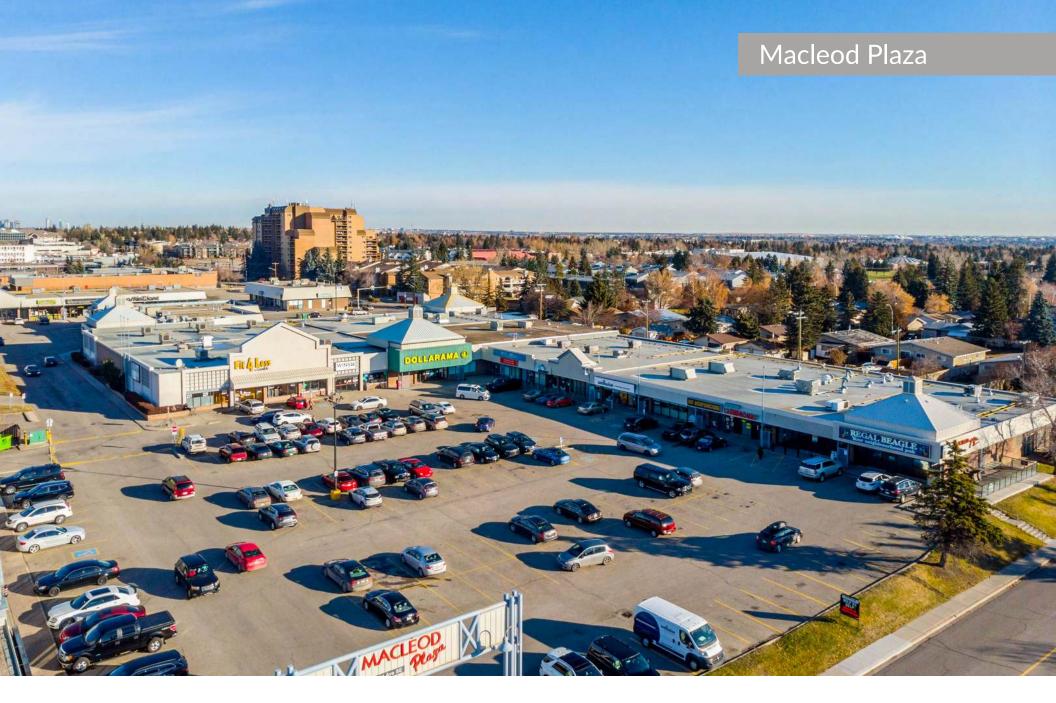

### **Macleod Plaza**

Calgary, AB

## **Macleod Plaza**

Calgary, AB

sf: 134,200+ sf

Conveniently located off the busy retail street of Macleod Trail is Macleod Plaza, offering this community a variety of services and amenities making it a must-shop destination. Macleod Plaza enjoys the synergy from our adjacent property, Macleod Trail Shopping Centre.

currently, there are two availabilities totaling 1,044 sf & 2,025 sf and are located next to the busy Macleod Trail Highway providing high customer traffic. This plaza also features plenty of parking, multiple signage opportunities and will benefit from the high traffic anchor tenants such as Dollarama and Wellwise by Shoppers.