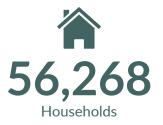

# Neighborhood Features

4-MINUTE DRIVE TO HWY 401

8-MINUTE DRIVE TO HWY 412

Population (5km) **150,552** 

Household Income (5km) **\$112,082** 

Households (5km) **56,268** 

Traffic count **37,200** (ADDT)

Nearest Bus line 905 route 905 at Thickson - On site