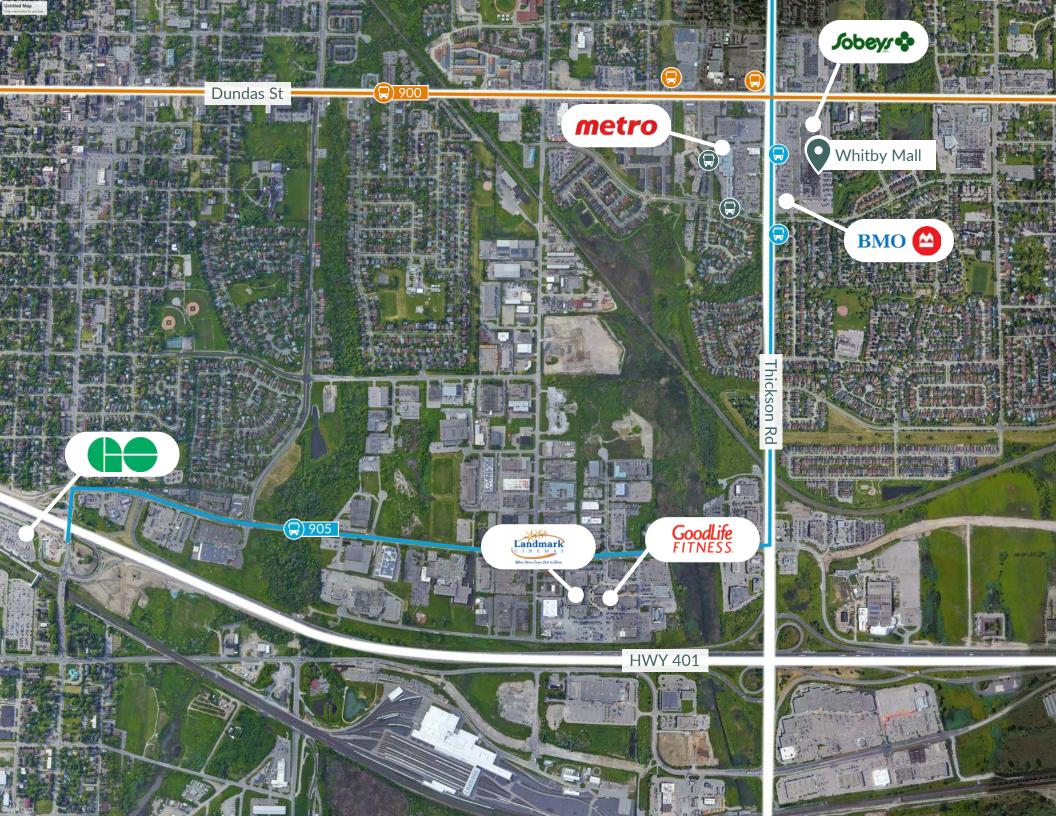

#### Nearby amenities and tenants

#### Whitby Mall

Whitby Mall features a 49,000 square foot Sobeys, Urban Planet, Graziella's Fine Jewellers, Talize as well as many other retailers below three levels of office space. It sits adjacent to First Capital's Thickson Place, creating a synergy that provides a convenient shopping experience for the surrounding neighbourhood. It caters to a population of over 150,000 people within a five-kilometre radius, with an average household income of \$112,082.

# Neighborhood Features

4-MINUTE DRIVE TO HWY 401

8-MINUTE DRIVE TO HWY 412

Population (5km) **150,552** 

Household Income (5km) **\$112,082** 

Households (5km) **56,268** 

Traffic count **37,200** (ADDT)

Nearest Bus line 905 route 905 at Thickson - On site