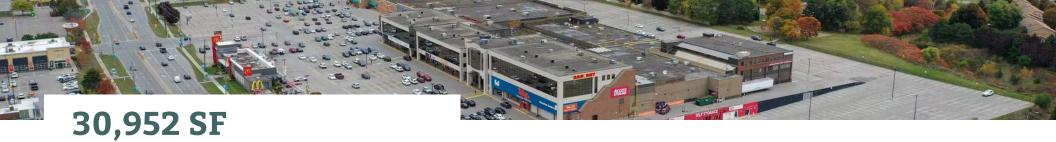

## Site Plan

1615 Dundas Street East Whitby, ON L1N 2L1

| Size             | 30,952 SF  |
|------------------|------------|
| Floor            | 1st        |
| Available        | 2024       |
| Ideal Use        | Retail     |
| Additional Rent* | \$6.68 psf |