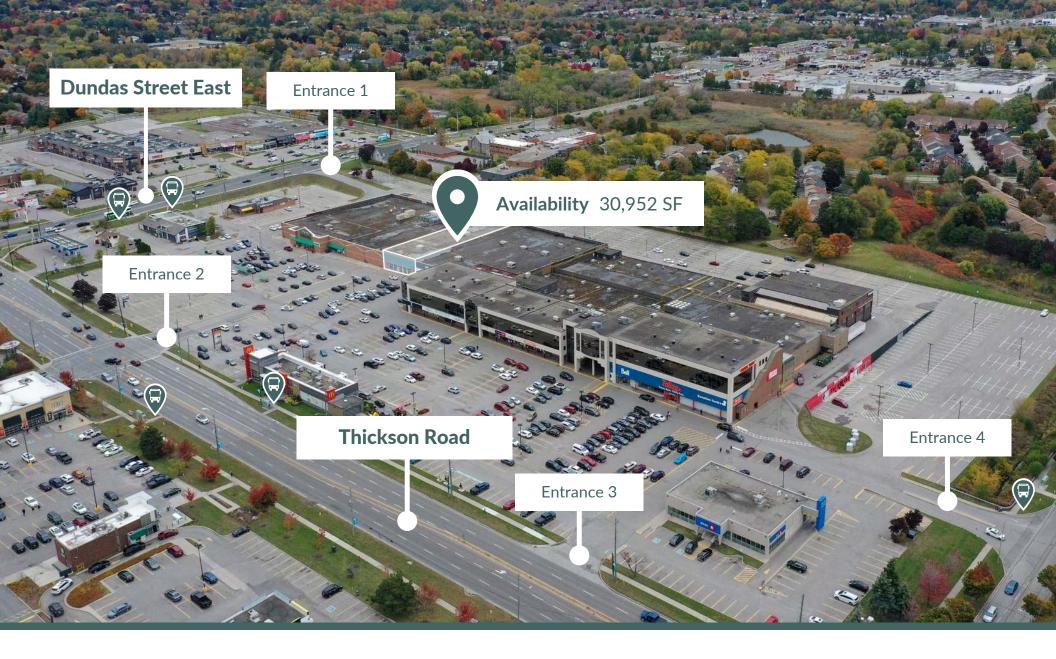

## Site Plan

1615 Dundas Street East Whitby, ON L1N 2L1

| Size             | 30,952 SF  |
|------------------|------------|
| Floor            | 1st        |
| Available        | 2024       |
| Ideal Use        | Retail     |
| Additional Rent* | \$6.68 psf |

<sup>\*</sup>this is an approximate and rates are subject to change.

Pylon signage along Thickson Rd. and Dundas St.

Prominent exterior façade for storefront signage

Exterior and interior entrances

Matt Ashton
Director, Leasing
matt.ashton@fcr.ca
416.216.4203