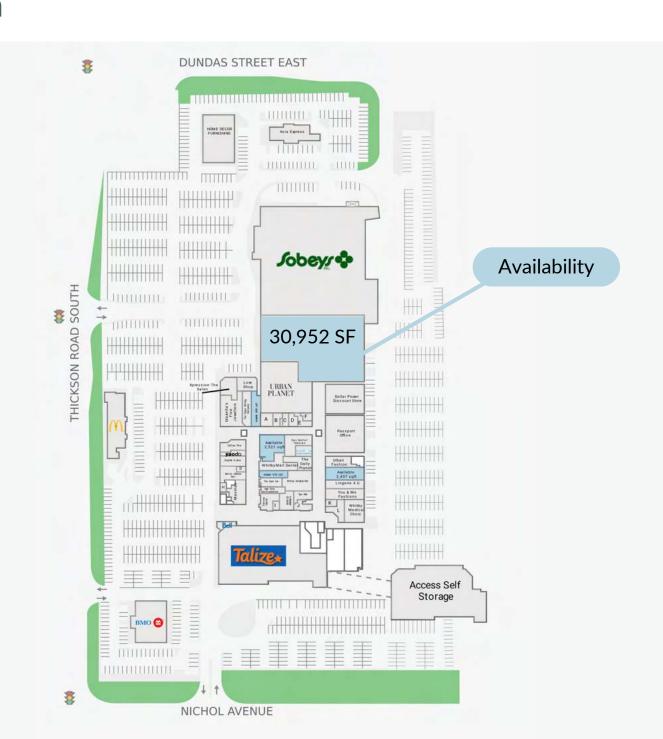

#### Whitby Mall

Whitby Mall features a 49,000 square foot Sobeys, Urban Planet, Graziella's Fine Jewellers, Talize as well as many other retailers below three levels of office space. It sits adjacent to First Capital's Thickson Place, creating a synergy that provides a convenient shopping experience for the surrounding neighbourhood. It caters to a population of over 150,000 people within a five-kilometre radius, with an average household income of \$112,082.

## Site Plan

1615 Dundas Street East Whitby, ON L1N 2L1

| Size             | 30,952 SF  |
|------------------|------------|
| Floor            | 1st        |
| Available        | 2024       |
| Ideal Use        | Retail     |
| Additional Rent* | \$6.68 psf |