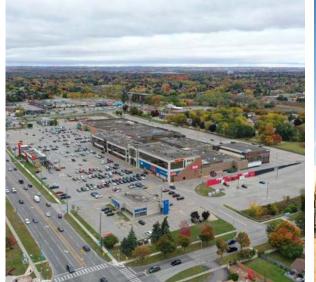

## About the Location

In the rapidly growing town of Whitby, just east of Toronto, is our vibrant shopping centre, Whitby Mall. Spanning over 394,000 sf, this centre features retail on the main level and offices above. This retail destination is grocery-anchored and is complimented by ample parking and a variety of amenities and services. Ideally situated adjacent to our Thickson Place centre, the synergy of these two centres provides convenient shopping for all neighbourhood residents.

#### Whitby Mall

Whitby Mall features a 49,000 square foot Sobeys, Urban Planet, Graziella's Fine Jewellers, Talize as well as many other retailers below three levels of office space. It sits adjacent to First Capital's Thickson Place, creating a synergy that provides a convenient shopping experience for the surrounding neighbourhood. It caters to a population of over 150,000 people within a five-kilometre radius, with an average household income of \$112,082.