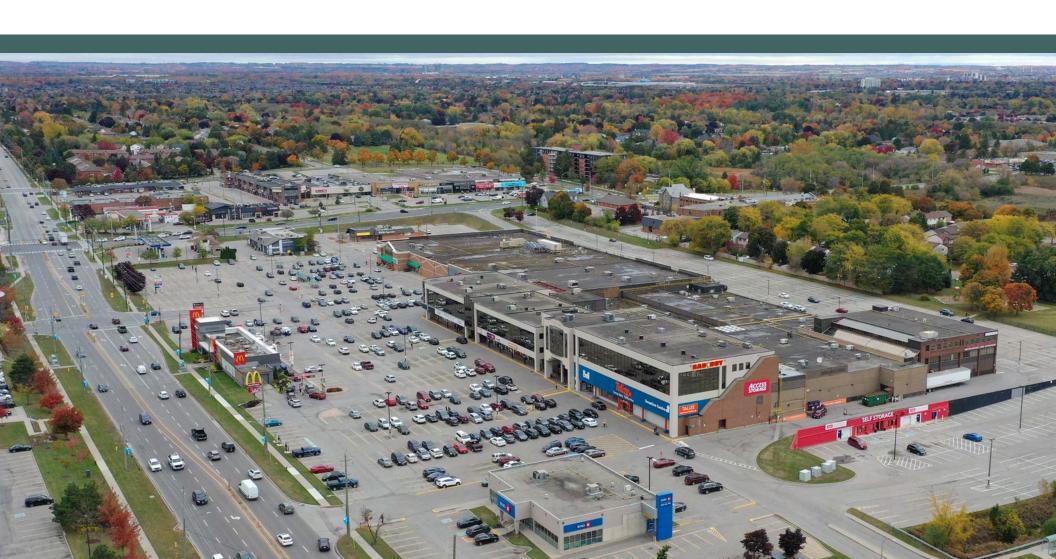

# Whitby Mall

1615 Dundas Street East Whitby, ON L1N 2L1

## About the Location

In the rapidly growing town of Whitby, just east of Toronto, is our vibrant shopping centre, Whitby Mall. Spanning over 394,000 sf, this centre features retail on the main level and offices above. This retail destination is grocery-anchored and is complimented by ample parking and a variety of amenities and services. Ideally situated adjacent to our Thickson Place centre, the synergy of these two centres provides convenient shopping for all neighbourhood residents.

#### Whitby Mall

Whitby Mall features a 49,000 square foot Sobeys, Urban Planet, Graziella's Fine Jewellers, Talize as well as many other retailers below three levels of office space. It sits adjacent to First Capital's Thickson Place, creating a synergy that provides a convenient shopping experience for the surrounding neighbourhood. It caters to a population of over 150,000 people within a five-kilometre radius, with an average household income of \$112,082.