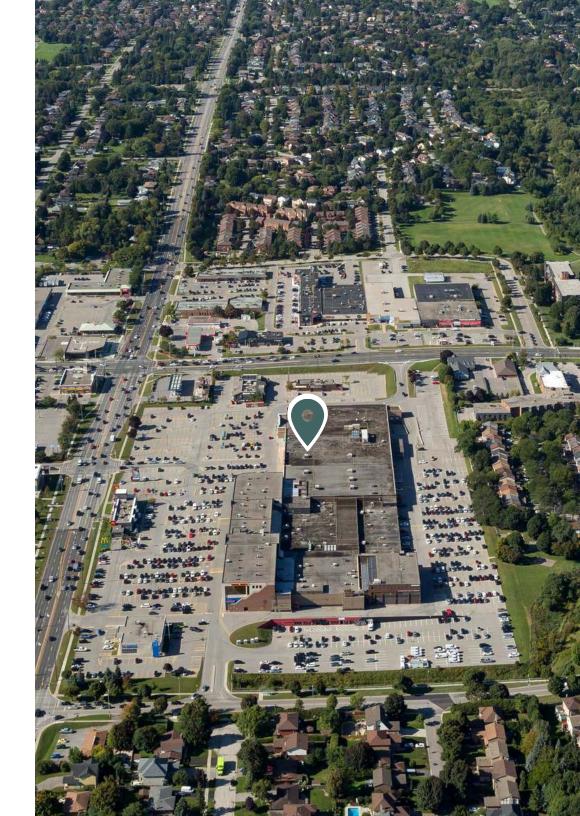

## Site Plan

1615 Dundas Street East Whitby, ON L1N 2L1

| Size             | 30,952 SF  |
|------------------|------------|
| Floor            | 1st        |
| Available        | 2024       |
| Ideal Use        | Retail     |
| Additional Rent* | \$6.68 psf |