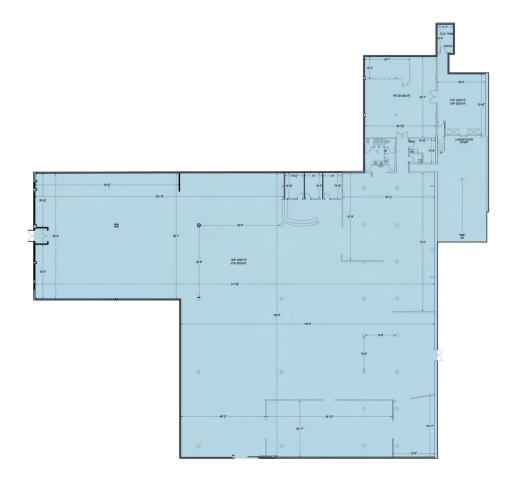

## Site Plan

1615 Dundas Street East Whitby, ON L1N 2L1

| Size             | 30,952 SF  |
|------------------|------------|
| Floor            | 1st        |
| Available        | 2024       |
| Ideal Use        | Retail     |
| Additional Rent* | \$6.68 psf |