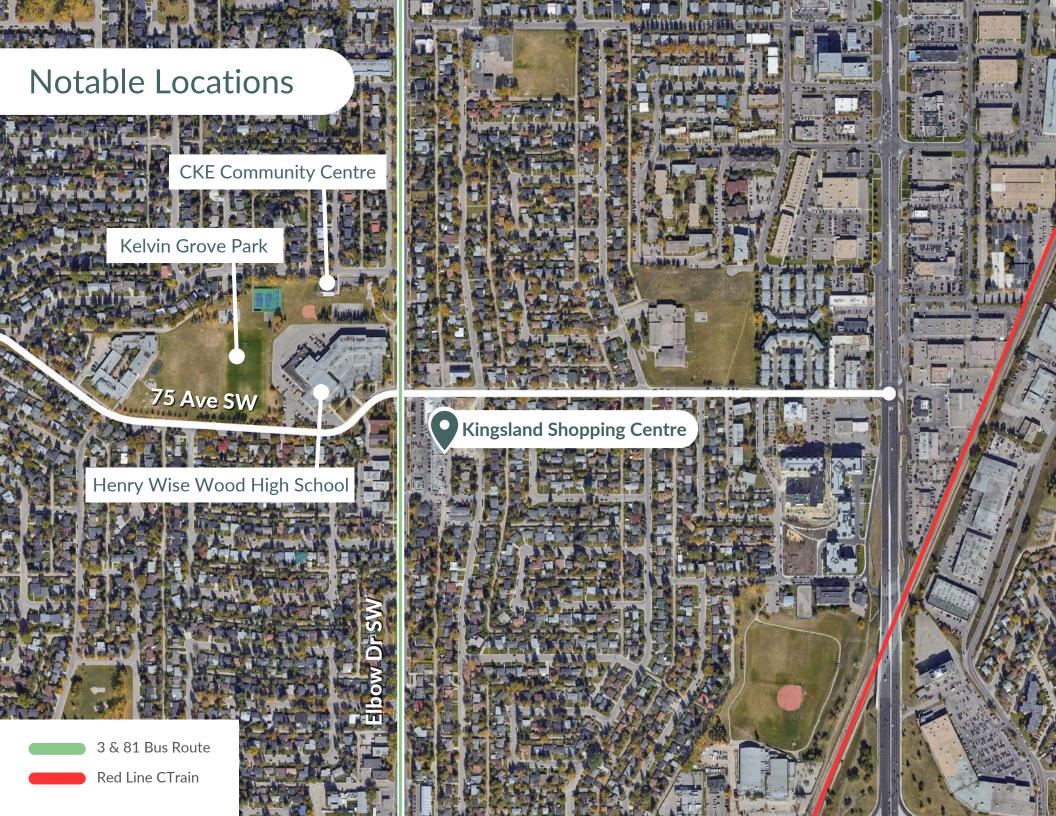

### About the Location

Kingsland Shopping Centre is located in a highly desirable suburban neighbourhood and has direct visibility and great access to Elbow Drive SW. This neighbourhood retail hub offers local bus stops right out front and is conveniently situated near several schools and parks, perfect for families. The centre is anchored by Shoppers Drug Mart and Starbucks, and features an excellent, complementary tenant mix including several medical and paramedical tenants, personal services and food service tenants.

### Neighborhood Features

1-MINUTE WALK TO HENRY WISE WOOD HIGH SCHOOL (210 M)

1- MINUTE DRIVE TO CKE COMMUNITY CENTRE (300 M)

3-MINUTE DRIVE TO GLENMORE TRAIL 1.7KM

Nearest Bus line
NB Elbow DR @ 75 AV SW - 56 m

Nearest Rail line Heritage LRT Station - 1.5 km

Population (5km) **136,879** 

Bike Score **91** 

Household Income (5km) **\$165,319** 

Transit Score **63** 

Households (5km) 56.657

Traffic count **25,000** 