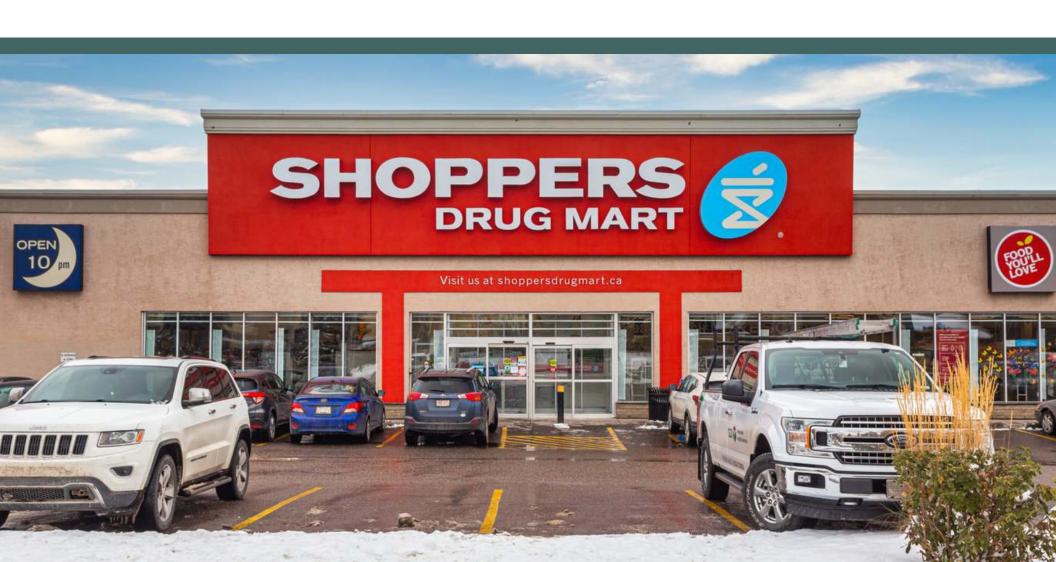

### About the Location

Kingsland Shopping Centre is located in a highly desirable suburban neighbourhood and has direct visibility and great access to Elbow Drive SW. This neighbourhood retail hub offers local bus stops right out front and is conveniently situated near several schools and parks, perfect for families. The centre is anchored by Shoppers Drug Mart and Starbucks, and features an excellent, complementary tenant mix including several medical and paramedical tenants, personal services and food service tenants.