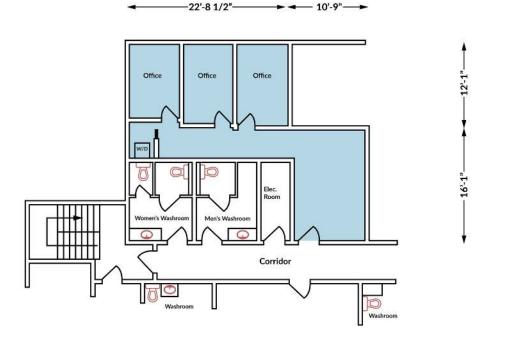

## Leasing Opportunities

| Unit | Unit Number | SF    | Ideal Use | Available |
|------|-------------|-------|-----------|-----------|
| Α    | A02203A     | 2,019 | Office    | Immediate |
| В    | A02207A     | 687   | Office    | Immediate |

| Size                   | 687 SF                 |  |
|------------------------|------------------------|--|
| Floor                  | 2                      |  |
| Unit Number            | A02207A                |  |
| Additional Rent (psf)* | \$27.11                |  |
| Available              | Immediate              |  |
| Additional Information | Built out office space |  |