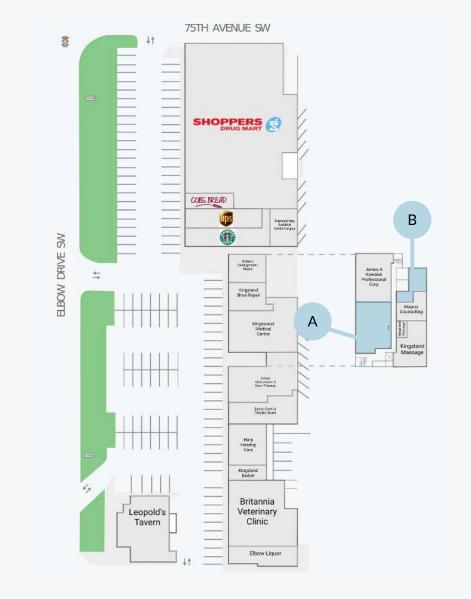

#### **Amenities and Tenants**

COBS BREAD

## Leasing Opportunities

| Unit | Unit Number | SF    | Ideal Use | Available |
|------|-------------|-------|-----------|-----------|
| Α    | A02203A     | 2,019 | Office    | Immediate |
| В    | A02207A     | 687   | Office    | Immediate |