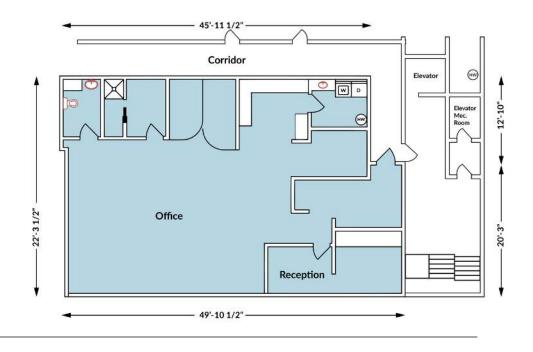

## Leasing Opportunities

| Unit | Unit Number | SF    | Ideal Use | Available |
|------|-------------|-------|-----------|-----------|
| Α    | A02203A     | 2,019 | Office    | Immediate |
| В    | A02207A     | 687   | Office    | Immediate |

### Availabilities

| Size                   | 2,019 SF               |
|------------------------|------------------------|
| Floor                  | 2                      |
| Unit Number            | A02203A                |
| Additional Rent (psf)* | \$27.11                |
| Available              | Immediate              |
| Additional Information | Built out office space |