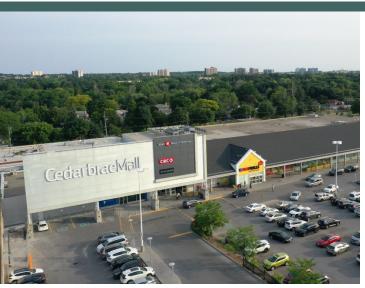

## Cedarbrae mall

3495 Lawrence Avenue East Toronto, Ontario

#### About the Location

Located in the eastern region of the Greater Toronto Area, is Cedarbrae Mall. With more than 60 stores to shop from, this 476,000 sf enclosed shopping centre is anchored by Canadian Tire, GoodLife, No Frills, Dollarama, and LCBO. Cedarbrae Mall is where consumers shop for groceries, prescription drugs, personal care items and household supplies. They can also do their banking and other personal services or have a coffee and a bite to eat, making it a true shopping destination for everyday needs.