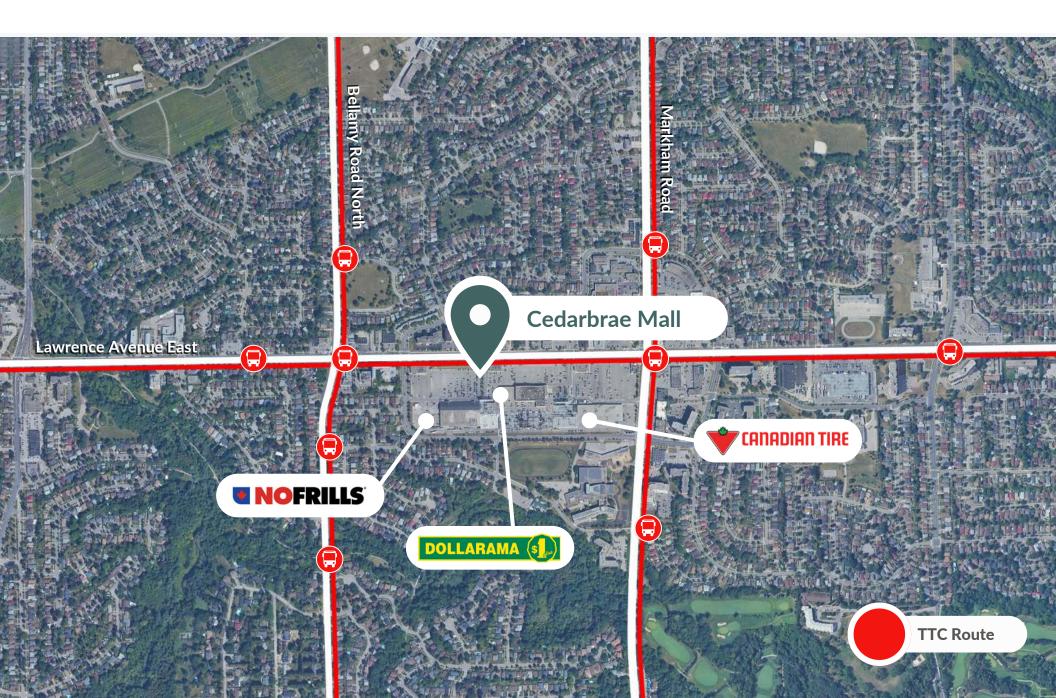

#### About the Location

Located in the eastern region of the Greater Toronto Area, is Cedarbrae Mall. With more than 60 stores to shop from, this 476,000 sf enclosed shopping centre is anchored by Canadian Tire, GoodLife, No Frills, Dollarama, and LCBO. Cedarbrae Mall is where consumers shop for groceries, prescription drugs, personal care items and household supplies. They can also do their banking and other personal services or have a coffee and a bite to eat, making it a true shopping destination for everyday needs.

#### Neighborhood Features

4-MINUTE DRIVE TO CEDARBRAE COLLEGIATE INSTITUTE (1.2KM)

9-MINUTE DRIVE TO EGLINGTON GO (3.5KM)

12-MINUTE DRIVE SCARBOROUGH TOWN CENTRE (4.6KM)

Nearest Bus line

Lawrence Ave East at Cedarbrae Mall

Nearest Rail line Eglington Go (3.5km)

Population (5km) **291,487** 

Walk Score **90** 

Household Income (5km) **\$79.793** 

Transit Score **60** 

Households (5km) **103,541** 

Traffic count **49,850** 

**Major Tenants** 