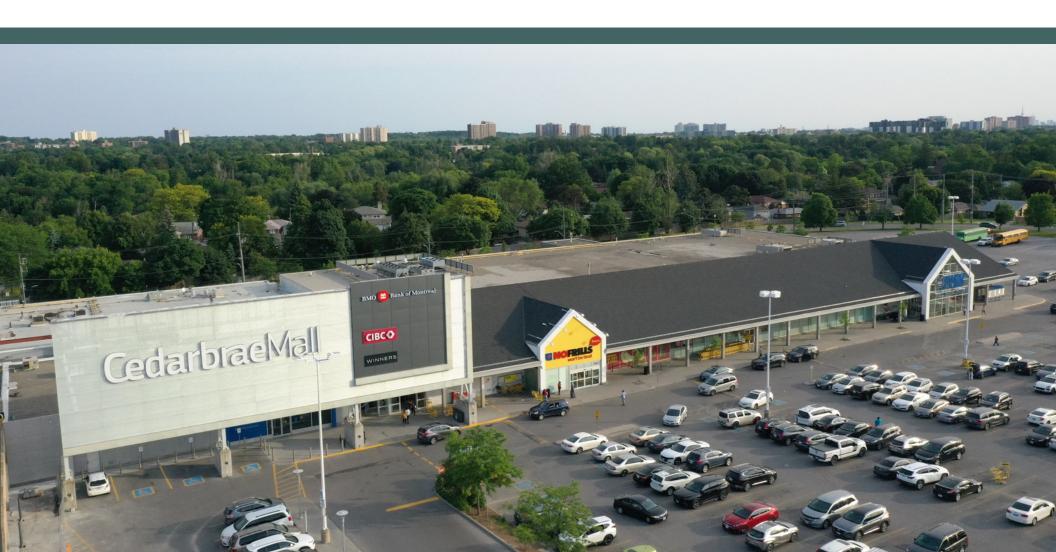

## Cedarbrae mall

3495 Lawrence Avenue East Toronto, Ontario

#### About the Location

Located in the eastern region of the Greater Toronto Area, is Cedarbrae Mall. With more than 60 stores to shop from, this 476,000 sf enclosed shopping centre is anchored by Canadian Tire, GoodLife, No Frills, Dollarama, and LCBO. Cedarbrae Mall is where consumers shop for groceries, prescription drugs, personal care items and household supplies. They can also do their banking and other personal services or have a coffee and a bite to eat, making it a true shopping destination for everyday needs.