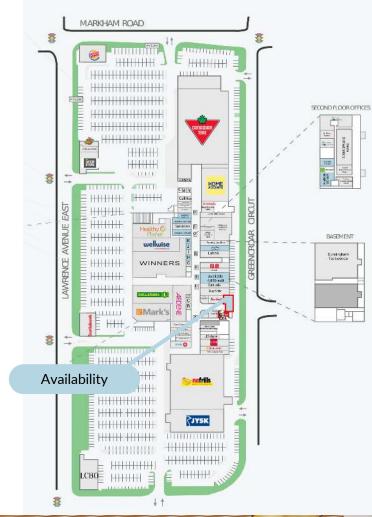

#### **Restaurant Opportunity**

| Size             | 1,434 SF     |
|------------------|--------------|
| Unit Number      | A01023A      |
| Available        | Immediately  |
| Ideal Use        | QSR          |
| Additional Rent* | \$37.92 psf* |

#### **Notes**

- Located in a prime area of the food court
- Dedicated seating area in addition to food court seating
- Ideal for QSR
- HVAC: 8.5 ton
- Power: 400amp 600v
- Gas: separately metered tenant is billed directly by utility company
- Hydro: sub-metered
- Restrictions: Shawarma/falafel