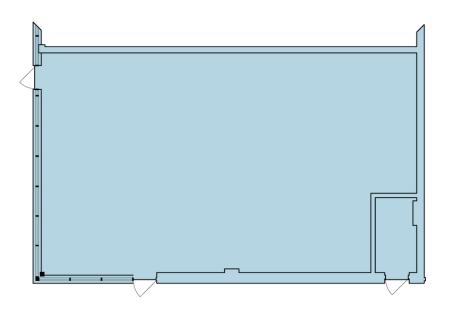

# Site Plan

|   | Suite Number | SF    | Ideal Uses      | Availability   |
|---|--------------|-------|-----------------|----------------|
| Α | 308          | 2,632 | retail, service | Immediate      |
| В | 501          | 1,522 | retail, service | Under Contract |

<sup>\*</sup>this is an approximate and rates are subject to change.

| Size             | 1,522 sf          |
|------------------|-------------------|
| Floor            | 1st               |
| Availability     | Under Contract    |
| Ideal Use        | retail or service |
| Additional Rent* | \$12.00 psf       |