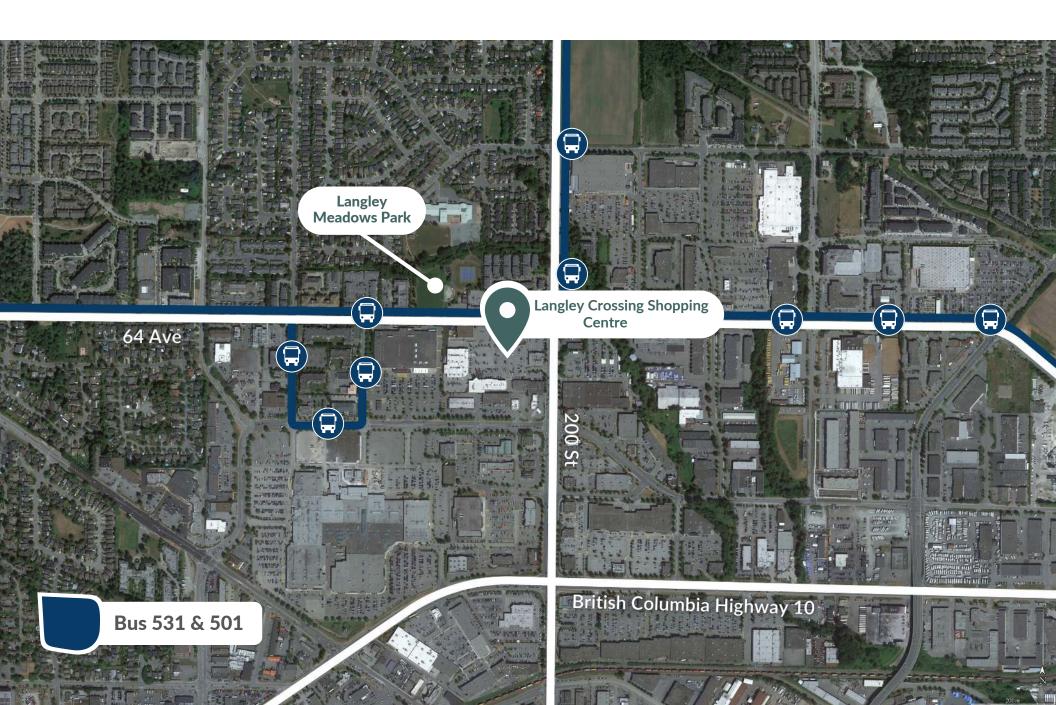

#### About the Location

Located on the corner of 200th and 64th Ave,
Langley Crossing is a diverse mix of local and national
tenants. Anchored by Shoppers Drug Mart, this centre
offers great retail options such as Earl's, Dollarama,
Long & McQuaid and the only Chuck E. Cheese in BC.
This popular retail hub sees over 47,000 vehicles
daily, and offers local bus stops along the property.

### Neighborhood Features

1 MINUTE DRIVE TO LANGLEY MEADOWS PARK (250M)

6 MINUTE DRIVE TO KWANTLEN POLYTECHNIC UNIVERSITY (2.5KM)

7 MINUTE DRIVE TO LANGLEY CITY HALL (2.9KM)

Nearest Bus line EB 64 Ave @ 19900 Block (200m)