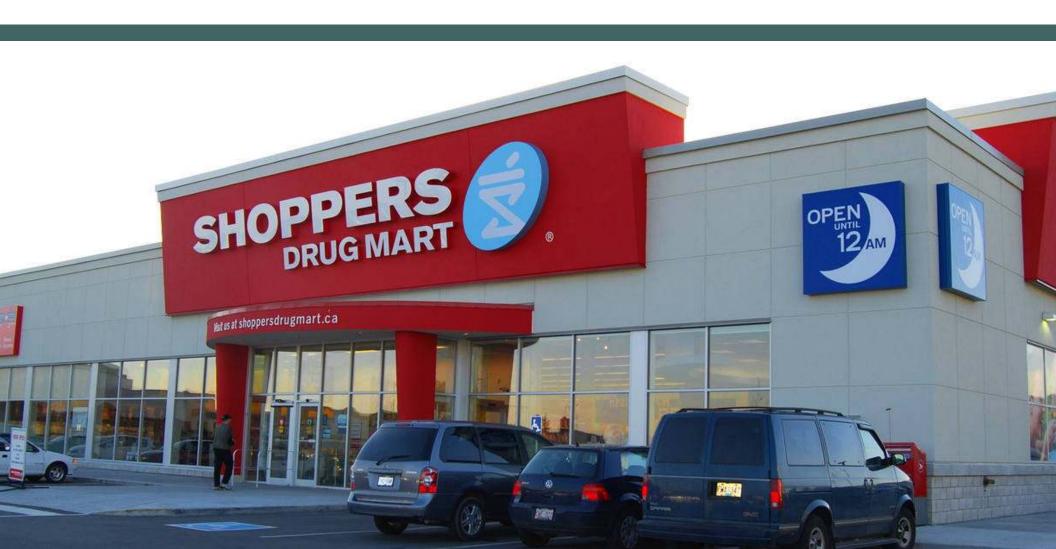

#### About the Location

Located on the corner of 200th and 64th Ave,
Langley Crossing is a diverse mix of local and national
tenants. Anchored by Shoppers Drug Mart, this centre
offers great retail options such as Earl's, Dollarama,
Long & McQuaid and the only Chuck E. Cheese in BC.
This popular retail hub sees over 47,000 vehicles
daily, and offers local bus stops along the property.