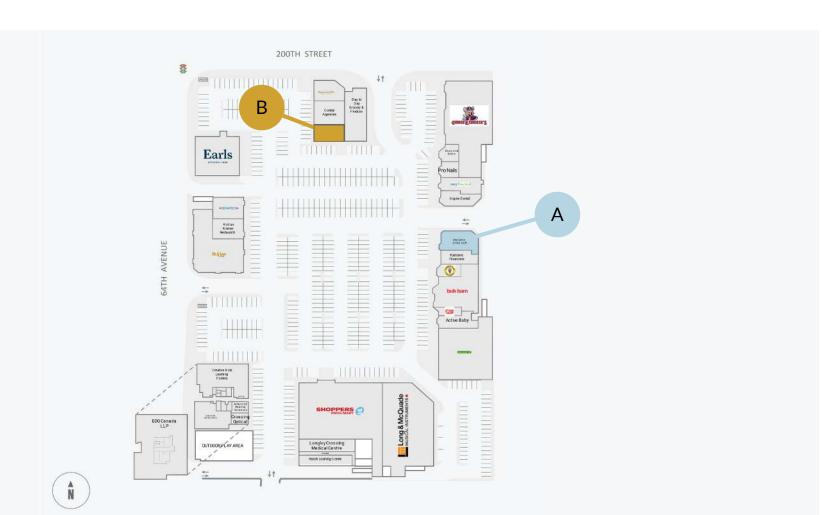

# **Notable Locations**

# Site Plan

|   | Suite Number | SF    | Ideal Uses      | Availability   |
|---|--------------|-------|-----------------|----------------|
| Α | 308          | 2,632 | retail, service | Immediate      |
| В | 501          | 1,522 | retail, service | Under Contract |