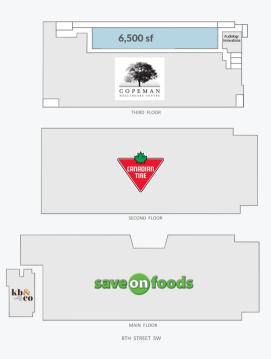

## Click Here to MRV District on Google

| Size             | 6,500 sf    |
|------------------|-------------|
| Unit Number      | A03002B     |
| Floor            | 3rd         |
| Available        | Immediately |
| Ideal Use        | Office      |
| Additional Rent* | \$13.53 psf |

Notes

This 3rd floor space provides a blank canvas for a new office space with a private balcony, plenty of natural light and the opportunity to demise.

\*this is an approximate and rates are subject to change.