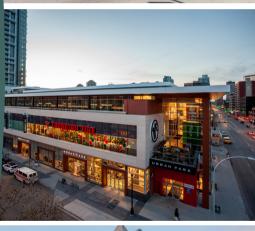

## **About MRV District**

At the heart of Calgary's 17th Avenue, you'll find First Capital's Mount Royal Village District. In an affluent neighbourhood with fine dining, casual cuisine, trendy cafes, boutique shopping and international retailers, MRV District is an upbeat neighbourhood that provides the perfect work-life balance.

Home to such retailers as Kit and Ace, Fjallraven, West Elm, Oasis Spa, and eateries like Fire N Ice Lounge, and Black Sheep. MRV District also provides a solid mix of services for your busy lifestyle such as Goodlife, Urban Fare, Canadian Tire, Shoppers Drug Mart and go-to offerings such as Browns Socialhouse, Butter Block, and Fork & Salad. Mount Royal Village District is the perfect combination of work and entertainment.