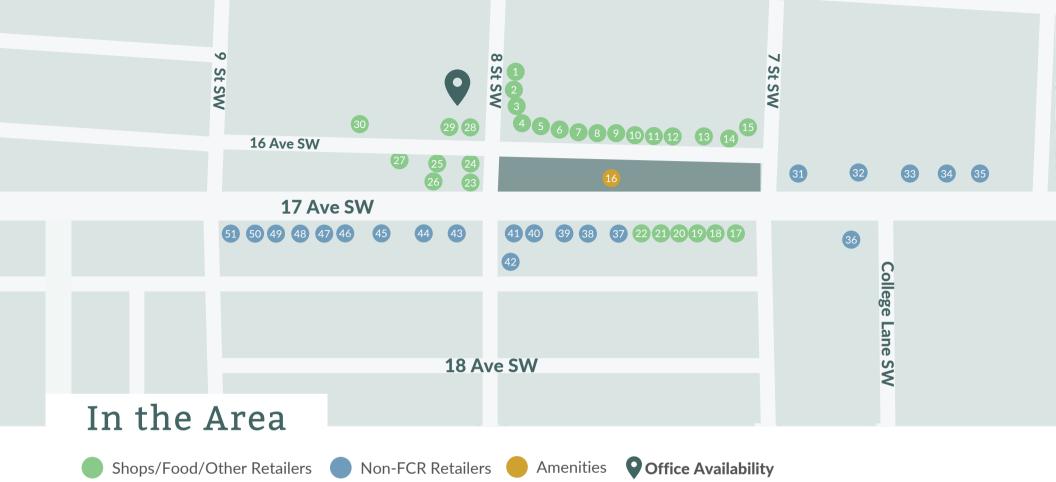

Nearest Rail line 14-minute walk to 8th St SW Light Rail station

- 1.Tim Hortons
- 2. Goodlife Fitness
- 3. Oasis Wellness Centre & Spa
- 4. Browns Social House
- 5. West Elm
- 6. Herc's Nutrition
- 7. Fire N Ice Lounge
- 8. Uptown Liquor
- 9. Purr Tea
- 10. Bamboo Ballroom
- 11. Ollia Macarons & Tea
- 12. Leo Boutique
- 13. Robert Sweep

- 14. Brass Monocle
- 15. Kit and Ace
- 16. Tomkins Park
- 17. Shoppers Drug Mart
- 18. Beyond Scarf
- 19. Vape World
- 20. Fjallraven
- 21. Black Sheep Pâtisserie
- 22. Arcteryx
- 23. Ethos Bridal Group
- 24. Kate Hewko
- 25. Danielle's Consignment Boutique
- 26. Betty Lou's Library

- 27. Butter Block & CO
- 28. Urban Fare
- 29. Canadian Tire
- 30. KB & CO
- 31. Analog Coffee
- 32. Porch
- 33. Trolley 5 Bewpub
- 34. Rumble Boxing Studio
- 35. Sal's Pizza
- 36. Blanco Cantina
- 37. Buon Giorno Ristorante Italiano
- 38. Socality House
- 39. Cobs Bread Bakery

- 40. Panago Pizza
- 41. Subway
- 42. Freshii
- 43. Best Buy
- 44. Structube
- 45. TD Canada Trust
- 46. Era Style Loft
- 47. Move
- 48. The Halal Guys
- 49. Leela Eco Spa
- 50. D Spot Dessert Cafe
- 51. Ceili's