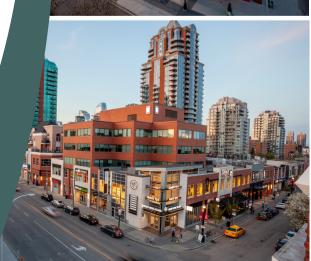

## **About MRV District**

At the heart of Calgary's 17th Avenue, you'll find First Capital's Mount Royal Village District. In an affluent neighbourhood with fine dining, casual cuisine, trendy cafes, boutique shopping and international retailers, MRV District is an upbeat neighbourhood that provides the perfect work-life balance.

Home to such retailers as Kit and Ace, Fjallraven, West Elm, Oasis Spa, and eateries like Fire N Ice Lounge, and Black Sheep. MRV District also provides a solid mix of services for your busy lifestyle such as Goodlife, Urban Fare, Canadian Tire, Shoppers Drug Mart and go-to offerings such as Browns Socialhouse, Butter Block, and Fork & Salad. Mount Royal Village District is the perfect combination of work and entertainment.