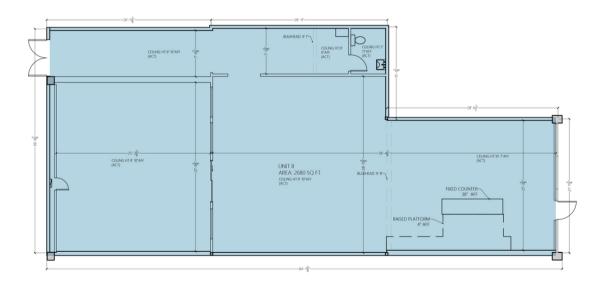

# Leasing Opportunities

| Unit | Suite Number | SF    | Ideal Uses        | Power                        | Availability |
|------|--------------|-------|-------------------|------------------------------|--------------|
| Α    | 59           | 3,165 | Retail or Service | 225 amps                     | Immediate    |
| В    | 8            | 2,699 | Retail or Service | 150 Amps                     | Immediate    |
| С    | 20           | 2,052 | Retail or Service | 150 amps                     | Immediate    |
| D    | 22           | 2,025 | Retail or Service | 100 amp                      | Immediate    |
| E    | 180          | 1,444 | Retail or Service | 150 amp fused<br>to 135 amps | Immediate    |

\$13.53 psf\*

this is an approximate and rates are subject to change.

Power

150 Amps

HVAC

Seperate

2,052 sf