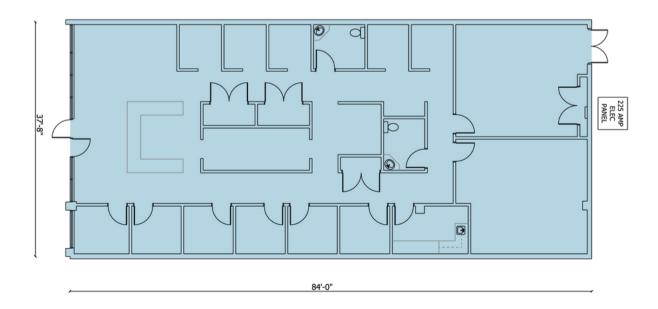

# Leasing Opportunities

| Unit | Suite Number | SF    | Ideal Uses        | Power                        | Availability |
|------|--------------|-------|-------------------|------------------------------|--------------|
| Α    | 59           | 3,165 | Retail or Service | 225 amps                     | Immediate    |
| В    | 8            | 2,699 | Retail or Service | 150 Amps                     | Immediate    |
| С    | 20           | 2,052 | Retail or Service | 150 amps                     | Immediate    |
| D    | 22           | 2,025 | Retail or Service | 100 amp                      | Immediate    |
| E    | 180          | 1,444 | Retail or Service | 150 amp fused<br>to 135 amps | Immediate    |

3,165 sf

**Operating Cost** 

\$13.53 psf\* this is an approximate and rates are subject to change. Power

225 amps

HVAC

Separate

2,699 sf

**Operating Cost** 