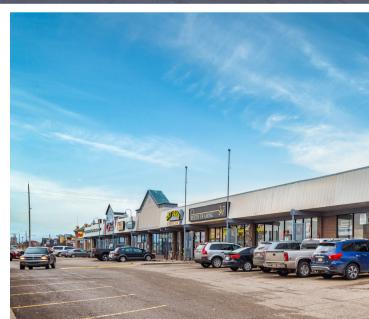

# **Macleod Plaza**

Calgary, AB

sf: 134,200+ sf

Conveniently located off the busy retail street of Macleod Trail is Macleod Plaza, offering this community a variety of services and amenities making it a must-shop destination. Macleod Plaza enjoys the synergy from our adjacent property, Macleod Trail Shopping Centre.

currently, there are two availabilities totaling 1,044 sf & 2,025 sf and are located next to the busy Macleod Trail Highway providing high customer traffic. This plaza also features plenty of parking, multiple signage opportunities and will benefit from the high traffic anchor tenants such as Dollarama and Wellwise by Shoppers.