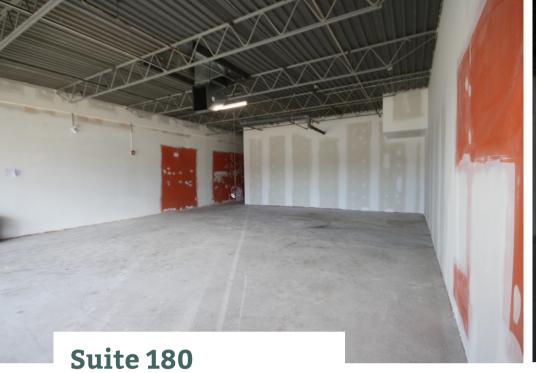

**Signage** Exterior & Pylon

1,444 sf

Operating Cost \$13.53 psf\*

this is an approximate and rates are subject to change. Power

150 amp fused to 135 amps

**HVAC** 

5 Ton

Signage

Exterior & Pylon

Brent Watson Leasing Manager Brent.Watson@fcr.ca 403.612.1654