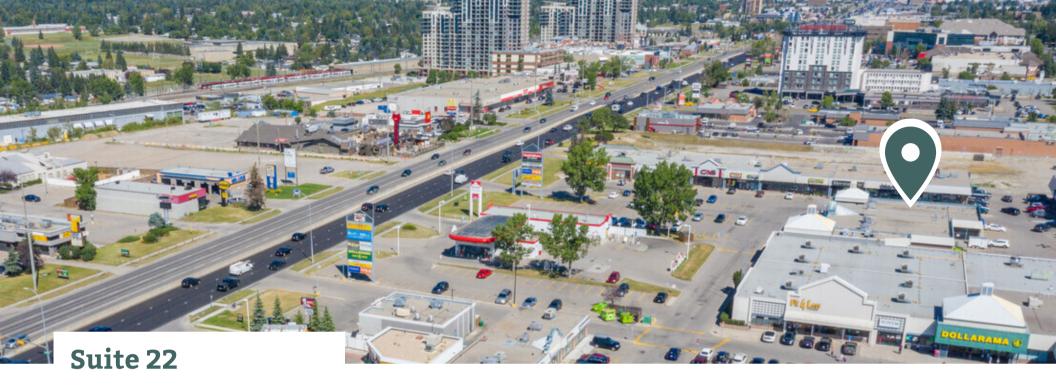

# **Macleod Plaza**

Calgary, AB

sf: 134,200+ sf

Conveniently located off the busy retail street of Macleod Trail is Macleod Plaza, offering this community a variety of services and amenities making it a must-shop destination. Macleod Plaza enjoys the synergy from our adjacent property, Macleod Trail Shopping Centre.

currently, there are two availabilities totaling 1,044 sf & 2,025 sf and are located next to the busy Macleod Trail Highway providing high customer traffic. This plaza also features plenty of parking, multiple signage opportunities and will benefit from the high traffic anchor tenants such as Dollarama and Wellwise by Shoppers.