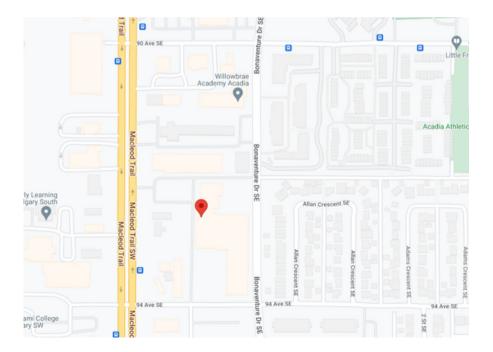

9250 Macleod Trail South

| (E)       | Household Income | <b>1km</b><br>\$84,078 | <b>3km</b><br>\$134,464 | <b>5km</b><br>\$149,812 |
|-----------|------------------|------------------------|-------------------------|-------------------------|
|           | Households       | 5,067                  | 26,771                  | 59,453                  |
| co<br>coj | Population       | 10,334                 | 62,971                  | 145,848                 |

# Macleod Plaza Neighbourhood Features

- 1-minute drive to Macleod trail SE (210 m)
- 4-minute drive to Southland Crossing Shopping Centre (1.1 km)
- 4-minute drive to Southcentre Mall (1.8 km)
- 5-minute drive to Our Lady of the Rockies High School, (2.1 km)

- 12-minute drive to Calgary golf and Country Club (6.8 km)
- 15-minute drive to Downtown Calgary (9.2 km)
- 28-minute drive to Calgary International airport YYC (30.0 km)