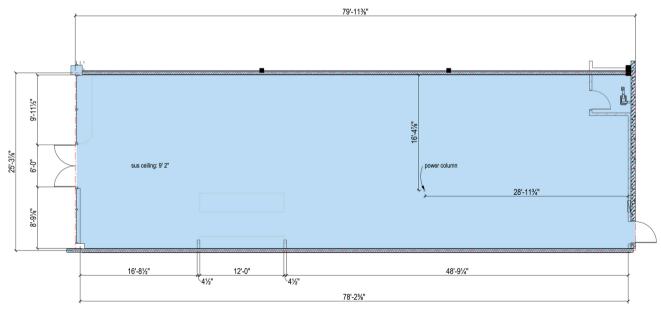

## **HVAC**

Shared

2,025 sf

**Operating Cost** 

\$13.53 psf\*

this is an approximate and rates are subject to change. Power

100 amp

**HVAC** 5 Ton