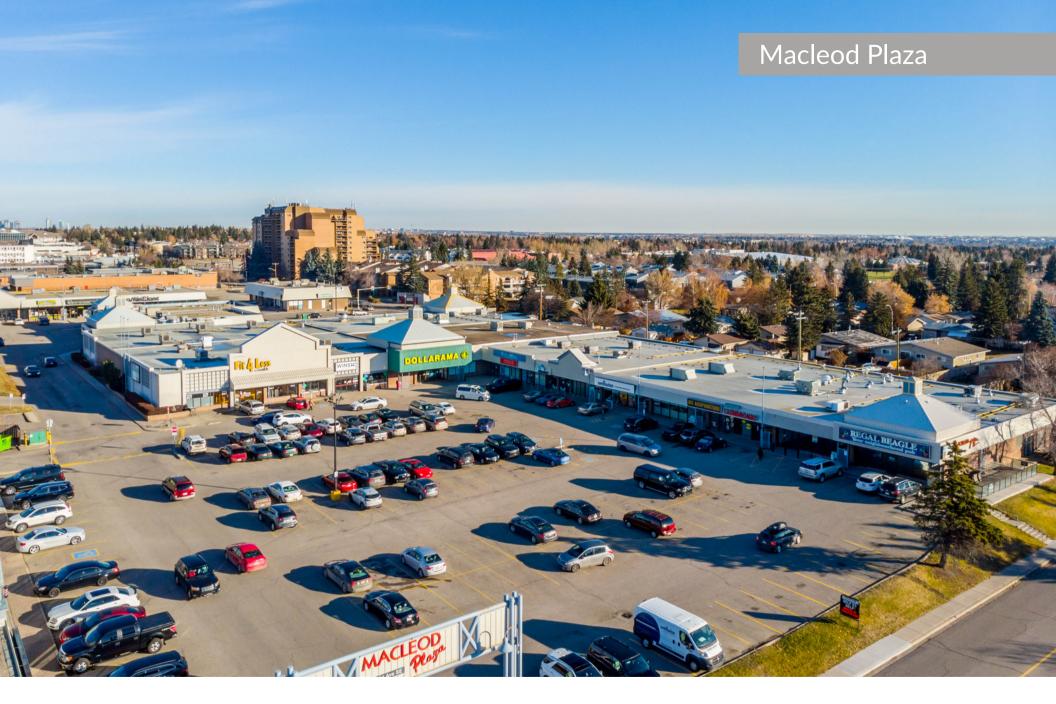

# **Macleod Plaza**

Calgary, AB

# **Macleod Plaza**

Calgary, AB

sf: 134,200+ sf

Conveniently located off the busy retail street of Macleod Trail is Macleod Plaza, offering this community a variety of services and amenities making it a must-shop destination. Macleod Plaza enjoys the synergy from our adjacent property, Macleod Trail Shopping Centre.

currently, there are two availabilities totaling 1,044 sf & 2,025 sf and are located next to the busy Macleod Trail Highway providing high customer traffic. This plaza also features plenty of parking, multiple signage opportunities and will benefit from the high traffic anchor tenants such as Dollarama and Wellwise by Shoppers.