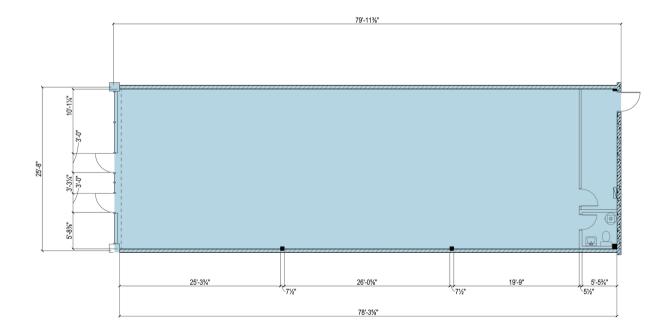

# Leasing Opportunities

| Unit | Suite Number | SF    | Ideal Uses        | Power                        | Availability |
|------|--------------|-------|-------------------|------------------------------|--------------|
| Α    | 59           | 3,165 | Retail or Service | 225 amps                     | Immediate    |
| В    | 8            | 2,699 | Retail or Service | 150 Amps                     | Immediate    |
| С    | 20           | 2,052 | Retail or Service | 150 amps                     | Immediate    |
| D    | 22           | 2,025 | Retail or Service | 100 amp                      | Immediate    |
| E    | 180          | 1,444 | Retail or Service | 150 amp fused<br>to 135 amps | Immediate    |

## **HVAC**

Shared

2,025 sf

**Operating Cost** 

\$13.53 psf\*

this is an approximate and rates are subject to change. Power

100 amp

**HVAC** 5 Ton