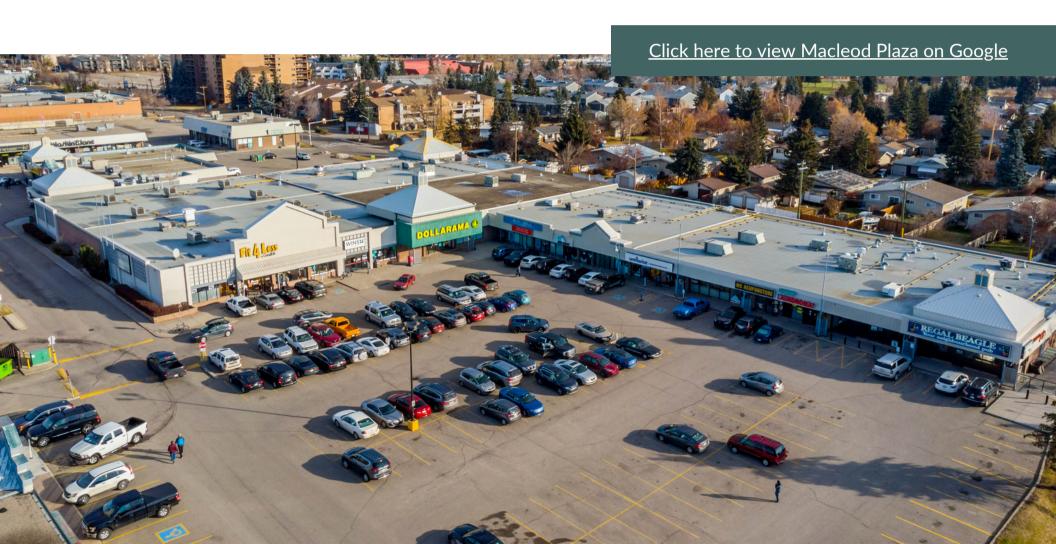

# **Macleod Plaza**

Calgary, AB

sf: 134,200+ sf

Conveniently located off the busy retail street of Macleod Trail is Macleod Plaza, offering this community a variety of services and amenities making it a must-shop destination. Macleod Plaza enjoys the synergy from our adjacent property, Macleod Trail Shopping Centre.

currently, there are two availabilities totaling 1,044 sf & 2,025 sf and are located next to the busy Macleod Trail Highway providing high customer traffic. This plaza also features plenty of parking, multiple signage opportunities and will benefit from the high traffic anchor tenants such as Dollarama and Wellwise by Shoppers.