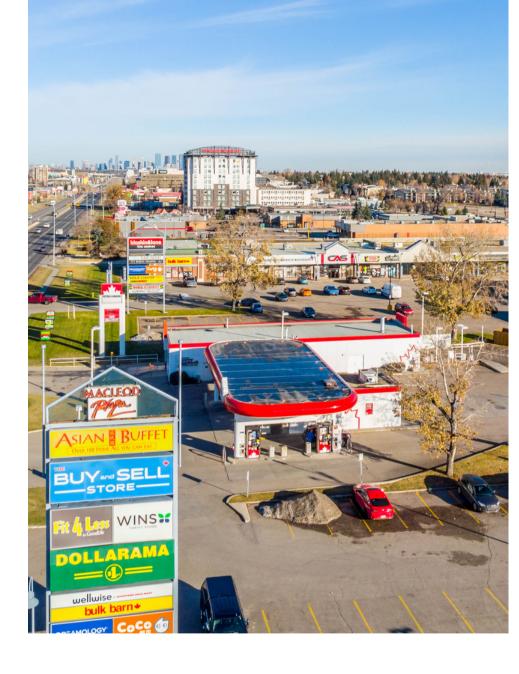

# **Macleod Plaza**

Calgary, AB

sf: 134,200+ sf

Conveniently located off the busy retail street of Macleod Trail is Macleod Plaza, offering this community a variety of services and amenities making it a must-shop destination. Macleod Plaza enjoys the synergy from our adjacent property, Macleod Trail Shopping Centre.

currently, there are two availabilities totaling 1,044 sf & 2,025 sf and are located next to the busy Macleod Trail Highway providing high customer traffic. This plaza also features plenty of parking, multiple signage opportunities and will benefit from the high traffic anchor tenants such as Dollarama and Wellwise by Shoppers.