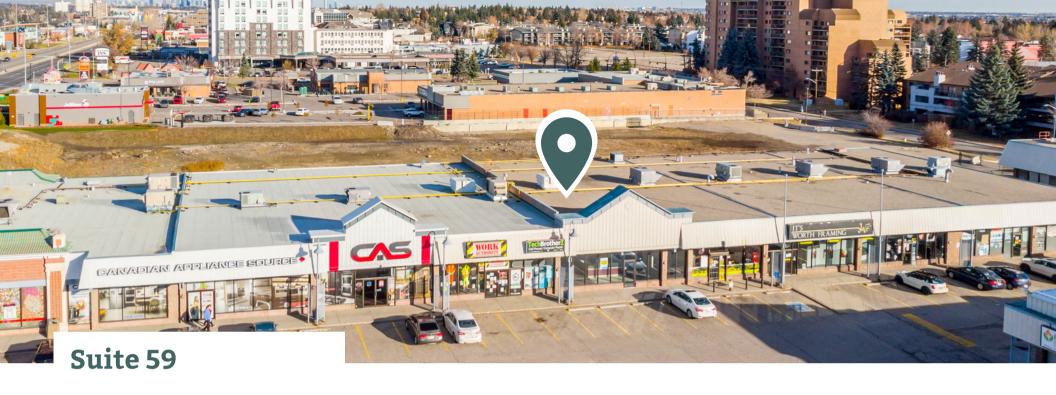

3,165 sf

**Operating Cost** 

\$13.53 psf\* this is an approximate and rates are subject to change. Power

225 amps

HVAC

Separate

2,699 sf

**Operating Cost** 