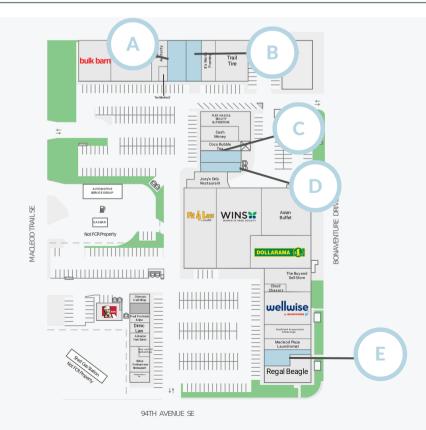

# Leasing Opportunities

| Unit | Suite Number | SF    | Ideal Uses        | Power                        | Availability |
|------|--------------|-------|-------------------|------------------------------|--------------|
| Α    | 59           | 3,165 | Retail or Service | 225 amps                     | Immediate    |
| В    | 8            | 2,699 | Retail or Service | 150 Amps                     | Immediate    |
| С    | 20           | 2,052 | Retail or Service | 150 amps                     | Immediate    |
| D    | 22           | 2,025 | Retail or Service | 100 amp                      | Immediate    |
| E    | 180          | 1,444 | Retail or Service | 150 amp fused<br>to 135 amps | Immediate    |