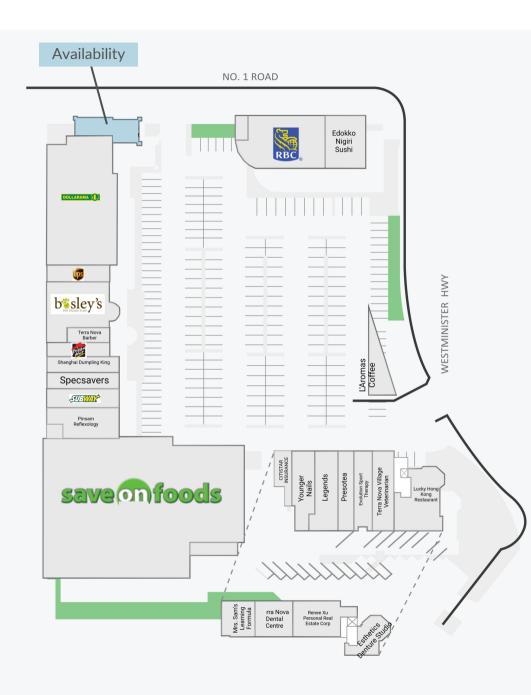

## Leasing Opportunity

| 1,523 SF                |
|-------------------------|
| 185                     |
| Q2 2024                 |
| QSR, Restaurant, Retail |
| \$14.11 psf             |
| Contact Leasing Manager |
|                         |

- \*2024 estimates
- Corner unit
- Multiple signage opportunities
- Strong visibility from No. 1 Road
- Located next to the shopping centre entrance
- Electricity & gas are separately metered
- HVAC separate, 5 Ton capacity

This 1,523 square feet corner unit is located in a family-friendly neighbourhood and is currently built out as a Quick Service Restaurant (QSR). It is conveniently situated at one of the entrances of the centre and faces No. 1 Road, which makes it easily accessible and highly visible to the surrounding population of over 150,000 people.