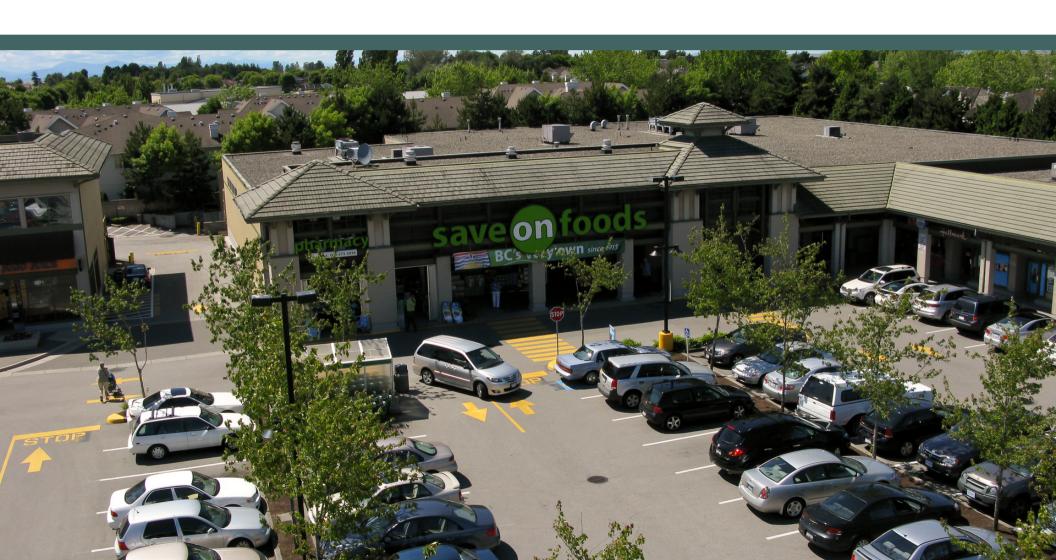

## Terra Nova Village

3671 - 3679 Westminster Highway, Richmond, BC

## Conveniently Located

Grocery-anchored and filled with several key national and local tenants, Terra Nova Village is an open-air centre that offers excellent exposure to No1 Road and Westminster Hwy. This neighbourhood retail hub features a Westcoast contemporary design and is uniquely built with wood and timber construction. Terra Nova Village is ideally located in the beautiful city of Richmond – which borders the Fraser River – and is surrounded by the very affluent neighbourhood that has strong ties to the Asian community.