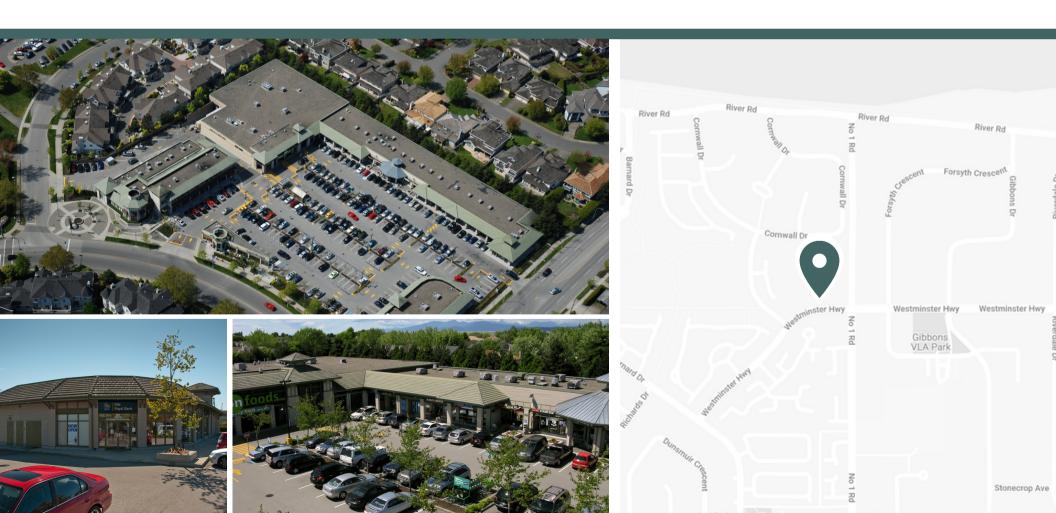

## Terra Nova Village

3671 - 3679 Westminster Highway, Richmond, BC

## Conveniently Located

Grocery-anchored and filled with several key national and local tenants, Terra Nova Village is an open-air centre that offers excellent exposure to No1 Road and Westminster Hwy. This neighbourhood retail hub features a Westcoast contemporary design and is uniquely built with wood and timber construction. Terra Nova Village is ideally located in the beautiful city of Richmond – which borders the Fraser River – and is surrounded by the very affluent neighbourhood that has strong ties to the Asian community.