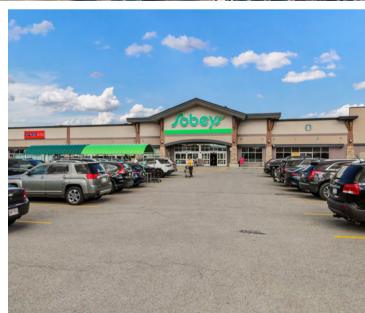

## **Royal Oak Centre**

Calgary, AB

sf: 335,846

Set in an affluent suburban neighbourhood, Royal Oak Centre is well-positioned to serve the surrounding community with a unique tenant mix of quick-service and sit down restaurants, and services that cater to the everyday needs.

This centre is easily accessible off of Country Hills Blvd, a major northwest artery that provides ample parking and the recently enhanced sidewalks, seating and landscaping make this a must-stop centre.