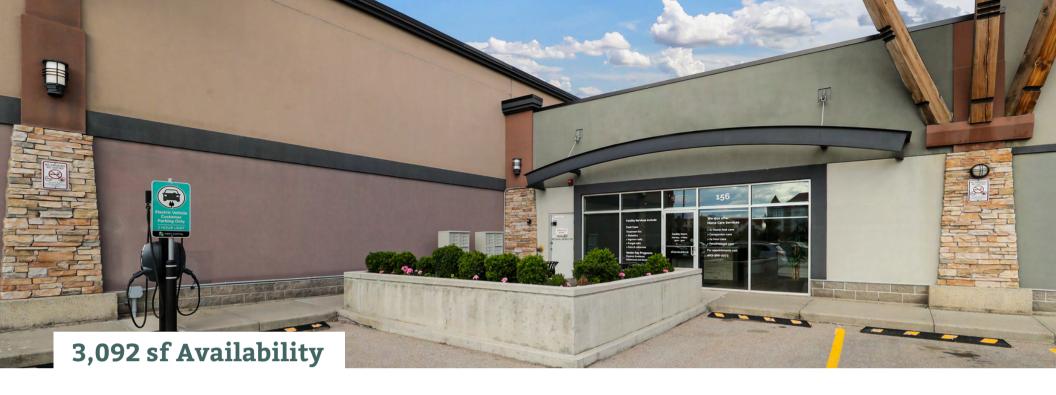

- 17-minute drive to Nose Hill Park (14.2 km)
- 23-minute drive to Downtown Calgary (20.8 km)
- 24-minute drive to Calgary International airport YYC (24.8 km)

**SF** 3,092 sf

Power 200 amp

**CAM** \$7.77 psf\*

HVAC 10 Ton

Ф/.// þsi

Tax

Signage

\$11.49 psf\*

Exterior & Pylon

this is an approximate and rates are subject to change.

This 3,092 sf unit, located next to Sobeys, provides 28 ft of frontage, plenty of parking and multiple signage opportunities. This space is perfect for a salon, spa or retail and will allow any business to take advantage of the high traffic from the anchor tenants in the centre.