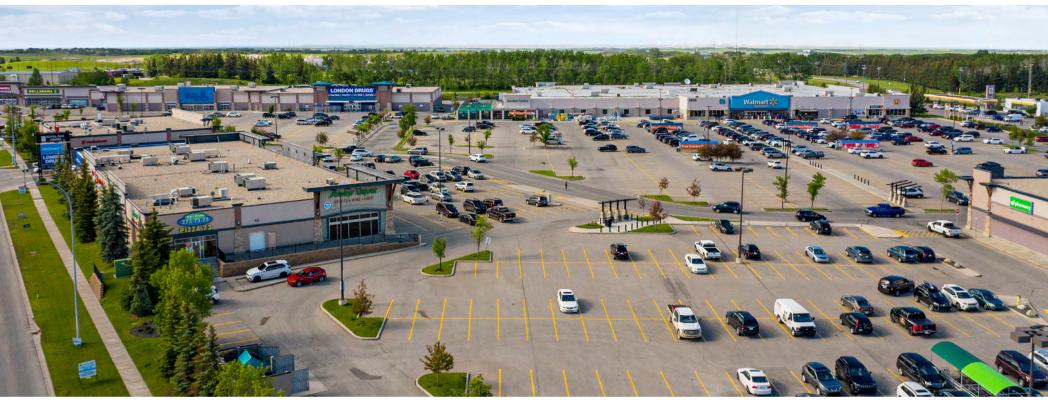

This centre is easily accessible off of Country Hills Blvd, a major northwest artery that provides ample parking and the recently enhanced sidewalks, seating and landscaping make this a must-stop centre.

HVAC 10 Ton

Ф/.// þsi

Tax

Signage

\$11.49 psf\*

Exterior & Pylon

this is an approximate and rates are subject to change.

This 3,092 sf unit, located next to Sobeys, provides 28 ft of frontage, plenty of parking and multiple signage opportunities. This space is perfect for a salon, spa or retail and will allow any business to take advantage of the high traffic from the anchor tenants in the centre.