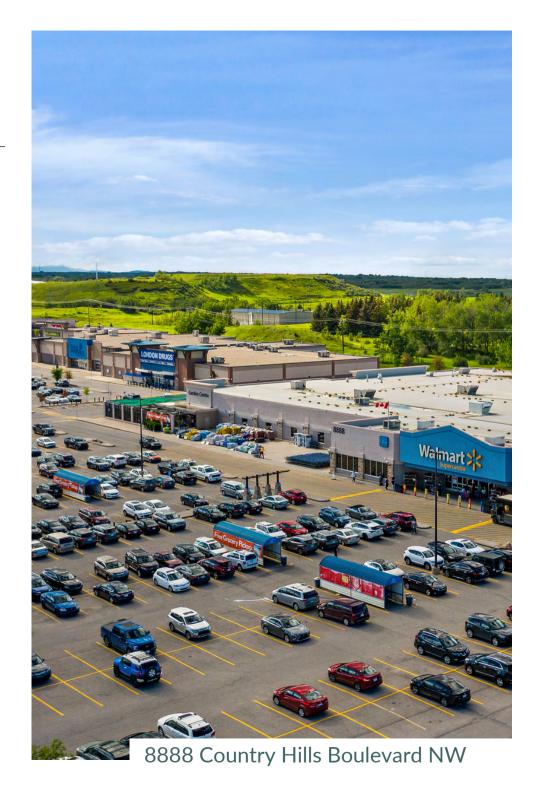

HVAC 10 Ton

Ф/.// þsi

Tax

Signage

\$11.49 psf\*

Exterior & Pylon

this is an approximate and rates are subject to change.

This 3,092 sf unit, located next to Sobeys, provides 28 ft of frontage, plenty of parking and multiple signage opportunities. This space is perfect for a salon, spa or retail and will allow any business to take advantage of the high traffic from the anchor tenants in the centre.