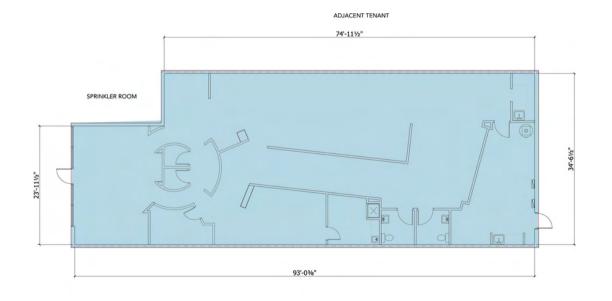

HVAC 10 Ton

Ф/.// þsi

Tax

Signage

\$11.49 psf\*

Exterior & Pylon

this is an approximate and rates are subject to change.

This 3,092 sf unit, located next to Sobeys, provides 28 ft of frontage, plenty of parking and multiple signage opportunities. This space is perfect for a salon, spa or retail and will allow any business to take advantage of the high traffic from the anchor tenants in the centre.

ADJACENT TENANT

fcr.ca

Kelly Frank Director, Leasing kelly.frank@fcr.ca 403.257.6889