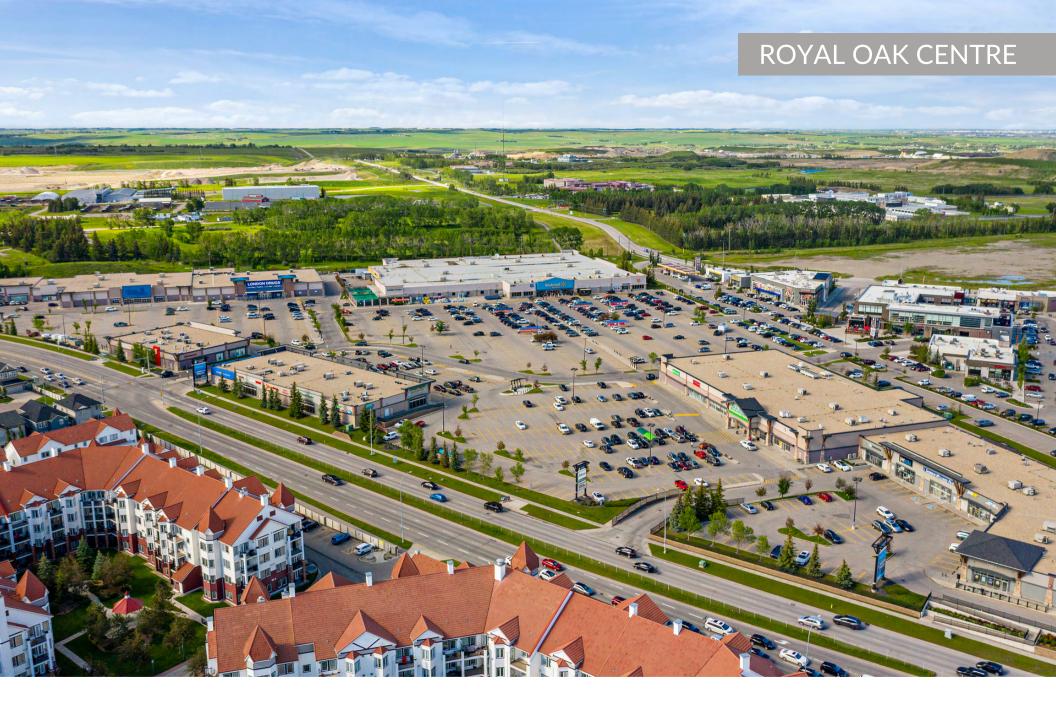

## **Royal Oak Centre**

Calgary, AB

sf: 335,846

Set in an affluent suburban neighbourhood, Royal Oak Centre is well-positioned to serve the surrounding community with a unique tenant mix of quick-service and sit down restaurants, and services that cater to the everyday needs.

This centre is easily accessible off of Country Hills Blvd, a major northwest artery that provides ample parking and the recently enhanced sidewalks, seating and landscaping make this a must-stop centre.