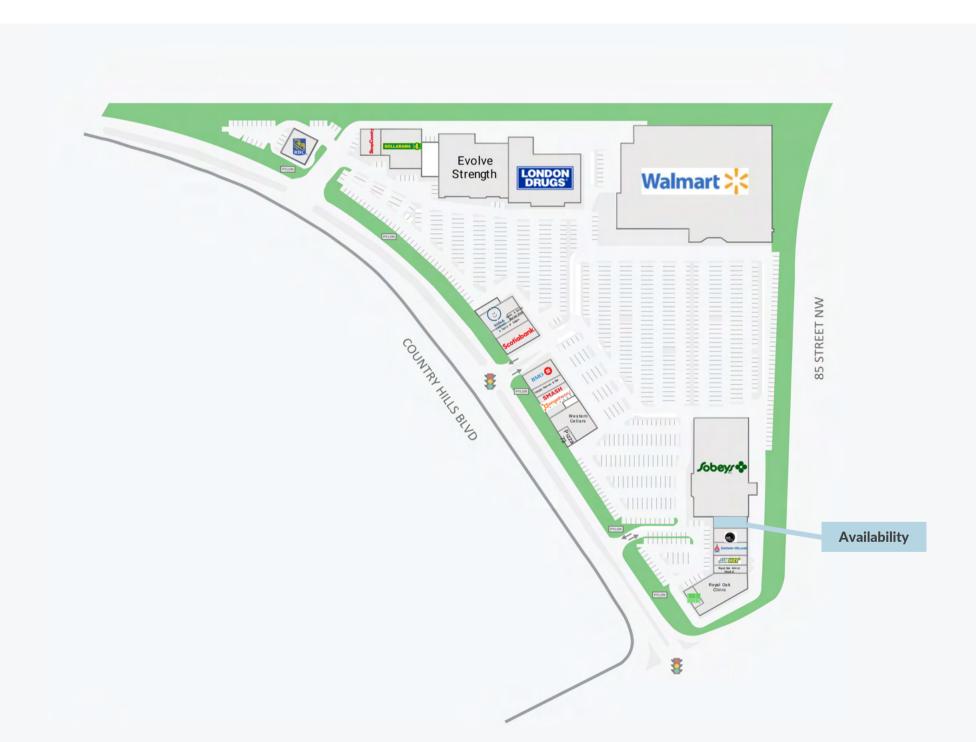

- 17-minute drive to Nose Hill Park (14.2 km)
- 23-minute drive to Downtown Calgary (20.8 km)
- 24-minute drive to Calgary International airport YYC (24.8 km)

**SF** 3,092 sf

Power 200 amp

**CAM** \$7.77 psf\*

HVAC 10 Ton

Ф/.// þsi

Tax

Signage

\$11.49 psf\*

Exterior & Pylon

this is an approximate and rates are subject to change.

This 3,092 sf unit, located next to Sobeys, provides 28 ft of frontage, plenty of parking and multiple signage opportunities. This space is perfect for a salon, spa or retail and will allow any business to take advantage of the high traffic from the anchor tenants in the centre.

ADJACENT TENANT

fcr.ca

Kelly Frank Director, Leasing kelly.frank@fcr.ca 403.257.6889