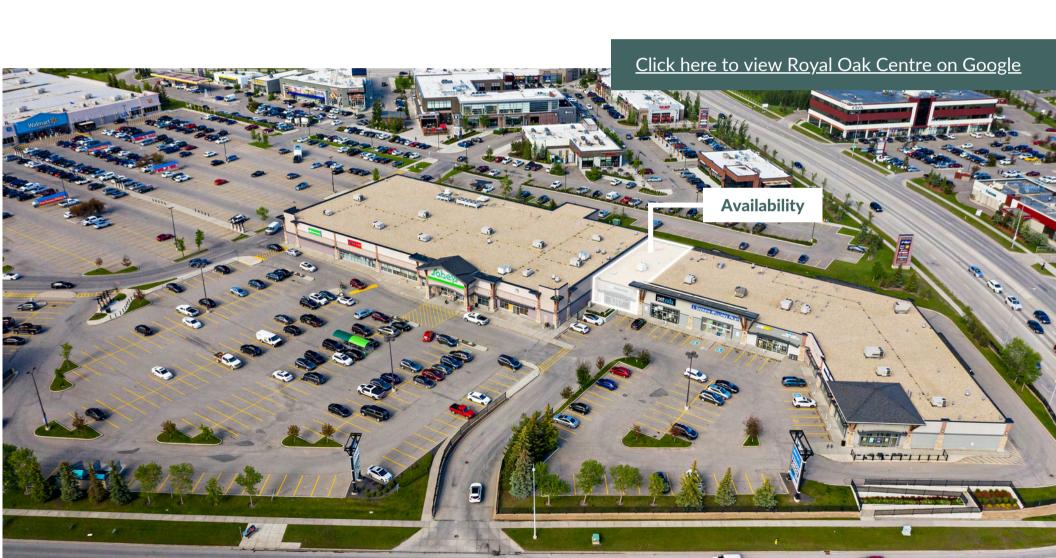

**Royal Oak Centre** 

Calgary, AB

Director, Leasing Kelly Frank kelly.frank@fcr.ca 403.257.6889 FCR Leasing fcr.ca leasing@fcr.ca 403.257.6888

## **Royal Oak Centre**

Calgary, AB

sf: 335,846

Set in an affluent suburban neighbourhood, Royal Oak Centre is well-positioned to serve the surrounding community with a unique tenant mix of quick-service and sit down restaurants, and services that cater to the everyday needs.

This centre is easily accessible off of Country Hills Blvd, a major northwest artery that provides ample parking and the recently enhanced sidewalks, seating and landscaping make this a must-stop centre.