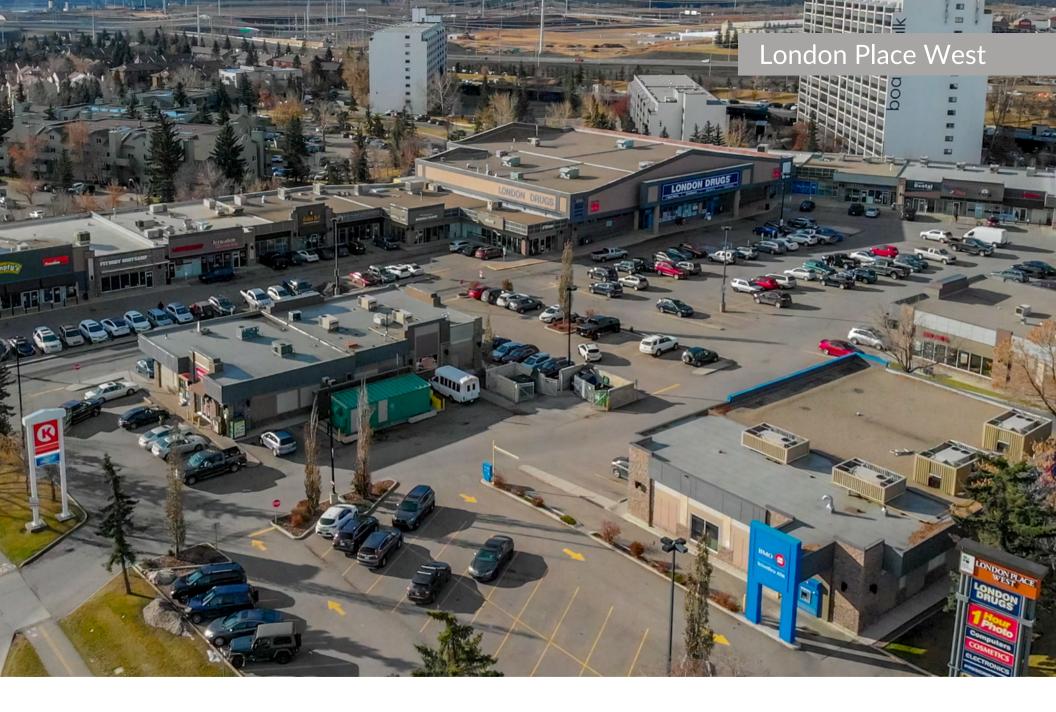

**London Place West** 

Calgary, AB

Director, Leasing Kelly Frank kelly.frank@fcr.ca 403.257.6889 FCR Leasing fcr.ca leasing@fcr.ca 403.257.6888

## **London Place West**

Calgary, AB

sf: 76,400

London Place West is located in the Glenbrook neighbourhood of Southwest Calgary.

This open-air centre is surrounded by a strong family demographic and is located on a major thoroughfare experiencing 34,000 cars per day. It is anchored by a 23,400 sf London Drugs and a 20,000 sf BrightPath Kids, the largest daycare provider in Canada. Serving as the neighbourhood's retail hub, the community features an average household income over \$179,000 and population of over 144,000 within a 5km radius. Shadow anchored by Canadian Tire, Goodlife Fitness, and Save-On-Foods, London Place West neighbours our Richmond Square property.