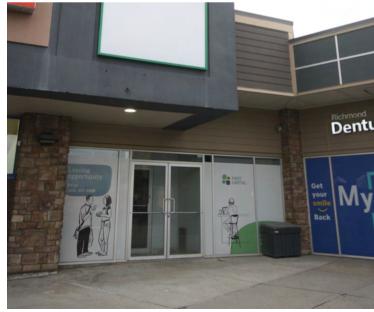

## 3,615 sf Availability

\$8.82

| <b>SF</b> 3,615 sf | <b>Water</b><br>Common Water | <b>Gas</b><br>Separate meter |
|--------------------|------------------------------|------------------------------|
| Unit               | Power                        | City Municipal Number        |
| A01110A            | 600V 100 A<br>120/208 V      | #290                         |
| HVAC               | CAM                          | Tax                          |

\$10.42

This 3,615 sf space provides a blank canvas to create a space that is unique to your business. This space would best fit a retailer, pet store or medical services tenants.

5 Ton

7 Ton

Kelly Frank Director, Leasing kelly.frank@fcr.ca 403.257.6889