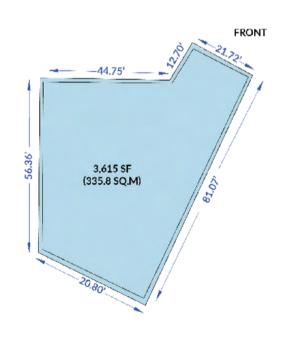

## 3,615 sf Availability

\$8.82

| <b>SF</b> 3,615 sf | <b>Water</b><br>Common Water | <b>Gas</b><br>Separate meter |
|--------------------|------------------------------|------------------------------|
| Unit               | Power                        | City Municipal Number        |
| A01110A            | 600V 100 A<br>120/208 V      | #290                         |
| HVAC               | CAM                          | Tax                          |

\$10.42

This 3,615 sf space provides a blank canvas to create a space that is unique to your business. This space would best fit a retailer, pet store or medical services tenants.

5 Ton

7 Ton

Kelly Frank Director, Leasing kelly.frank@fcr.ca 403.257.6889