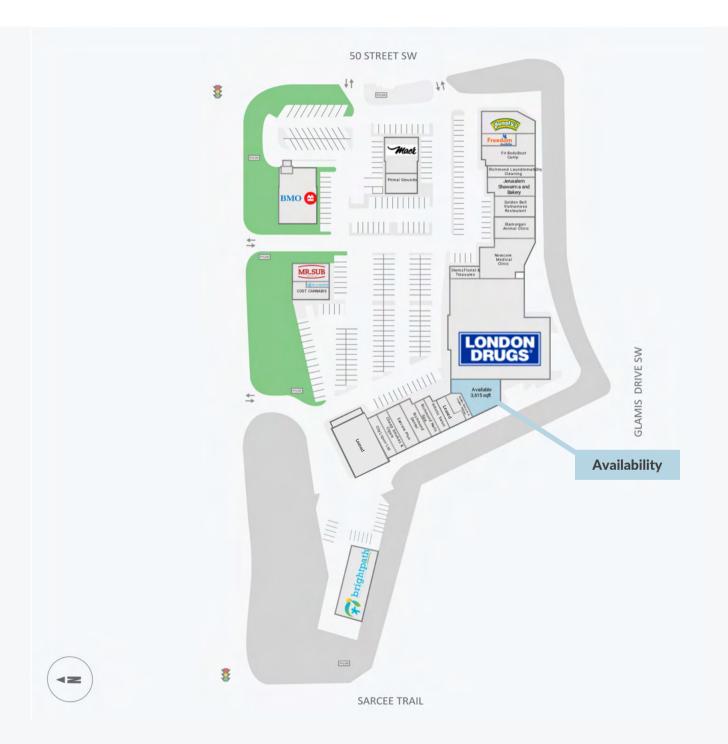

## 3,615 sf Availability

\$8.82

| <b>SF</b> 3,615 sf | <b>Water</b><br>Common Water | <b>Gas</b><br>Separate meter |
|--------------------|------------------------------|------------------------------|
| Unit               | Power                        | City Municipal Number        |
| A01110A            | 600V 100 A<br>120/208 V      | #290                         |
| HVAC               | CAM                          | Tax                          |

\$10.42

This 3,615 sf space provides a blank canvas to create a space that is unique to your business. This space would best fit a retailer, pet store or medical services tenants.

5 Ton

7 Ton

Kelly Frank Director, Leasing kelly.frank@fcr.ca 403.257.6889