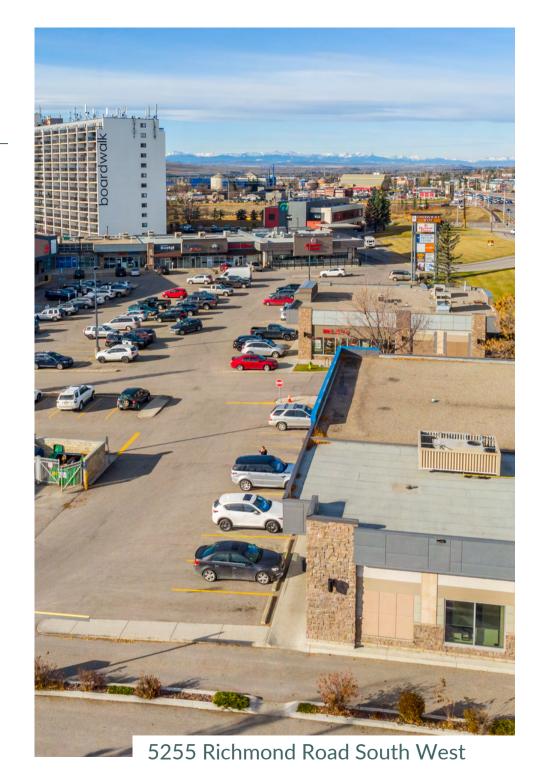

## **London Place West**

Calgary, AB

sf: 76,400

London Place West is located in the Glenbrook neighbourhood of Southwest Calgary.

This open-air centre is surrounded by a strong family demographic and is located on a major thoroughfare experiencing 34,000 cars per day. It is anchored by a 23,400 sf London Drugs and a 20,000 sf BrightPath Kids, the largest daycare provider in Canada. Serving as the neighbourhood's retail hub, the community features an average household income over \$179,000 and population of over 144,000 within a 5km radius. Shadow anchored by Canadian Tire, Goodlife Fitness, and Save-On-Foods, London Place West neighbours our Richmond Square property.