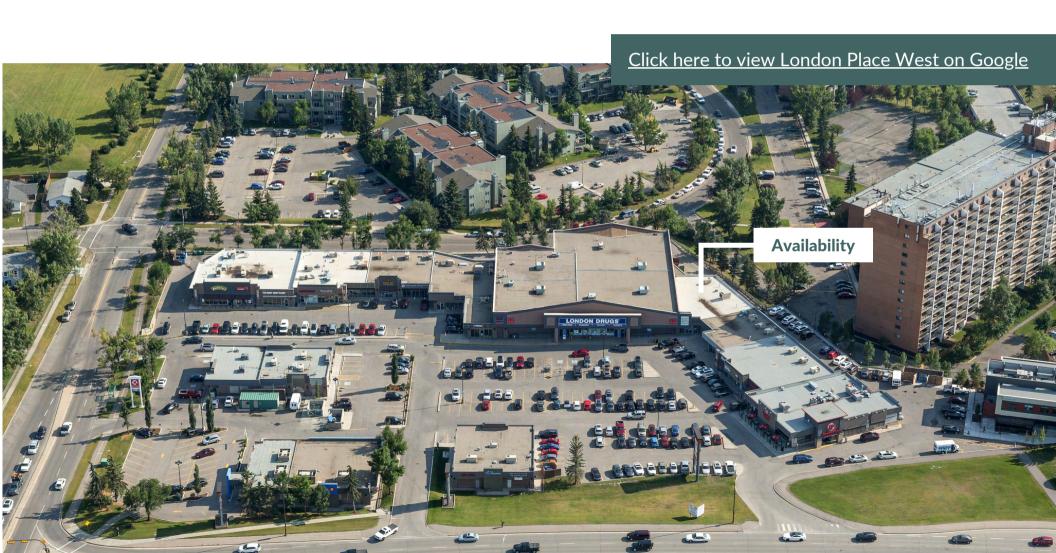

## **London Place West**

Calgary, AB

sf: 76,400

London Place West is located in the Glenbrook neighbourhood of Southwest Calgary.

This open-air centre is surrounded by a strong family demographic and is located on a major thoroughfare experiencing 34,000 cars per day. It is anchored by a 23,400 sf London Drugs and a 20,000 sf BrightPath Kids, the largest daycare provider in Canada. Serving as the neighbourhood's retail hub, the community features an average household income over \$179,000 and population of over 144,000 within a 5km radius. Shadow anchored by Canadian Tire, Goodlife Fitness, and Save-On-Foods, London Place West neighbours our Richmond Square property.

## 3,615 sf Availability

\$8.82

| <b>SF</b> 3,615 sf | <b>Water</b><br>Common Water | <b>Gas</b><br>Separate meter |
|--------------------|------------------------------|------------------------------|
| Unit               | Power                        | City Municipal Number        |
| A01110A            | 600V 100 A<br>120/208 V      | #290                         |
| HVAC               | CAM                          | Tax                          |