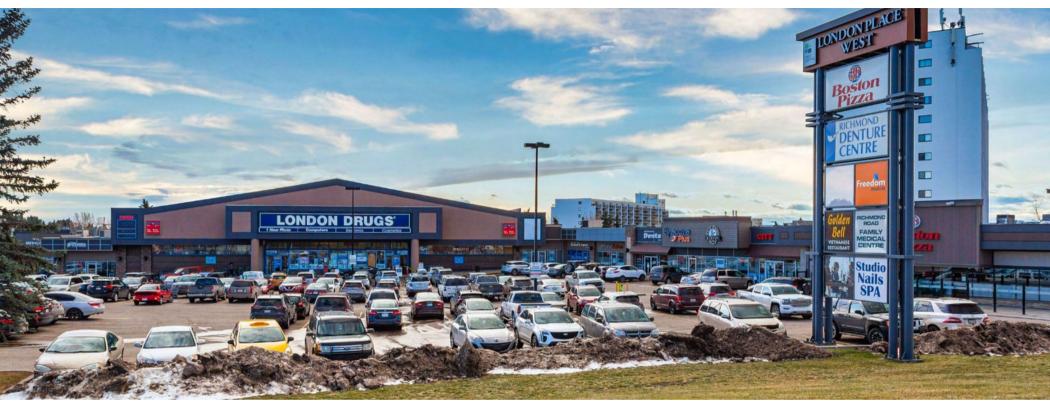

## **London Place West**

Calgary, AB

sf: 76,400

London Place West is located in the Glenbrook neighbourhood of Southwest Calgary.

This open-air centre is surrounded by a strong family demographic and is located on a major thoroughfare experiencing 34,000 cars per day. It is anchored by a 23,400 sf London Drugs and a 20,000 sf BrightPath Kids, the largest daycare provider in Canada. Serving as the neighbourhood's retail hub, the community features an average household income over \$179,000 and population of over 144,000 within a 5km radius. Shadow anchored by Canadian Tire, Goodlife Fitness, and Save-On-Foods, London Place West neighbours our Richmond Square property.