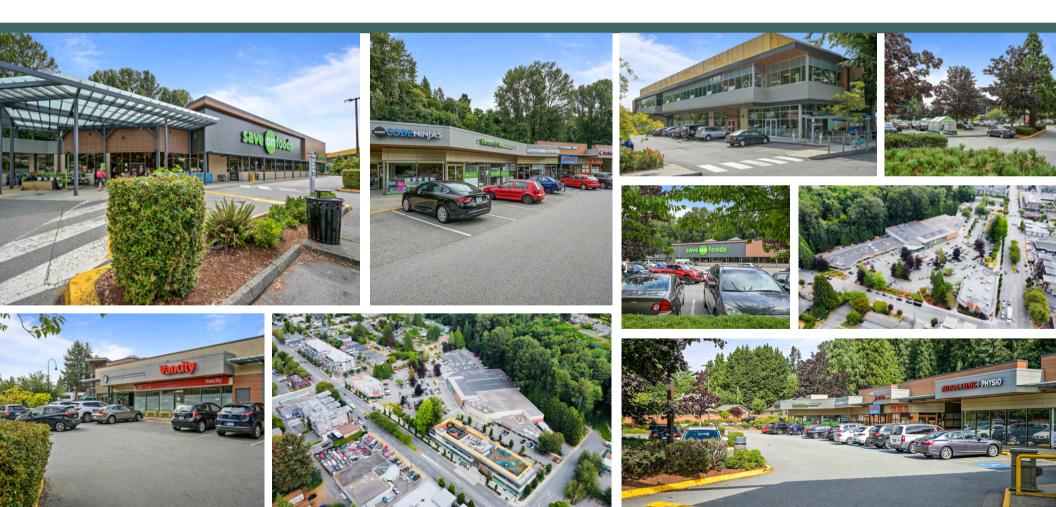

#### About the Location

This open-air shopping centre is located in the affluent and diverse community of North Vancouver along Marine Drive, the busiest retail thoroughfare in the district. Pemberton Plaza is ideally located in close proximity to the TransCanada Highway with direct access to Whistler, making it a high traffic area – with over 52,000 cars per day. This retail centre is anchored by Save On Foods, Vancity, and offers a mix of local and national retailers making it a one-stopshop for everyday needs and more.

### Demographics & Neighbourhood

35% of households in a 5km radius have children at home

Situated just off of the TransCanada highway this location is guaranteed to drive plenty of traffic to any business on the premises. The surrounding neighbourhood is predominantly residential and features a wide variety of parks and schools. Due to its great tenant mix of necessity-based business, this centre is a one-stop shop for the over 500,000 residents of the surrounding area as it can cater to a wide variety of needs including, groceries, banking and medical care.