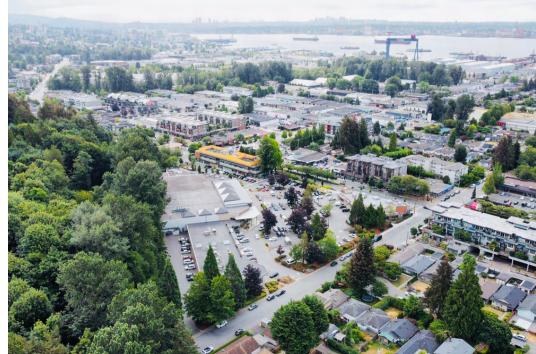

#### About the Location

This open-air shopping centre is located in the affluent and diverse community of North Vancouver along Marine Drive, the busiest retail thoroughfare in the district. Pemberton Plaza is ideally located in close proximity to the TransCanada Highway with direct access to Whistler, making it a high traffic area – with over 52,000 cars per day. This retail centre is anchored by Save On Foods, Vancity, and offers a mix of local and national retailers making it a one-stopshop for everyday needs and more.

### Demographics & Neighbourhood

35% of households in a 5km radius have children at home

Situated just off of the TransCanada highway this location is guaranteed to drive plenty of traffic to any business on the premises. The surrounding neighbourhood is predominantly residential and features a wide variety of parks and schools. Due to its great tenant mix of necessity-based business, this centre is a one-stop shop for the over 500,000 residents of the surrounding area as it can cater to a wide variety of needs including, groceries, banking and medical care.