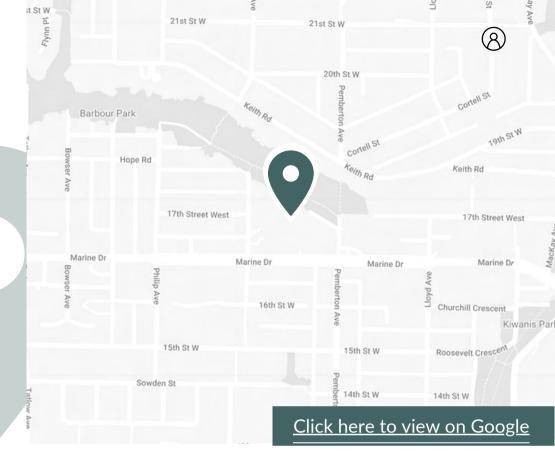

## Neighborhood Features

3- MINUTE DRIVE TO NORGATE PARK (750M)

5-MINUTE DRIVE TO NORTGATE COMMUNITY SCHOOL (850M)

6-MINUTE DRIVE TO TRANSCANADA HIGHWAY (1.8KM)

Nearest Bus line WB Marine Dr @ Pemberton Ave (500M)

Nearest Rail line Rocky Mountaineer Station (2KM)

Population (5km) **202,517** 

Household Income (5km)

Walk Score 88

**(()** 

Households (5km) **93,272** 

\$124,826

Traffic count **52,147** 

Near by amenities and tenants

Vancity

Capilano Elementary School

Pemberton Plaza

(DACK)

Norgate Community School