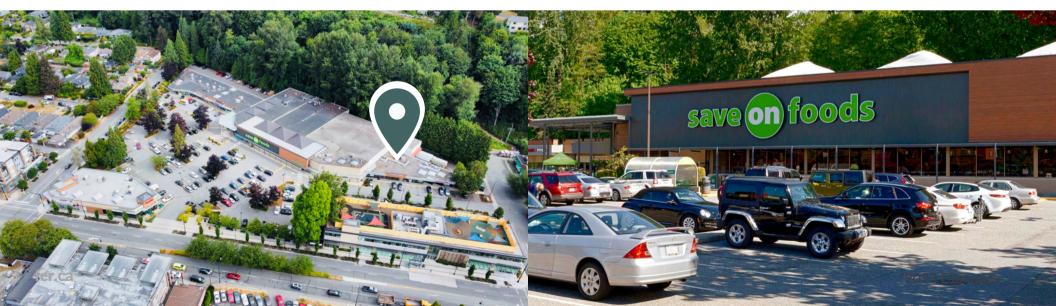

#### About the Location

This open-air shopping centre is located in the affluent and diverse community of North Vancouver along Marine Drive, the busiest retail thoroughfare in the district. Pemberton Plaza is ideally located in close proximity to the TransCanada Highway with direct access to Whistler, making it a high traffic area – with over 52,000 cars per day. This retail centre is anchored by Save On Foods, Vancity, and offers a mix of local and national retailers making it a one-stopshop for everyday needs and more.

Near by amenities and tenants

Vancity

Capilano Elementary School

Pemberton Plaza

(DACK)

Norgate Community School