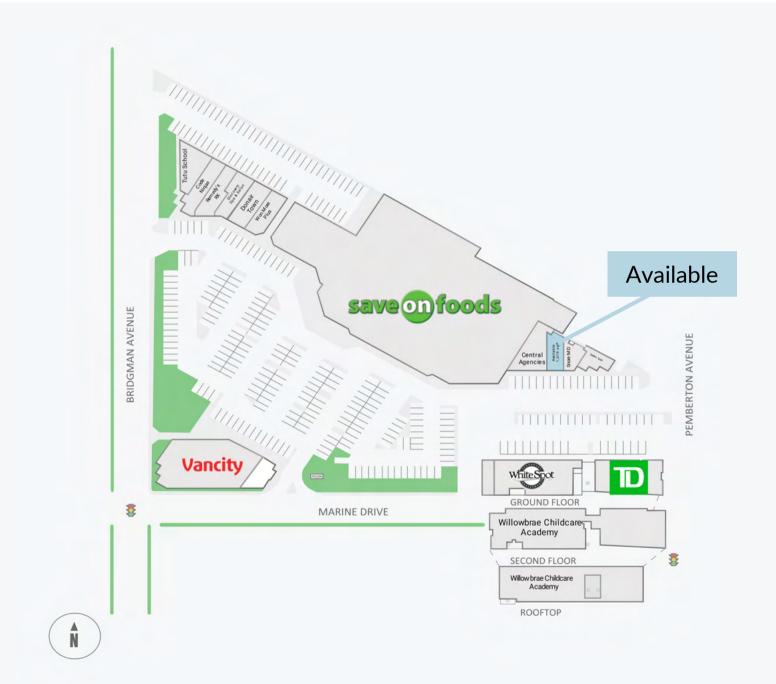

# **Pemberton Plaza**

1240 - 1290 Marine Drive North Vancouver, British Columbia

#### About the Location

This open-air shopping centre is located in the affluent and diverse community of North Vancouver along Marine Drive, the busiest retail thoroughfare in the district. Pemberton Plaza is ideally located in close proximity to the TransCanada Highway with direct access to Whistler, making it a high traffic area – with over 52,000 cars per day. This retail centre is anchored by Save On Foods, Vancity, and offers a mix of local and national retailers making it a one-stopshop for everyday needs and more.

# Unit A01244A

1,019 sf

| Size             | 1,019 sf        |
|------------------|-----------------|
| Unit Number      | A01244A         |
| Floor            | 1st             |
| Electrical       | 200 amps        |
| Gas Line         | Yes             |
| Availability     | Immediate       |
| Ideal Use        | Retail, Service |
| Additional Rent* | \$28.26         |