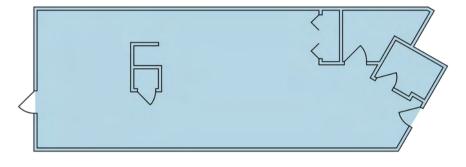

# Unit A01244A

1,019 sf

| Size             | 1,019 sf        |
|------------------|-----------------|
| Unit Number      | A01244A         |
| Floor            | 1st             |
| Electrical       | 200 amps        |
| Gas Line         | Yes             |
| Availability     | Immediate       |
| Ideal Use        | Retail, Service |
| Additional Rent* | \$28.26         |