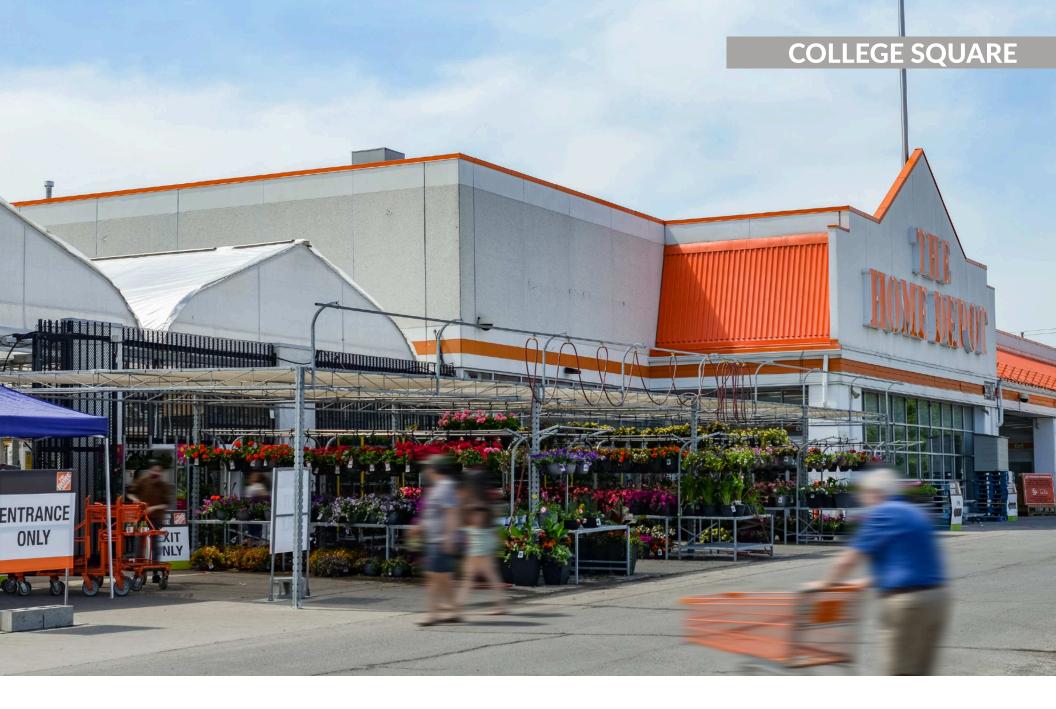

### **College Square**

Ottawa, ON

**sf:** 387,239

College Square is located in the heart of Nepean, also known as Centrepointe. It's one of Ottawa's few big-box retail centres, with 389,244 SF of space and major tenants like Loblaws, Home Depot, PharmaPlus, and the LCBO.

Located at a busy intersection next to government offices and Algonquin College, it's easy to access and gets lots of foot and vehicle traffic.

#### **Current Tenants**

Loblaws

The Home Depot

McDonald's

**Tim Hortons** 

Subway

Pizza Pizza **LCBO** 

Pharma Plus