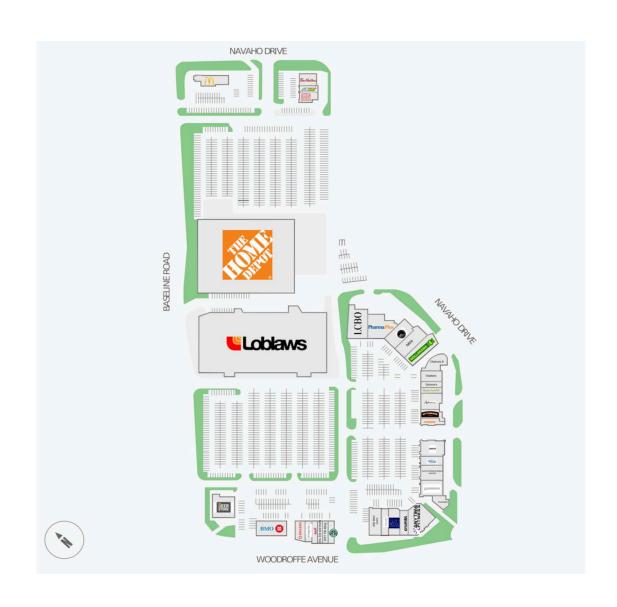

### **College Square**

Ottawa, ON

**sf:** 387,239

College Square is located in the heart of Nepean, also known as Centrepointe. It's one of Ottawa's few big-box retail centres, with 389,244 SF of space and major tenants like Loblaws, Home Depot, PharmaPlus, and the LCBO.

#### **Current Tenants**

Loblaws

The Home Depot

McDonald's

**Tim Hortons** 

Subway

Pizza Pizza **LCBO** 

Pharma Plus