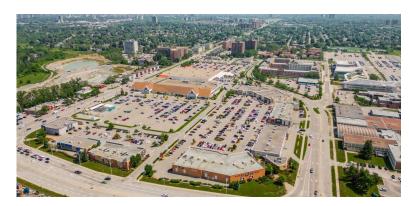

### **College Square**

Ottawa, ON

**sf:** 387,239

College Square is located in the heart of Nepean, also known as Centrepointe. It's one of Ottawa's few big-box retail centres, with 389,244 SF of space and major tenants like Loblaws, Home Depot, PharmaPlus, and the LCBO.

Located at a busy intersection next to government offices and Algonquin College, it's easy to access and gets lots of foot and vehicle traffic.