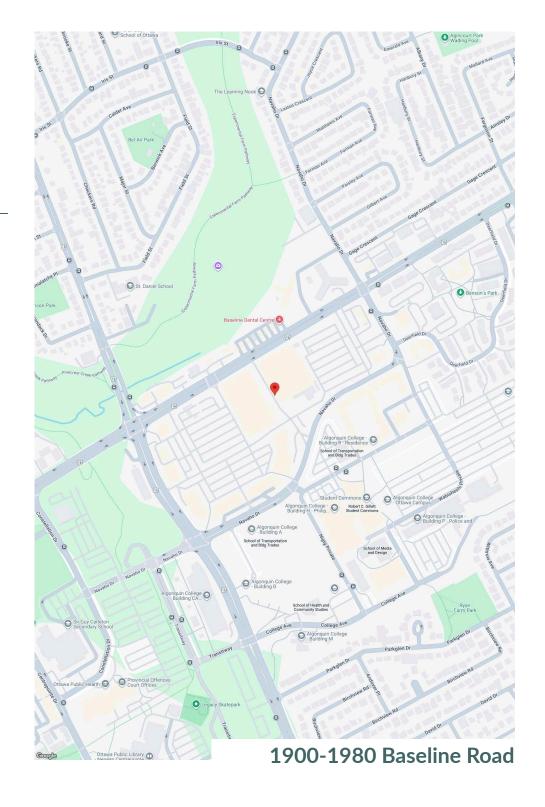

### **College Square**

Ottawa, ON

**sf:** 387,239

College Square is located in the heart of Nepean, also known as Centrepointe. It's one of Ottawa's few big-box retail centres, with 389,244 SF of space and major tenants like Loblaws, Home Depot, PharmaPlus, and the LCBO.

Located at a busy intersection next to government offices and Algonquin College, it's easy to access and gets lots of foot and vehicle traffic.