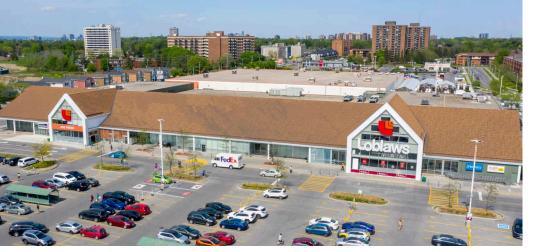

### **College Square**

Ottawa, ON

**sf:** 387,239

College Square is located in the heart of Nepean, also known as Centrepointe. It's one of Ottawa's few big-box retail centres, with 389,244 SF of space and major tenants like Loblaws, Home Depot, PharmaPlus, and the LCBO.

#### **Current Tenants**

Loblaws

The Home Depot

McDonald's

**Tim Hortons** 

Subway

Pizza Pizza **LCBO** 

Pharma Plus