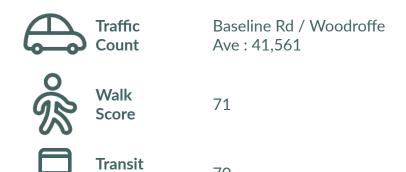

Located at a busy intersection next to government offices and Algonquin College, it's easy to access and gets lots of foot and vehicle traffic.

# College Square Demographics

Score

70

|                  | 1km      | 3km       | 5km       |
|------------------|----------|-----------|-----------|
| Household Income | \$97,045 | \$111,779 | \$112,422 |
| Households       | 3,564    | 37,431    | 73,639    |
| Population       | 8,671    | 91,109    | 174,760   |