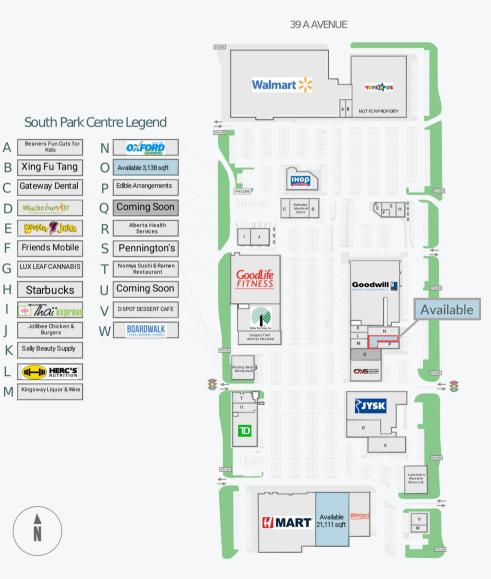

### The Ultimate Location

Ideally situated between Calgary Trail and Gateway Boulevard is South Park Centre. This 379,000 sf centre is anchored by a 90,000 sf Walmart, a 34,600 sf Goodlife, and a 43,000 sf H Mart. South Park Centre is a one-stop shopping destination featuring a strong mix of national and local retail and service tenants. South Park Centre caters to over 148,000 residents within a 5km radius, with an average household income of over \$107,000. Tenants enjoy strong visibility to Calgary Trail and Gateway Boulevard, with combined daily traffic of 44,000 vehicles.

Nearest Rail line Century Park Station

Population (5km) **149,284** 

Household Income (5km) **\$119,013** 

Households (5km) **57,812** 

Traffic count **44,200** 

**Amenities and Tenants** 