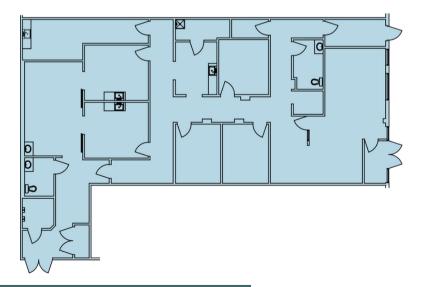

#### **Space Features**

Located in the heart of Edmonton's south Park neighbourhood, this 3,123 sf unit provides a newly renovated, turn-key Orthodontist clinic. With over \$1 million in new renovations, this state of the art clinic is the perfect space for your new business location.

#### Unit: 21260-C01134A 3,123 SF

Notes

| Size             | 3,123 SF                                  |
|------------------|-------------------------------------------|
| Unit Number      | 21260-C01134A                             |
| Available        | Immediately                               |
| Ideal Use        | Ortho/surgery clinic, dentist, specialist |
| Additional Rent* | \$14.68 psf                               |
|                  | Newley repoyated turn key                 |

Newley renovated, turn key orthodontist office with over 35' of frontage and multiple signage opportunites

Click here to view virtual tour

Ben Jasper Director, Leasing ben.jasper@fcr.ca 780.377.2529

Judee Orfino Leasing Manager judee.orfino@fcr.ca 780-224-4790