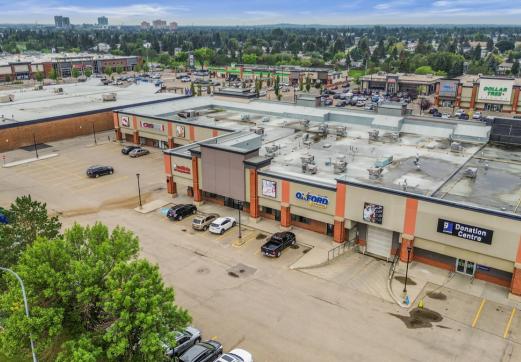

### The Ultimate Location

Ideally situated between Calgary Trail and Gateway Boulevard is South Park Centre. This 379,000 sf centre is anchored by a 90,000 sf Walmart, a 34,600 sf Goodlife, and a 43,000 sf H Mart. South Park Centre is a one-stop shopping destination featuring a strong mix of national and local retail and service tenants. South Park Centre caters to over 148,000 residents within a 5km radius, with an average household income of over \$107,000. Tenants enjoy strong visibility to Calgary Trail and Gateway Boulevard, with combined daily traffic of 44,000 vehicles.