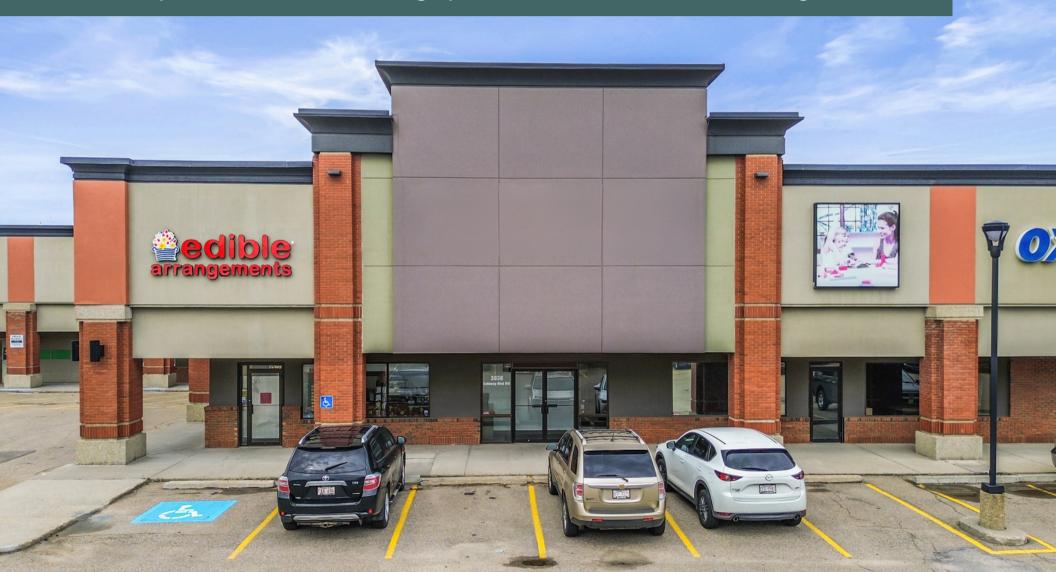

# South Park Centre

3803 Calgary Trail North, Edmonton, AB, T6J 7A9

Turn-key 3,123 sf orthodontist/surgery clinic in Edmonton's South Park neighbourhood

#### **Space Features**

Located in the heart of Edmonton's south Park neighbourhood, this 3,123 sf unit provides a newly renovated, turn-key Orthodontist clinic. With over \$1 million in new renovations, this state of the art clinic is the perfect space for your new business location.

Newley renovated, turn key orthodontist office with over 35' of frontage and multiple signage opportunites

Click here to view virtual tour

Ben Jasper Director, Leasing ben.jasper@fcr.ca 780.377.2529

Judee Orfino Leasing Manager judee.orfino@fcr.ca 780-224-4790