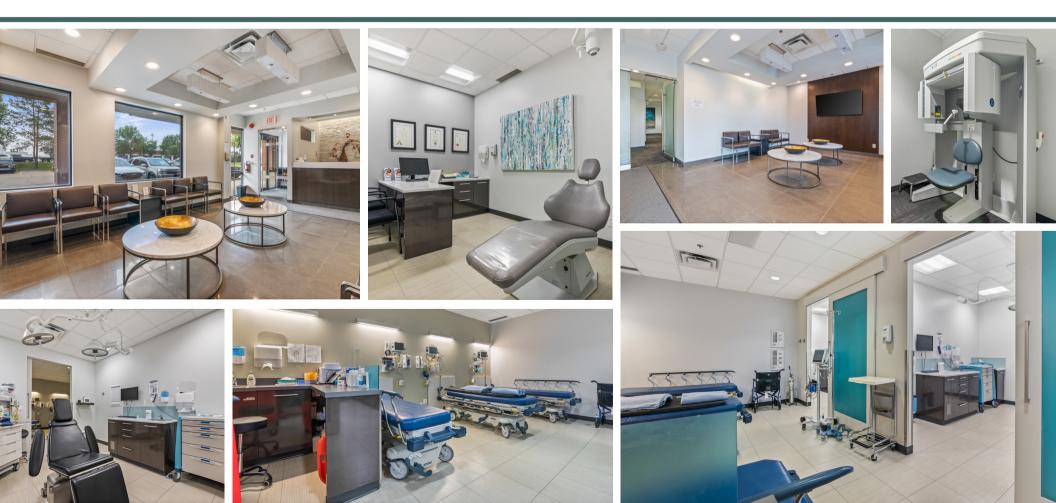

#### **Space Features**

Located in the heart of Edmonton's south Park neighbourhood, this 3,123 sf unit provides a newly renovated, turn-key Orthodontist clinic. With over \$1 million in new renovations, this state of the art clinic is the perfect space for your new business location.

Newley renovated, turn key orthodontist office with over 35' of frontage and multiple signage opportunites

Click here to view virtual tour

Ben Jasper Director, Leasing ben.jasper@fcr.ca 780.377.2529

Judee Orfino Leasing Manager judee.orfino@fcr.ca 780-224-4790