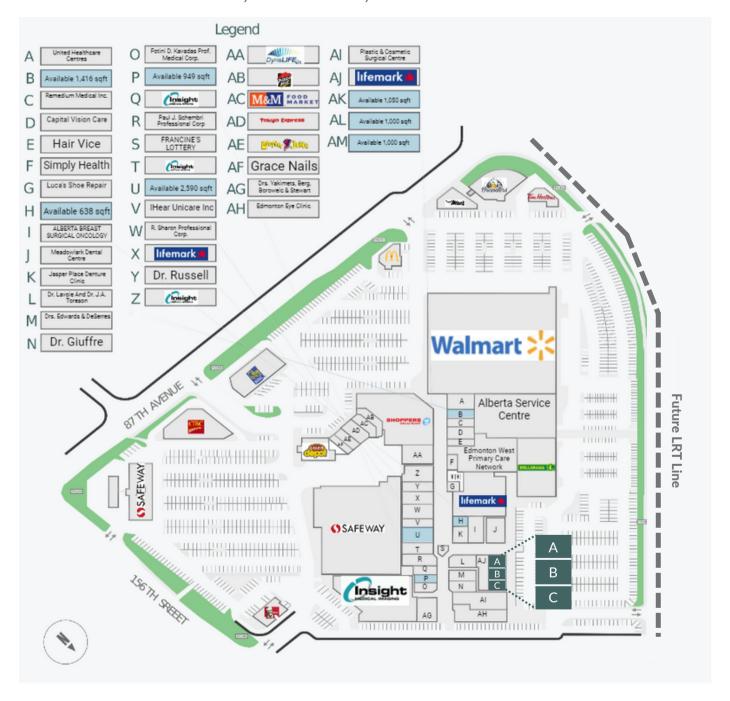

## **External Retail Opportunity**

Meadowlark Health and Shopping Centre is an established 304,700 sf shopping destination conveniently located at Meadowlark Road NW and 87 Ave NW. Offering more than 45 retail shops and services, this enclosed shopping center is anchored by a 70,900sf Walmart and a 39,800sf Safeway and features a variety of other retailers, restaurants, and health services to meet the needs of the surrounding communities. Surrounded by family homes, multiple schools, and in close proximity to West Edmonton Mall and Misrecordia Hospital, this centre is always full of activity.

# Join an exciting, vibrant tenant mix at Meadowlark

Meadowlark Shopping centre features a wide variety of shops and services, including many big name retailers, that drive traffic to this busy centre.