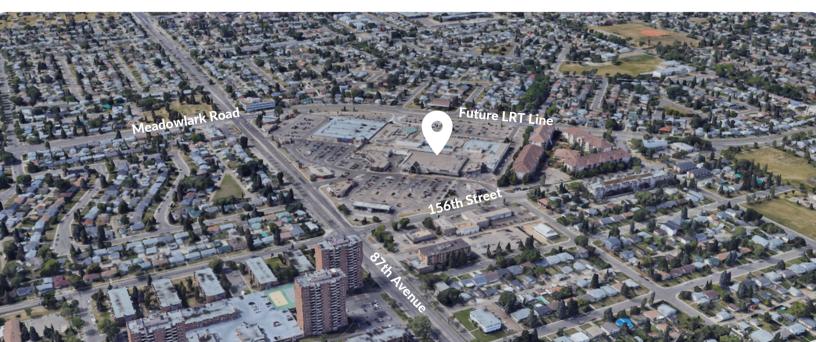

### 8713-156th Street, Edmonton, AB

Leasing Contact: Ben Jasper Ben.Jasper@fcr.ca (780) 377 2529

#### **Sites Features**

- Prominent internal medical mall with strong external retail
- Ideally located along 87th Ave and 156th street
- Direct exposure to future west LRT line
- · Amply free parking
- Located blocks away from West Edmonton Mall
- Fantastic opportunity for small format QSR groups!
- 61,089 Households in a 5km radius
- \$124,765 Household income within 5km radius
- 151,552 people within 5km radius