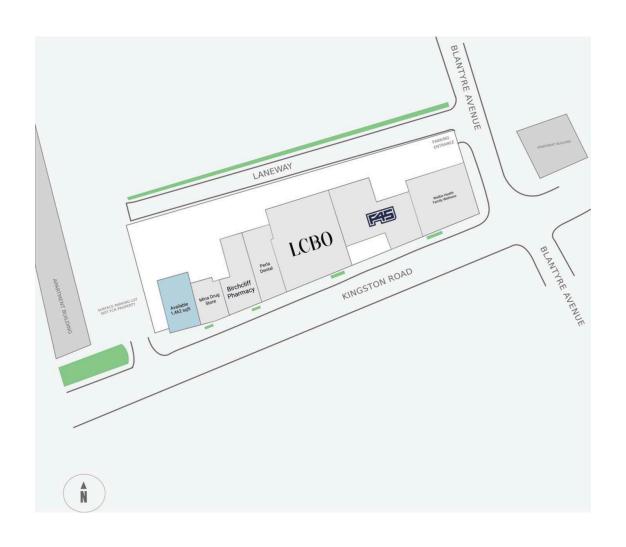

#### **Current Tenants**

Mina Drug Store Birchcliff Pharmacy Perla Dental LCBO F45 Training Wellbe Health Family Wellness

### **Current Availability**

1,462 sf

96705- A01001B