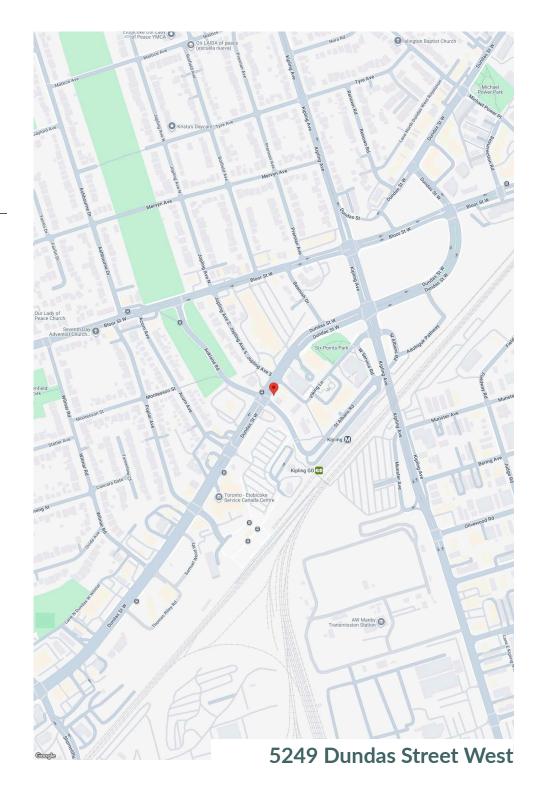

### 5249 Dundas Street West

# 5249 Dundas Street West

Site Plan

### 5249 Dundas Street West

Site Plan