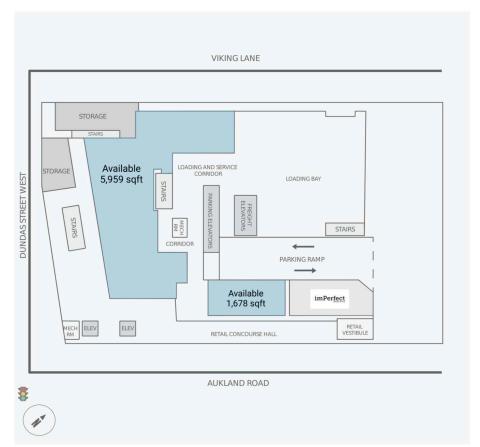

Availability: 1,678 - 5,959 sf

| Station Place                | Traffic<br>Count | Dundas St W & Aukland<br>Road : 51996 |
|------------------------------|------------------|---------------------------------------|
| Demographics<br>BOMA<br>BEST | Walk<br>Score    | 85                                    |
|                              | Transit<br>Score | 100                                   |

#### Concourse

#### **Current Availability**

5,959 sf 1,678 sf