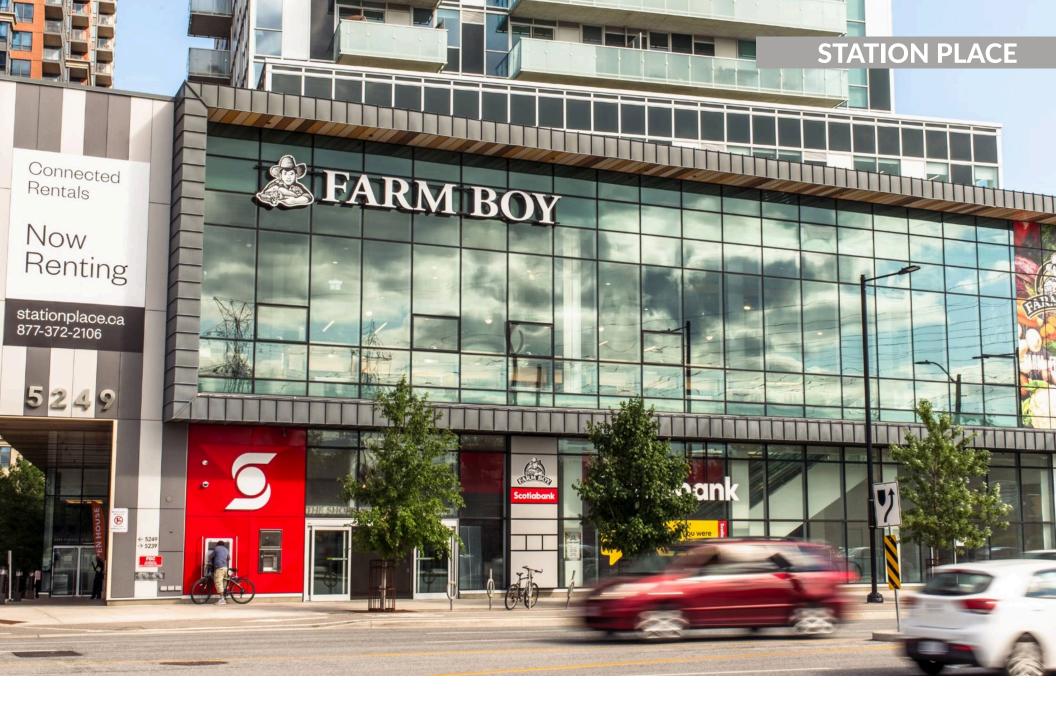

# **Station Place**

Toronto, ON

**sf:** 42,514

Station Place is a mixed-use development at the Kipling Transit Hub, with over 300 rental apartments and 60,000 SF of retail space. Anchored by Farm Boy and Anytime Fitness, the retail spans three levels and offers direct access to TTC, GO Transit, MiWay, and UP Express. This high-traffic location is surrounded by a growing community, making Station Place a strong opportunity for both retailers and residents.

#### **Current Tenants**

Scotiabank Anytime Fitness Farm Boy imPerfect Fresh Eats