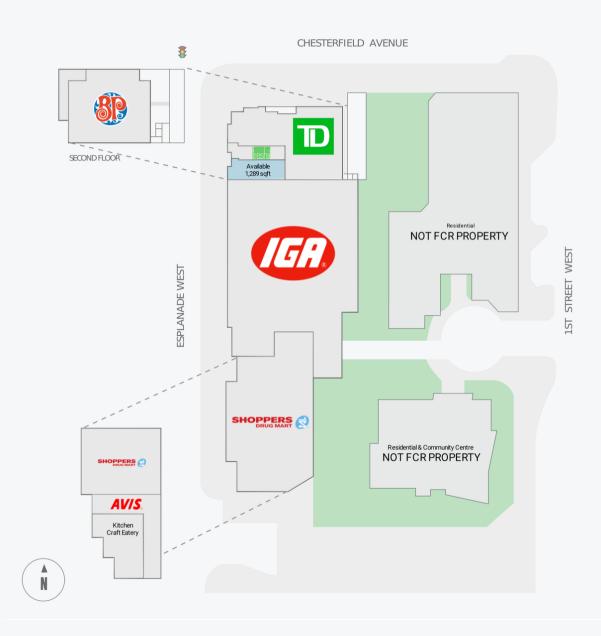

# **Availability**

Immediate

**SF** 

1,289 sf

**Operating Cost** 

\$21.08\*

this is an approximate and rates are subject to change.

Zoning

CD-549

**Power** 

200A power Service

**Signage** Awning

This 1,289 sf space has frontage along Esplanade West, providing plenty of visibility to people driving, walking, and biking.

With plenty of passing traffic and located in the densely populated, growing neighbourhood of Lonsdale, this space is ideal for food services, health services and retail.