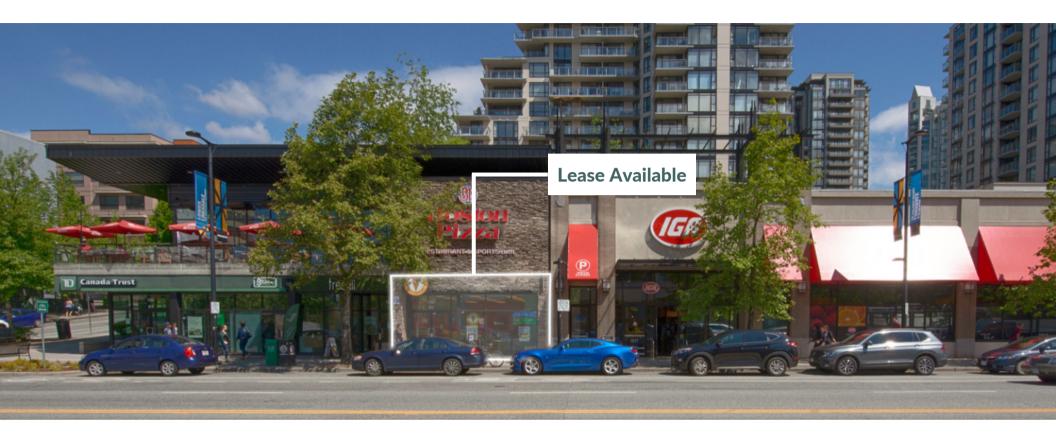

# **Time Marketplace**

North Vancouver, BC

sf: 53,100

Serving the bustling Lonsdale Quay transit hub area, Time Marketplace offers ready access to the neighbourhood's office workers, residents, and tourists alike – all the necessities of everyday shopping. Anchored by IGA and Shoppers Drug Mart, this exclusive property boasts a walk score of 87 and has a high population density of more than 249,000 within a 5km radius. It runs along several public transit bus stops and is just seconds away from Waterfront Park and Vancouver Harbour – Time Marketplace is easily accessible by all.

# **Availability**

Immediate

**SF** 

1,289 sf

**Operating Cost** 

\$21.08\*

this is an approximate and rates are subject to change.

Zoning

CD-549

**Power** 

200A power Service

**Signage** Awning

This 1,289 sf space has frontage along Esplanade West, providing plenty of visibility to people driving, walking, and biking.

With plenty of passing traffic and located in the densely populated, growing neighbourhood of Lonsdale, this space is ideal for food services, health services and retail.