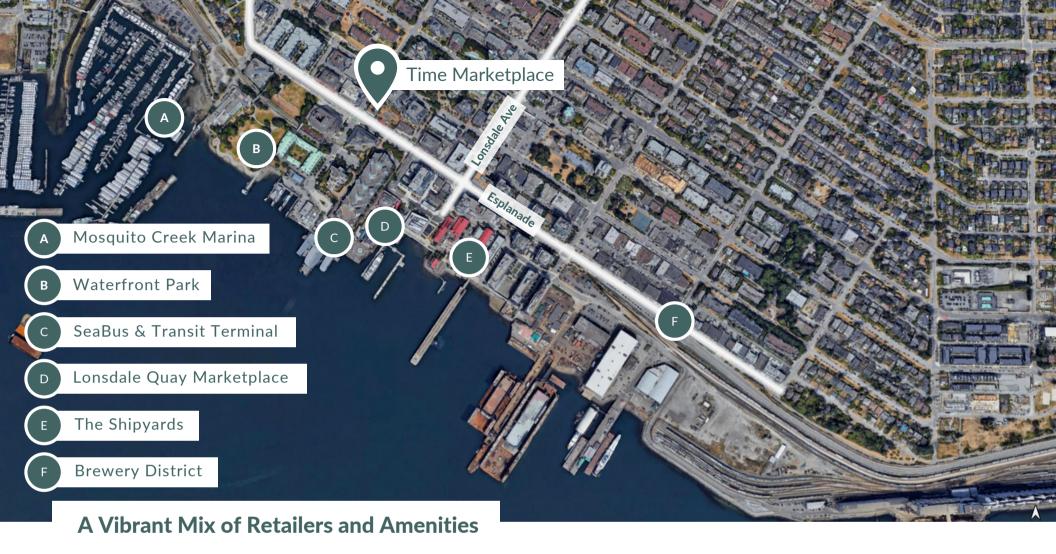

# **Time Marketplace** Neighbourhood Features

- 1-minute drive to Lonsdale Ave. (160m)
- 1-minute drive to Waterfront Park (280 m)
- 2-minute drive to Lonsdale Quay Market (350 m)
- 1-minute drive to Brewery District (750m)
- 5-minute drive to Capilano Mall (1.9 km)

- 10 -minute drive to Lynn Valley Centre (4.8km)
- 11-minute drive to Capilano University (5.9 km)
- 12 -minute drive to Stanley Park (6.2 km)
- 26-minute drive to Downtown Vancouver (14.2km)