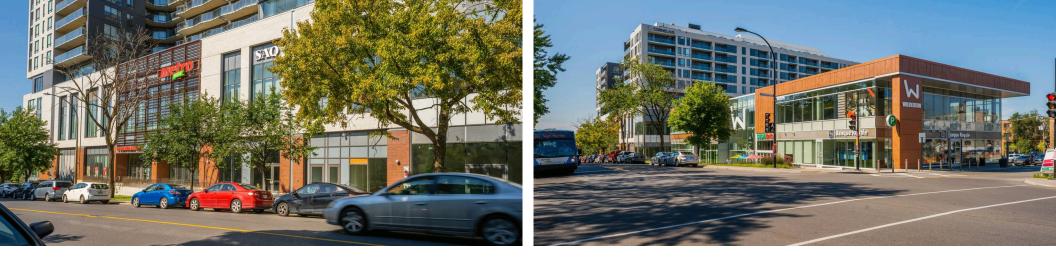

### Centre Commercial Wilderton Montreal, QC

sf: 94,184

A vibrant and exciting change is taking place in Côte-des-Neiges at the new Wilderton Centre.

This state-of-the-art mixed-use centre occupies more than 130,000 sf of commercial GLA and is anchored by an expanded Metro and Pharmaprix. Wilderton Centre is optimally situated in one of Canada's most densely populated, ethnically diverse, family-oriented, and established neighbourhoods.

#### **Current Tenants**

Tim Hortons Domino's Real Fruit Bubble Tea Bellingham Cleaner & Tailors Subway Ongles Spa Seraphina Sushi Q n Q RBC Royal Bank COIFFURE LEE & GABI LE GROUPE FORGET AUDIOPROTHESISTES Pharmaprix KFC Superclub Videotron Anytime Fitness SAQ Dollarama Metro