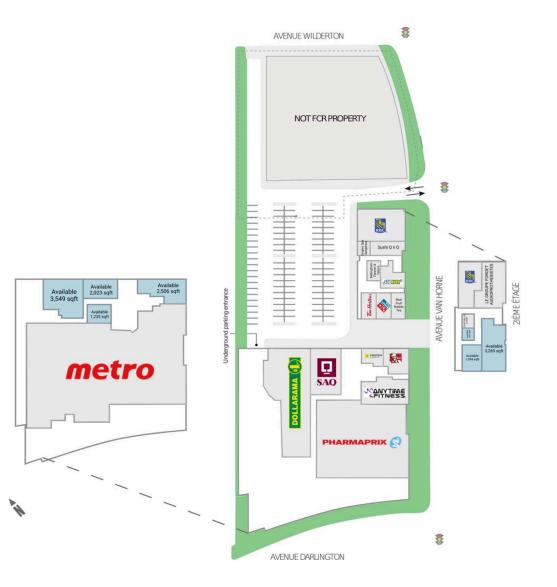

WELL

Site Plan

Site Plan

#### **Current Tenants**

Tim Hortons Domino's Real Fruit Bubble Tea Bellingham Cleaner & Tailors Subway Ongles Spa Seraphina Sushi Q n Q RBC Royal Bank COIFFURE LEE & GABI LE GROUPE FORGET AUDIOPROTHESISTES Pharmaprix KFC Superclub Videotron Anytime Fitness SAQ Dollarama Metro

#### **Current Availability**

1,394 sf20100-A01201A493 sf20100-A01203A3,269 sf20100-A01205A2,506 sf20100-B02002A2,023 sf20100-B02003A1,235 sf20100-B02004A3,549 sf20100-B02006A