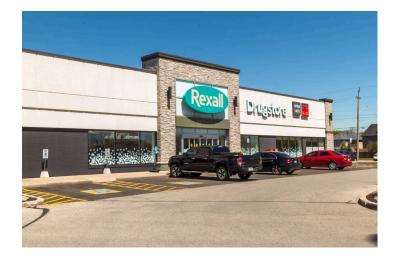

### **Amberlea Shopping Centre**

Pickering, ON

sf: 100,174

Amberlea Shopping Centre in Pickering, ON, is a fully leased 100,174 SF retail centre with large tenants including Metro, Rexall, TD Canada Trust, and Dollarama It's located at the busy intersection of Whites Road North and Strouds Lane, serving the local community.

Subway

Hair Reflections Pop's Cannabis Co.

Amberlea Market
The UPS Store
SJ Dry Cleaners &
Alterations
Whites Road Veterinary
Clinic
Stacked Pancake &
Breakfast House
Dragon Gem Chinese
Restaurant
Dollarama
Ingrid's Travel
Master's Nails
Rexall
TD Canada Trust