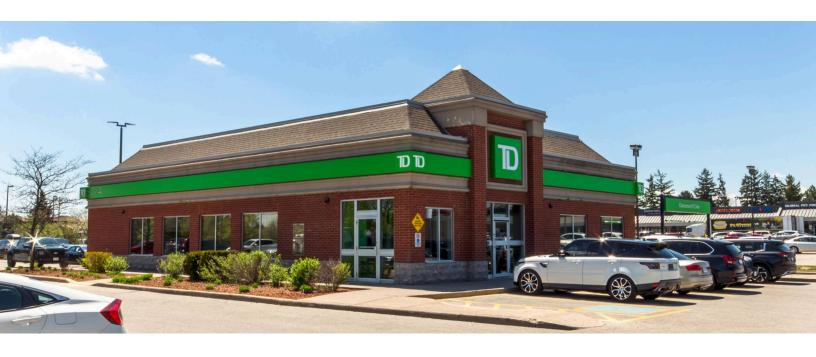

### **Amberlea Shopping Centre**

Pickering, ON

sf: 100,174

Amberlea Shopping Centre in Pickering, ON, is a fully leased 100,174 SF retail centre with large tenants including Metro, Rexall, TD Canada Trust, and Dollarama It's located at the busy intersection of Whites Road North and Strouds Lane, serving the local community.

Subway

Hair Reflections Pop's Cannabis Co.

Amberlea Market
The UPS Store
SJ Dry Cleaners &
Alterations
Whites Road Veterinary
Clinic
Stacked Pancake &
Breakfast House
Dragon Gem Chinese
Restaurant
Dollarama
Ingrid's Travel
Master's Nails
Rexall
TD Canada Trust