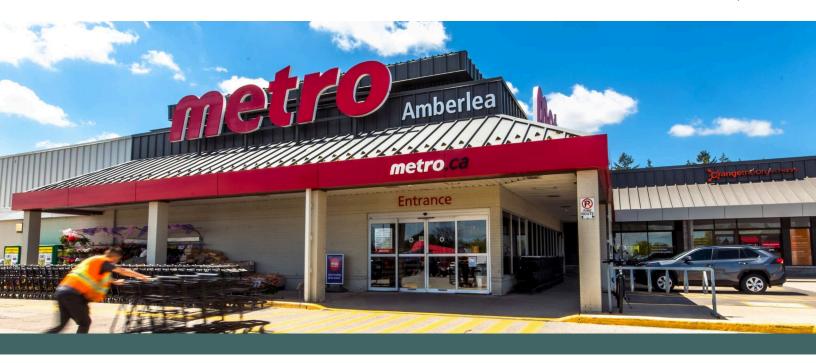

### **Amberlea Shopping Centre**

Pickering, ON

sf: 100,174

Amberlea Shopping Centre in Pickering, ON, is a fully leased 100,174 SF retail centre with large tenants including Metro, Rexall, TD Canada Trust, and Dollarama It's located at the busy intersection of Whites Road North and Strouds Lane, serving the local community.

#### **Current Tenants**

Metro
Orange Theory Fitness
MMPC Medical Centre
Amberlea Dental Centre
Pizza Pizza
Scholars Education Centre
Global Pet Foods
Crock-A-Doodle
Barburrito
Sakada Sushi
Amberlea Physiotherapy &
Rehab Clinic
The Herbal Pathway Inc.