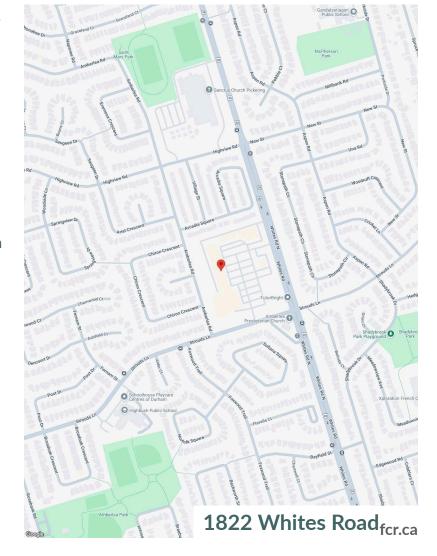

### **Amberlea Shopping Centre**

Pickering, ON

sf: 100,174

Amberlea Shopping Centre in Pickering, ON, is a fully leased 100,174 SF retail centre with large tenants including Metro, Rexall, TD Canada Trust, and Dollarama It's located at the busy intersection of Whites Road North and Strouds Lane, serving the local community.