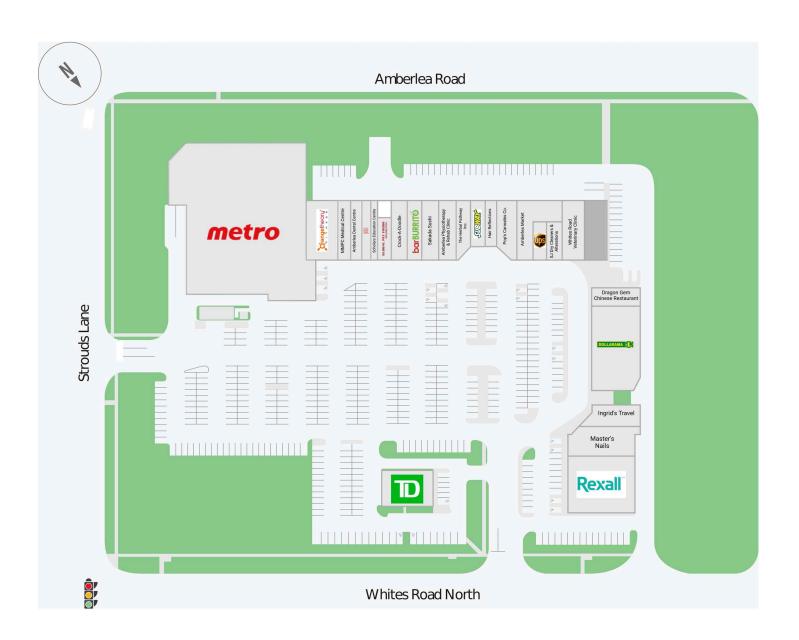

#### **Site Plan**

#### **Current Tenants**

Metro
Orange Theory Fitness
MMPC Medical Centre
Amberlea Dental Centre
Pizza Pizza
Scholars Education Centre
Global Pet Foods
Crock-A-Doodle
Barburrito
Sakada Sushi
Amberlea Physiotherapy &
Rehab Clinic
The Herbal Pathway Inc.

Subway

Hair Reflections Pop's Cannabis Co.

Amberlea Market
The UPS Store
SJ Dry Cleaners &
Alterations
Whites Road Veterinary
Clinic
Stacked Pancake &
Breakfast House
Dragon Gem Chinese
Restaurant
Dollarama
Ingrid's Travel
Master's Nails
Rexall
TD Canada Trust