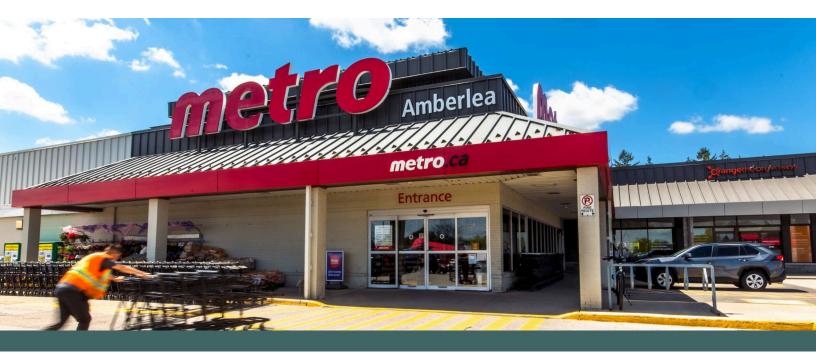

#### **Amberlea Shopping Centre**

Pickering, ON

sf: 100,174

Amberlea Shopping Centre in Pickering, ON, is a fully leased 100,174 SF retail centre with large tenants including Metro, Rexall, TD Canada Trust, and Dollarama It's located at the busy intersection of Whites Road North and Strouds Lane, serving the local community.

#### **Current Tenants**

Metro **Orange Theory Fitness** MMPC Medical Centre Amberlea Dental Centre Pizza Pizza Scholars Education Centre Global Pet Foods Crock-A-Doodle Barburrito Sakada Sushi Amberlea Physiotherapy & Rehab Clinic The Herbal Pathway Inc. Subway Hair Reflections Pop's Cannabis Co.