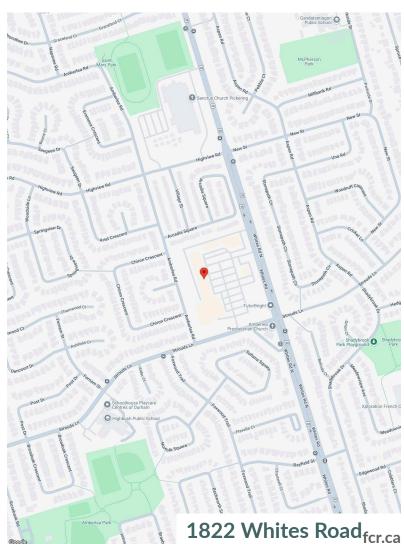

## FIRST

#### **Amberlea Shopping Centre**

Pickering, ON

sf: 100,174



Amberlea Shopping Centre in Pickering, ON, is a fully leased 100,174 SF retail centre with large tenants including Metro, Rexall, TD Canada Trust, and Dollarama It's located at the busy intersection of Whites Road North and Strouds Lane, serving the local community.

The centre is easy to reach from Highway 401, with quick access to nearby cities like Ajax, Whitby, Markham, Oshawa, and Toronto. It's in a well-established, affluent area with over 61,000 residents living within 3 km.

Leasing Manager

Justyn Wood justyn.wood1@fcr.ca FCR Leasing fcr.ca leasing@fcr.ca 403.257.6888





# Amberlea Shopping Centre Demographics



|          |                  | 1km       | 3km       | 5km       |
|----------|------------------|-----------|-----------|-----------|
| ক্ট্রি   | Household Income | \$152,618 | \$147,161 | \$137,052 |
|          | Households       | 3,895     | 19,274    | 35,491    |
| <u> </u> | Population       | 12,516    | 58,130    | 106,094   |





Site Plan



### FIRST CAPITAL

#### **Current Tenants**

Metro **Orange Theory Fitness** MMPC Medical Centre Amberlea Dental Centre Pizza Pizza Scholars Education Centre Global Pet Foods Crock-A-Doodle Barburrito Sakada Sushi Amberlea Physiotherapy & Rehab Clinic The Herbal Pathway Inc. Subway Hair Reflections Pop's Cannabis Co.

Amberlea Market The UPS Store SJ Dry Cleaners & Alterations Whites Road Vet