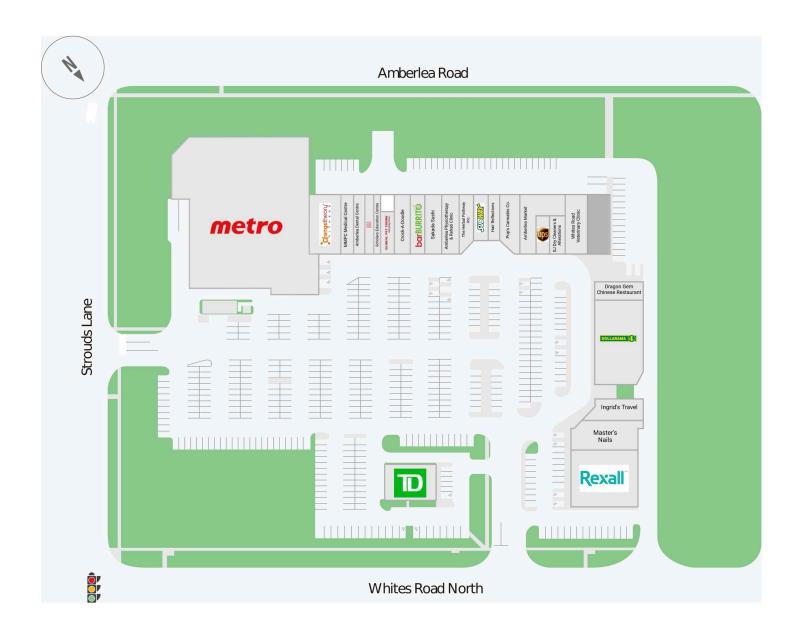

Site Plan

#### **Current Tenants**

Metro **Orange Theory Fitness** MMPC Medical Centre Amberlea Dental Centre Pizza Pizza Scholars Education Centre Global Pet Foods Crock-A-Doodle Barburrito Sakada Sushi Amberlea Physiotherapy & Rehab Clinic The Herbal Pathway Inc. Subway Hair Reflections Pop's Cannabis Co.

Amberlea Market The UPS Store SJ Dry Cleaners & Alterations Whites Road Veterinary Clinic Stacked Pancake & Breakfast House Dragon Gem Chinese Restaurant Dollarama Ingrid's Travel Master's Nails Rexall TD Canada Trust