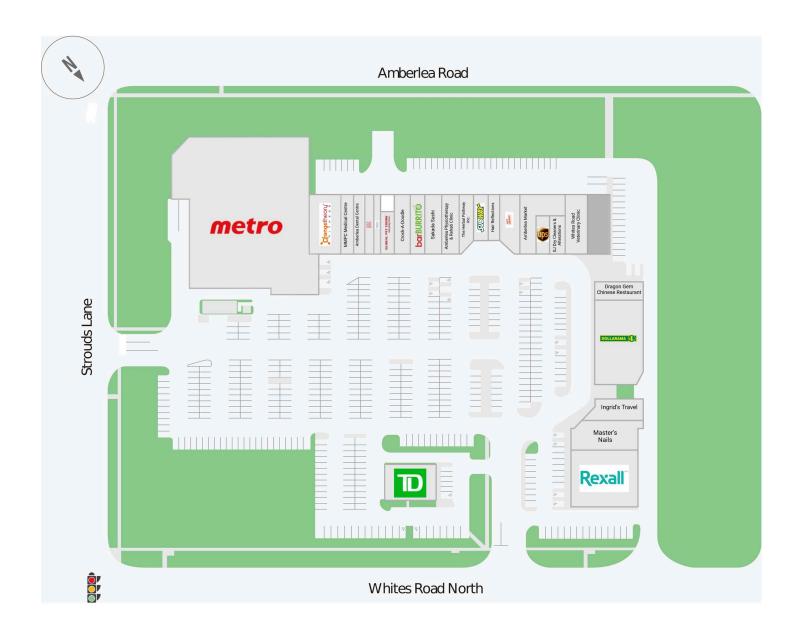

Site Plan

#### **Current Tenants**

Metro **Orange Theory Fitness** MMPC Medical Centre Amberlea Dental Centre Pizza Pizza Scholars Education Centre Global Pet Foods Crock-A-Doodle Barburrito Sakada Sushi Amberlea Physiotherapy & Rehab Clinic The Herbal Pathway Inc. Subway Hair Reflections Pop's Cannabis Co.

Amberlea Market The UPS Store SJ Dry Cleaners & Alterations Whites Road Veterinary Clinic Stacked Pancake & Breakfast House Dragon Gem Chinese Restaurant Dollarama Ingrid's Travel Master's Nails Rexall TD Canada Trust