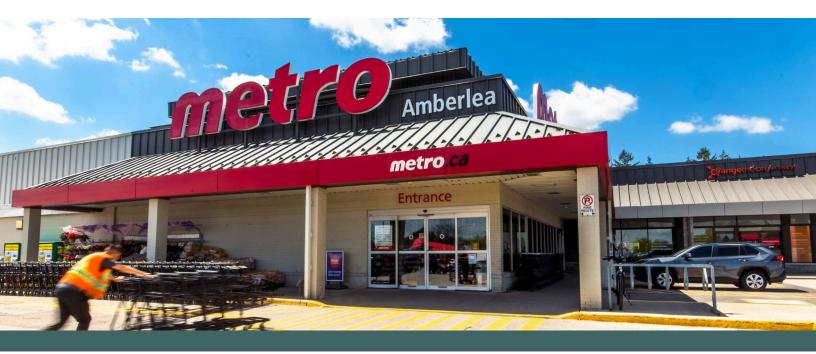

#### **Amberlea Shopping Centre**

Pickering, ON

sf: 100,174

Amberlea Shopping Centre in Pickering, ON, is a fully leased 100,174 SF retail centre with large tenants including Metro, Rexall, TD Canada Trust, and Dollarama It's located at the busy intersection of Whites Road North and Strouds Lane, serving the local community.