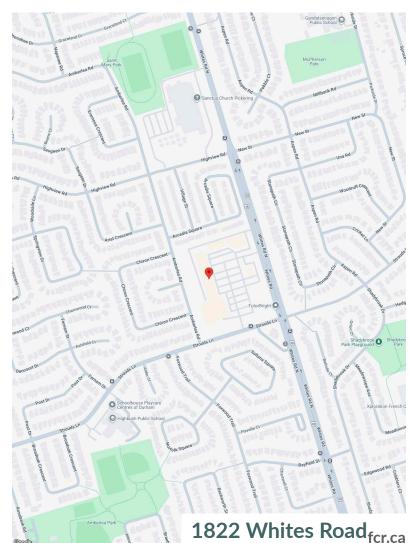

## FIRST

#### **Amberlea Shopping Centre**

Pickering, ON

sf: 100,174



Amberlea Shopping Centre in Pickering, ON, is a fully leased 100,174 SF retail centre with large tenants including Metro, Rexall, TD Canada Trust, and Dollarama It's located at the busy intersection of Whites Road North and Strouds Lane, serving the local community.

The centre is easy to reach from Highway 401, with quick access to nearby cities like Ajax, Whitby, Markham, Oshawa, and Toronto. It's in a well-established, affluent area with over 61,000 residents living within 3 km.

Leasing Manager

Justyn Wood justyn.wood1@fcr.ca FCR Leasing fcr.ca leasing@fcr.ca 403.257.6888





# Amberlea Shopping Centre Demographics



|          |                  | 1km       | 3km       | 5km       |
|----------|------------------|-----------|-----------|-----------|
| ক্ট্রি   | Household Income | \$152,618 | \$147,161 | \$137,052 |
|          | Households       | 3,895     | 19,274    | 35,491    |
| <u> </u> | Population       | 12,516    | 58,130    | 106,094   |





Site Plan



### FIRST CAPITAL

#### **Current Tenants**

Metro **Orange Theory Fitness** MMPC Medical Centre Amberlea Dental Centre Pizza Pizza Scholars Education Centre Global Pet Foods Crock-A-Doodle Barburrito Sakada Sushi Amberlea Physiotherapy & Rehab Clinic The Herbal Pathway Inc. Subway Hair Reflections Pop's Cannabis Co.

Amberlea Market The UPS Store SJ Dry Cleaners & Alterations Whites Road Vet