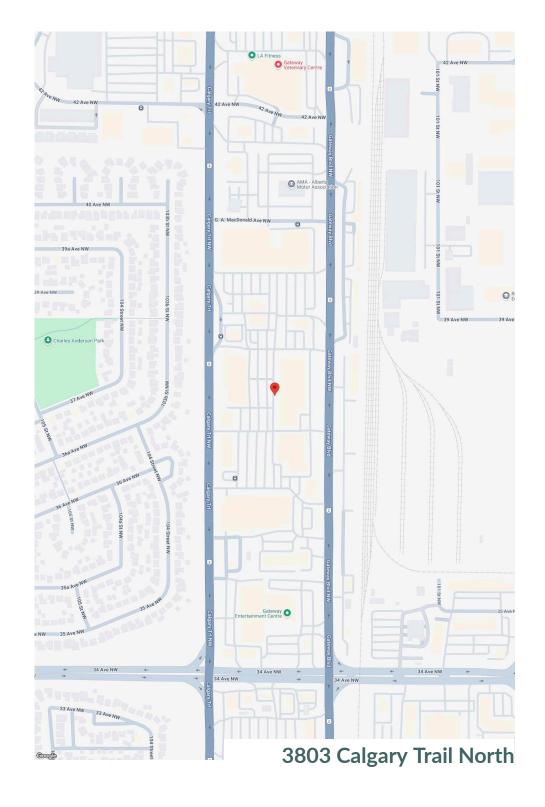

South Park Centre is a one-stop shopping destination featuring a strong mix of national and local retail and service tenants. South Park Centre caters to over 148,000 residents within a 5km radius, with an average household income of over \$107,000. Tenants enjoy strong visibility to Calgary Trail and Gateway Boulevard, with combined daily traffic of 44,000 vehicles.

## Demographics

Traffic Count

Calary Trail NW/ 39 Ave NW: 44,200

**Walk Score** 

65

**Transit Score** 

|                  | 1km      | 3km       | 5km       |
|------------------|----------|-----------|-----------|
| Household Income | \$94,713 | \$101,523 | \$119,013 |
| Households       | 2,542    | 20,755    | 57,812    |
| Population       | 6,711    | 54,698    | 149,284   |