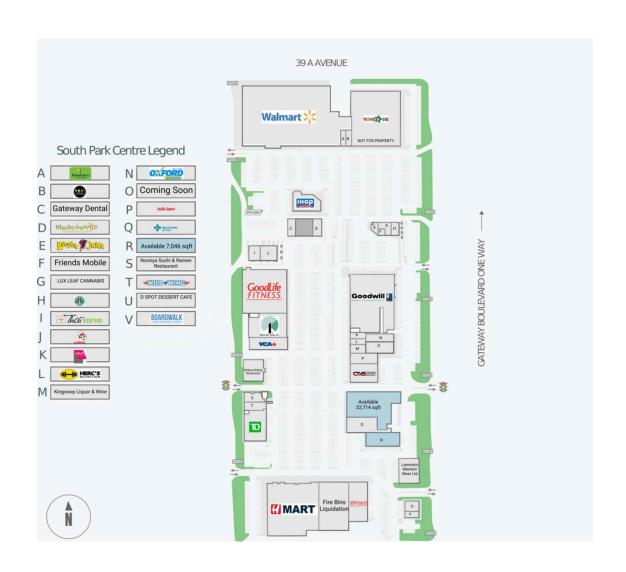

Availability: 7,046 - 22,714 sf

#### **Current Tenants**

Beaners Fun Cuts for

Kids

Xing Fu Tang

Walmart

**Booster Juice** 

Friends Mobile

Starbucks

LUX LEAF CANNABIS

Goodwill

Oxford Learning Centre

Coming Soon

Happy Lamb Hot Pot

Canadian Appliance

Source

Kingsway Liquor & Wine

Herc's Nutrition
Sally Beauty Supply

Bulk Barn

Alberta Health Services

Lammle's Western Wear

Ltd H Mart Fire Bins Liquidation

**PETLAND** 

**TD Canada Trust** 

Wild Wing

Nomiya Sushi & Ramen

Restaurant

Beijing Beijing Restaurant

GoodLife Fitness

**Dollar Tree** 

Calgary Trail Animal

Hospital

Gateway Dental

Pho Hoan Pasteur

Mucho Burrito

**IHOP** 

D SPOT DESSERT CAFE

**Boardwalk Fries Burgers** 

Shakes

Jollibee Chicken &

Burgers

Thai Express

### **Current Availability**

22,714 sf 7,046 sf 21260-D01137A 21260-D01138A