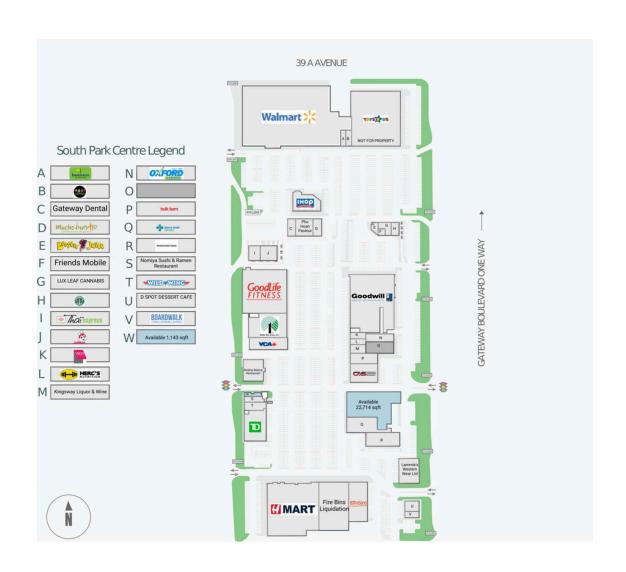

Availability: 1,143 - 22,714 sf

#### **Current Tenants**

Beaners Fun Cuts for

Kids

Xing Fu Tang

Walmart

**Booster Juice** 

Friends Mobile

Starbucks

**LUX LEAF CANNABIS** 

Goodwill

Oxford Learning Centre

Happy Lamb Hot Pot

Canadian Appliance

Source

Kingsway Liquor & Wine

Herc's Nutrition

Sally Beauty Supply

Bulk Barn

Alberta Health Services

Pennington's

Lammle's Western Wear

Ltd H Mart Fire Bins Liquidation

**PETLAND** 

**TD Canada Trust** 

Wild Wing

Nomiya Sushi & Ramen

Restaurant

Beijing Beijing Restaurant

GoodLife Fitness

**Dollar Tree** 

Calgary Trail Animal

Hospital

Gateway Dental

Pho Hoan Pasteur

Mucho Burrito

**IHOP** 

D SPOT DESSERT CAFE

**Boardwalk Fries Burgers** 

**Shakes** 

Jollibee Chicken &

Burgers

Thai Express

### **Current Availability**

22,714 sf 1,143 sf 21260-D01137A 21260-G01105B