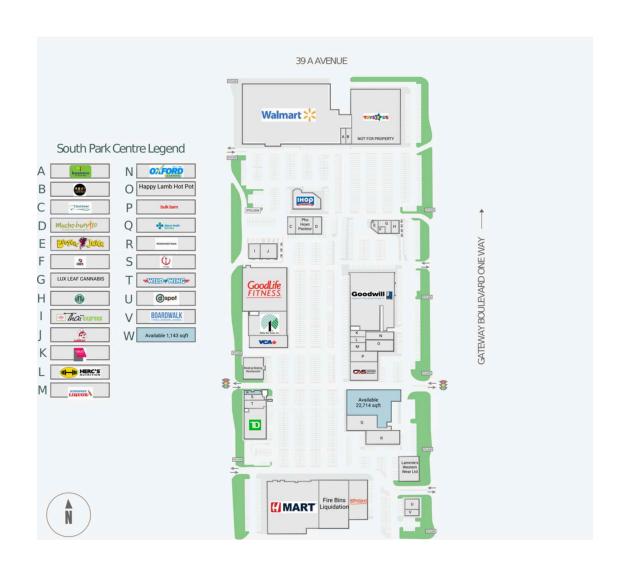

#### **Current Tenants**

Beaners Fun Cuts for

Kids

Xing Fu Tang

Walmart

**Booster Juice** 

Friends Mobile

Starbucks

**LUX LEAF CANNABIS** 

Goodwill

Oxford Learning Centre

Happy Lamb Hot Pot

Canadian Appliance

Source

Kingsway Liquor & Wine

Herc's Nutrition

Sally Beauty Supply

Bulk Barn

Alberta Health Services

Pennington's

Lammle's Western Wear

Ltd H Mart Fire Bins Liquidation

**PETLAND** 

**TD Canada Trust** 

Wild Wing

Nomiya Sushi & Ramen

Restaurant

Beijing Beijing Restaurant

GoodLife Fitness

**Dollar Tree** 

Calgary Trail Animal

Hospital

Gateway Dental

Pho Hoan Pasteur

Mucho Burrito

**IHOP** 

D SPOT DESSERT CAFE

**Boardwalk Fries Burgers** 

**Shakes** 

Jollibee Chicken &

Burgers

Thai Express

### **Current Availability**

22,714 sf 1,143 sf 21260-D01137A 21260-G01105B