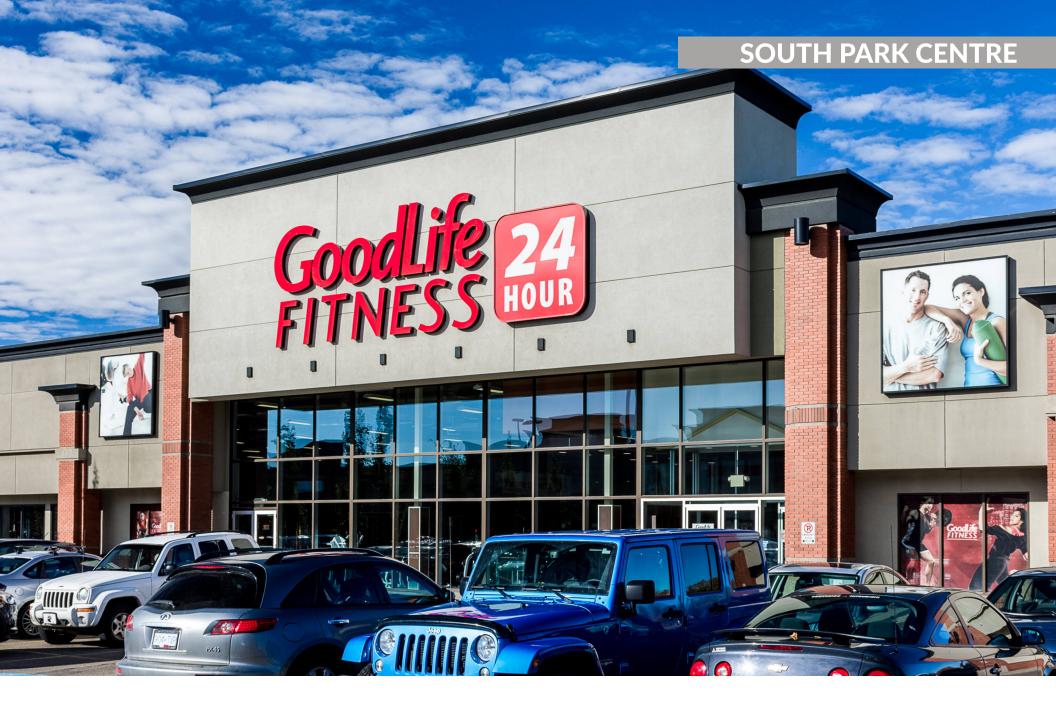

## **South Park Centre**

Edmonton, AB

**sf:** 379,648

South Park Centre is ideally located between Calgary Trail and Gateway Boulevard. This 379,000 SF centre is anchored by Walmart and GoodLife. Offering a strong mix of national and local retailers and services, South Park Centre serves over 148,000 residents within a 5 km radius. Tenants benefit from high visibility and strong daily traffic

Wild Wing

Nomiya Sushi & Ramen

Restaurant

Beijing Beijing Restaurant

GoodLife Fitness

**Dollar Tree** 

Calgary Trail Animal

Hospital