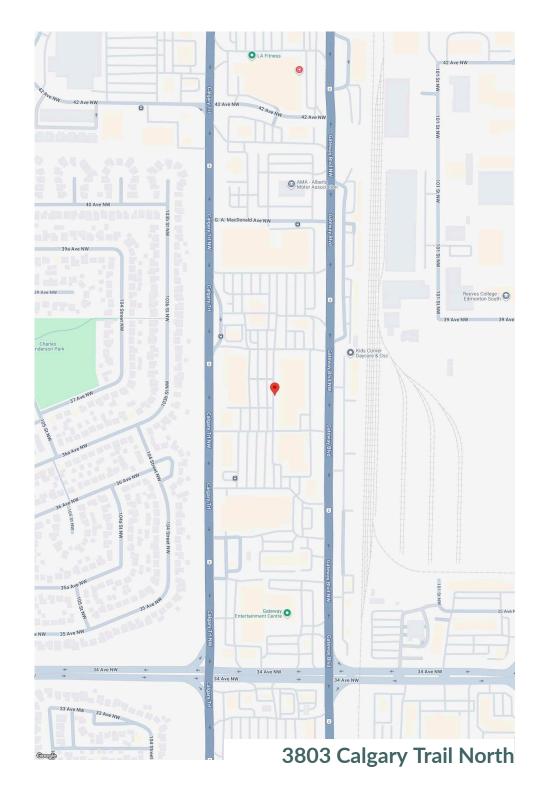

## **South Park Centre**

Edmonton, AB

**sf:** 379,648

South Park Centre is ideally located between Calgary Trail and Gateway Boulevard. This 379,000 SF centre is anchored by Walmart and GoodLife. Offering a strong mix of national and local retailers and services, South Park Centre serves over 148,000 residents within a 5 km radius. Tenants benefit from high visibility and strong daily traffic

## Demographics

**Traffic Count** 

Calary Trail NW/ 39 Ave NW: 44,200

Walk Score

65

BOMA

**Transit Score** 

-