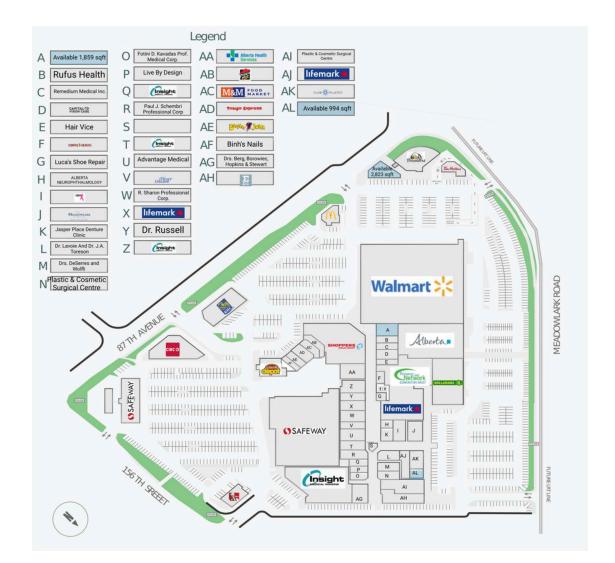

force

Meadowlark Health & Shopping Centre

8713-156th Street

Site Plan

Meadowlark Health & Shopping Centre

## 8713-156th Street

#### **Current Tenants**

#### **Current Tenants**

Walmart Edmonton West Primary Care Network Alberta Service Centre Dollarama Rufus Health Remedium Medical Inc. Capital Vision Care Hair Vice Simply Health Luca's Shoe Repair Lifemark Physiotherapy ALBERTA NEUROPHTHALMOLOGY Jasper Place Denture Clinic ALBERTA BREAST SURGICAL ONCOLOGY Meadowlark Dental Centre Club Pilates Dr. Lavoie And Dr. J.A. Toreson Drs. DeSerres and Wolfli Plastic & Cosmetic Surgical Centre Edmonton Eye Clinic Drs. Berg, Borowiec, Hopkins & Stewart Insight Medical Imaging Fotini D. Kavadas Prof. Medical Corp. Live By Design Paul J. Schembri Professional Corp Advantage Medical IHear Unicare Inc R. Sharon Professional Corp. Dr. Russell Alberta Health Services Shoppers Drug Mart Pizza Hut M&M Food Market Tokyo Express Booster Juice Binh's Nails Liquor Depot Safeway Unavailable KFC CIBC RBC Royal Bank McDonald's Brewsters Brewing Co & Restaurant Tim Hortons

# **Current Availability**

### **Current Availability**

1,859 sf 21570-A01003A

994 sf 21570-A01016C

2,823 sf 21570-G01001A

Contact

Judee Orfino Senior Leasing Manager judee.orfino@fcr.ca 780-224-4790

fcr.ca