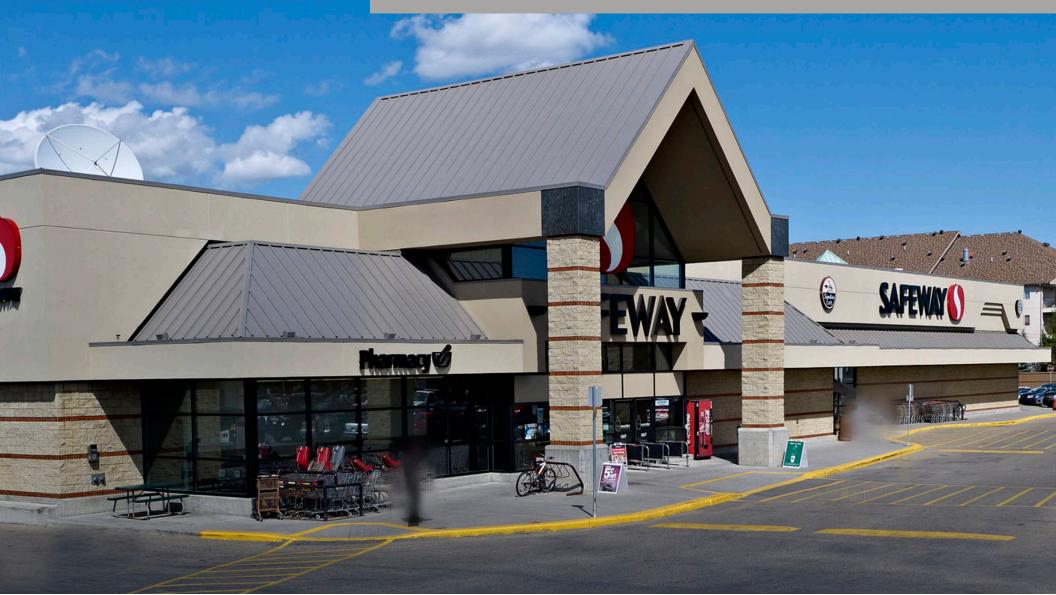

# Meadowlark Health & Shopping Centre

Edmonton, AB

sf: 299,363

Meadowlark Health and Shopping Centre is an established 304,700 sf shopping destination conveniently located at Meadowlark Road NW and 87 Ave NW.

Offering more than 45 retail shops and services, this enclosed shopping center is anchored by a 70,900 sf Walmart and a 39,800 sf Safeway and features a variety of other retailers, restaurants, and health services to meet the needs of the surrounding communities.

Surrounded by family homes, multiple schools, and in close proximity to West Edmonton Mall and Misrecordia Hospital, this centre is always full of activity.

Availability: 994 - 2,823 sf