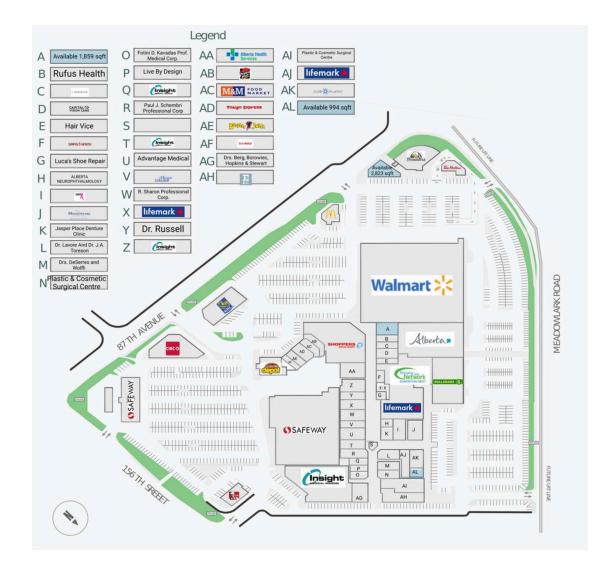

#### **Current Tenants**

Walmart Edmonton West Primary Care Network Alberta Service Centre Dollarama Rufus Health Remedium Medical Inc. Capital Vision Care Hair Vice Simply Health Luca's Shoe Repair Lifemark Physiotherapy ALBERTA NEUROPHTHALMOLOGY Jasper Place Denture Clinic ALBERTA BREAST SURGICAL ONCOLOGY Meadowlark Dental Centre Club Pilates Dr. Lavoie And Dr. J.A. Toreson Drs. DeSerres and Wolfli Plastic & Cosmetic Surgical Centre Edmonton Eye Clinic Drs. Berg, Borowiec, Hopkins & Stewart Insight Medical Imaging Fotini D. Kavadas Prof. Medical Corp. Live By Design Paul J. Schembri Professional Corp Advantage Medical IHear Unicare Inc R. Sharon Professional Corp. Dr. Russell Alberta Health Services Shoppers Drug Mart Pizza Hut M&M Food Market Tokyo Express Booster Juice Binh's Nails Liquor Depot Safeway Unavailable KFC CIBC RBC Royal Bank McDonald's Brewsters Brewing Co & Restaurant Tim Hortons

# **Current Availability**

### **Current Availability**

1,859 sf 21570-A01003A

994 sf 21570-A01016C

2,823 sf 21570-G01001A

Contact

Judee Orfino Senior Leasing Manager judee.orfino@fcr.ca 780-224-4790

fcr.ca