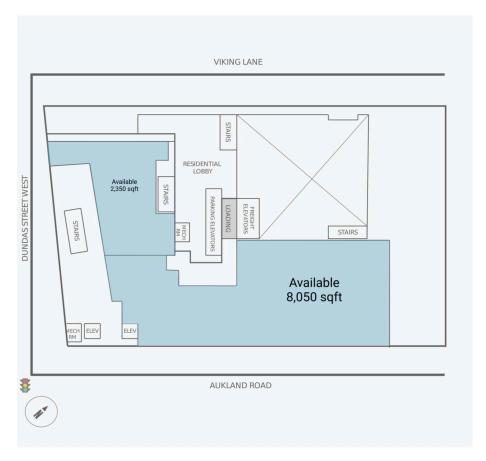

#### Level 2

### **Current Availability**

| 2,350 sf  | 96623-A01001A |
|-----------|---------------|
| 8,050 sf  | 96623-A01002A |
| 25,733 sf | 96623-A02001A |
| 3,202 sf  | 96623-AB1001A |
| 1,233 sf  | 96623-AB1002A |
| 1,945 sf  | 96623-AB1003A |
| 1,220 sf  | 96623-AB1004A |