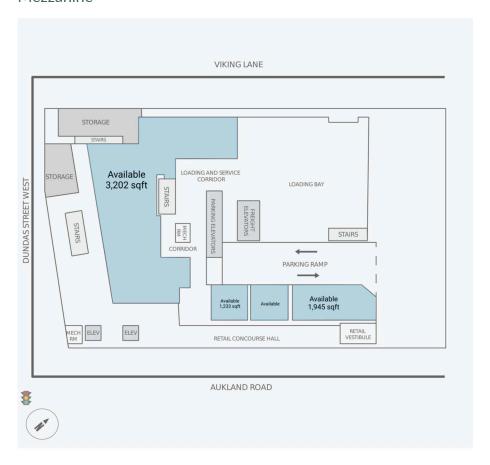

#### Mezzanine

### **Current Availability**

| 2,350 sf  | 96623-A01001A |
|-----------|---------------|
| 8,050 sf  | 96623-A01002A |
| 25,733 sf | 96623-A02001A |
| 3,202 sf  | 96623-AB1001A |
| 1,233 sf  | 96623-AB1002A |
| 1,945 sf  | 96623-AB1003A |
| 1,220 sf  | 96623-AB1004A |