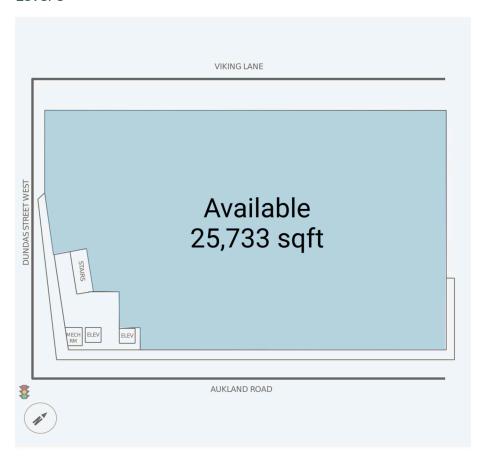

#### Level 3

### **Current Availability**

| 2,350 sf  | 96623-A01001A |
|-----------|---------------|
| 8,050 sf  | 96623-A01002A |
| 25,733 sf | 96623-A02001A |
| 3,202 sf  | 96623-AB1001A |
| 1,233 sf  | 96623-AB1002A |
| 1,945 sf  | 96623-AB1003A |
| 1,220 sf  | 96623-AB1004A |