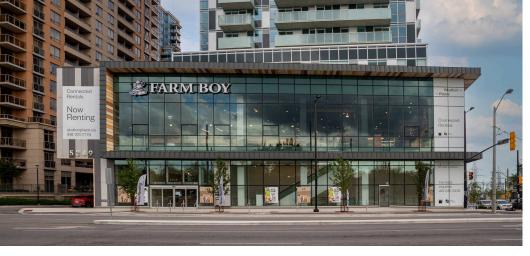

## **Station Place**

Toronto, ON

**sf:** 42,514

Now complete – <u>Station Place</u> located at the Kipling transit hub is here! We're excited about our newest mixed-use project, which includes over 300 rental apartments and 60,000 sq/ft of retail space.

Anchored by a Farm Boy, the three levels of retail space are directly adjacent to the Kipling Transit hub making this retail opportunity one of the best in Toronto.

**Availability:** 1,220 - 25,733 sf